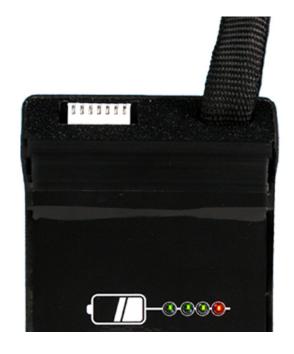

## TECHNICAL DATA

BATTERY DIMENSIONS - adds no dimension to the battery

BATTERY WEIGHT - adds no weight to the battery

BALANCE LEAD - built into battery

ADAPTER - includes adapter of your choice

## **KEY FEATURES**

Eliminates exterior balance leads from battery

Removes risk of damaging external balance leads

Installation results in less weight than external lead

Includes an adapter of your choice to fit any charger

Can be installed on a soft case or hard case style battery

Small profile for no added dimension

Assembled in the USA

Installed in house for quick delivery on all types of batteries