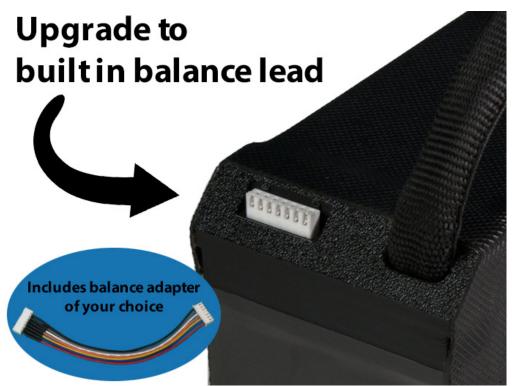

## TECHNICAL DATA

BATTERY DIMENSIONS - adds no dimension to the battery

BATTERY WEIGHT - adds no weight to the battery

BALANCE LEAD - built into battery

ADAPTER - includes adapter of your choice

## **KEY FEATURES**

Eliminates exterior balance leads from battery

Removes risk of damaging external balance leads

Installation results in less weight than external lead

Includes an adapter of your choice to fit any charger

Can be installed on a soft case or hard case style battery

Small profile for no added dimension

Assembled in the USA

Installed in house for quick delivery on all types of batteries