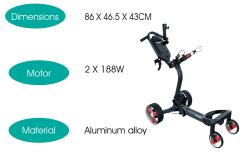

xglo Inc. 70 Ironside Crescent, Unit 5 Toronto Ontario M1X 1G4 Canada Tel: (416) 292-1380 www.axglo.com



**Electric Push Cart** 



## Features of the electric push cart

- Axglo's dedicated APP control system supports remote software upgrade to always keep the latest control system for the cart
- Intelligent automatic following system
- Ultrasonic obstacle avoidance monitoring system
- Patented folding and rear wheel frame folding technology
- Professionally adjusted frame without rear auxiliary wheels
- Professional chassis with lower center of gravity and more reasonable structure
- Four control modes: auto-follow / cruise control / remote control / and manual push
- 2 hub motors with differential speed
- Removable lithium batteries with super-large capacity

## **Specifications**