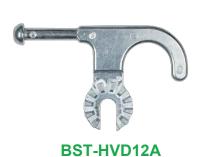

### Accessories

Disconnect Hook (Optional)

Fuse Extractor Head

Attached to the High Voltage Proximity Detectors and Contact Capacitive Detectors

# **Ordering Information:**

- BST-HVD12: Hot Stick.
- BST-HVD12A: Disconnect Hook.