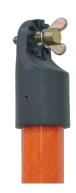

# **BST-HVD12**

Universal Sunrise Fitting Head

### Accessories

Disconnect Hook (Optional)

Fuse Extractor Head

Attached to the High Voltage Proximity Detectors and Contact Capacitive Detectors