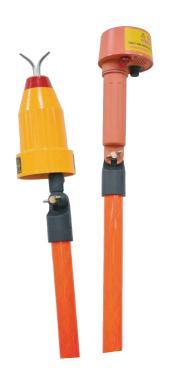

### **Hot Stick**

BESANTEK Hot Stick is designed to be used for the extraction of house service fuses, it can be used for disconnecting dropout fuses, isolators & fuse switch disconnection.

# **Features:**

- The hot sticks can be attached to the high voltage proximity detectors, these sticks are also the perfect companion for our contact capacitor detectors.
- Our hot sticks can be used for many other applications, for example on overhead power lines or any application which requires insulating sticks made of high quality fiber glass to protect and insulate users from high voltages.
- A wide variety of specialized fittings and tools are available to fit the 'sunrise' head attachment.
- The head section is rated at 100kV per 300 mm, it is made of orange, high quality fiber glass, super polished and tested to IEC60855.
- Comes complete with sunrise fitting and fuse extractor.
- 1.2 meter head section complete with universal sunrise fitting.
- Accessories: Instruction manual, fuse extractor head and disconnect hook (optional).

# **Ordering Information:**

- BST-HVD12: Hot Stick.
- BST-HVD12A: Disconnect Hook.