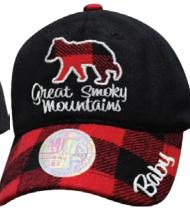

6 PANEL CAP • BUFFALO PLAID FABRIC APPLIQUE ON CROWN WITH EMBROIDERY • BUFFALO PLAID BILL • REINFORCED FRONT • BUFFALO PLAID HOOK & LOOP CLOSURE \*RELAXED FRONT † RELAXED FRONT, FOR AGES 4 TO 9, SIZE FITS 53 TO 57CM

PAPA BEAR BUFFALO PLAID GREAT SMOKY MOUNTAINS #SPBBPGSM

MAMA BEAR BUFFALO PLAID GREAT SMOKY MOUNTAINS\* #SMBBPGSM

BABY BEAR BUFFALO PLAID GREAT SMOKY MOUNTAINS † #SBBBPGSM

SUNSET ICON OILSKIN BROWN BEAR GREAT SMOKY MOUNTAINS #SSSIBBO-GSM