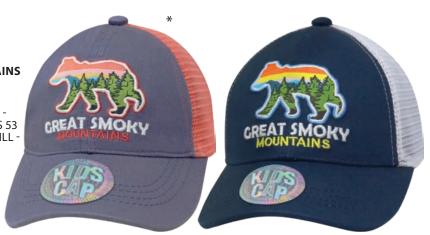

## SUNSET ICON BEAR CUB ASSORTMENT GREAT SMOKY MOUNTAINS #SKSSICB-ASST

6 PANEL CAP - WOVEN APPLIQUE AND EMBROIDERY ON CROWN -REINFORCED FRONT - MESH BACK - SNAPBACK CLOSURE- SIZE FITS 53 TO 57CM RANGE - FOR AGES 4 TO 9 - HOLOGRAPHIC STICKER ON BILL -ASSORTED WITH 6PCS EACH PER DOZEN \*RELAXED FRONT - HOOK & LOOP CLOSURE