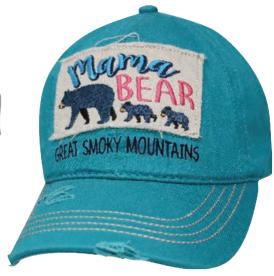

6 PANEL OILSKIN CAP - EMBOSS PRINTED FAUXLEATHER APPLIQUE ON CROWN -REINFORCED FRONT - CUSTOM DEEP FIT CROWN - SLIGHTLY CURVED BILL - MESH BACK - SNAPBACK CLOSURE

MAMA BEAR TEAL GREAT SMOKY MOUNTAINS #SMBGSM-TEA