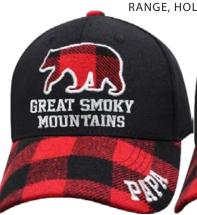

6 PANEL CAP • BUFFALO PLAID FABRIC APPLIQUE ON CROWN WITH EMBROIDERY • BUFFALO PLAID BILL • REINFORCED FRONT • BUFFALO PLAID HOOK & LOOP CLOSURE \*RELAXED FRONT † RELAXED FRONT, FOR AGES 4 TO 9, SIZE FITS 53 TO 57CM

PAPA BEAR BUFFALO PLAID GREAT SMOKY MOUNTAINS #SPBBPGSM

MAMA BEAR BUFFALO PLAID GREAT SMOKY MOUNTAINS\* #SMBBPGSM

BABY BEAR BUFFALO PLAID GREAT SMOKY MOUNTAINS † #SBBBPGSM

SUNSET ICON OILSKIN BROWN BEAR GREAT SMOKY MOUNTAINS #SSSIBBO-GSM