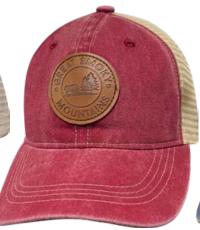

#### ROUND OLD TOWN GREAT SMOKY MOUNTAINS

6 PANEL PIGMENT DYED CAP - EMBOSSED FAUX LEATHER APPLIQUE ON CROWN - RELAXED FRONT - MESH BACK - SNAPBACK CLOSURE

DARK FOREST / STONE #SROTDF-GSM

BURGUNDY / STONE #SROTBS-GSM