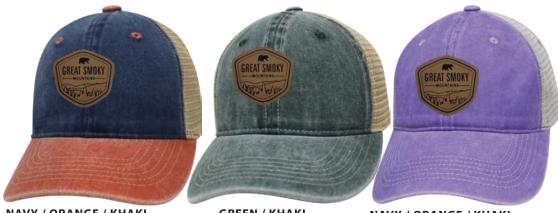

ICON SAGE KIDS GREAT SMOKY MOUNTAINS #SSSIBKS-GSM

6 PANEL PIGMENT DYED CAP - WOVEN APPLIQUE WITH EMBROIDERY ON CROWN - RELAXED FRONT - HOOK & LOOP CLOSURE -SIZE FITS 53 TO 57CM RANGE - FOR AGES 4 TO 9 - HOLOGRAPHIC STICKER ON BILL



RAD BEAR KIDS ASSORTMENT GREAT SMOKY MOUNTAINS #SRBKGSM-ASST 6 PANEL CAP - EMBROIDERY ON CROWN - REINFORCED FRONT - MESH BACK - SIZE FITS 53 TO 57CM RANGE - FOR AGES 4 TO 9 - HOLOGRAPHIC STICKER ON BILL

2240 Old Lake Mary Rd. Sanford, FL 32771
www.CAPSMITH.com = 1-800-228-3889 = SALES@CAPSMITH.com

6 PANEL PIGMENT DYED CAP • LASER ENGRAVED FAUX SUEDE APPLIQUE • RELAXED FRONT • POPLIN SWEATBAND • **SEWN EYELETS • SLIGHTLY EXTENDED BILL • PRECURVED** BILL • MESH BACK • HOOK & LOOP CLOSURE

PLEASE SPECIFY COLOR TO YOUR SALES REPRESENTATIVE WHEN **ORDERING** 



**NAVY / ORANGE / KHAKI** #82LPD-NOK

**GREEN / KHAKI** #82LPD-GNK

**NAVY / ORANGE / KHAKI** #82LPD-NOK



#42CUF-SS-HVY **HIVIS** 



#42CUF-SS-COL **COLUMBIA BLUE** 



#42CUF-SS-FST **FOREST GREEN** 



### **CUFFED BEANIES**



**ORANGE** 



**RED** 



#42CUF-SS-ROY **ROYAL** 



**KNIT BEANIES** 

#44KNT-SS-OLI **OLIVE** 



#44KNT-SS-FST **FOREST GREEN** 



#44KNT-SS-HEA **HEATHER** 



#44KNT-SS-RED **RED** 



#44KNT-SS-ROY **ROYAL** 

subject to change without notice due to new tariffs.

All original artwork is the copyrighted work of Capsmith, Inc. and is protected under the Copyright Act of 1976, 17 U.S.C 101 et. seq., all rights reserved. Any unauthorized use or reproduction, including derivative works, will be prosecuted to the fullest extent allowed by law. Art is a vis