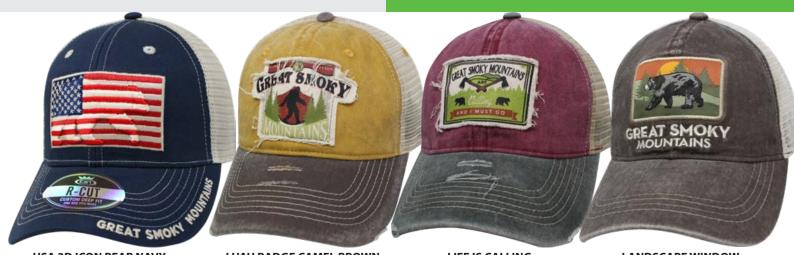

#### USA 3D ICON BEAR NAVY STONE GREAT SMOKY MOUNTAINS #SUSBNS-GSM

6 PANEL CAP - 3D EMBROIDERY ON CROWN - EMBROIDERY ON BILL -REINFORCED FRONT - CUSTOM DEEP FIT CROWN - SLIGHTLY CURVED BILL - MESH BACK - SNAPBACK CLOSURE -HOLOGRAPHIC STICKER ON BILL

#### LUAU BADGE CAMEL BROWN STONE GREAT SMOKY MOUNTAINS #OSLBSASCBK

6 PANEL WASHED CAP - PRINT ON DISTRESSED APPLIQUE ON CROWN - RELAXED FRONT - DISTRESSING ON SLIGHTLY EXTENDED BILL - MESH BACK -HOOK & LOOP CLOSURE

#### LIFE IS CALLING GREAT SMOKY MOUNTAINS \*SLCGSMB

6 PANEL CAP - PIGMENT DYED CROWN & BILL - PRINT ON DISTRESSED APPLIQUE ON CROWN - RELAXED FRONT -DISTRESSING ON BILL - MESH BACK - HOOK & LOOP CLOSURE

#### LANDSCAPE WINDOW CHOCOLATE STONE GREAT SMOKY MOUNTAINS #OSLWBCST

6 PANEL PIGMENT DYED CAP - WOVEN LABEL WITH EMBROIDERY ON CROWN - RELAXED FRONT - MESH BACK - SNAPBACK CLOSURE

EARTH BADGE GRAY GREAT SMOKY MOUNTAINS #OSEBGSMG