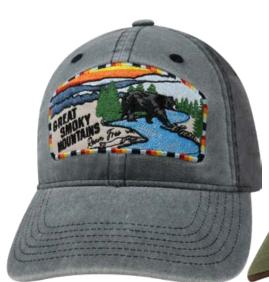

#### PICTURESQUE GREAT SMOKY MOUNTAINS NAVY / OILSKIN BROWN #SPICGSM

6 PANEL CAP - EMBROIDERY & SUBLIMATION PRINTED APPLIQUE ON CROWN - OILSKIN BROWN BILL - REINFORCED FRONT - HOOK & LOOP CLOSURE