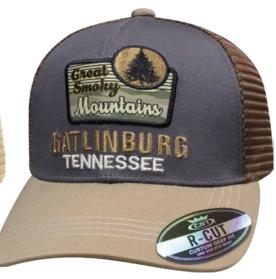

#### SUNSET ICON GRAY / WHITE HELEN, GA #SSUNIC-CHW-HGA

6 PANEL CAP - WOVEN APPLIQUE WITH EMBROIDERY ON CROWN -REINFORCED FRONT - MESH BACK - SNAPBACK CLOSURE

REALTREE® EDGE SASQUATCH
STALKER / GREAT SMOKY MOUNTAINS
#SRTSSGSM