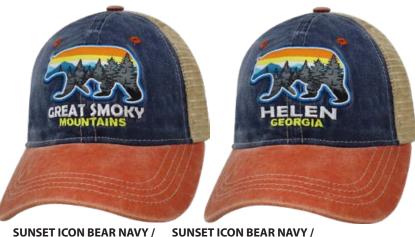

BT ORANGE / KHAKI
GREAT SMOKY MOUNTAINS
#SSSIBNOK-GSM

SUNSET ICON BEAR NAVY / BT ORANGE / KHAKI HELEN GEORGIA #SSSIBNOK-HLN

6 PANEL WASHED CAP -WOVEN APPLIQUE WITH EMBROIDERY ON CROWN - RELAXED FRONT - SLIGHTLY EXTENDED BILL - MESH BACK - HOOK & LOOP CLOSURE