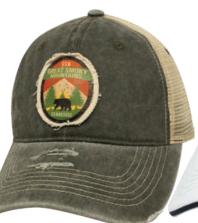

#### LANDSCAPE WINDOW CHOCOLATE STONE GREAT SMOKY MOUNTAINS #OSLWBCST

6 PANEL PIGMENT DYED CAP - WOVEN LABEL WITH EMBROIDERY ON CROWN - RELAXED FRONT - MESH BACK - SNAPBACK CLOSURE

EARTH BADGE GRAY GREAT SMOKY MOUNTAINS #OSEBGSMG