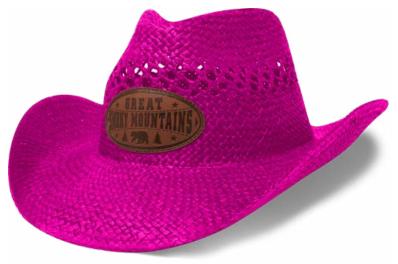

#### WESTERN STYLE STRAW HAT - EMBOSSED FAUX LEATHER APPLIQUE

GREAT SMOKY MOUNTAINS TAN STRAW CIRCLE STRETCH #SSHTAN / #PCSTLTH-GSM

GREAT SMOKY MOUNTAINS BLACK STRAW CIRCLE STRETCH #SSHBLK / #PCSTLTH-GSM

GREAT SMOKY MOUNTAINS PINK STRAW CIRCLE STRETCH #SSHPNK / #PCSTLTH-GSM

2240 Old Lake Mary Rd. Sanford, FL 32771
www.CAPSMITH.com = 1-800-228-3889 = SALES@CAPSMITH.com