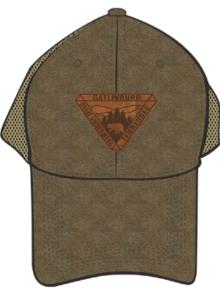

#### BILLBOARD PINE GRAY OCHRE BROWN GATLINBURG #SBBDGSM

6 PANEL CAP - WOVEN APPLIQUE & EMBROIDERY ON CROWN - REINFORCED FRONT - CUSTOM DEEP FIT CROWN - SLIGHTLY CURVED BILL - MESH BACK - SNAPBACK CLOSURE - HOLOGRAPHIC STICKER ON BILL