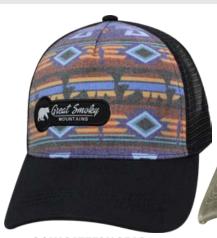

#### SUNSET ICON GRAY / WHITE HELEN, GA #SSUNIC-CHW-HGA

6 PANEL CAP - WOVEN APPLIQUE WITH EMBROIDERY ON CROWN -REINFORCED FRONT - MESH BACK - SNAPBACK CLOSURE

REALTREE® EDGE SASQUATCH
STALKER / GREAT SMOKY MOUNTAINS
#SRTSSGSM