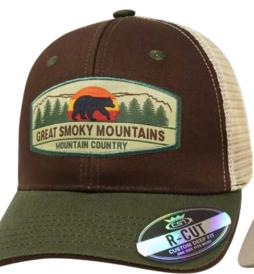

#### BILLBOARD PINE GRAY OCHRE BROWN GATLINBURG #SBBDGSM

6 PANEL CAP - WOVEN APPLIQUE & EMBROIDERY ON CROWN - REINFORCED FRONT - CUSTOM DEEP FIT CROWN - SLIGHTLY CURVED BILL - MESH BACK - SNAPBACK CLOSURE - HOLOGRAPHIC STICKER ON BILL