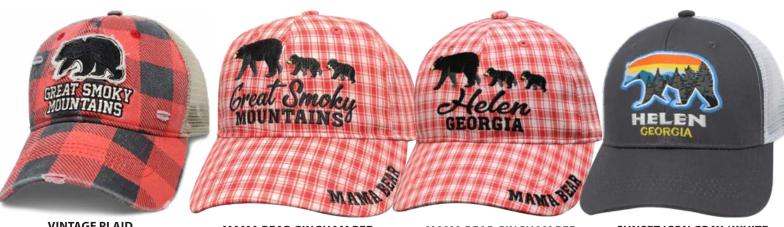

PAPA BEAR BUFFALO PLAID GREAT SMOKY MOUNTAINS #SPBBPGSM

MAMA BEAR BUFFALO PLAID GREAT SMOKY MOUNTAINS\* #SMBBPGSM

BABY BEAR BUFFALO PLAID GREAT SMOKY MOUNTAINS † #SBBBPGSM

SUNSET ICON OILSKIN BROWN BEAR GREAT SMOKY MOUNTAINS #SSSIBBO-GSM

#### VINTAGE PLAID GREAT SMOKY MOUNTAINS #SHTPGSM-PA

6 PANEL STONE WASHED BUFFALO
PLAID CAP - EMBROIDERY ON
DISTRESSED APPLIQUE ON CROWN DISTRESSING ON CAP - RELAXED FRONT
- MESH BACK - SNAPBACK CLOSURE

#### MAMA BEAR GINGHAM RED GREAT SMOKY MOUNTAINS #SMBGGSMR

6 PANEL GINGHAM CAP -EMBROIDERY ON CROWN & BILL - RELAXED FRONT - HOOK & LOOP CLOSURE

#### MAMA BEAR GINGHAM RED HELEN, GA #SMBGHGR

6 PANEL GINGHAM CAP -EMBROIDERY ON CROWN & BILL - RELAXED FRONT - HOOK & LOOP CLOSURE

#### SUNSET ICON GRAY / WHITE HELEN, GA #SSUNIC-CHW-HGA

6 PANEL CAP - WOVEN APPLIQUE WITH EMBROIDERY ON CROWN -REINFORCED FRONT - MESH BACK - SNAPBACK CLOSURE

REALTREE® EDGE SASQUATCH
STALKER / GREAT SMOKY MOUNTAINS
#SRTSSGSM