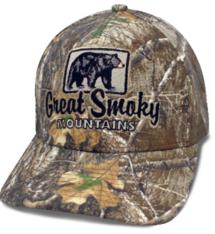

OFFICIALLY LICENSED REALTREE® EDGE CAMO FABRIC - 6 PANEL CAP - FABRIC APPLIQUE WITH EMBROIDERY ON CROWN - REINFORCED FRONT - CUSTOM DEEP FIT CROWN - SLIGHTLY CURVED BILL - HOOK & LOOP CLOSURE

REALTREE® EDGE BEAR STALKER GREAT SMOKY MOUNTAINS #SRTBSGSM