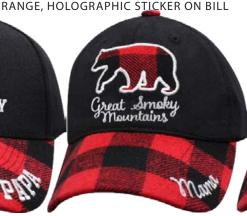

PAPA BEAR BUFFALO PLAID GREAT SMOKY MOUNTAINS #SPBBPGSM

MAMA BEAR BUFFALO PLAID GREAT SMOKY MOUNTAINS\* #SMBBPGSM

BABY BEAR BUFFALO PLAID GREAT SMOKY MOUNTAINS † #SBBBPGSM

SUNSET ICON OILSKIN BROWN BEAR GREAT SMOKY MOUNTAINS #SSSIBBO-GSM

2240 Old Lake Mary Rd. Sanford, FL 32771

www.CAPSMITH.com = 1-800-228-3889 = SALES@CAPSMITH.com

CLOSURE - HOLOGRAPHIC
STICKER ON BILL
SUNSET ICON BEAR POLYFOAM NAVY
GREAT SMOKY MOUNTAINS
#SSSIBPN-GSM

All original artwork is the copyrighted work of Capsmith, Inc. and is