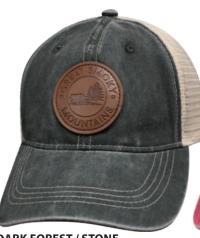

#### ROUND OLD TOWN GREAT SMOKY MOUNTAINS

6 PANEL PIGMENT DYED CAP - EMBOSSED FAUX LEATHER APPLIQUE ON CROWN - RELAXED FRONT - MESH BACK - SNAPBACK CLOSURE

DARK FOREST / STONE #SROTDF-GSM

BURGUNDY / STONE #SROTBS-GSM