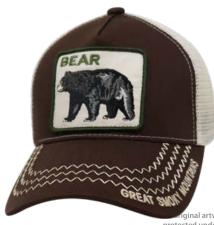

#### BOLD CHAMPION GREAT SMOKY MOUNTAINS ASST #SGSMPO-ASST

6 PANEL CAP - 3D EMBROIDERY ON CROWN - REINFORCED FRONT - HOOK & LOOP CLOSURE