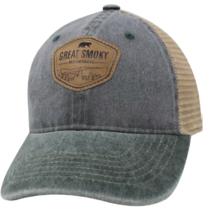

#### BADGE STYLE BEAR BROWN STONE GREAT SMOKY MOUNTAINS #SBSBEAR

5 PANEL CAP - EMBROIDERY OVER FABRIC APPLIQUE WITH MERROWED EDGE - HIGH CROWN - REINFORCED FRONT - MESH BACK - SNAPBACK CLOSURE

original artwork is the copyrighted work of Capsmith, Inc. and is protected under the Copyright Act of 1976, 17 U.S.C. 101 et. seq., all rights reserved. Any unauthorized use or reproduction, including derivative works, will be prosecuted to the fullest extent allowed by law. Art is a visual representation, which may appear different from screen to screen. Actual physical sample may differ slightly. Pricing is subject to change without notice due to new tariffs.