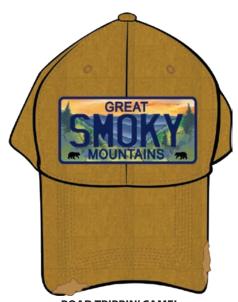

ROAD TRIPPIN' CAMEL GREAT SMOKY MOUNTAINS #

6 PANEL HEAVY WASHED CAP - 3D & FLAT EMBROIDERY OVER SUBLIMATION PRINTED APPLIQUE ON CROWN - RELAXED FRONT - DISTRESSING ON BILL - HOOK & LOOP CLOSURE

TRI-VIEW OILSKIN BROWN GREAT SMOKY MOUNTAINS