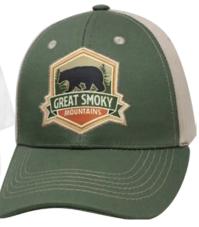

#### BOLD CHAMPION GREAT SMOKY MOUNTAINS ASST #SGSMPO-ASST

6 PANEL CAP - 3D EMBROIDERY ON CROWN - REINFORCED FRONT - HOOK & LOOP CLOSURE