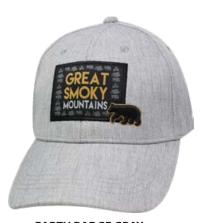

#### BADGE STYLE BEAR BROWN STONE GREAT SMOKY MOUNTAINS #SBSBEAR

5 PANEL CAP - EMBROIDERY OVER FABRIC APPLIQUE WITH MERROWED EDGE - HIGH CROWN - REINFORCED FRONT - MESH BACK - SNAPBACK CLOSURE

original artwork is the copyrighted work of Capsmith, Inc. and is protected under the Copyright Act of 1976, 17 U.S.C. 101 et. seq., all rights reserved. Any unauthorized use or reproduction, including derivative works, will be prosecuted to the fullest extent allowed by law. Art is a visual representation, which may appear different from screen to screen. Actual physical sample may differ slightly. Pricing is subject to change without notice due to new tariffs.