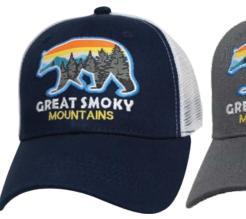

6 PANEL WASHED OILSKIN CAP - WOVEN APPLIQUE ON CROWN - REINFORCED FRONT - HOOK & LOOP CLOSURE

SUNSET ICON NAVY / WHITE GREAT SMOKY MOUNTAINS #SSSGSM-NWH

SUNSET ICON GRAY / WHITE GREAT SMOKY MOUNTAINS #SSSGSM-GRY