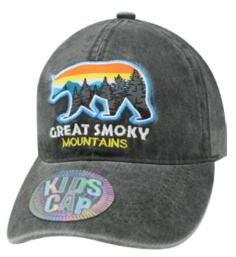

#### SUNSET ICON SAGE KIDS GREAT SMOKY MOUNTAINS #SSSIBKS-GSM

6 PANEL PIGMENT DYED CAP - WOVEN APPLIQUE WITH EMBROIDERY ON CROWN - RELAXED FRONT - HOOK & LOOP CLOSURE -SIZE FITS 53 TO 57CM RANGE - FOR AGES 4 TO 9 - HOLOGRAPHIC STICKER ON BILL