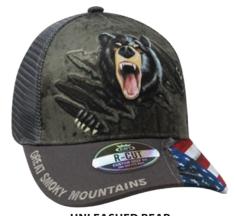

6 PANEL TWEED CAP - WOVEN APPLIQUE ON CROWN WITH 3D EMBROIDERED ICON - REINFORCED FRONT - CUSTOM DEEP FIT CROWN - SLIGHTLY CURVED BILL - METAL BUCKLE CLOSURE

UNLEASHED BEAR GREAT SMOKY MOUNTAINS #SULBER-GSM