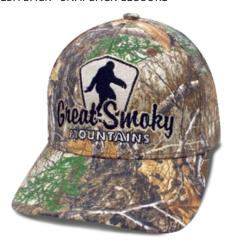

#### SUNSET ICON GRAY / WHITE HELEN, GA #SSUNIC-CHW-HGA

6 PANEL CAP - WOVEN APPLIQUE WITH EMBROIDERY ON CROWN -REINFORCED FRONT - MESH BACK - SNAPBACK CLOSURE

REALTREE® EDGE SASQUATCH
STALKER / GREAT SMOKY MOUNTAINS
#SRTSSGSM