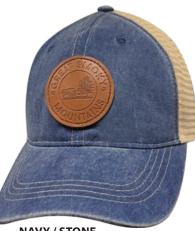

#### ROUND OLD TOWN GREAT SMOKY MOUNTAINS

6 PANEL PIGMENT DYED CAP - EMBOSSED FAUX LEATHER APPLIQUE ON CROWN - RELAXED FRONT - MESH BACK - SNAPBACK CLOSURE

DARK FOREST / STONE #SROTDF-GSM

BURGUNDY / STONE #SROTBS-GSM

NAVY / STONE #SROTNS-GSM