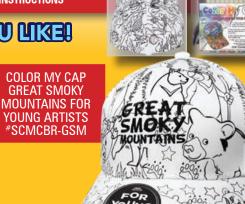

#### MAKKEKS INCLUDED!

PACKAGED CAP WITH HEADER CARD & PRINTED INSTRUCTIONS

## BRING YOUR CAP TO LIFE WITH THE COLORS YOU LIKE!

COLOR MY CAP GREAT SMOKY MOUNTAINS # SCMCSM