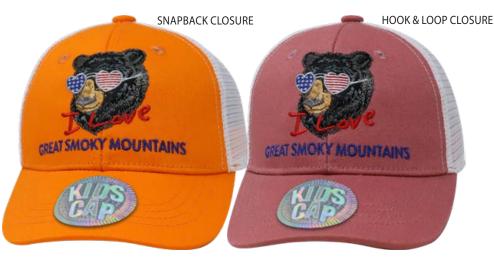

RAD BEAR KIDS ASSORTMENT GREAT SMOKY MOUNTAINS #SRBKGSM-ASST 6 PANEL CAP - EMBROIDERY ON CROWN - REINFORCED FRONT - MESH BACK - SIZE FITS 53 TO 57CM RANGE - FOR AGES 4 TO 9 - HOLOGRAPHIC STICKER ON BILL