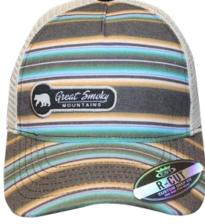

SUNSET ICON SAGE GREAT SMOKY MOUNTAINS #SSUNIC-SAG-GSM

6 PANEL PIGMENT DYED CAP - WOVEN APPLIQUE WITH EMBROIDERY ON CROWN - RELAXED FRONT - HOOK & LOOP CLOSURE

5 PANEL CAP - POLYFOAM FRONT - EMBROIDERY ON CROWN - ROPE ON 3" BILL - REINFORCED FRONT - CUSTOM DEEP FIT CROWN - SLIGHTLY CURVED BILL - MESH BACK - SNAPBACK