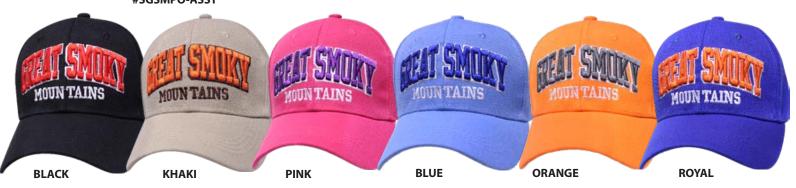

#### BOLD CHAMPION GREAT SMOKY MOUNTAINS ASST #SGSMPO-ASST

6 PANEL CAP - 3D EMBROIDERY ON CROWN - REINFORCED FRONT - HOOK & LOOP CLOSURE