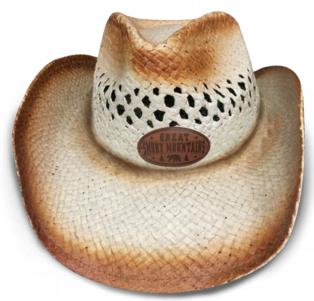

#### WESTERN STYLE STRAW HAT - EMBOSSED FAUX LEATHER APPLIQUE

GREAT SMOKY MOUNTAINS TAN STRAW CIRCLE STRETCH #SSHTAN / #PCSTLTH-GSM

GREAT SMOKY MOUNTAINS BLACK STRAW CIRCLE STRETCH #SSHBLK / #PCSTLTH-GSM

GREAT SMOKY MOUNTAINS PINK STRAW CIRCLE STRETCH #SSHPNK / #PCSTLTH-GSM

2240 Old Lake Mary Rd. Sanford, FL 32771
www.CAPSMITH.com = 1-800-228-3889 = SALES@CAPSMITH.com