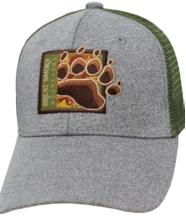

# CORNERED TROPICALS GRAY OLIVE BEAR PAW GREAT SMOKY MOUNTAINS #OSCTBPGRO

6 PANEL CAP - HEATHER
CROWN - WOVEN
APPLIQUE ON CROWN
WITH EMBROIDERY ON
TOP - REINFORCED FRONT
- CUSTOM DEEP FIT CROWN SLIGHTLY CURVED BILL - MESH
BACK - SNAPBACK CLOSURE