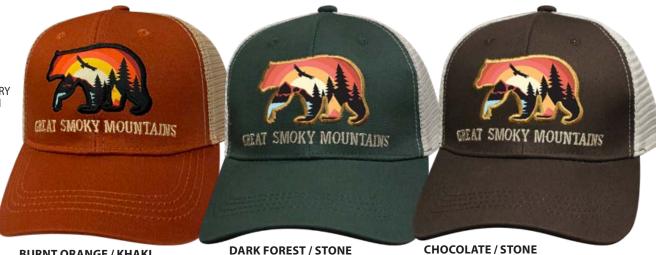

#### CAMPER'S PRIZE GREAT SMOKY MOUNTAINS

6 PANEL CAP - EMBROIDERY & WOVEN APPLIQUE ON CROWN - REINFORCED FRONT - MESH BACK -SNAPBACK CLOSURE

BURNT ORANGE / KHAKI #SCPGSM-BOR DARK FOREST / STONE #SBCPDF-GSM HOCOLATE / STONE #SBCPCH-GSM