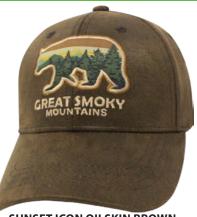

PAPA BEAR BUFFALO PLAID GREAT SMOKY MOUNTAINS #SPBBPGSM

MAMA BEAR BUFFALO PLAID GREAT SMOKY MOUNTAINS\* #SMBBPGSM

BABY BEAR BUFFALO PLAID GREAT SMOKY MOUNTAINS † #SBBBPGSM

SUNSET ICON OILSKIN BROWN BEAR GREAT SMOKY MOUNTAINS #SSSIBBO-GSM