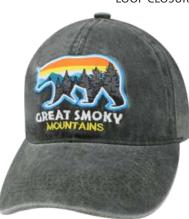

SUNSET ICON SAGE GREAT SMOKY MOUNTAINS #SSUNIC-SAG-GSM

6 PANEL PIGMENT DYED CAP - WOVEN APPLIQUE WITH EMBROIDERY ON CROWN - RELAXED FRONT - HOOK & LOOP CLOSURE

5 PANEL CAP - POLYFOAM FRONT - EMBROIDERY ON CROWN - ROPE ON 3" BILL - REINFORCED FRONT - CUSTOM DEEP FIT CROWN - SLIGHTLY CURVED BILL - MESH BACK - SNAPBACK