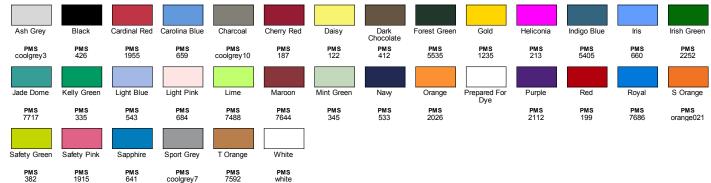

nt, humanitarian aid and active living in the communities we do business in

#### **Fabric**

- 6 oz., 100% USA cotton
- Antique (Cherry Red. Irish Green. Royal) and Sport Grey are 90/10
- Dark Heather, Heather (Cardinal, Indigo, Navy, Sapphire) are 50/50
- Safety (Green, Pink and Orange) are 50/50
- Ash Grey is 90/10
- Made with sustainably and fairly grown USA cotton

#### Sizes

XS - XL

#### **Product Specifications**

|                  | XS   | S    | М    | L    | XL   |
|------------------|------|------|------|------|------|
| BODY LENGTH      | 20.5 | 22   | 23.5 | 25   | 26.5 |
| BODY WIDTH       | 16   | 17   | 18   | 19   | 20   |
| FULL BODY LENGTH | 20.5 | 22   | 23.5 | 25   | 26.5 |
| SLEEVE LENGTH    | 13.5 | 14.5 | 15.5 | 16.5 | 17.5 |











#### 34 Available Colors