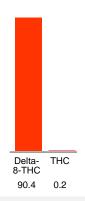

#### Cannabinoid Profile by HPLC

0.20%

Calculated THC Yield

0.00%

Calculated CBD Yield

| Cannabinoid          | % wt  | mg/g  |
|----------------------|-------|-------|
| Delta-8-THC          | 90.6  | 906.0 |
| THC                  | 0.2   | 2.0   |
| Total Cannabinoids   | 90.80 | 908.0 |
| Calculated THC Yield | 0.20  | 2.00  |
| Calculated CBD Yield | 0.00  | 0.00  |
|                      |       |       |