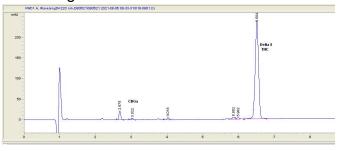

#### Cannabinoid Profile

#### Cannabinoid Profile by HPLC

0.20%

Calculated THC Yield

0.00%

Calculated CBD Yield

| Cannabinoid          | % wt  | mg/g  |
|----------------------|-------|-------|
| Delta-8-THC          | 90.6  | 906.0 |
| THC                  | 0.2   | 2.0   |
| Total Cannabinoids   | 90.80 | 908.0 |
| Calculated THC Yield | 0.20  | 2.00  |
| Calculated CBD Yield | 0.00  | 0.00  |
|                      |       |       |