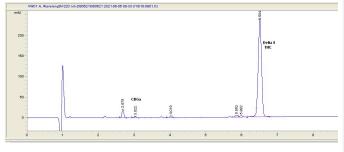

#### Cannabinoid Profile by HPLC

0.20%

Calculated THC Yield

0.00%

Calculated CBD Yield

| Cannabinoid               | % wt  | mg/g  |
|---------------------------|-------|-------|
| Delta-8-THC               | 90.6  | 906.0 |
| THC                       | 0.2   | 2.0   |
| <b>Total Cannabinoids</b> | 90.80 | 908.0 |
| Calculated THC Yield      | 0.20  | 2.00  |
| Calculated CBD Yield      | 0.00  | 0.00  |
|                           |       |       |