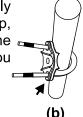

(b) Once the pole is securely inserted into the clamp, you should now insert the plastic bracket until you reach the pole.

2. Be aware that the mark on the lower pole needs to align with the trampoline frame. If there is no line on the pole then please have it attached 18" below the frame.

3. The set comes with 2 clamps per pole. One being attached 2" below frame, while the other being attached 2" above the end of the lower pole.

**4.** After inserting the plastic bracket, clasp the leg into the clamp. Secure tightly with the steel brackets and nuts.