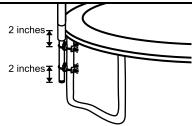

3. The set comes with 2 clamps per pole. One being attached 2" below frame, while the other being attached 2" above the end of the lower pole.

**4.** After inserting the plastic bracket, clasp the leg into the clamp. Secure tightly with the steel brackets and nuts.