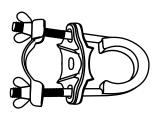

# 1.5 inch legs

UBHWD-UB-12 (Set of 12) UBHWD-UB-16 (Set of 16)

Fits for Poles 1" and 1.5" Fits for Legs up to 1.5 diameter

## **U-BOLTS**

1.75 inch legs

UBHWD-1.75-UB-8 UBHWD-1.75-UB-12 UBHWD-1.75-16

UBHWD-U-UB-12 UBHWD-U-UB-16

Fits for Poles 1" and 1.5" Fits for Legs up to 1.75"

### MEASURING TIP FOR U BOLT:

Measure the diameter of your trampoline leg and make sure that you have the right size u-bolt. Example: the trampoline legs measures 1.5", you need a U-bolt for 1.5". Our U-bolts fit for connecting poles which measures 1" or 1.5". (If you have 1.75" connector, these U-bolts won't fit.)

# STEPS FOR CONNECTING POLES USING U BOLT

**1.** Take the clamp and clasp the trampoline pole into the rounded end of the clamp. Make sure that the black rubber cap of the lower pole faces down.

This step is optional for the 1.5" U-bolts (This is NOT an option for the bigger size U-bolts)