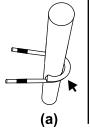

# STEPS FOR CONNECTING POLES USING U BOLT

**1.** Take the clamp and clasp the trampoline pole into the rounded end of the clamp. Make sure that the black rubber cap of the lower pole faces down.

This step is optional for the 1.5" U-bolts (This is NOT an option for the bigger size U-bolts)

(a) If the pole fits too loosely, insert the green rounded piece before clasping the pole so clamp will tightly clasp the pole.

If the pole is too thick and does not fit into the hole, remove the green rounded piece to create more space for the pole. You should then be able to clasp the trampoline pole into the clamp.