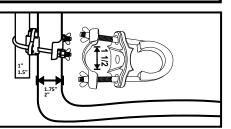

### MEASURING TIP FOR U BOLT:

Measure the diameter of your trampoline leg and make sure that you have the right size u-bolt. Example: the trampoline legs measures 1.5", you need a U-bolt for 1.5". Our U-bolts fit for connecting poles which measures 1" or 1.5". (If you have 1.75" connector, these U-bolts won't fit.)

# STEPS FOR CONNECTING POLES USING U BOLT

**1.** Take the clamp and clasp the trampoline pole into the rounded end of the clamp. Make sure that the black rubber cap of the lower pole faces down.

This step is optional for the 1.5" U-bolts (This is NOT an option for the bigger size U-bolts)

(a) If the pole fits too loosely, insert the green rounded piece before clasping the pole so clamp will tightly clasp the pole.

If the pole is too thick and does not fit into the hole, remove the green rounded piece to create more space for the pole. You should then be able to clasp the trampoline pole into the clamp.

(b) Once the pole is securely inserted into the clamp, you should now insert the plastic bracket until you reach the pole.

2. Be aware that the mark on the lower pole needs to align with the trampoline frame. If there is no line on the pole then please have it attached 18" below the frame.

3. The set comes with 2 clamps per pole. One being attached 2" below frame, while the other being attached 2" above the end of the lower pole.

**4.** After inserting the plastic bracket, clasp the leg into the clamp. Secure tightly with the steel brackets and nuts.