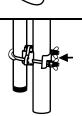

# STEPS FOR CONNECTING POLES USING U BOLT

**1.** Take the clamp and clasp the trampoline pole into the rounded end of the clamp. Make sure that the black rubber cap of the lower pole faces down.

This step is optional for the 1.5" U-bolts (This is NOT an option for the bigger size U-bolts)

(a) If the pole fits too loosely, insert the green rounded piece before clasping the pole so clamp will tightly clasp the pole.

If the pole is too thick and does not fit into the hole, remove the green rounded piece to create more space for the pole. You should then be able to clasp the trampoline pole into the clamp.

(b) Once the pole is securely inserted into the clamp, you should now insert the plastic bracket until you reach the pole.

2. Be aware that the mark on the lower pole needs to align with the trampoline frame. If there is no line on the pole then please have it attached 18" below the frame.

3. The set comes with 2 clamps per pole. One being attached 2" below frame, while the other being attached 2" above the end of the lower pole.

**4.** After inserting the plastic bracket, clasp the leg into the clamp. Secure tightly with the steel brackets and nuts.