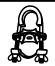

# STEPS FOR CONNECTING POLES USING U BOLT

**1.** Take the clamp and clasp the trampoline pole into the rounded end of the clamp. Make sure that the black rubber cap of the lower pole faces down.

This step is optional for the 1.5" U-bolts (This is NOT an option for the bigger size U-bolts)

(a) If the pole fits too loosely, insert the green rounded piece before clasping the pole so clamp will tightly clasp the pole.

If the pole is too thick and does not fit into the hole, remove the green rounded piece to create more space for the pole. You should then be able to clasp the trampoline pole into the clamp.

(b) Once the pole is securely inserted into the clamp, you should now insert the plastic bracket until you reach the pole.

2. Be aware that the mark on the lower pole needs to align with the trampoline frame. If there is no line on the pole then please have it attached 18" below the frame.

3. The set comes with 2 clamps per pole. One being attached 2" below frame, while the other being attached 2" above the end of the lower pole.

**4.** After inserting the plastic bracket, clasp the leg into the clamp. Secure tightly with the steel brackets and nuts.