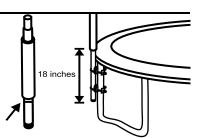

(b) Once the pole is securely inserted into the clamp, you should now insert the plastic bracket until you reach the pole.

2. Be aware that the mark on the lower pole needs to align with the trampoline frame. If there is no line on the pole then please have it attached 18" below the frame.