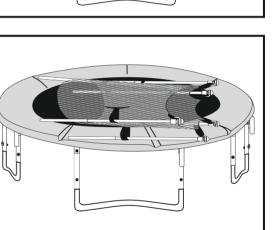

### **Weather Cover Instructions**

Before you will use this Upper Bounce<sup>®</sup> weather cover you will need to remove the Enclosure Net and the Poles and lay it down on the trampoline then you can cover your trampoline with your Weather cover.

1) Remove the poles along with the net. Detach the bottom poles from the trampoline frame. (The upper poles and the net should not be removed.)

2) Once removed, Lay the poles with the attached net onto the mat of the trampoline.