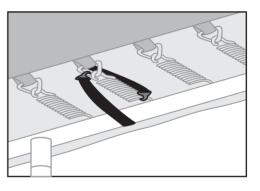

#### TRAMPOLINE PAD ASSEMBLY

Note: For **Oval** Shape Trampolines. see Page 5 for layout.

Step 1: Lay out the safety pad around the outer edge covering all the springs, as shown on right.

Step 2: The pad has double tie strings with an S shaped hook at the end.

Step 3: Attach one S shaped hook to the springs of the mat, and the other S shaped hook to the V-rings of the mat. Attach the hooks from underneath the mat.