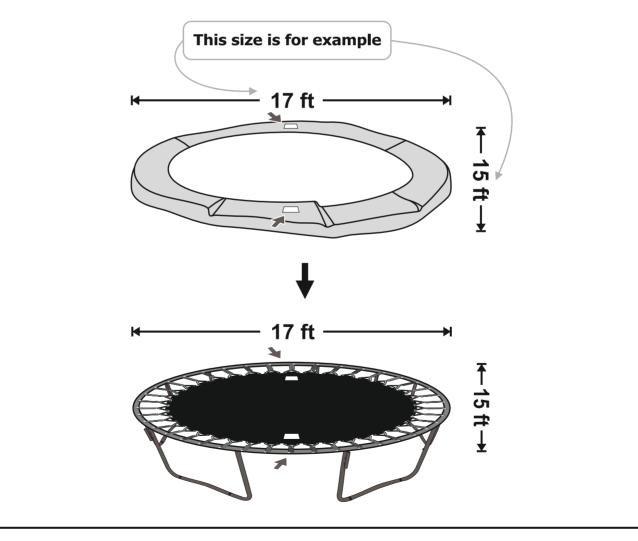

### Pad layout for oval trampoline

Make sure to lay out the oval trampoline pad in the same direction as the oval frame.

The information labels sewn onto the pad's 17 Ft. angle, are your indicators to organize the pad on the 17 Ft. side of frame.