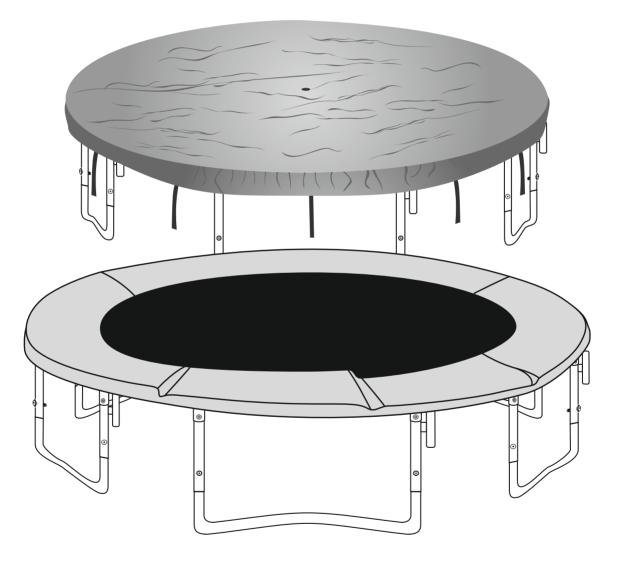

#### TRAMPOLINE PAD ASSEMBLY

Note: For **Oval** Shape Trampolines. see Page 5 for layout.

Step 1: Lay out the safety pad around the outer edge covering all the springs, as shown on right.

Step 2: The pad has double tie strings with an S shaped hook at the end.

Step 3: Attach one S shaped hook to the springs of the mat, and the other S shaped hook to the V-rings of the mat. Attach the hooks from underneath the mat.