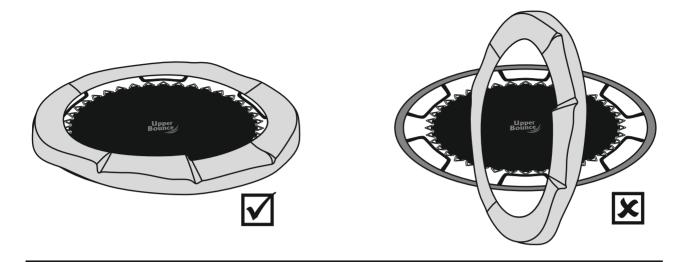

### Pad layout for oval trampoline

Make sure to lay out the oval trampoline pad in the same direction as the oval frame.

The information labels sewn onto the pad's 17 Ft. angle, are your indicators to organize the pad on the 17 Ft. side of frame.