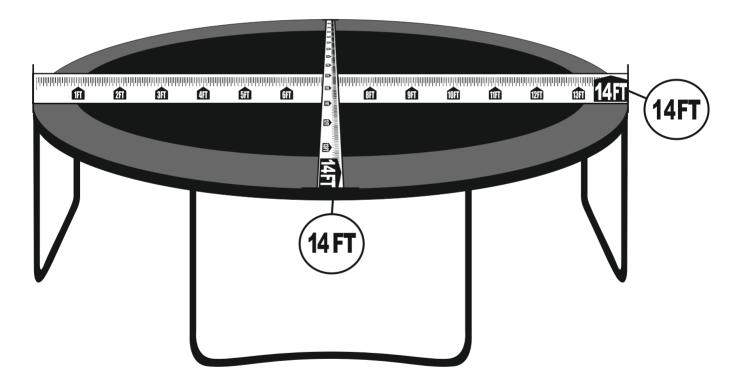

# **Measuring Tips For Pad**

The Upper Bounce<sup>®</sup> Safety Pad you purchased is designed to fit your Trampoline model if the specifications of the pad and your Trampoline are the same. Before starting the installation process you will want to make sure that the pad is the right size to fit your frame perfectly and only then go ahead with the assembly.

#### Measure the frame size to make sure you purchased the right Pad :

Measure your frame from one outside edge vertically and horizontally to the other outside edge so you get the correct measurements.

After you determine the size of your trampoline frame, Make sure that the model# of the item you purchased contains the digit of the frame size, see full Model list On page 7.