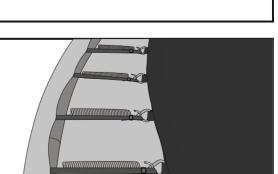

#### TRAMPOLINE PAD ASSEMBLY

Note: For **Oval** Shape Trampolines. see Page 5 for layout.

Step 1: Lay out the safety pad around the outer edge covering all the springs, as shown on right.

Step 2: The pad has double tie strings with an S shaped hook at the end.

Step 3: Attach one S shaped hook to the springs of the mat, and the other S shaped hook to the V-rings of the mat. Attach the hooks from underneath the mat.