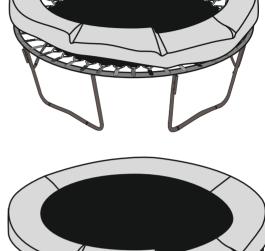

#### TRAMPOLINE PAD ASSEMBLY

Note: For **Oval** Shape Trampolines. see Page 5 for layout.

Step 1: Lay out the safety pad around the outer edge covering all the springs, as shown on right.

Step 2: The pad has double tie strings with an S shaped hook at the end.

Step 3: Attach one S shaped hook to the springs of the mat, and the other S shaped hook to the V-rings of the mat. Attach the hooks from underneath the mat.