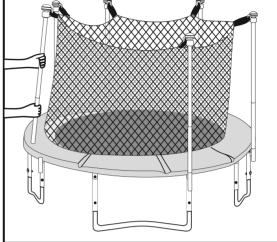

### **Weather Cover Instructions**

Before you will use this Upper Bounce<sup>®</sup> weather cover you will need to remove the Enclosure Net and the Poles and lay it down on the trampoline then you can cover your trampoline with your Weather cover.

1) Remove the poles along with the net. Detach the bottom poles from the trampoline frame. (The upper poles and the net should not be removed.)

2) Once removed, Lay the poles with the attached net onto the mat of the trampoline.

3) You can now put the weather cover on top of the trampoline, pulling it over the trampoline frame. Make sure the drain hole is centered on the trampoline to allow for the most effective drainage of rainwater and snow.

- 4) Hook all the strings onto the V-rings of the mat with the S shape hooks. Attach the clips from underneath the frame.

**REPLACEMENT PARTS LIST** 

If you need to replace any part of your trampoline, you can look for the Upper Bounce parts list below for each item model name :