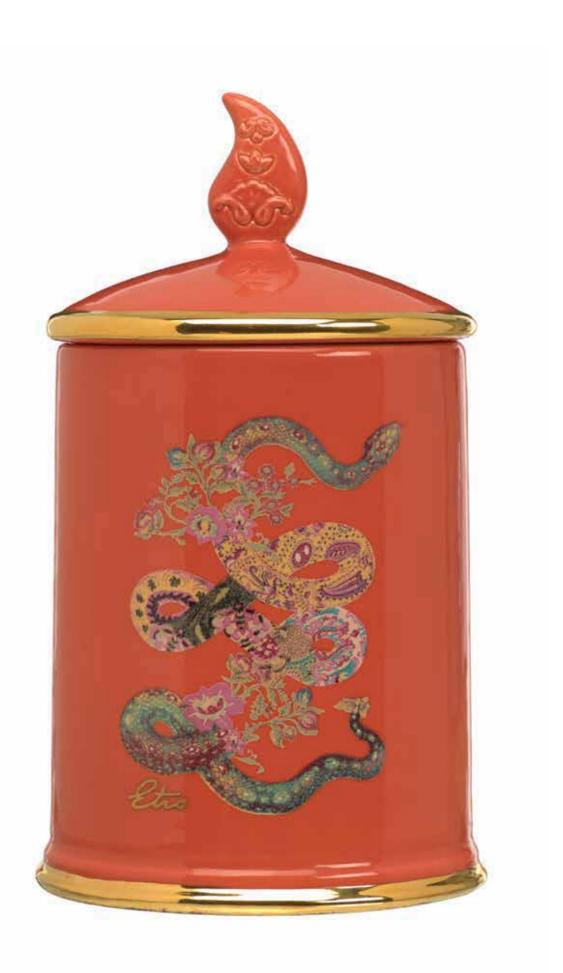

## EDEN (UDAIPUR)

Udaipur encapsulates the primary inspirations of the Maison, reinterpreted them through the varied nuances of a fragrance that evokes both summer in the Mediterranean and the gardens of the Maharaja. The Sambac jasmine with its angelic and noble petals represent blessings during nuptial rites, bestowing grace, good luck and romanticism.

This fragrance is a hymn to the skill of Italian artisans, to the magic of India and the many connections between these two worlds, which over time has woven a tale of the imagination.

 PACKAGING
 SIZE