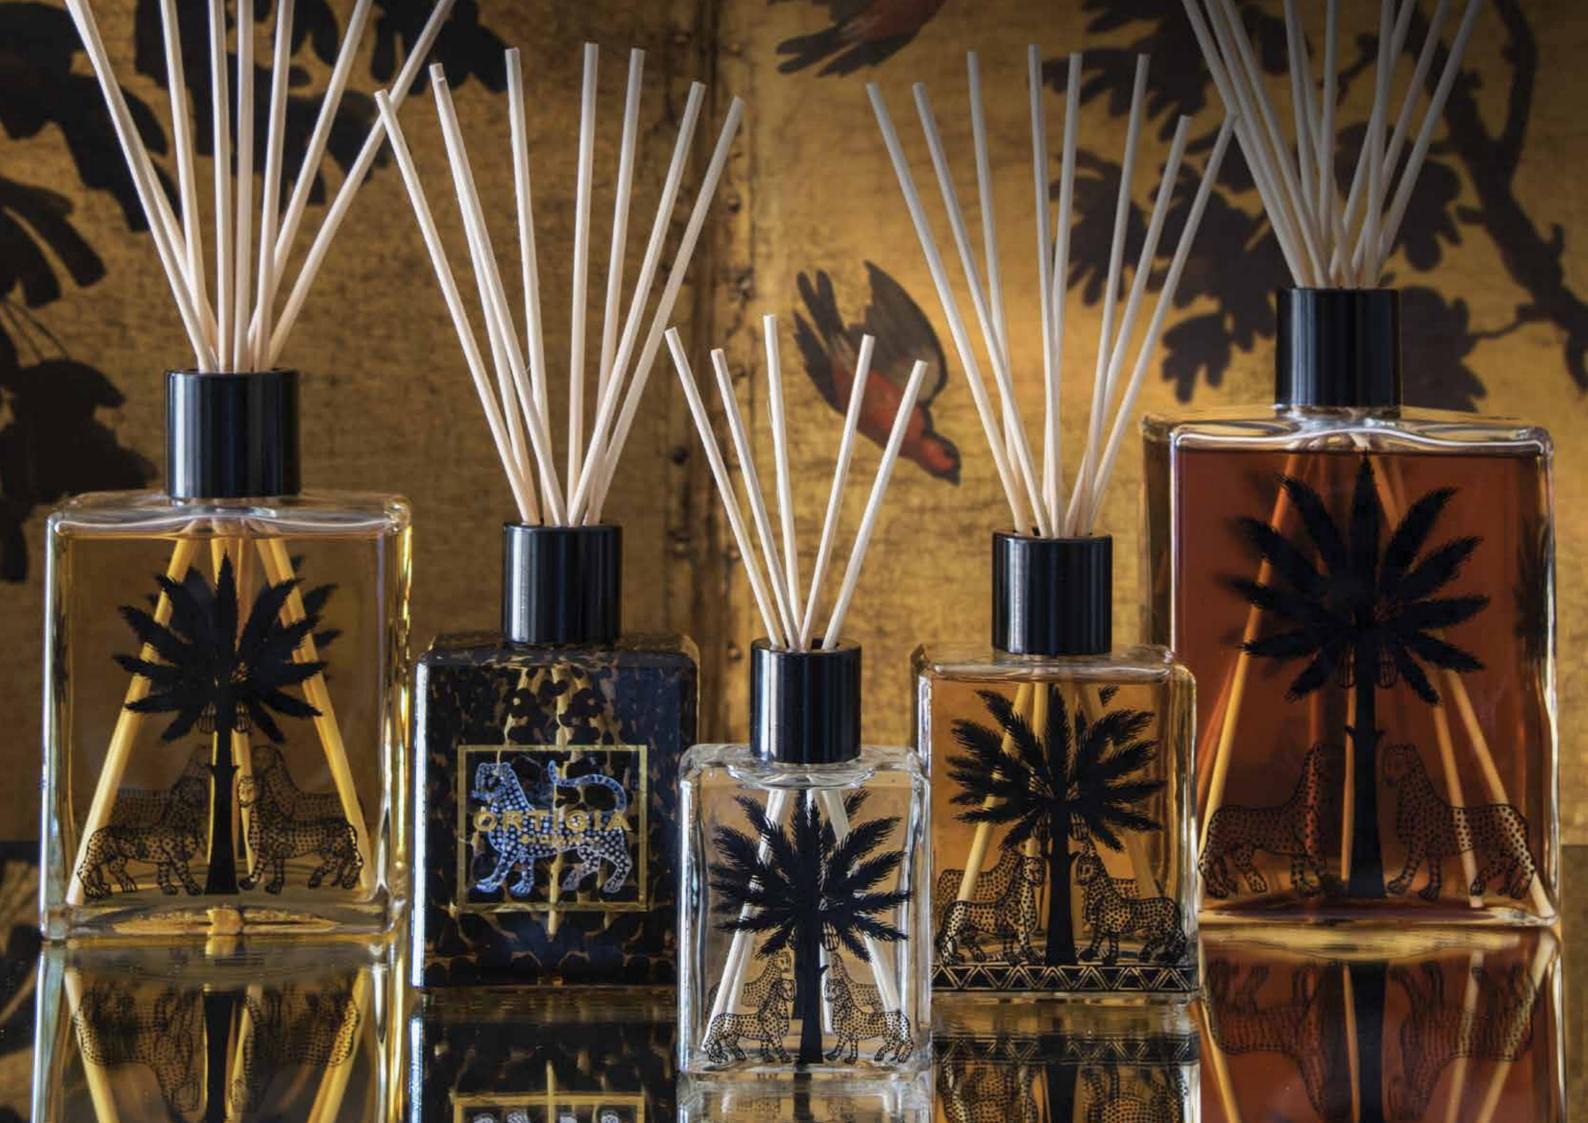

| PACKAGING | SIZE               | PRODUCTS                                                  |
|-----------|--------------------|-----------------------------------------------------------|
| Gift Set  | 25 g / 0,88 oz     | 2 PLEAT WRAPPED SOAP                                      |
|           | 40 ml / 1,3 fl. oz | SHOWER GEL BOTTLE<br>SHAMPOO BOTTLE<br>CONDITIONER BOTTLE |

BODY LOTION BOTTLE

-----HAMPOOING HAMPOO GEL DOUC

208

### PROVENCE

A true essence of Provence. The sparkling freshness of Citrus peel combined with the healing properties of sage and petitgrain softens the skin. A precious blend of balancing essential oils with a mischievous and sparkling fragrance.

TOP NOTES Lemon

MIDDLE NOTES Mandarin, Pink Peppercorn

BASE NOTES Wormwood, Cedarwood and White Musk

SIZE

| Soap   | 25 g / ( |
|--------|----------|
| Bottle | 40 ml /  |
|        |          |

Invisible Dispenser