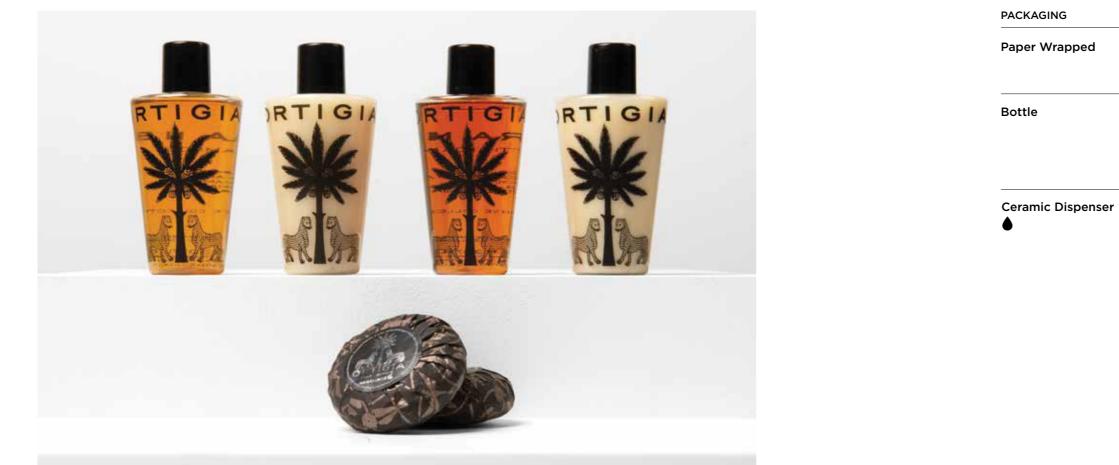

r products. The name Ortigia comes from the small island that lies at the edge of the ancient fortified city of Siracusa, on Sicily's southeastern coast. The streets of Ortigia are crumbling baroque façades of great splendour looking out on 3 sides to the sea.

There are hundreds of orange & lemon groves – the only place where blood oranges grow – also grapefruit trees, almonds, pistachios, saffron, vines, olives and cactus. The uniquely rich and layered culture that is found in Sicily today, has inspired the creation of the Ortigia range.

# 



### **AMBRA NERA**

Resin & spice woods An amber base of labdanum, oak musk and galbanum, with vetiver. A deeply rich and warm scent. The Ambra Nera collection is also available with in the natural formula. More information upon request.



SIZE



| SIZE                                        | PRODUCTS                                                                       |
|---------------------------------------------|--------------------------------------------------------------------------------|
| 45 g / 1,58 oz<br>75 g / 2,64 oz            | SOAP                                                                           |
| 50 ml / 1,69 fl. oz<br>100 ml / 3,38 fl. oz | SHOWER GEL<br>SHAMPOO<br>CONDITIONER<br>BODY LOTION                            |
| 300 ml / 10,14 fl. oz                       | SHOWER GEL<br>SHAMPOO<br>CONDITIONER<br>BODY LOTION<br>HAND CREAM<br>HAND WASH |







| PACKAGING | SIZE                 | PRODUCTS                                                                        |
|-----------|--------------