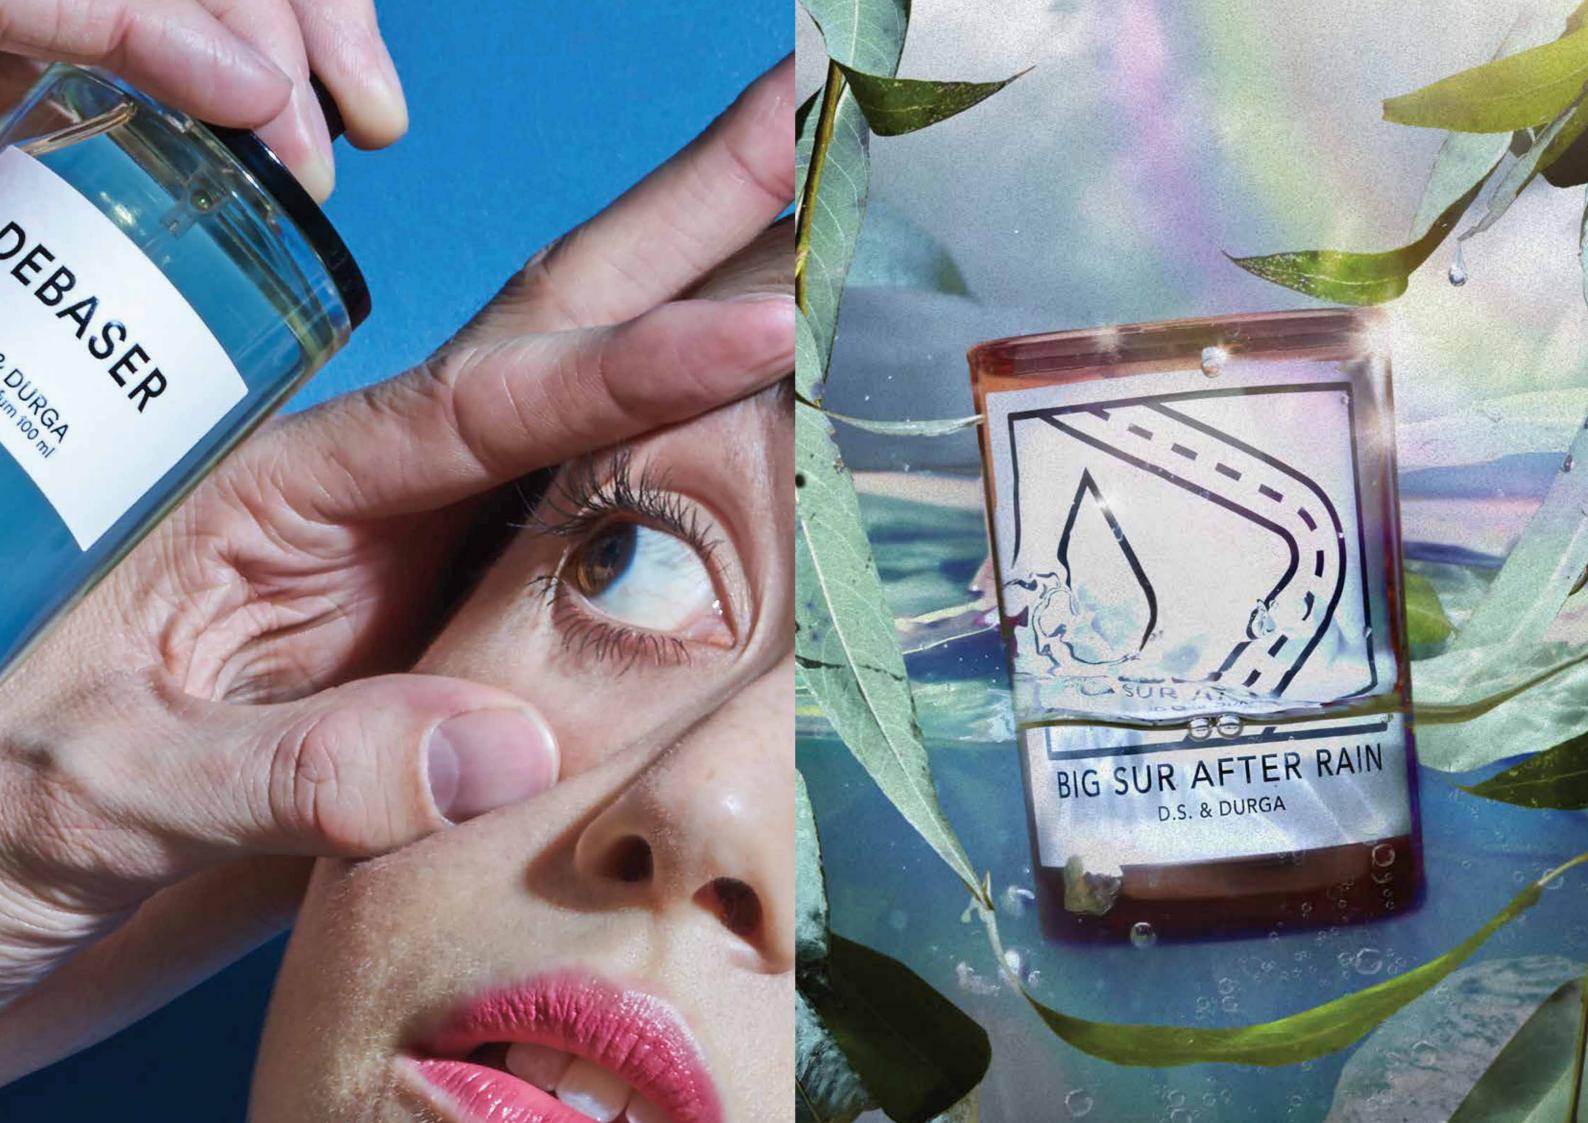

## **BIG SUR AFTER RAIN**

Rainwater in eucalyptus groves off Highway 1. A fragrance drawn from epic California coastal drives: top down, motorway boogie, winds whipping around each corner. Jaw-dropping bridges, tiny beaches, and stoic mountains loom in the land of seekers, songsters, and mystics.

TOP NOTES Coastal Rain, Eucalyptus Shoot

MIDDLE NOTES Magnolia, Pacific Spray

BASE NOTES Eucalyptus Leaf, Wet Wood

PACKAGING

Paper Box 30 g , Aluminium Tube 30 ml

**Invisible Dispenser** 15 T 🖉

76

NET 300 mL/10 fl.oz.