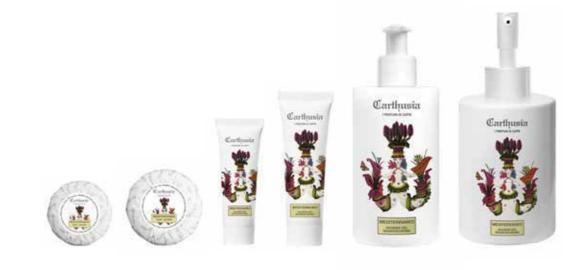

# Carthuzia

### I PROFUMI DI CAPRI

In 2018 Carthusia celebrated the 70th anniversary of the foundation of the brand that more than any other is synonymous with Capri in the world, its colours, fragrances, a generous and unique territory, which it has been able to transform into perfumes.

First for the person, then for the environment, developing several complementary lines, synonymous with a lifestyle that expresses relaxed sophistication. It was in 1948 - the year in which the ancient formulas of the perfumes came to light - that the prior of the Certosa di San Giacomo, under papal license, revealed them to a Piedmontese chemist. It was he who opened the smallest fragrance laboratory in the world in Viale Matteotti, where it is still located today and can be seen between the wooden panels of the perfectly preserved period furniture. Today it houses instruments and machinery made to measure to ensure production efficiency, even though many of the phases are still carried out by hand by specialized personnel. Also in 1948, the painter Mario Laboccetta brought together in the Liberty image of the floral mermaid, which immediately became the company's emblem, the key elements of Capri's classical heritage, including surrealistic suggestions and mythological hints. A multitude of colored flowers - the same ones from which Carthusia perfumes are descended - is released freely in the game of metamorphosis, an immediate expression of the perfect balance between art and nature, creativity and method.

### **MEDITERRANEO**

Dedicated to the cradle of all the great civilizations of Europe, Africa and Asia, Mediterraneo is a solar fragrance, original yet versatile, which blends the classical pristine fresheness of lemon leaves with the youthful and sparkling tones of green tea.