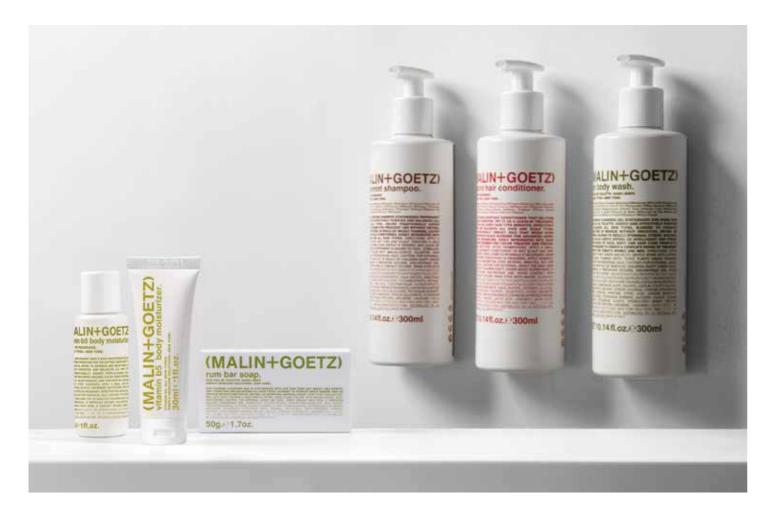

fl. oz | SHOWER GEL ALUMINIUM TUBE<br>SHAMPOO ALUMINIUM TUBE<br>CONDITIONER ALUMINIUM TUBE<br>BODY LOTION ALUMINIUM TUBE |
| Ancillaries Set | 10 ml / 0,33 fl. oz | HAND CREAM ALUMINIUM TUBE<br>LIP BALM ALUMINIUM JAR                                                             |



### **ESSENTIALS**

Peppermint, Rum, Vitamin B5 and Cilantro are natural perfumes, provided with a single note. They are used for their specific therapeutic properties. Peppermint is used for its holistic benefits and well-known for its stimulating effect on the scalp, as well as for being cleansing and antibacterial. Bay Rum updates its traditional, apothecary origin among the perfumes: it has been a pillar in those environments for centuries. By using it, the modern pharmacist mixes tradition and modernity.





| PACKAGING                    | SIZE                                                            | PRODUCTS                                                                                                                |
|------------------------------|-----------------------------------------------------------------|-------------------------------------------------------------------------------------------------------------------------|
| Paper Box                    | 30 g / 1,05 oz<br>50 g / 1,75 oz                                | SOAP - RUM                                                                                                              |
| Bottle                       | 40 ml / 1,35 fl. oz<br>100 ml / 3,38 fl. oz                     | SHOWER GEL - RUM<br>SHAMPOO - PEPPER