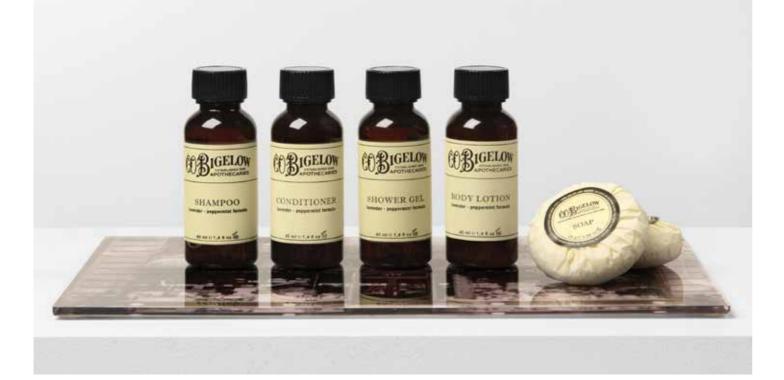

# LAVENDER & PEPPERMINT

A fragrance that evokes a sense of peace, rich in lavender notes and minty freshness, with a head of fresh citrus (orange) and aromatic peppermint, Dutch lavender and marjoram, on a floral rose body and a musky base, poudré with tobacco touches. **TOP NOTES** Fruity Watermelon,