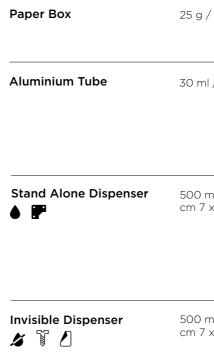

TOP NOTES Mint

MIDDLE NOTES Lemon and Verbena

BASE NOTES Musk and Vanilla

| PACKAGING           | SIZE                                 | PRODUCTS                                                               |
|---------------------|--------------------------------------|------------------------------------------------------------------------|
| Paper Wrapped       | 25 g / 0,88 oz                       | SOAP                                                                   |
| Paper Box           | 30 g / 1,05 oz                       | BODY WASH BAR<br>SHAMPOO BAR                                           |
| Aluminium Tube      | 30 ml / 1 fl. oz                     | SHOWER GEL<br>SHAMPOO<br>CONDITIONER<br>BODY LOTION                    |
| Invisible Dispenser | 300 ml / 10,14 fl. oz<br>cm 6 x 21 h | SHOWER GEL<br>SHAMPOO<br>CONDITIONER<br>HAND & BODY CREAM<br>HAND WASH |

| Invisible Dispenser |   |  |  |
|---------------------|---|--|--|
| 15                  | Ĩ |  |  |

| PACKAGING | SIZE             | PRODUCTS                                                                          |
|-----------|------------------|-----------------------------------------------------------------------------------|
| Gift Set  | 25 g / 0,88 oz   | PLEAT WRAPPED SOAP                                                                |
|           | 30 ml / 1 fl. oz | SHOWER GEL ALUMINIUM TUBE<br>SHAMPOO ALUMINIUM TUBE<br>CONDITIONER ALUMINIUM TUBE |