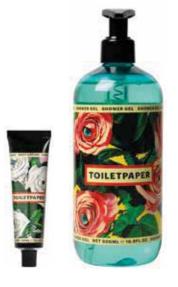

### TOILETPAPER

sleep oils that can be used with a sleep routine to he better sleep. Working witl of aromacologists and nut concentrated on four oils a different sleep concern.

Cornish Lavender for tired body and Somali Frankincense for the overacti German Chamomile for those that to Japanese Seaweed for the light sleeps