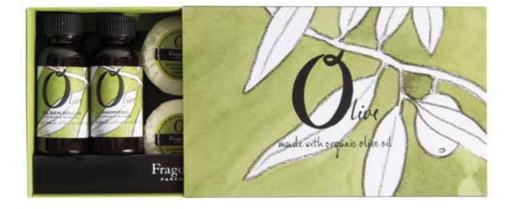

## OLIVE

Renowned for its nutritious virtues, olive oil overflows with active antioxidants (anti-ageing action), fatty acids and vitamin E. Rich in calming properties, it sooths away redness and irritations. Because it is gentle, olive oil is perfect for even the most sensitive skins. The entire Olive range is perfumed with neroli, a 100% natural fragrance containing over 90% natural essential oil, renowned for its soothing properties.