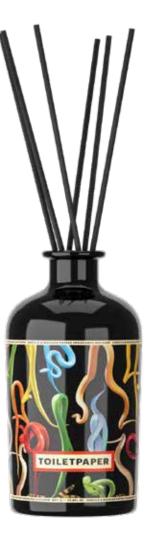

### TOILETPAPER

sleep oils that can be used with a sleep routine to he better sleep. Working witl of aromacologists and nut concentrated on four oils a different sleep concern.

Cornish Lavender for tired body and Somali Frankincense for the overacti German Chamomile for those that to Japanese Seaweed for the light sleeps