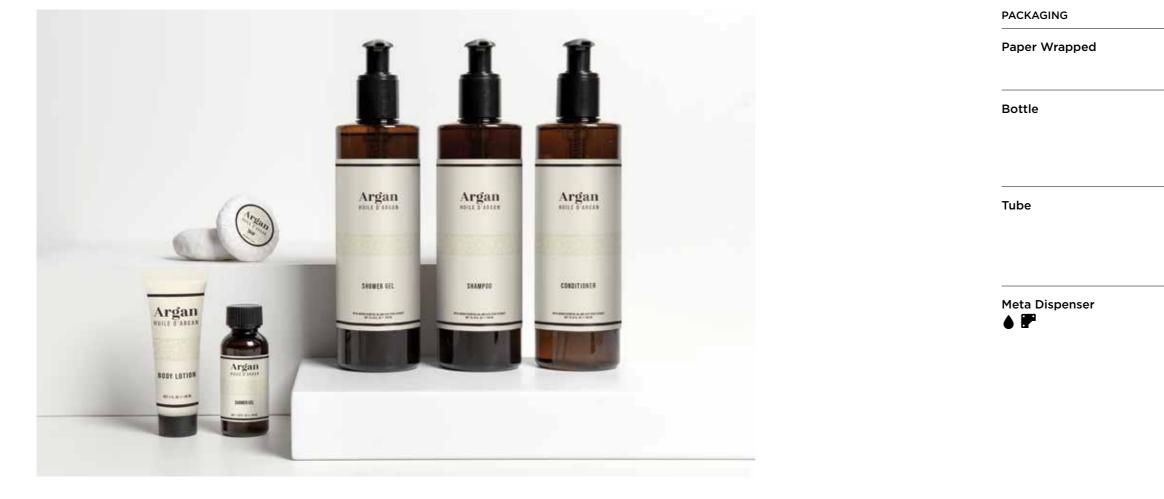

### Argan

| PACKAGING | SIZE             | PRODUCTS                                                                             |
|-----------|------------------|--------------------------------------------------------------------------------------|
| Gift Set  | 30 g / 1,05 oz   | SQUARED IN BOX                                                                       |
|           | 30 ml / 1 fl. oz | SHOWER GEL AM ALUMINIUM TUBE<br>SHAMPOO ALUMINIUM TUBE<br>CONDITIONER ALUMINIUM TUBE |