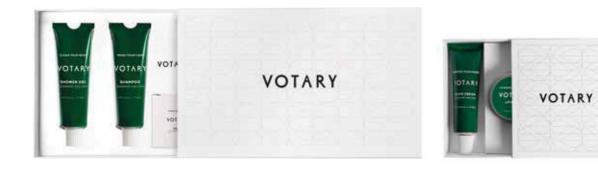

-------------------|------------------------------------------------------------------------|
| Paper Box             | 30 g / 1,05 oz<br>50 g / 1,76 oz        | SOAP                                                                   |
| Aluminium Tube        | 30 ml / 1 fl. oz<br>75 ml / 2,53 fl. oz | SHOWER GEL<br>SHAMPOO<br>CONDITIONER<br>BODY LOTION                    |
| Stand Alone Dispenser | 500 ml / 16,90 fl. oz<br>cm 7 x 19,6 h  | SHOWER GEL<br>SHAMPOO<br>CONDITIONER<br>HAND WASH<br>HAND & BODY CREAM |
| Aluminium Tube        | 10 ml / 0,33 fl. oz                     | HAND CREAM                                                             |
| Aluminium Jar         | 10 ml / 0,33 fl. oz                     | LIP BALM                                                               |



| PACKAGING       | SIZE                | PRODUCTS                                                                                                        |
|-----------------|---------------------|-----------------------------------------------------------------------------------------------------------------|
| Gift Set        | 30 g / 1,05 oz      | SQUARED IN BOX                                                                                                  |
|                 | 30 ml / 1 fl. oz    | SHOWER GEL ALUMINIUM TUBE<br>SHAMPOO ALUMINIUM TUBE<br>CONDITIONER ALUMINIUM TUBE<br>BODY LOTION ALUMINIUM TUBE |
| Ancillaries Set | 10 ml / 0,33 fl. oz | LIP BALM ALUMINIUM JAR<br>HAND CREAM ALUMINIUM TUBE                                                             |







Argan Oil h