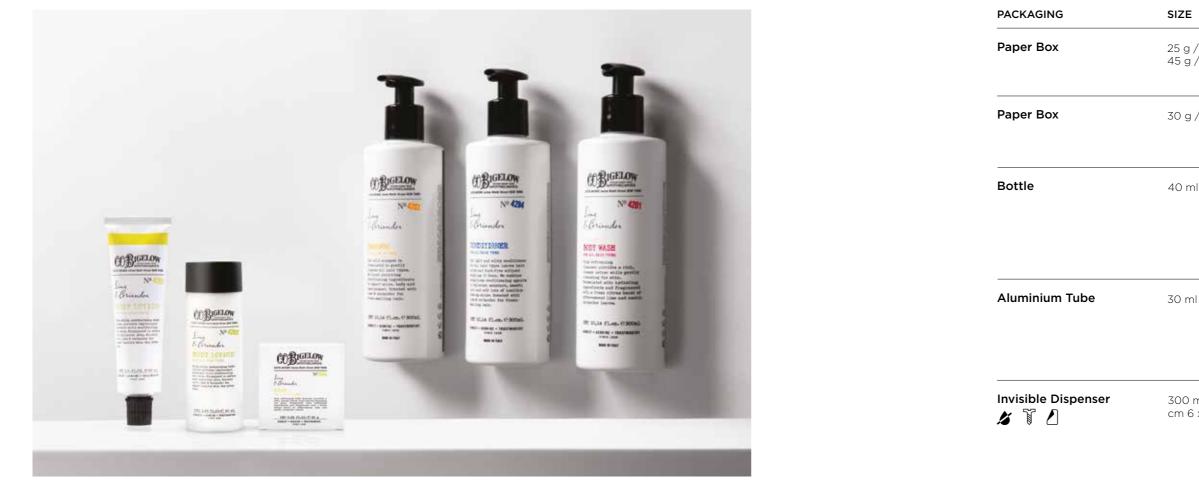

# LAVENDER & PEPPERMINT

A fragrance that evokes a sense of peace, rich in lavender notes and minty freshness, with a head of fresh citrus (orange) and aromatic peppermint, Dutch lavender and marjoram, on a floral rose body and a musky base, poudré with tobacco touches. **TOP NOTES** Fruity Watermelon,

#### MIDDLE NOTES

Clean French Lavender, Watery Orchid, Geranium and Violet

BASE NOTES Honey, Woods, Musk and Vanilla

| PACKAGING      | SIZE                                                        | PRODUCTS                                                               |
|----------------|-------------------------------------------------------------|------------------------------------------------------------------------|
| Paper Wrapped  | 25 g / 0,88 oz                                              | SOAP                                                                   |
| Paper Box      | 20 g / 0,70 oz<br>45 g / 1,58 oz                            | SOAP                                                                   |
| Bottle         | 30 ml / 1 fl. oz<br>40 ml / 1,35 fl. oz<br>60 ml / 2 fl. oz | SHOWER GEL<br>SHAMPOO<br>CONDITIONER<br>BODY LOTION<br>BATH SALTS      |
|                | 60 ml / 2 fl. oz                                            | BATH SALTS<br>MOUTH WASH                                               |
| Meta Dispenser | 300 ml / 10,14 fl. oz<br>cm 5,3 x 20,5 h                    | SHOWER GEL<br>SHAMPOO<br>CONDITIONER<br>HAND & BODY CREAM<br>HAND WASH |