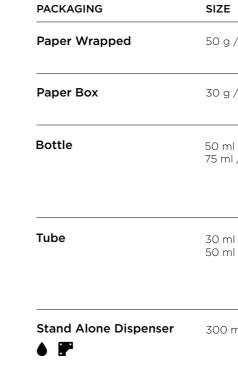

| PACKAGING | SIZE             | PRODUCTS                                                                             |
|-----------|------------------|--------------------------------------------------------------------------------------|
| Gift Set  | 30 g / 1,05 oz   | SQUARED IN BOX                                                                       |
|           | 30 ml / 1 fl. oz | SHOWER GEL AM ALUMINIUM TUBE<br>SHAMPOO ALUMINIUM TUBE<br>CONDITIONER ALUMINIUM TUBE |