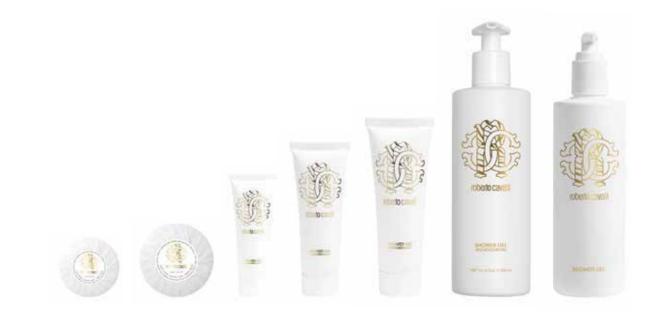

| SHOWER GEL<br>SHAMPOO<br>CONDITIONER<br>BODY LOTION                    |
| Tube                | 30 ml / 1 fl. oz<br>50 ml / 1,69 fl. oz<br>100 ml / 3,38 fl. oz | SHOWER GEL<br>SHAMPOO<br>CONDITIONER<br>BODY LOTION                    |
| Invisible Dispenser | 300 ml / 10,14 fl. oz<br>cm 6 x 21 h                            | SHOWER GEL<br>SHAMPOO<br>CONDITIONER<br>HAND & BODY CREAM<br>HAND WASH |

| Invi | sible     | e Dis | penser |  |
|------|-----------|-------|--------|--|
| 15   | <u>ال</u> |       |        |  |

# WHITE ZEBRA

Fresh notes of citrus, sweet hints of pear and strong floral base make this fragrance compelling and unforgettable. **TOP NOTES** Citrus, Pear and Green Aromatic

MIDDLE NOTES Rose, Magnolia and Floral Transparent

BASE NOTES Musk, Moss and Woody





| PACKAGING                    | SIZE                                                           | PRODUCTS                                                               |
|------------------------------|----------------------------------------------------------------|------------------------------------------------------------------------|
| Paper Wrapped                | 25 g / 0,88 oz<br>45 gr / 1,59 oz                              | SOAP                                                                   |
| Tube                         | 30 ml / 1 fl. oz<br>50 ml / 1,69 fl. oz<br>75 ml / 2,53 fl. oz | SHOWER GEL<br>SHAMPOO<br>CONDITIONER<br>BODY LOTION                    |
| Invisible Dispenser<br>☆ 🚏 🔏 | 300 ml / 10,14 fl. oz<br>cm 6 x 21 h                           | SHOWER GEL<br>