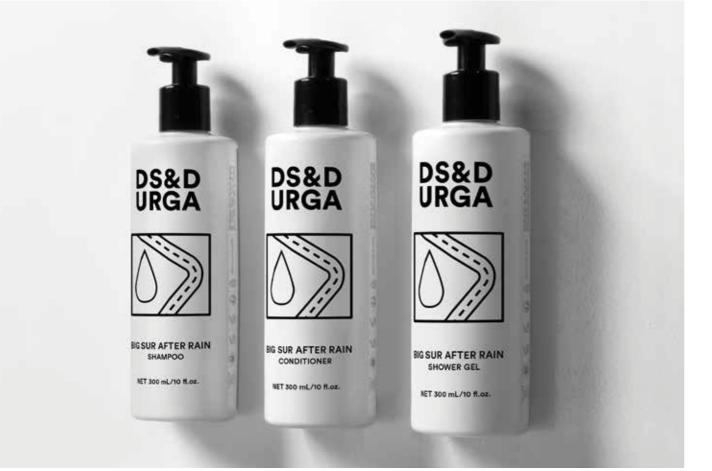

ЗE CONDITIONER ALUMINIUM TUBE BODY LOTION ALUMINIUM TUBE

D.S. & DURGA was founded by David & Kavi Moltz. "We started from scratch and did it our way (more Sid than Sinatra). We were pioneers in the DIY Brooklyn movement and began by turning things we loved into scented stories of cowboys, open terrain, Russian novel characters, and folk songs - all packed into handstamped boxes in our Bushwick apartment. Attention to detail and the importance of human hands are are still vital to our process today".

D.S. & DURGA is one of the only fragrance brands whose perfumer sits at the helm. Our scents evolve from carefully crafted narratives for a sensory experience that extends beyond just smell. Each perfume has stories, photos, films, and playlists. Kavi approaches her work like the architect she was trained to be. Thinking in angles, light, shadow, and texture, Durga seeks clarity in form and function. She builds buildings for our scents, cities for our universe.

D.S. taught himself how to make perfume by completely immersing himself in all things fragrant. He is dedicated to translating musical and literary spaces into scent. Each fragrance is conceived and constructed by D.S. exclusively. Our perfumes are all made in New York City - fragrances formulated in Brooklyn, bottles filled in the Bronx. D.S. & DURGA aims to create fragrances that live on the level of great music, painting, and literature. a perfume is a world you can return to over and over again – a keyhole into far off places – material and imaginary.

# DS&D URGA

## **BIG SUR AFTER RAIN**

Rainwater in eucalyptus groves off Highway 1. A fragrance drawn from epic California coastal drives: top down, motorway boogie, winds whipping around each corner. Jaw-dropping bridges, tiny beaches, and stoic mountains loom in the land of seekers, songsters, and mystics.

TOP NOTES Coastal Rain, Eucalyptus Shoot

MIDDLE NOTES Magnolia, Pacific Spray

BASE NOTES Eucalyptus Leaf, Wet Wood

PACKAGING

Paper Box 30 g , Aluminium Tube 30 ml

**Invisible Dispenser** 15 T 🖉

76

NET 300 mL/10 fl.oz.