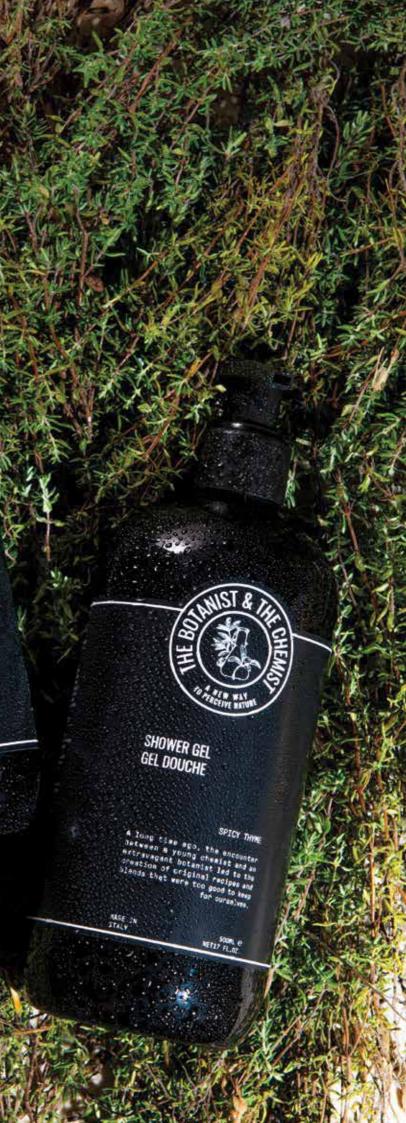

# FIG

The concept of codes as the identification of a universal fragrance. the minimal design of lines and pattern as an interpretation of a modern lifestyle.

| PACKAGING                         | SIZE                                  | PRODUCTS                                      |
|-----------------------------------|---------------------------------------|-----------------------------------------------|
| Flow Pack                         | 15 g / 0,5 oz                         | SOAP                                          |
| Tube                              | 30 ml / 1 fl. oz                      | HAIR & BODY GEL<br>CONDITIONER<br>BODY LOTION |
| Squeezy "Slim" Dispenser<br>ダ 译 員 | 450 ml / 11,8 fl. oz<br>cm 6 x 23,5 h | HAIR & BODY GEL<br>CONDITIONER<br>HAND WASH   |

All brands shown in catalogue "08:00 AM - Cosmetic Brand Collections" are property of their respective owners. Their use is made with the only purpose of describing the products advertised.

La Bottega reserves the right to change, at any time, the technical specifications of any products illustrated in this catalogue and on the website www.labottega.com.