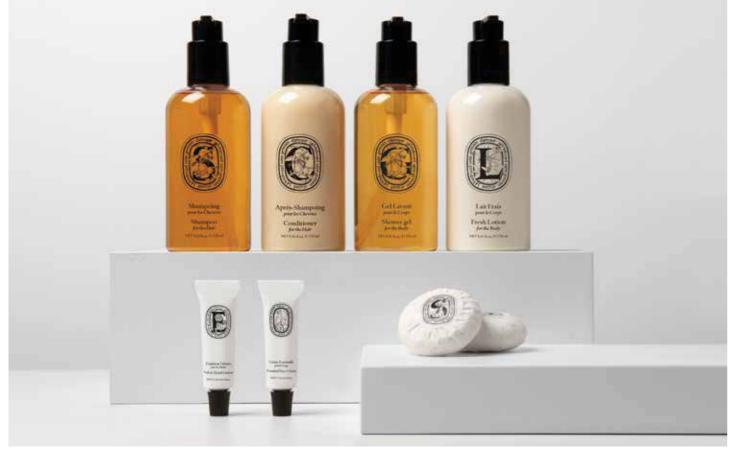

### L'ART DU SOIN

L'Art du Soin is a poetic experience, a sensorial product line designed for the well-being of both the body and soul. The fruity sparkle of bergamot, the tangy zest of green mandarine, and the citrusy, honey-kissed taste of neroli. A fabulous fushion of freshness that awakens the body and stimulates the mind, echoing the invigorating waterfalls of Calabria. The bright scent of orange blossoms, like a morning breeze, refreshes the sleeping skin, leaving it soft and replenished.

TOP NOTES Mint

MIDDLE NOTES Lemon and Verbena

BASE NOTES Musk and Vanilla

| PACKAGING                           | SIZE                                       | PRODUCTS                                                                      |
|-------------------------------------|--------------------------------------------|-------------------------------------------------------------------------------|
| Paper Wrapped                       | 30 g / 1,05 oz<br>45 g / 1,58 oz           | SOAP                                                                          |
| Paper Box                           | 45 g / 1,58 oz                             | SHAMPOO BAR<br>BODY WASH BAR                                                  |
| Bottle                              | 50 ml / 1,69 fl. oz<br>75 ml / 2,53 fl. oz | SHOWER GEL<br>SHAMPOO<br>CONDITIONER<br>BODY LOTION<br>BATH OIL               |
| Aluminium Tube                      | 50 ml / 1,69 fl. oz                        | SHOWER GEL<br>SHAMPOO<br>CONDITIONER<br>BODY LOTION                           |
| Stand Alone Dispenser               | 250 ml / 8,45 fl. oz<br>cm 5,8 x 15,8 h    | SHOWER GEL<br>SHAMPOO<br>CONDITIONER<br>BODY CREAM<br>HAND CREAM<br>HAND WASH |
| Invisible Dispenser<br>ば ぼ <b>と</b> | 300 ml / 10,14 fl. oz<br>cm 6 x 21 h       | SHOWER GEL<br>SHAMPOO<br>CONDITIONER<br>HAND & BODY CREAM<br>HAND WASH        |
| Aluminium Tube                      | 10 ml / 0,33 fl. oz                        | HAND CREAM<br>FACE CREAM                                                      |

#### DIPTYQUE | L'ART DU SOIN

| PACKAGING       | SIZE                | PRODUCTS                                                                                                        |
|-----------------|---------------------|-----------------------------------------------------------------------------------------------------------------|
| Gift Set        | 45 g / 1,58 oz      | PLEAT WRAPPED SOAP                                                                                              |
|                 | 50 ml / 1,69 fl.oz  | SHOWER GEL BOTTLE<br>SHAMPOO BOTTLE<br>CONDITIONER BOTTLE<br>BODY LOTION BOTTLE                                 |
| Gift Set        | 45 g / 1,58 oz      | PLEAT WRAPPED SOAP                                                                                              |
|                 | 50 ml / 1,69 fl. oz | SHOWER GEL ALUMINIUM TUBE<br>SHAMPOO ALUMINIUM TUBE<br>CONDITIONER ALUMINIUM TUBE<br>BODY LOTION ALUMINIUM TUBE |
| Ancillaries Set | 10 ml / 0,33 fl.oz  | HAND CREAM ALUMINIUM TUBE<br>FACE CREAM ALUMINIUM TUBE                                                          |

### L'OMBRE DANS L'EAU

L'Ombre dans l'Eau is a romantic painting that narrates a story of daydreams from a summer moment on a calm river under a weeping willow. The inspiration for the scent happened when a friend of the founders noticed the alluring aroma of roses and blackcurrant berries on her hands after an afternoon in the garden. The scent was so surprising that the creators wanted to capture all of its dimensions: the herbaceousness of the blackcurrant leaves, the fruity acidulated accents of their buds and the floral intensity of the rose. It is a nature-filled moment to savor. In the Eau de Parfum variation the fragrance is denser and more sensual fragrance of a rose in full bloom.

TOP NOTES Bergamot, Tangerine and Black Currant Leaf

MIDDLE NOTES Blackcurrant and Damask Rose

> BASE NOTES Ambergris and Musk

| PACKAGING           | SIZE                                 | PRODUCTS                                                               |
|---------------------|--------------------------------------|------------------------------------------------------------------------|
| Paper Wrapped       | 30 g / 1,05 oz                       | SOAP                                                                   |
| Aluminium Tube      | 30 ml / 1 fl. oz                     | SHOWER GEL<br>SHAMPOO<br>CONDITIONER<br>BODY LOTION                    |
| Invisible Dispenser | 300 ml / 10,14 fl. oz<br>cm 6 x 21 h | SHOWER GEL<br>SHAMPOO<br>CONDITIONER<br>HAND & BODY CREAM<br>HAND WASH |

| PACKAGING | SIZE             | PRODUCTS                                            |
|-----------|------------------|-----------------------------------------------------|
| Gift Set  | 30 g / 1,05 oz   | PLEAT WRAPPED SOAP                                  |
|           | 30 ml / 1 fl. oz | SHOWER GEL ALUMINIUM TUBE<br>SHAMPOO ALUMINIUM TUBE |