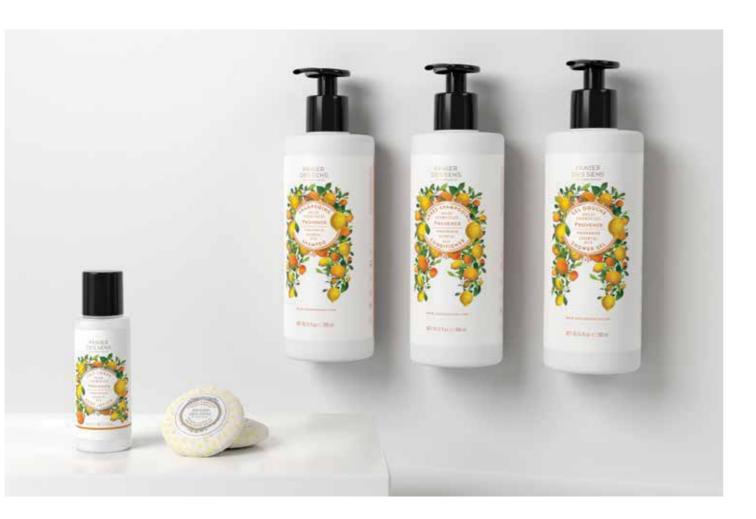

### **MEDITERRANEO**

Dedicated to the cradle of all the great civilizations of Europe, Africa and Asia, Mediterraneo is a solar fragrance, original yet versatile, which blends the classical pristine fresheness of lemon leaves with the youthful and sparkling tones of green tea.

#### TOP NOTES

Wild Mint, Sicilian Lemon, Aromatic Litsea, Eucalyptus, Red Thyme and Bergamot

#### MIDDLE NOTES

Jasmine, Cardamom, Wildflowers, Tangerine and Green Tea

> BASE NOTES White Musk

| PACKAGING             | SIZE                                    | PRODUCTS                                                                       |
|-----------------------|-----------------------------------------|--------------------------------------------------------------------------------|
| Paper Wrapped         | 25 g / 0,9 oz<br>45 g / 1,58 oz         | SOAP                                                                           |
| Tube                  | 30 ml / 1 fl. oz<br>50 ml / 1,69 fl. oz | SHOWER GEL<br>SHAMPOO<br>CONDITIONER<br>BODY LOTION                            |
| Stand Alone Dispenser | 300 ml / 10,14 fl. oz                   | SHOWER GEL<br>SHAMPOO<br>CONDITIONER<br>BODY LOTION<br>HAND CREAM<br>HAND WASH |
| Ceramic Dispenser     | 300 ml / 10,14 fl. oz                   | SHOWER GEL<br>SHAMPOO<br>CONDITIONER<br>BODY LOTION<br>HAND CREAM<br>HAND WASH |