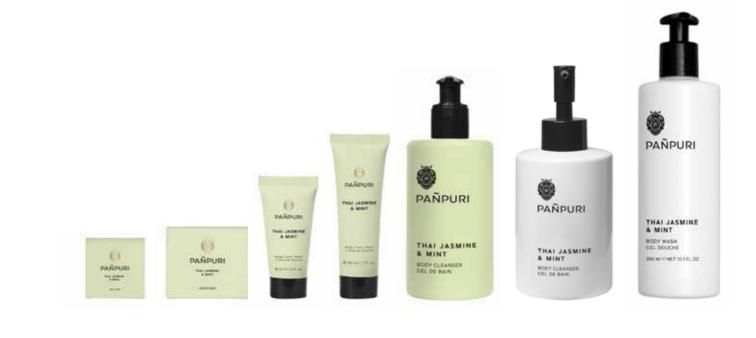

# VERY YOUNG PEOPLE

Dermatologically tested on sensitive skin, Formulated to reduce the risk of allergic reactions, Preservative free, Surfactants based on olive oil from organic agriculture, SLES and SLS-free surfactants, without petroleum-based ingredients, without colouring substances, not tested on animals.