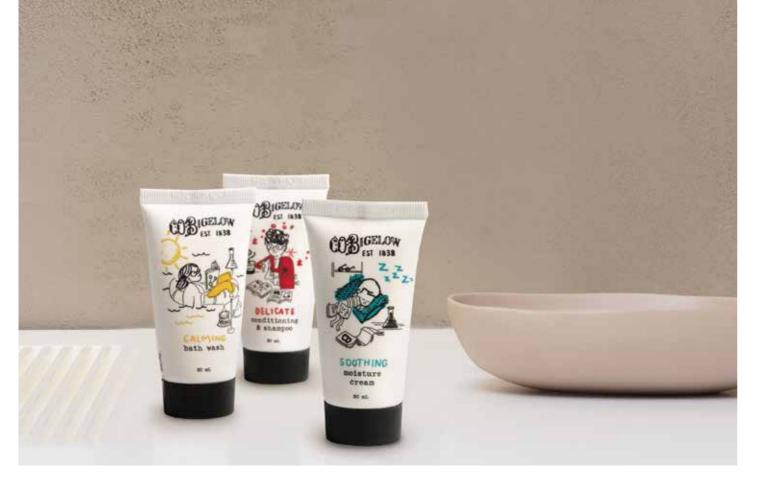

### LITTLE CHEMIST

Dermatologically tested on sensitive skin, formulated to reduce the risk of allergic reactions, preservative free, surfactants based on olive oil from organic agriculture, SLES and SLS-free surfactants, without petroleum-based ingredients, without colouring substances, not tested on animals.

#### PRODUCTS

l / 1 fl. oz

10 pz.

BATH WASH CONDITIONING SHAMPOO MOISTURIZING CREAM BABY WIPES