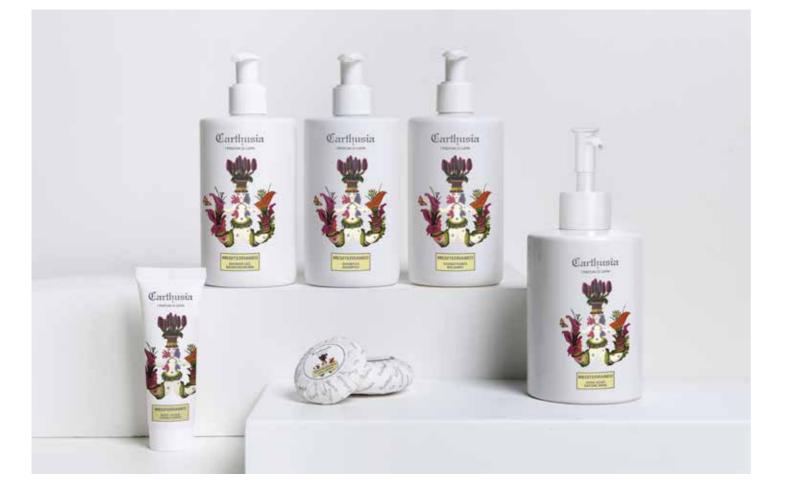

# Carthuzia

### I PROFUMI DI CAPRI

In 2018 Carthusia celebrated the 70th anniversary of the foundation of the brand that more than any other is synonymous with Capri in the world, its colours, fragrances, a generous and unique territory, which it has been able to transform into perfumes.

First for the person, then for the environment, developing several complementary lines, synonymous with a lifestyle that expresses relaxed sophistication. It was in 1948 - the year in which the ancient formulas of the perfumes came to light - that the prior of the Certosa di San Giacomo, under papal license, revealed them to a Piedmontese chemist. It was he who opened the smallest fragrance laboratory in the world in Viale Matteotti, where it is still located today and can be seen between the wooden panels of the perfectly preserved period furniture. Today it houses instruments and machinery made to measure to ensure production efficiency, even though many of the phases are still carried out by hand by specialized personnel. Also in 1948, the painter Mario Laboccetta brought together in the Liberty image of the floral mermaid, which immediately became the company's emblem, the key elements of Capri's classical heritage, including surrealistic suggestions and mythological hints. A multitude of colored flowers - the same ones from which Carthusia perfumes are descended - is released freely in the game of metamorphosis, an immediate expression of the perfect balance between art and nature, creativity and method.

### **MEDITERRANEO**

Dedicated to the cradle of all the great civilizations of Europe, Africa and Asia, Mediterraneo is a solar fragrance, original yet versatile, which blends the classical pristine fresheness of lemon leaves with the youthful and sparkling tones of green tea.