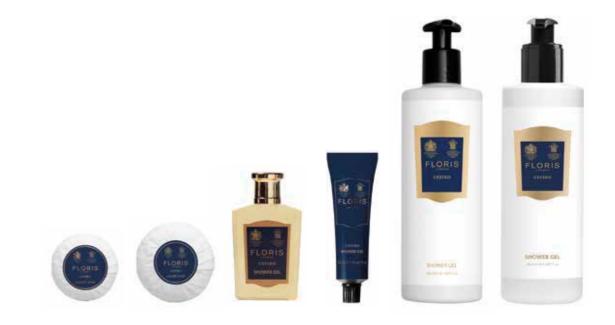

### CEFIRO

Cefiro is a fragrance perfectly suited for men and women, with crisp lemon and lime, punctuated with bergamot and mandarin, warmed by spicy notes of cardamom and nutmeg on a fresh floral jasmine heart that leads to a clean, musky, woody base. **TOP NOTES** Bergamot, Lemon, Lime, Mandarin, Orange

MIDDLE NOTES Cardamom, Jasmine, Nutmeg

BASE NOTES Cedarwood, Musk, Sandalwood

|                             | PRODUCTS                                                               |
|-----------------------------|------------------------------------------------------------------------|
|                             |                                                                        |
| / 1,05 oz<br>/ 1,58 oz      | SOAP                                                                   |
| l / 1,69 fl. oz             | SHOWER GEL<br>SHAMPOO<br>CONDITIONER<br>BODY LOTION                    |
| l / 1 fl. oz                | SHOWER GEL<br>SHAMPOO<br>CONDITIONER<br>BODY LOTION                    |
| ml / 10,14 fl. oz<br>x 21 h | SHOWER GEL<br>SHAMPOO<br>CONDITIONER<br>HAND & BODY CREAM<br>HAND WASH |
| nl / 10,14 fl. oz<br>x 21 h | SHOWER GEL<br>SHAMPOO<br>CONDITIONER<br>HAND & BODY CREAM<br>HAND WASH |