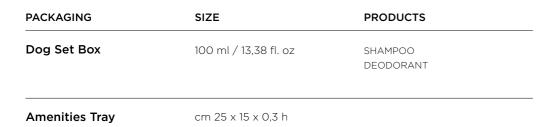

Globetrotter Kit 8 ml / 0,3 fl. oz LIP BALM HAND CREAM NIGHT CREAM DAILY MOISTURE

#### PRODUCTS

/ 2,11 fl. oz

CANDLE

5 x 15 x 0,3 h