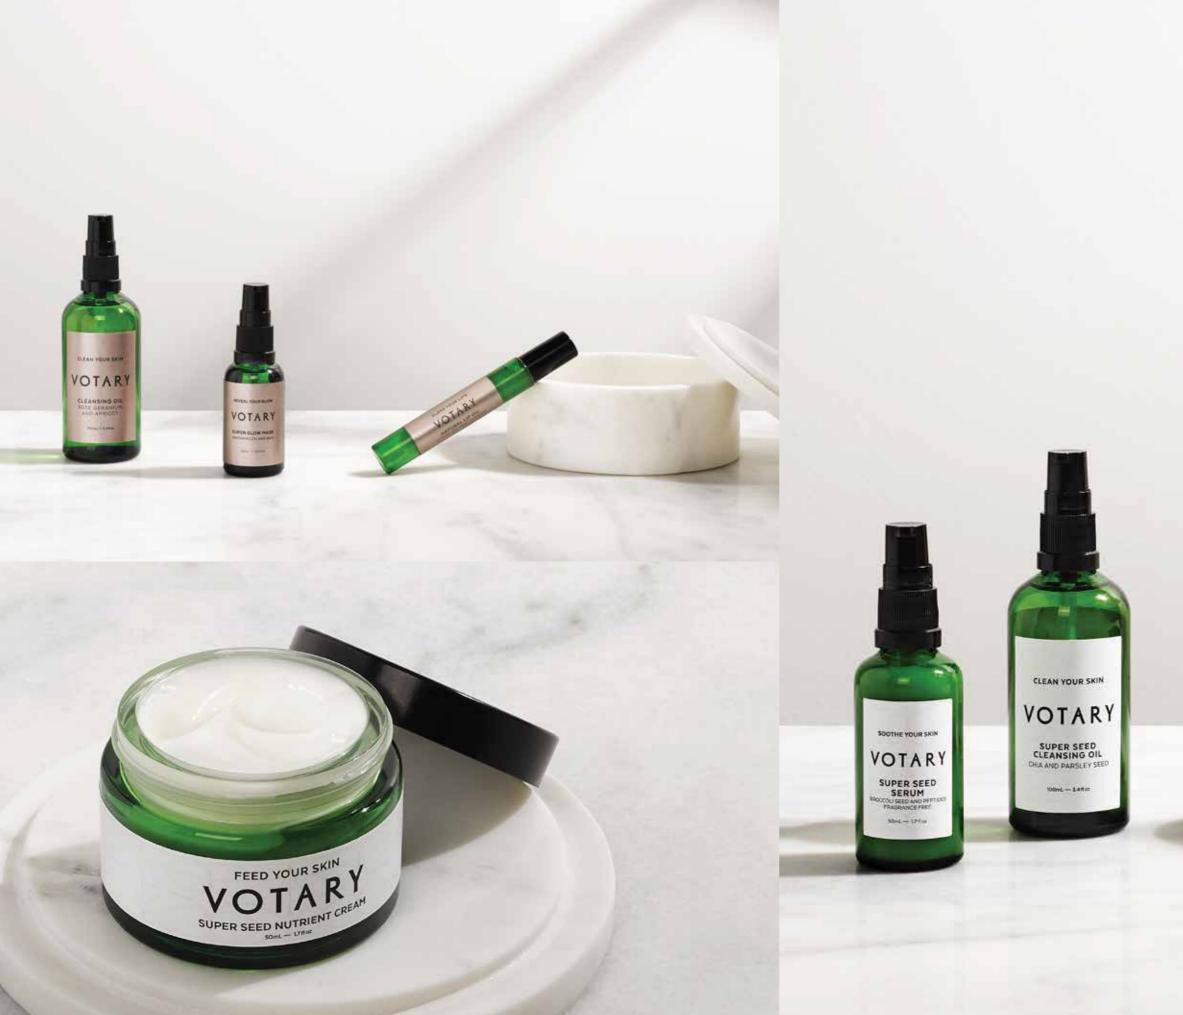

is a beautiful edit of high performance plant-powered skincare that harnesses the natural power of plant oils and active ingredients to deliver dewy, glowing, healthy skin. An exclusive global distribution strategy means their luxurious amenities range, designed exclusively for La Bottega, is only found in the very best hotels and spas. VOTARY have created a spa treatment menu, combining highly effective facial protocols, alongside aromatherapeutic body treatments. VOTARY products are vegan and cruelty free and only use 100% natural fragrance. The wholesome goodness of Chia and the botanical, purifying aroma of Rosemary, combine to create a truly unique, and 100% natural, unisex fragrance. Be transported to a cool and calming herb garden and immerse yourself in natural purity.

# VOTARY





# ROSEMARY AND CHIA

Natural plant oils are packed full of omega 3 fatty acids and are rich in anti-inflammatory and anti-ageing ingredients. Natural oils suit all skin-types. They help dry and dehydrated skin to rehydrate and recover, they restore a balance to combination skin, they reduce oiliness in oily skin (yes really!), and they reduce the appearance and recovery time of blemishes.





| PACKAGING             | SIZE                                    | PRODUCTS                                                               |
|-----------------------|-----------------------------------------|------------------------------------------------------------------------|
| Paper Box             | 30 g / 1,05 oz<br>50 g / 1,76 oz        | SOAP