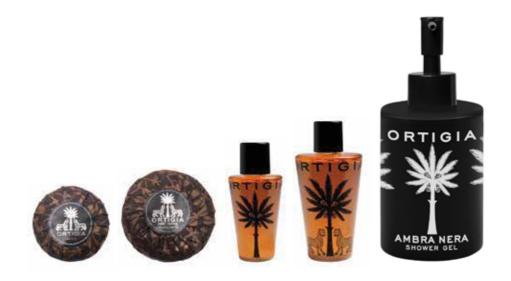

of their products. The name Ortigia comes from the small island that lies at the edge of the ancient fortified city of Siracusa, on Sicily's southeastern coast. The streets of Ortigia are crumbling baroque façades of great splendour looking out on 3 sides to the sea.

There are hundreds of orange & lemon groves – the only place where blood oranges grow – also grapefruit trees, almonds, pistachios, saffron, vines, olives and cactus. The uniquely rich and layered culture that is found in Sicily today, has inspired the creation of the Ortigia range.

# 



### **AMBRA NERA**

Resin & spice woods An amber base of labdanum, oak musk and galbanum, with vetiver. A deeply rich and warm scent. The Ambra Nera collection is also available with in the natural formula. More information upon request.



SIZE



| SIZE                                        | PRODUCTS                                                                       |
|---------------------------------------------|--------------------------------------------------------------------------------|
| 45 g / 1,58 oz<br>75 g / 2,64 oz            | SOAP                                                                           |
| 50 ml / 1,69 fl. oz<br>100 ml / 3,38 fl. oz | SHOWER GEL<br>SHAMPOO<br>CONDITIONER<br>BODY LOTION                            |
| 300 ml / 10,14 fl. oz                       | SHOWER GEL<br>SHAMPOO<br>CONDITIONER<br>BODY LOTION<br>HAND CREAM<br>HAND WASH |







| PACKAGING | SIZE                 | PRODUCTS                                                                        |
|-----------|------