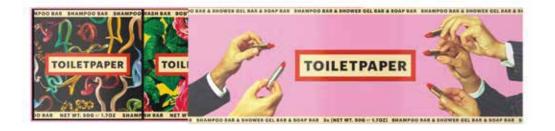

### TOILETPAPER

sleep oils that can be used with a sleep routine to he better sleep. Working witl of aromacologists and nut concentrated on four oils a different sleep concern.

Cornish Lavender for tired body and Somali Frankincense for the overacti German Chamomile for those that to Japanese Seaweed for the light sleeps