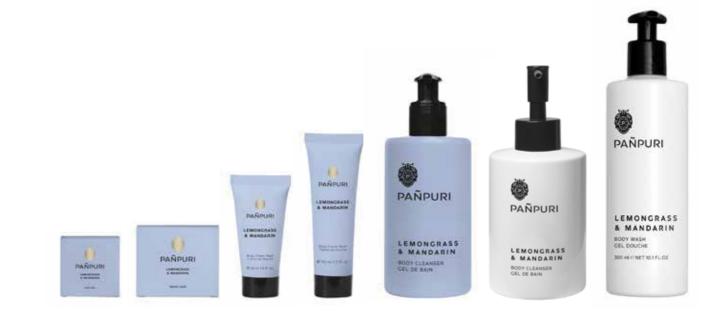

rself from inside out, and knowing that your well-being is connected o everything around you. Each PANPURI formulation is a modem expression of this beliefeach ingredient hand-picked, sustainably-sourced and screened through our proprietary Zerolist<sup>™</sup> standard that prohibits over 2,300 questionable ingredients, so that you experience true clean beauty that is good, effective and necessary for a happier, healthier and more beautiful you.

# PAÑPURI



# LEMONGRASS & MANDARIN

Detoxifies and rejuvenates the skin. A top-to-toe experience for the senses! Formulated with six healing oils accented by lemongrass, mandarin and relaxing bergamot, Indochine is made more extraordinary with purifying moringa and aloe vera extracts. The result is a distinctly exhilarating tropical infusion.





|                             | PRODUCTS                                                                       |
|-----------------------------|--------------------------------------------------------------------------------|
| / 1,05 oz<br>/ 1,76 oz      | SOAP                                                                           |
| / 1 fl. oz<br>/ 1,69 fl. oz | SHOWER GEL<br>SHAMPOO<br>CONDITIONER<br>BODY LOTION                            |
| nl / 10,14 fl. oz           | SHOWER GEL<br>SHAMPOO<br>CONDITIONER<br>BODY LOTION<br>HAND CREAM<br>HAND WASH |
| nl / 10,14 fl. oz           | SHOWER GEL<br>SHAMPOO<br>CONDITIONER<br>BODY LOTION<br>HAND CREAM<br>HAND WASH |
| nl / 10,14 fl. oz<br>x 21 h | SHOWER GEL<br>SHAMPOO<br>CONDITIONER<br>BODY LOTION<br>HAND CREAM<br>HAND WASH |

# TH