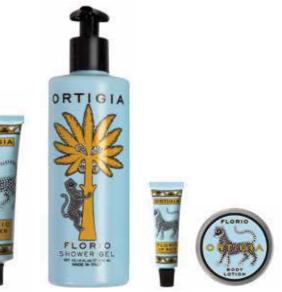

ml / 1 fl. oz<br>50 ml / 1,69 fl. oz | CONDITIONER<br>BODY LOTION<br>SHOWER GEL          |
|                     |                                         | SHAMPOO                                           |
| Invisible Dispenser | 300 ml / 10,14 fl. oz<br>cm 6 x 21 h    | SHOWER GEL<br>SHAMPOO<br>CONDITIONER<br>HAND WASH |
|                     |                                         | HAND & BODY CREAM                                 |
| Aluminium Tube      | 10 ml / 0,33 fl. oz                     | LIP BALM<br>HAND CREAM                            |
|                     |                                         |                                                   |
| Aluminium Jar       | 30 ml / 1 fl. oz                        | BODY LOTION                                       |







| PACKAGING       | SIZE                | PRODUCTS                                                 |
|-----------------|---------------------|----------------------------------------------------------|
| Gift Set        | 45 g / 1,58 oz      | PLEAT WRAPPED SOAP                                       |
|                 | 30 ml / 1 fl. oz    | CONDITIONER ALUMINIUM TUBE<br>BODY LOTION ALUMINIUM TUBE |
|                 | 50 ml / 1,69 fl. oz | SHOWER GEL ALUMINIUM TUBE                                |
| Ancillaries Set | 10 ml / 0,33 fl. oz | LIP BALM ALUMINIUM TUBE<br>HAND CREAM ALUMINIUM TUBE     |







| PACKAGING     | SIZE                                                       | PRODUCTS                                                |
|---------------|---------------------------