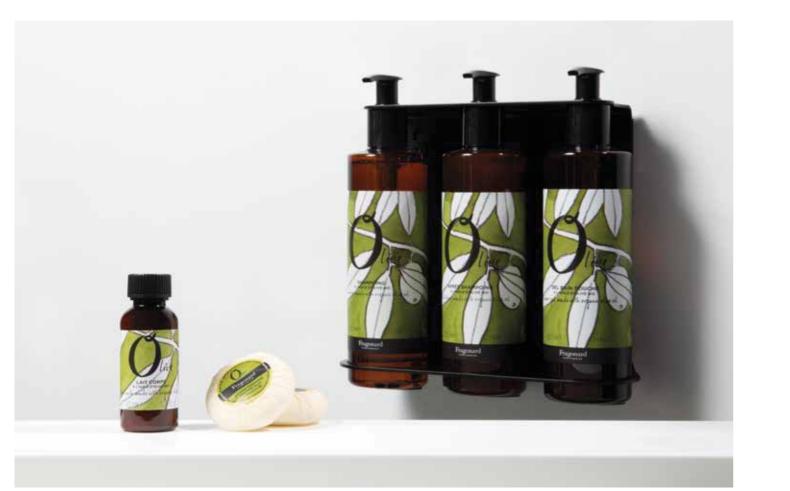

## OLIVE

Renowned for its nutritious virtues, olive oil overflows with active antioxidants (anti-ageing action), fatty acids and vitamin E. Rich in calming properties, it sooths away redness and irritations. Because it is gentle, olive oil is perfect for even the most sensitive skins. The entire Olive range is perfumed with neroli, a 100% natural fragrance containing over 90% natural essential oil, renowned for its soothing properties.