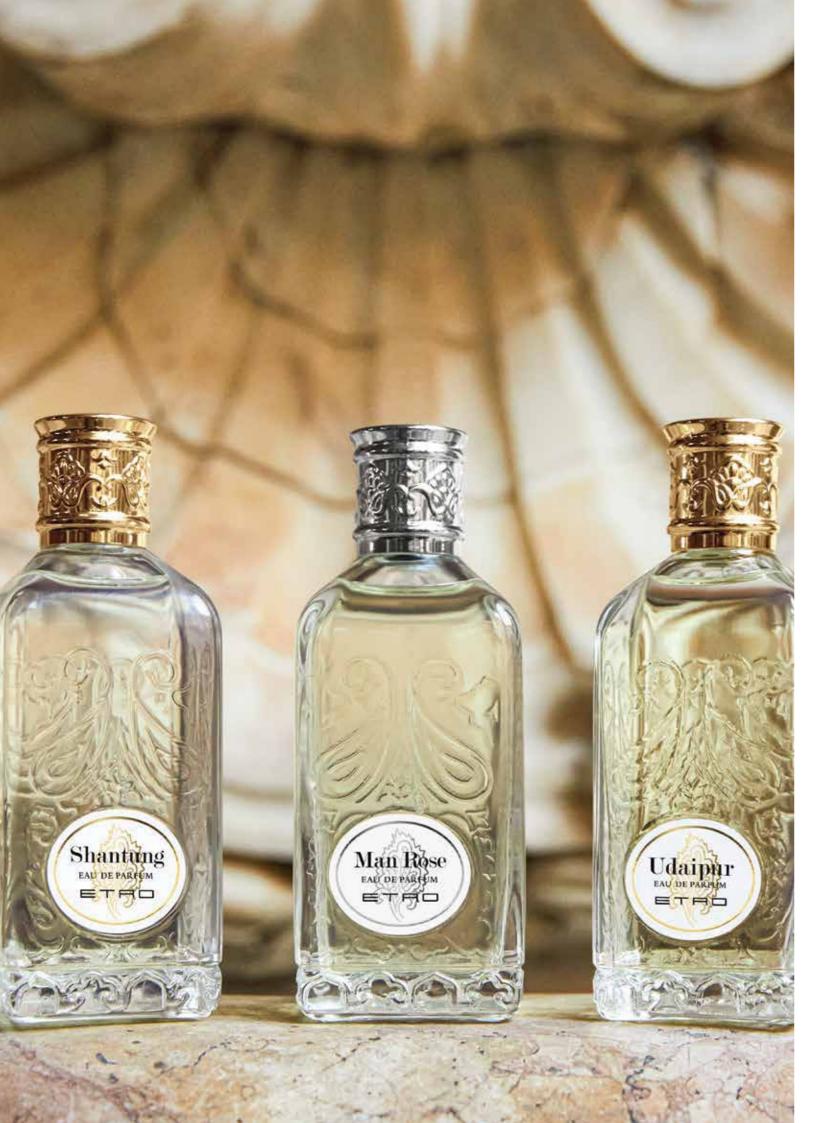

First released in 1989, the ETRO fragrance collection envisages perfumes as an art of the intellect and a striking artisan alchemy that infuses timeless memories with inebriating emotions to become purely sophisticated essences. Entirely crafted in-house, in collaboration with expert maître parfumeurs, the collection features 23 universal blends comprised of eaux de toilettes and eaux de perfumes.

## EDEN (UDAIPUR)

Udaipur encapsulates the primary inspirations of the Maison, reinterpreted them through the varied nuances of a fragrance that evokes both summer in the Mediterranean and the gardens of the Maharaja. The Sambac jasmine with its angelic and noble petals represent blessings during nuptial rites, bestowing grace, good luck and romanticism.

This fragrance is a hymn to the skill of Italian artisans, to the magic of India and the many connections between these two worlds, which over time has woven a tale of the imagination.

 PACKAGING
 SIZE