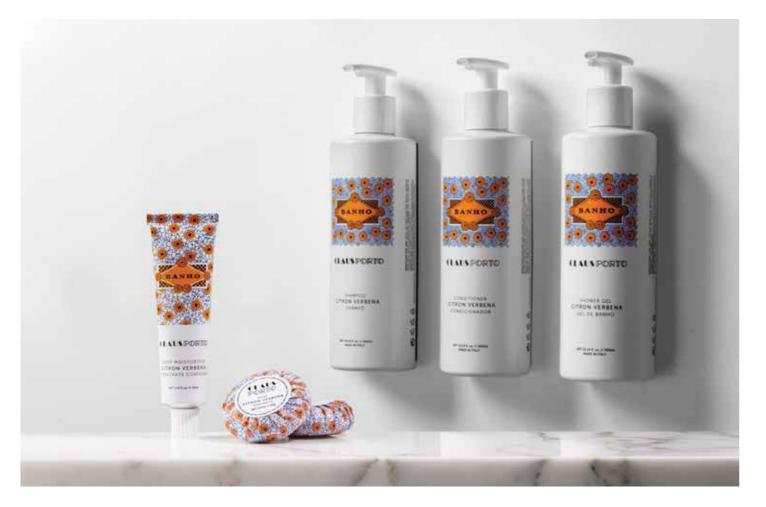

### **BANHO**

An uplifting aroma for guaranteed well-being. Banho's zesty, revitalizing fragrance will exhilarate your senses and leave your skin with a subtly delectable scent. Deliciously fresh, this breezy fragrance is a stimulating citrus feast of lemon, orange, mandarin, verbena and basil, given added depth with musk and hints of vanilla. Ideal for a refreshing and invigorating wash. Cleansing and softening your skin. Long-lasting but subtle perfume.

TOP NOTES Mint

MIDDLE NOTES Lemon and Verbena

BASE NOTES Musk and Vanilla

| PACKAGING           | SIZE                                 | PRODUCTS                                                               |
|---------------------|--------------------------------------|------------------------------------------------------------------------|
| Paper Wrapped       | 25 g / 0,88 oz                       | SOAP                                                                   |
| Paper Box           | 30 g / 1,05 oz                       | BODY WASH BAR<br>SHAMPOO BAR                                           |
| Aluminium Tube      | 30 ml / 1 fl. oz                     | SHOWER GEL<br>SHAMPOO<br>CONDITIONER<br>BODY LOTION                    |
| Invisible Dispenser | 300 ml / 10,14 fl. oz<br>cm 6 x 21 h | SHOWER GEL<br>SHAMPOO<br>CONDITIONER<br>HAND & BODY CREAM<br>HAND WASH |