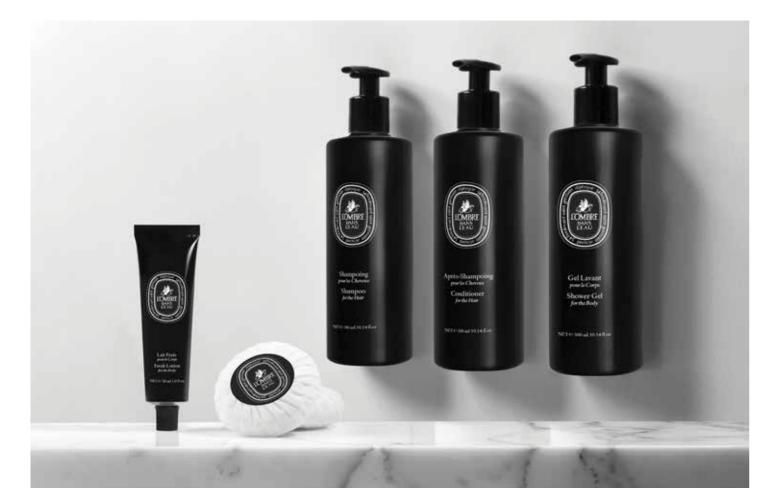

### L'OMBRE DANS L'EAU

L'Ombre dans l'Eau is a romantic painting that narrates a story of daydreams from a summer moment on a calm river under a weeping willow. The inspiration for the scent happened when a friend of the founders noticed the alluring aroma of roses and blackcurrant berries on her hands after an afternoon in the garden. The scent was so surprising that the creators wanted to capture all of its dimensions: the herbaceousness of the blackcurrant leaves, the fruity acidulated accents of their buds and the floral intensity of the rose. It is a nature-filled moment to savor. In the Eau de Parfum variation the fragrance is denser and more sensual fragrance of a rose in full bloom.

TOP NOTES Bergamot, Tangerine and Black Currant Leaf

MIDDLE NOTES Blackcurrant and Damask Rose

> BASE NOTES Ambergris and Musk

| PACKAGING           | SIZE                                 | PRODUCTS                                                               |
|---------------------|--------------------------------------|------------------------------------------------------------------------|
| Paper Wrapped       | 30 g / 1,05 oz                       | SOAP                                                                   |
| Aluminium Tube      | 30 ml / 1 fl. oz                     | SHOWER GEL<br>SHAMPOO<br>CONDITIONER<br>BODY LOTION                    |
| Invisible Dispenser | 300 ml / 10,14 fl. oz<br>cm 6 x 21 h | SHOWER GEL<br>SHAMPOO<br>CONDITIONER<br>HAND & BODY CREAM<br>HAND WASH |

| PACKAGING | SIZE             | PRODUCTS                                            |
|-----------|------------------|-----------------------------------------------------|
| Gift Set  | 30 g / 1,05 oz   | PLEAT WRAPPED SOAP                                  |
|           | 30 ml / 1 fl. oz | SHOWER GEL ALUMINIUM TUBE<br>SHAMPOO ALUMINIUM TUBE |