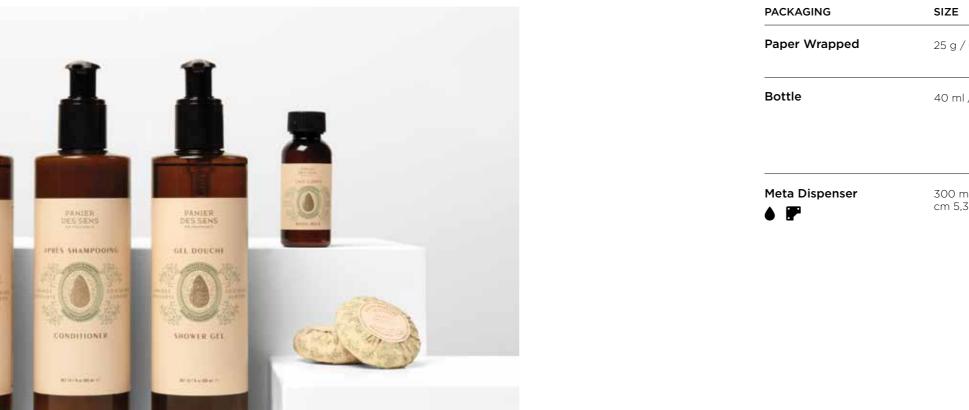

### **MEDITERRANEO**

Dedicated to the cradle of all the great civilizations of Europe, Africa and Asia, Mediterraneo is a solar fragrance, original yet versatile, which blends the classical pristine fresheness of lemon leaves with the youthful and sparkling tones of green tea.

#### TOP NOTES

Wild Mint, Sicilian Lemon, Aromatic Litsea, Eucalyptus, Red Thyme and Bergamot

#### MIDDLE NOTES

Jasmine, Cardamom, Wildflowers, Tangerine and Green Tea

> BASE NOTES White Musk

| PACKAGING             | SIZE                                    | PRODUCTS                                                                       |
|-----------------------|-----------------------------------------|--------------------------------------------------------------------------------|
| Paper Wrapped         | 25 g / 0,9 oz<br>45 g / 1,58 oz         | SOAP                                                                           |
| Tube                  | 30 ml / 1 fl. oz<br>50 ml / 1,69 fl. oz | SHOWER GEL<br>SHAMPOO<br>CONDITIONER<br>BODY LOTION                            |
| Stand Alone Dispenser | 300 ml / 10,14 fl. oz                   | SHOWER GEL<br>SHAMPOO<br>CONDITIONER<br>BODY LOTION<br>HAND CREAM<br>HAND WASH |
| Ceramic Dispenser     | 300 ml / 10,14 fl. oz                   | SHOWER GEL<br>SHAMPOO<br>CONDITIONER<br>BODY LOTION<br>HAND CREAM<br>HAND WASH |