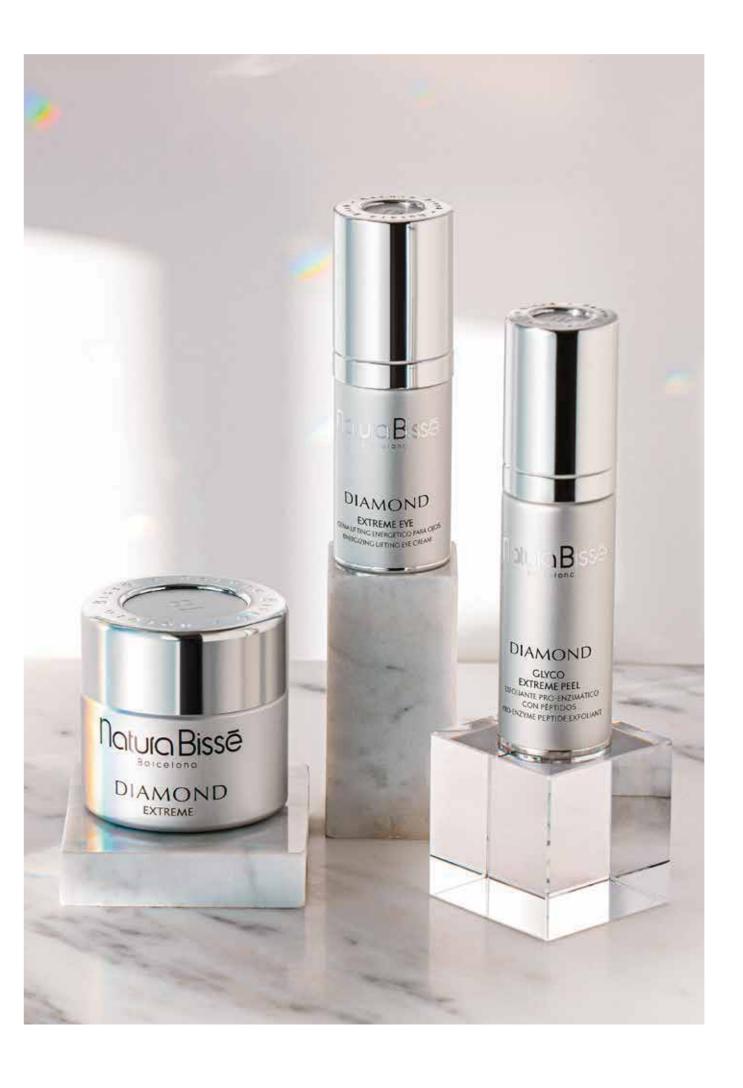

| SOAP                                                                   |
| Aluminium Tube      | 50 ml / 1,69 fl. oz                  | SHOWER GEL<br>SHAMPOO<br>CONDITIONER<br>BODY LOTION                    |
| Invisible Dispenser | 300 ml / 10,14 fl. oz<br>cm 6 x 21 h | SHOWER GEL<br>SHAMPOO<br>CONDITIONER<br>HAND & BODY CREAM<br>HAND WASH |





| PACKAGING | SIZE               | PRODUCTS                                      |
|-----------|--------------------|-----------------------------------------------|
| Gift Set  | 45 g / 1,58 oz     | PLEAT WRAPPED SOAP                            |
|           | 50 ml / 1,69 fl.oz | SHOWER ALUMINIUM TUB<br>SHAMPOO AI UMINIUM TU |

SHOWER ALUMINIUM TUBE SHAMPOO ALUMINIUM TUBE CONDITIONER ALUMINIUM TUBE BODY LOTION ALUMINIUM TUBE



### ORANGE AND TANGERINE

Immerse yourself in a sensorial experience with this uplifting citrus fragrance. The orange, tangerine, lime and bergamot of the top notes are the perfect match for the lilac middle notes and the floral-fruity base notes. Like a walk through a Mediterranean orchard in summer, these products will transform your mood and draw a smile in your face.

#### TOP NOTES

Citric (Orange, Tangerine, Lime), Citric-Floral (Bergamot), Aldehyde

MIDDLE NOTES Floral (Lilacs), Nitrile Notes (effervescent)

BASE NOTES









NOTE: Cap with logo engraved



|                                  | PRODUCTS                                                               |
|----------------------------------|------------------------------------------------------------------------|
| / 1