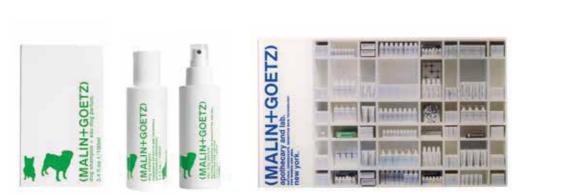

Globetrotter Kit 8 ml / 0,3 fl. oz LIP BALM HAND CREAM NIGHT CREAM DAILY MOISTURE

#### PRODUCTS

/ 2,11 fl. oz

CANDLE

5 x 15 x 0,3 h