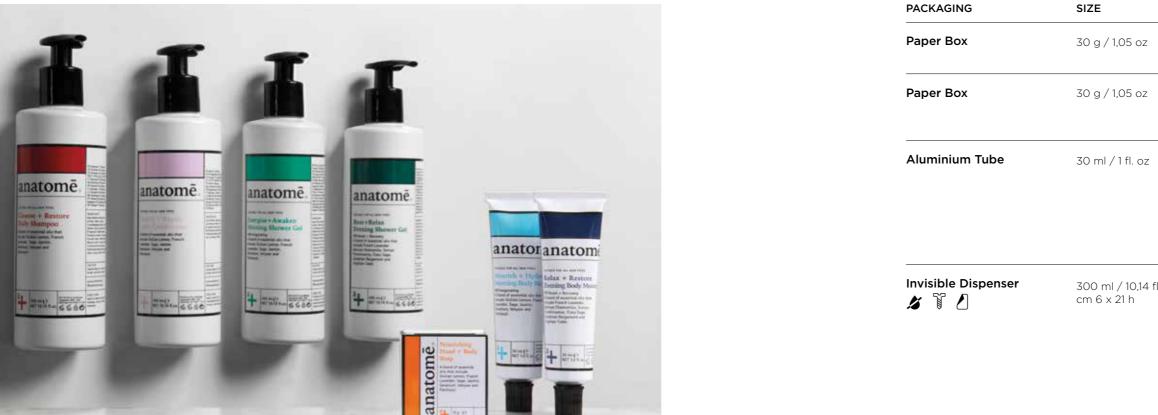

#### BASE NOTES

Cedar Wood Virginia, Patchouli Indonesia, Guaiac Wood Paraguay, Vetyver Haiti, Sandalwood

|                               | PRODUCTS                                                                                                              |
|-------------------------------|-----------------------------------------------------------------------------------------------------------------------|
| / 1,05 oz                     | SOAP                                                                                                                  |
| / 1,05 oz                     | BODY WASH BAR<br>SHAMPOO BAR                                                                                          |
| nl / 1 fl. oz                 | SHOWER GEL AM<br>SHOWER GEL PM<br>SHAMPOO<br>CONDITIONER<br>BODY LOTION AM<br>BODY LOTION PM                          |
| ml / 10,14 fl. oz<br>; x 21 h | SHOWER GEL AM<br>SHOWER GEL PM<br>HAND & BODY CREAM AM<br>HAND & BODY CREAM PM<br>SHAMPOO<br>CONDITIONER<br>HAND WASH |

| PACKAGING | SIZE             | PRODUCTS                                                                             |
|-----------|------------------|--------------------------------------------------------------------------------------|
| Gift Set  | 30 g / 1,05 oz   | SQUARED IN BOX                                                                       |
|           | 30 ml / 1 fl. oz | SHOWER GEL AM ALUMINIUM TUBE<br>SHAMPOO ALUMINIUM TUBE<br>CONDITIONER ALUMINIUM TUBE |

BODY LOTION AM ALUMINIUM TUBE