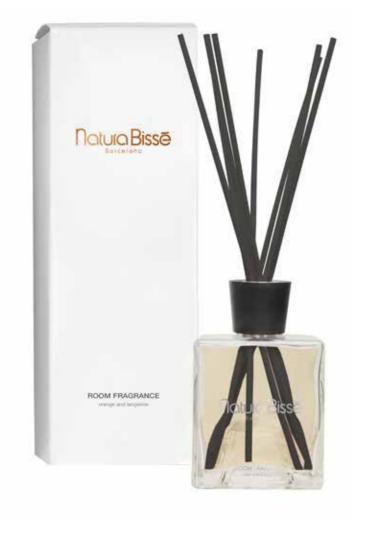

#### PRODUCTS

ml / 5,07 fl. oz

HOME FRAGRANCE IN BOX

Ortigia is a small Italian soap and scent company founded in Sicily. The luxurious range of soaps, scents, creams, candles and lotions are formulated using natural products indigenous to Sicily and inspired by the aesthetics, colors and scents of Italy's most historic and tropical region. The base of all the products is natural perfume and natural ingredients: olive oil, vegetable glycerine, and organic colours. No SLS, nickel or silicone; products not tested on animals. Paraben free, the range uses traditional products with modern ethics and integrity. All Ortigia products are made by small family companies who pride themselves on the quality of their products. The name Ortigia comes from the small island that lies at the edge of the ancient fortified city of Siracusa, on Sicily's southeastern coast. The streets of Ortigia are crumbling baroque façades of great splendour looking out on 3 sides to the sea.