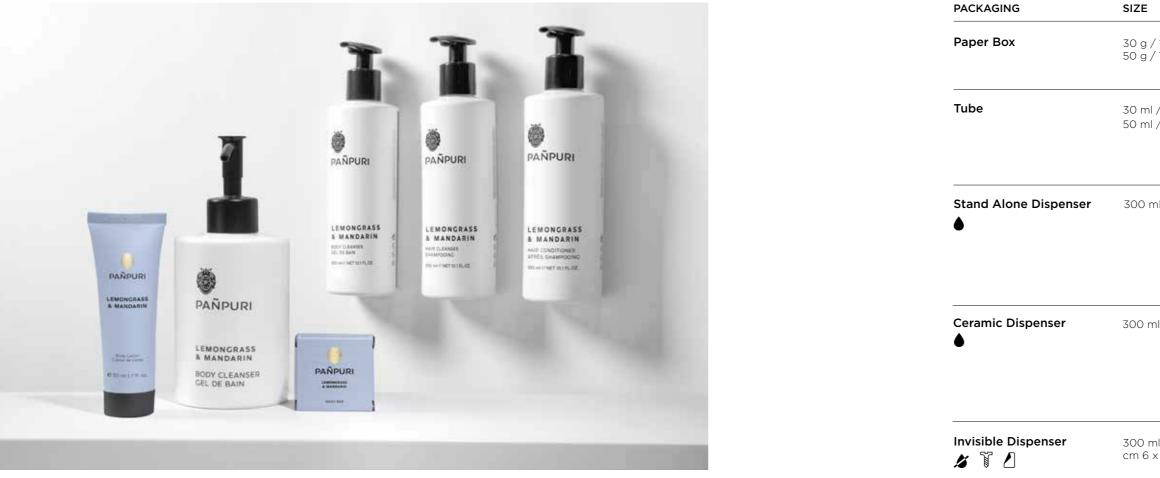

| PACKAGING | SIZE             | PRODUCTS                                                                             |
|-----------|------------------|--------------------------------------------------------------------------------------|
| Gift Set  | 30 g / 1,05 oz   | SQUARED IN BOX                                                                       |
|           | 30 ml / 1 fl. oz | SHOWER GEL AM ALUMINIUM TUBE<br>SHAMPOO ALUMINIUM TUBE<br>CONDITIONER ALUMINIUM TUBE |

BODY LOTION AM ALUMINIUM TUBE