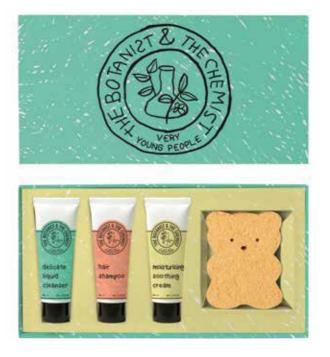

### LITTLE CHEMIST

Dermatologically tested on sensitive skin, formulated to reduce the risk of allergic reactions, preservative free, surfactants based on olive oil from organic agriculture, SLES and SLS-free surfactants, without petroleum-based ingredients, without colouring substances, not tested on animals.

#### PRODUCTS

l / 1 fl. oz

10 pz.

BATH WASH CONDITIONING SHAMPOO MOISTURIZING CREAM BABY WIPES