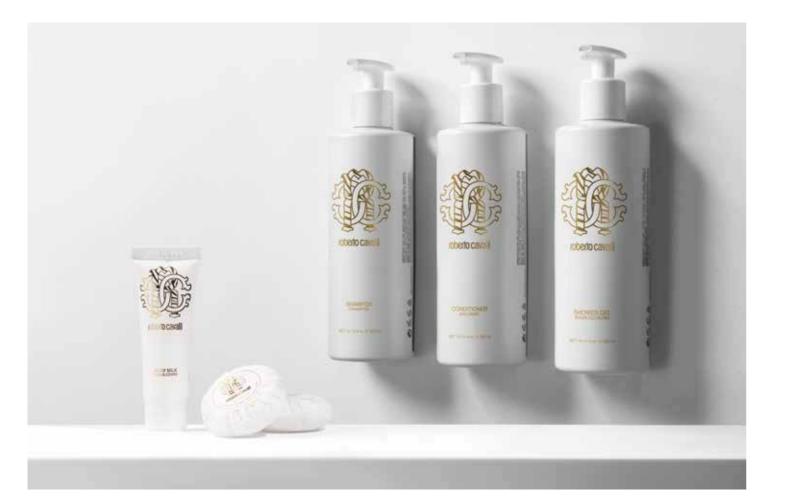

| SHOWER GEL<br>SHAMPOO<br>CONDITIONER<br>BODY LOTION                    |
| Tube                | 30 ml / 1 fl. oz<br>50 ml / 1,69 fl. oz<br>100 ml / 3,38 fl. oz | SHOWER GEL<br>SHAMPOO<br>CONDITIONER<br>BODY LOTION                    |
| Invisible Dispenser | 300 ml / 10,14 fl. oz<br>cm 6 x 21 h                            | SHOWER GEL<br>SHAMPOO<br>CONDITIONER<br>HAND & BODY CREAM<br>HAND WASH |

| Invi | sible     | e Dis | penser |  |
|------|-----------|-------|--------|--|
| 15   | <u>ال</u> |       |        |  |

# WHITE ZEBRA

Fresh notes of citrus, sweet hints of pear and strong floral base make this fragrance compelling and unforgettable. **TOP NOTES** Citrus, Pear and Green Aromatic

MIDDLE NOTES Rose, Magnolia and Floral Transparent

BASE NOTES Musk, Moss and Woody





| PACKAGING                    | SIZE                                                           | PRODUCTS                                                               |
|------------------------------|----------------------------------------------------------------|------------------------------------------------------------------------|
| Paper Wrapped                | 25 g / 0,88 oz<br>45 gr / 1,59 oz                              | SOAP                                                                   |
| Tube                         | 30 ml / 1 fl. oz<br>50 ml / 1,69 fl. oz<br>75 ml / 2,53 fl. oz | SHOWER GEL<br>SHAMPOO<br>CONDITIONER<br>BODY LOTION                    |
| Invisible Dispenser<br>☆ 🚏 🔏 | 300 ml / 10,14 fl. oz<br>cm 6 x 21 h                           | SHOWER GEL<br>SH