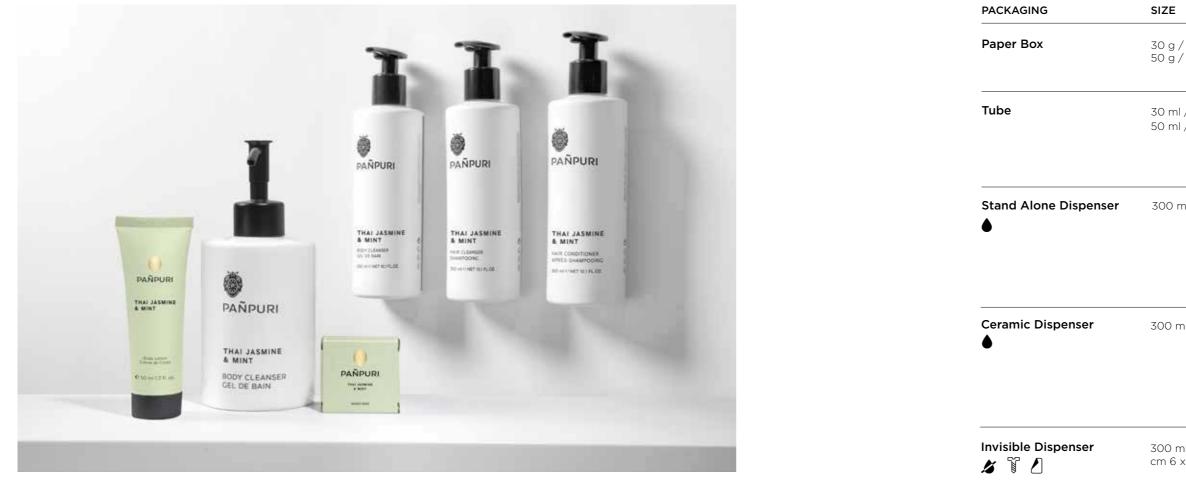

# VERY YOUNG PEOPLE

Dermatologically tested on sensitive skin, Formulated to reduce the risk of allergic reactions, Preservative free, Surfactants based on olive oil from organic agriculture, SLES and SLS-free surfactants, without petroleum-based ingredients, without colouring substances, not tested on animals.