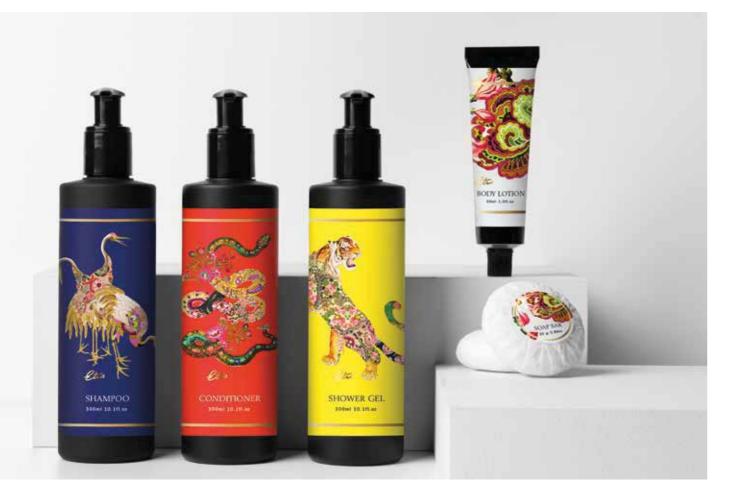

First released in 1989, the ETRO fragrance collection envisages perfumes as an art of the intellect and a striking artisan alchemy that infuses timeless memories with inebriating emotions to become purely sophisticated essences. Entirely crafted in-house, in collaboration with expert maître parfumeurs, the collection features 23 universal blends comprised of eaux de toilettes and eaux de perfumes.

The range further includes the bath line and ambient fragrances – exemplified in green and fuchsia, respectively – for a complete and enveloping olfactory journey to awaken all senses while transporting them to faraway confines and yet unexplored sensations.

In this broad and evocative range, natural ingredients take center stage wafting through zesty spices and lavish incenses towards warm woody notes intermingling with resins, herbs, and citrus fruits. Exuding the brand's vision of flair and fascination, ETRO's fragrance collection is an immersive and caressing universe to explore, discover, and enjoy every day in ever changing ways. As the newest experience added to this choral narrative extends beyond the customary routine to deliver an inventive ritual of self-expression, different fragrances can also juxtapose and interweave like the precious threads of a beautiful fabric.