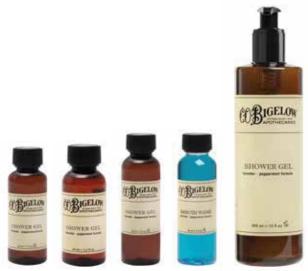

### **AQUA MELLIS**

Fruity fragrance top notes of juicy watermelon, citrus and pear with mid notes of clean French lavender, watery orchid, geranium and violet with a dry down of honey, woods, musk and vanilla. Based on an original formulary fragrance found in our archives, which dates back to 1838.

# LAVENDER & PEPPERMINT

A fragrance that evokes a sense of peace, rich in lavender notes and minty freshness, with a head of fresh citrus (orange) and aromatic peppermint, Dutch lavender and marjoram, on a floral rose body and a musky base, poudré with tobacco touches. **TOP NOTES** Fruity Watermelon,