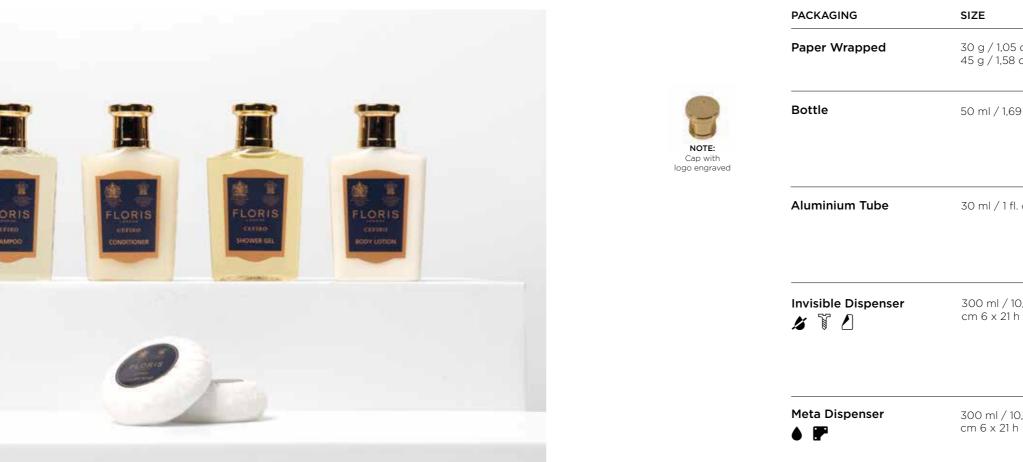

### CEFIRO

Cefiro is a fragrance perfectly suited for men and women, with crisp lemon and lime, punctuated with bergamot and mandarin, warmed by spicy notes of cardamom and nutmeg on a fresh floral jasmine heart that leads to a clean, musky, woody base. **TOP NOTES** Bergamot, Lemon, Lime, Mandarin, Orange

MIDDLE NOTES Cardamom, Jasmine, Nutmeg

BASE NOTES Cedarwood, Musk, Sandalwood

|                             | PRODUCTS                                                               |
|-----------------------------|------------------------------------------------------------------------|
|                             |                                                                        |
| / 1,05 oz<br>/ 1,58 oz      | SOAP                                                                   |
| l / 1,69 fl. oz             | SHOWER GEL<br>SHAMPOO<br>CONDITIONER<br>BODY LOTION                    |
| l / 1 fl. oz                | SHOWER GEL<br>SHAMPOO<br>CONDITIONER<br>BODY LOTION                    |
| ml / 10,14 fl. oz<br>x 21 h | SHOWER GEL<br>SHAMPOO<br>CONDITIONER<br>HAND & BODY CREAM<br>HAND WASH |
| nl / 10,14 fl. oz<br>x 21 h | SHOWER GEL<br>SHAMPOO<br>CONDITIONER<br>HAND & BODY CREAM<br>HAND WASH |

| PACKAGING | SIZE             | PRODUCTS                                                                             |
|-----------|------------------|--------------------------------------------------------------------------------------|
| Gift Set  | 30 g / 1,05 oz   | SQUARED IN BOX                                                                       |
|           | 30 ml / 1 fl. oz | SHOWER GEL AM ALUMINIUM TUBE<br>SHAMPOO ALUMINIUM TUBE<br>CONDITIONER ALUMINIUM TUBE |