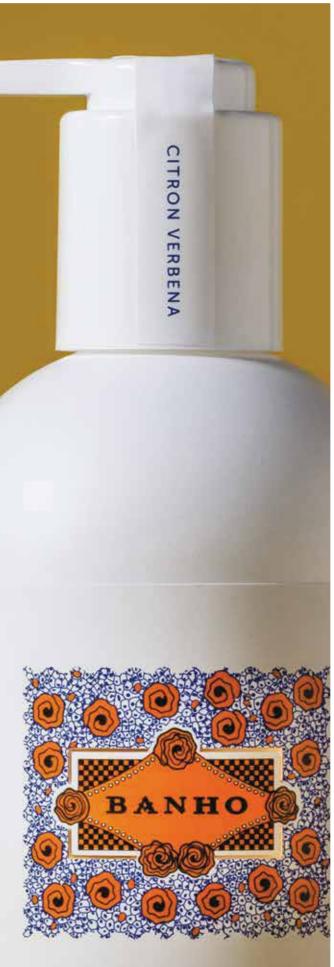

### **BANHO**

An uplifting aroma for guaranteed well-being. Banho's zesty, revitalizing fragrance will exhilarate your senses and leave your skin with a subtly delectable scent. Deliciously fresh, this breezy fragrance is a stimulating citrus feast of lemon, orange, mandarin, verbena and basil, given added depth with musk and hints of vanilla. Ideal for a refreshing and invigorating wash. Cleansing and softening your skin. Long-lasting but subtle perfume.

TOP NOTES Mint

MIDDLE NOTES Lemon and Verbena

BASE NOTES Musk and Vanilla

| PACKAGING           | SIZE                                 | PRODUCTS                                                               |
|---------------------|--------------------------------------|------------------------------------------------------------------------|
| Paper Wrapped       | 25 g / 0,88 oz                       | SOAP                                                                   |
| Paper Box           | 30 g / 1,05 oz                       | BODY WASH BAR<br>SHAMPOO BAR                                           |
| Aluminium Tube      | 30 ml / 1 fl. oz                     | SHOWER GEL<br>SHAMPOO<br>CONDITIONER<br>BODY LOTION                    |
| Invisible Dispenser | 300 ml / 10,14 fl. oz<br>cm 6 x 21 h | SHOWER GEL<br>SHAMPOO<br>CONDITIONER<br>HAND & BODY CREAM<br>HAND WASH |