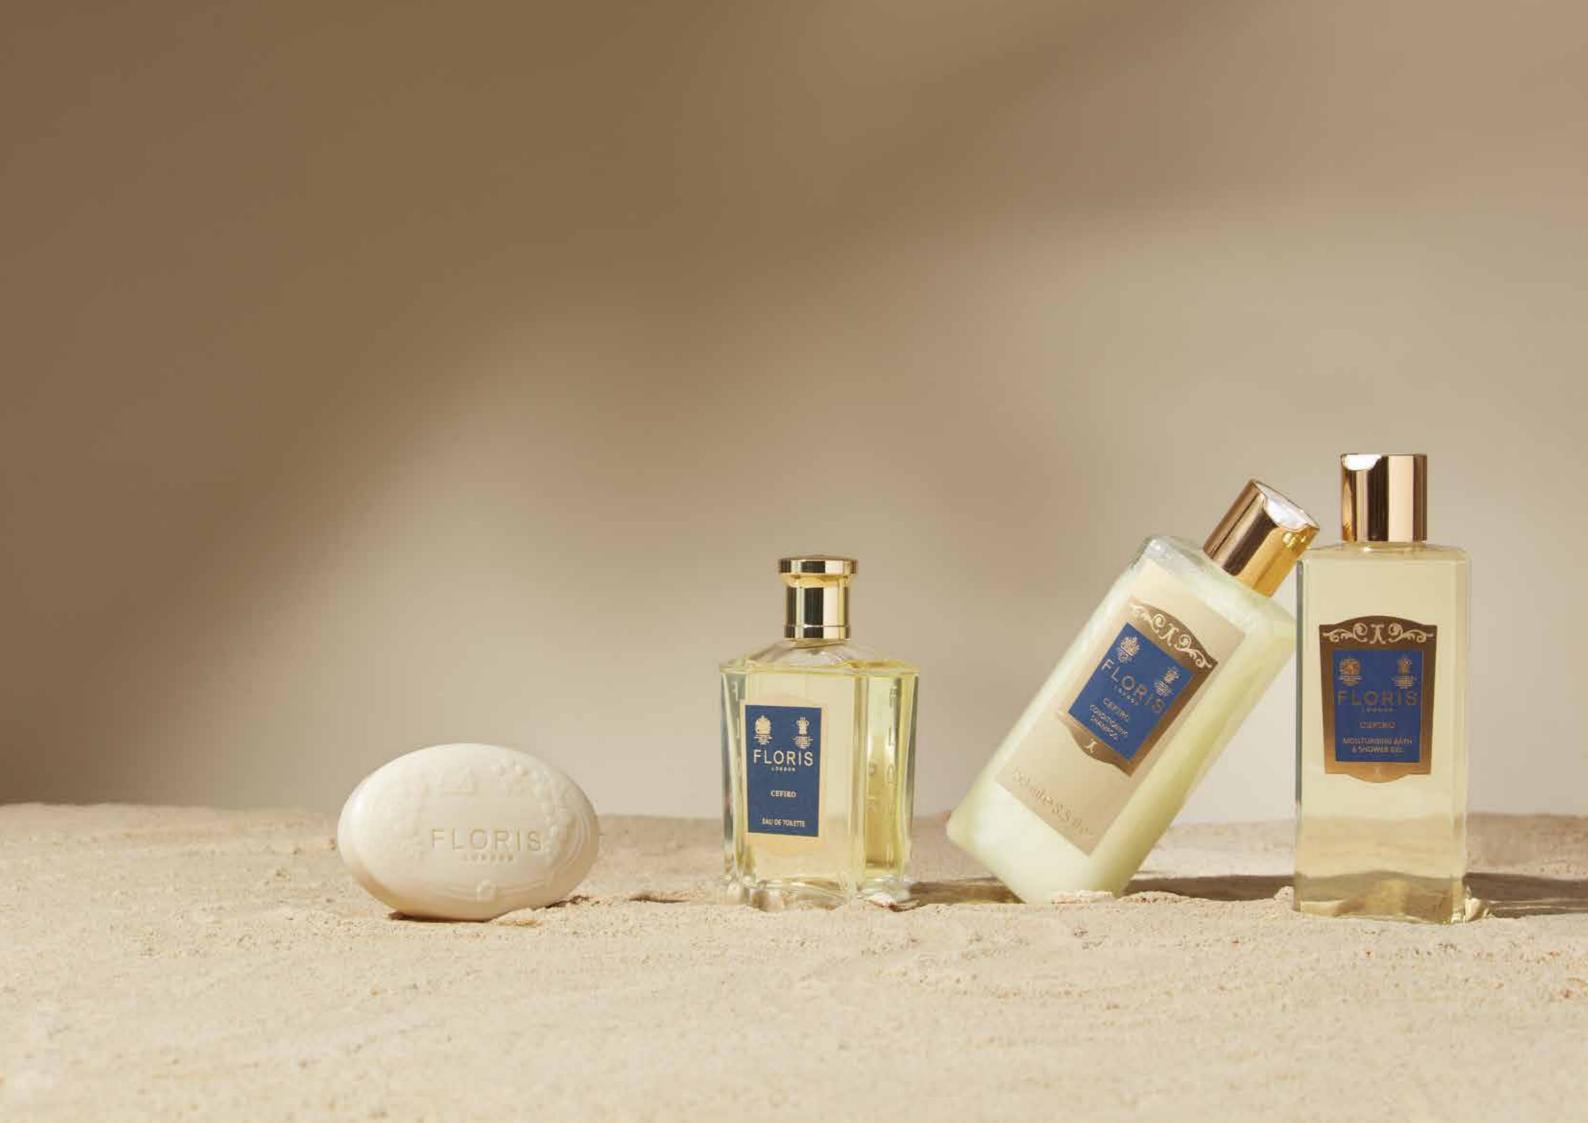

### CEFIRO

Cefiro is a fragrance perfectly suited for men and women, with crisp lemon and lime, punctuated with bergamot and mandarin, warmed by spicy notes of cardamom and nutmeg on a fresh floral jasmine heart that leads to a clean, musky, woody base. **TOP NOTES** Bergamot, Lemon, Lime, Mandarin, Orange

MIDDLE NOTES Cardamom, Jasmine, Nutmeg

BASE NOTES Cedarwood, Musk, Sandalwood

|                             | PRODUCTS                                                               |
|-----------------------------|------------------------------------------------------------------------|
|                             |                                                                        |
| / 1,05 oz<br>/ 1,58 oz      | SOAP                                                                   |
| l / 1,69 fl. oz             | SHOWER GEL<br>SHAMPOO<br>CONDITIONER<br>BODY LOTION                    |
| l / 1 fl. oz                | SHOWER GEL<br>SHAMPOO<br>CONDITIONER<br>BODY LOTION                    |
| ml / 10,14 fl. oz<br>x 21 h | SHOWER GEL<br>SHAMPOO<br>CONDITIONER<br>HAND & BODY CREAM<br>HAND WASH |
| nl / 10,14 fl. oz<br>x 21 h | SHOWER GEL<br>SHAMPOO<br>CONDITIONER<br>HAND & BODY CREAM<br>HAND WASH |

| PACKAGING | SIZE               | PRODUCTS                                                                                                    |
|-----------|--------------------|-------------------------------------------------------------------------------------------------------------|
| Gift Set  | 30 g / 1,05 oz     | PLEAT WRAPPED SOAP                                                                                          |
|           | 50 ml / 1,69 fl.oz | SHOWER GEL BOTTLE<br>SHAMPOO BOTTLE<br>CONDITIONER BOTTLE<br>BODY LOTION BOTTLE                             |
| Gift Set  | 30 g / 1,05 oz     | PLEAT WRAPPED SOAP                                                                                          |
|           | 30 ml / 1 fl.oz    | SHOWER ALUMINIUM TUBE<br>SHAMPOO ALUMINIUM TUBE<br>CONDITIONER ALUMINIUM TUBE<br>BODY LOTION ALUMINIUM TUBE |