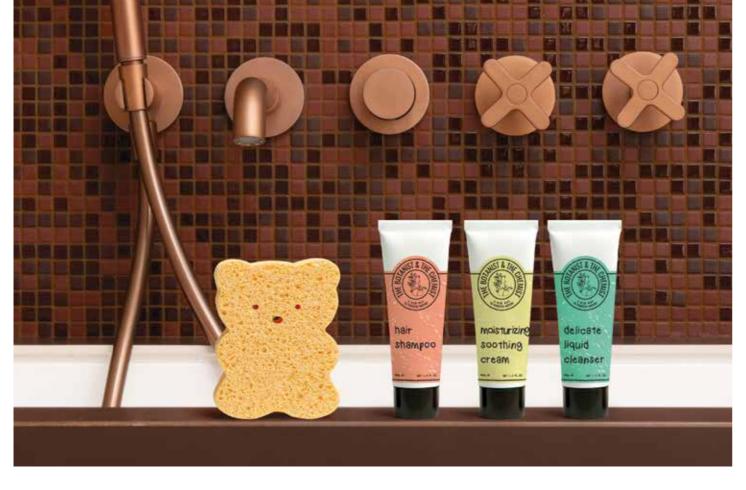

### LITTLE CHEMIST

Dermatologically tested on sensitive skin, formulated to reduce the risk of allergic reactions, preservative free, surfactants based on olive oil from organic agriculture, SLES and SLS-free surfactants, without petroleum-based ingredients, without colouring substances, not tested on animals.

#### PRODUCTS

l / 1 fl. oz

10 pz.

BATH WASH CONDITIONING SHAMPOO MOISTURIZING CREAM BABY WIPES