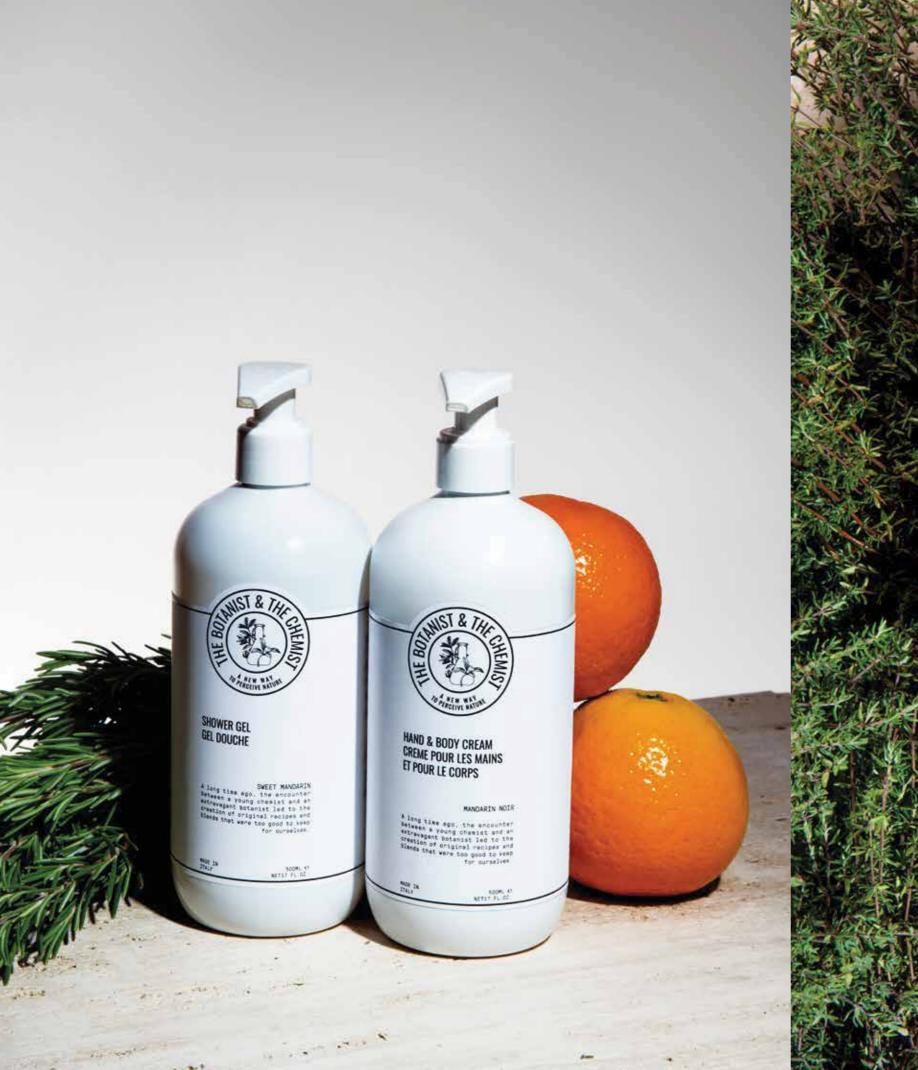

# FIG

The concept of codes as the identification of a universal fragrance. the minimal design of lines and pattern as an interpretation of a modern lifestyle.

| PACKAGING                         | SIZE                                  | PRODUCTS                                      |
|-----------------------------------|---------------------------------------|-----------------------------------------------|
| Flow Pack                         | 15 g / 0,5 oz                         | SOAP                                          |
| Tube                              | 30 ml / 1 fl. oz                      | HAIR & BODY GEL<br>CONDITIONER<br>BODY LOTION |
| Squeezy "Slim" Dispenser<br>ダ 译 員 | 450 ml / 11,8 fl. oz<br>cm 6 x 23,5 h | HAIR & BODY GEL<br>CONDITIONER<br>HAND WASH   |

All brands shown in catalogue "08:00 AM - Cosmetic Brand Collections" are property of their respective owners. Their use is made with the only purpose of describing the products advertised.

La Bottega reserves the right to change, at any time, the technical specifications of any products illustrated in this catalogue and on the website www.labottega.com.