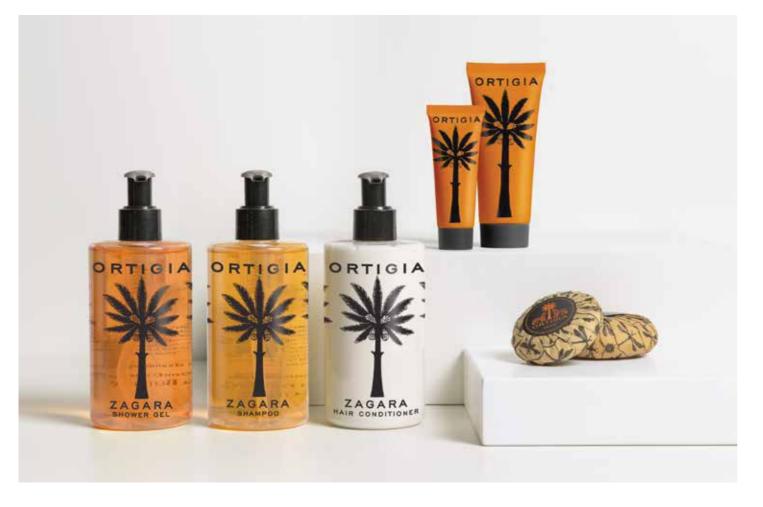

OME FRAGRANCE |
| Fragrance     | 1 lt / 33,8 fl.oz                                          | AMBRA NERA<br>FLORIO                                    |
| Wicker sticks | 8 pcs (500 ml / 16,9 fl. oz)<br>6 pcs (2 lt / 67,6 fl. oz) | NATURAL                                                 |



### ZAGARA

Orange Blossom. A highly aromatic distillation from flowers of the Orange tree, with neroli petitgrain and wood bases. A rich citrus scent of Sicilian orange groves.



| PACKAGING             | SIZE                                 |
|-----------------------|--------------------------------------|
| Paper Wrapped         | 45 g / 1,58 oz<br>75 g / 2,63 oz     |
| Tube                  | 30 ml / 1 fl. oz<br>70 ml / 2,46 fl. |
| Stand Alone Dispenser | 300 ml / 10,14 f                     |





| PRODUCTS | 5 |
|----------|---|

SOAP

. oz

CONDITIONER BODY LOTION SHOWER GEL

SHAMPOO

1 fl. oz

SHOWER GEL SHAMPOO CONDITIONER HAND & BODY CREAM HAND WASH





Born in Marseille and nurtured from an early age in the gentle lifestyle of Provence, Jérôme Lambruschini grew up in the shade of the cypress trees and mimosas of the Southern Alps region. His grandfather passed down his passion for trees, the vegetable garden and nature. As for his mother, she instilled in him her love for the earth and perfumes. It is from this dual inspiration, both Mediterranean and maternal, that you can find today in every Panier des Sens product, whose first collections came out in 2001. Inspired by the gentle lifestyle of the South of France, the Panier des Sens range of care, toiletries and perfum