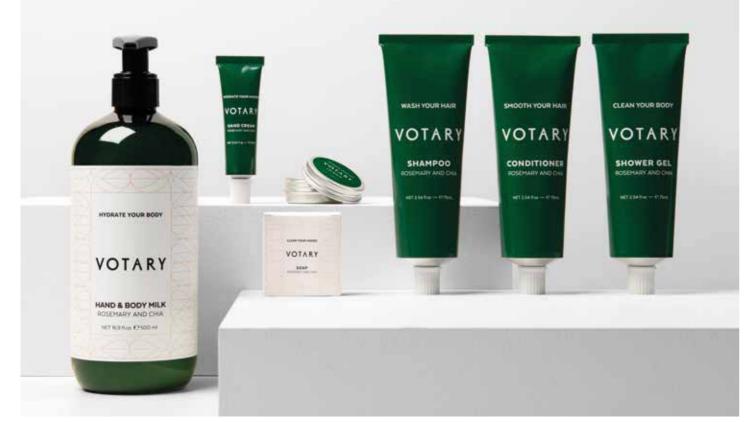

y effective facial protocols, alongside aromatherapeutic body treatments. VOTARY products are vegan and cruelty free and only use 100% natural fragrance. The wholesome goodness of Chia and the botanical, purifying aroma of Rosemary, combine to create a truly unique, and 100% natural, unisex fragrance. Be transported to a cool and calming herb garden and immerse yourself in natural purity.

# VOTARY





# ROSEMARY AND CHIA

Natural plant oils are packed full of omega 3 fatty acids and are rich in anti-inflammatory and anti-ageing ingredients. Natural oils suit all skin-types. They help dry and dehydrated skin to rehydrate and recover, they restore a balance to combination skin, they reduce oiliness in oily skin (yes really!), and they reduce the appearance and recovery time of blemishes.





| PACKAGING             | SIZE                                    | PRODUCTS                                                               |
|-----------------------|-----------------------------------------|------------------------------------------------------------------------|
| Paper Box             | 30 g / 1,05 oz<br>50 g / 1,76 oz        | SOAP                                                                   |
| Aluminium Tube        | 30 ml / 1 fl. oz<br>75 ml / 2,53 fl. oz | SHOWER GEL<br>SHAMPOO<br>CONDITIONER<br>BODY LOTION                    |
| Stand Alone Dispenser | 500 ml / 16,90 fl. oz<br>cm 7 x 19,6 h  | SHOWER GEL<br>SHAMPOO<br>CONDITIONER<br>HAND WASH<br>HAND & BODY CREAM |
| Aluminium Tube        | 10 ml / 0,33 fl. oz                     | HAND CREAM