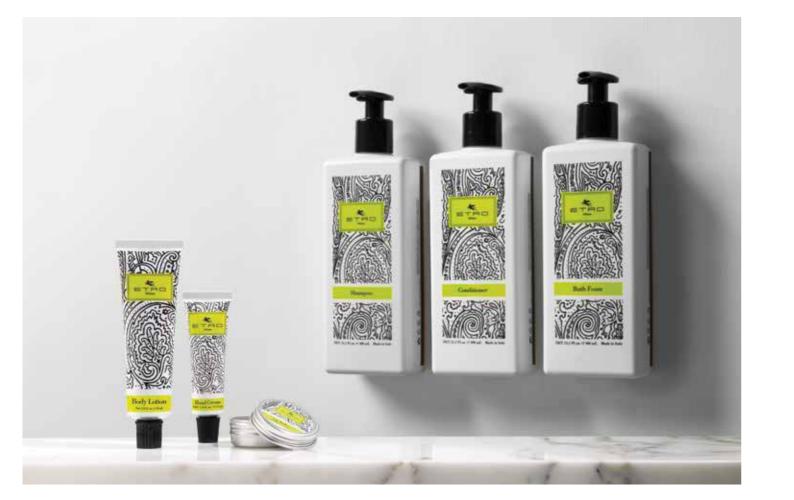

First released in 1989, the ETRO fragrance collection envisages perfumes as an art of the intellect and a striking artisan alchemy that infuses timeless memories with inebriating emotions to become purely sophisticated essences. Entirely crafted in-house, in collaboration with expert maître parfumeurs, the collection features 23 universal blends comprised of eaux de toilettes and eaux de perfumes.

The range further includes the bath line and ambient fragrances – exemplified in green and fuchsia, respectively – for a complete and enveloping olfactory journey to awaken all senses while transporting them to faraway confines and yet unexplored sensations.

In this broad and evocative range, natural ingredients take center stage wafting through zesty spices and lavish incenses towards warm woody notes intermingling with resins, herbs, and citrus fruits. Exuding the brand's vision of flair and fascination, ETRO's fragrance collection is an immersive and caressing universe to explore, discover, and enjoy every day in ever changing ways. As the newest experience added to this choral narrative extends beyond the customary routine to deliver an inventive ritual of self-expression, different fragrances can also juxtapose and interweave like the precious threads of a beautiful fabric.

## EDEN (UDAIPUR)

Udaipur encapsulates the primary inspirations of the Maison, reinterpreted them through the varied nuances of a fragrance that evokes both summer in the Mediterranean and the gardens of the Maharaja. The Sambac jasmine with its angelic and noble petals represent blessings during nuptial rites, bestowing grace, good luck and romanticism.

This fragrance is a hymn to the skill of Italian artisans, to the magic of India and the many connections between these two worlds, which over time has woven a tale of the imagination.

 PACKAGING
 SIZE