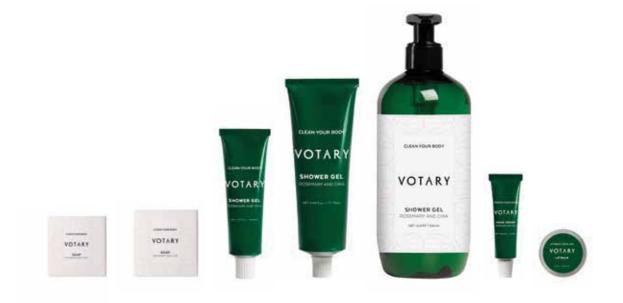

effective facial protocols, alongside aromatherapeutic body treatments. VOTARY products are vegan and cruelty free and only use 100% natural fragrance. The wholesome goodness of Chia and the botanical, purifying aroma of Rosemary, combine to create a truly unique, and 100% natural, unisex fragrance. Be transported to a cool and calming herb garden and immerse yourself in natural purity.

# VOTARY





# ROSEMARY AND CHIA

Natural plant oils are packed full of omega 3 fatty acids and are rich in anti-inflammatory and anti-ageing ingredients. Natural oils suit all skin-types. They help dry and dehydrated skin to rehydrate and recover, they restore a balance to combination skin, they reduce oiliness in oily skin (yes really!), and they reduce the appearance and recovery time of blemishes.





| PACKAGING             | SIZE                                    | PRODUCTS                                                               |
|-----------------------|-----------------------------------------|------------------------------------------------------------------------|
| Paper Box             | 30 g / 1,05 oz<br>50 g / 1,76 oz        | SOAP                                                                   |
| Aluminium Tube        | 30 ml / 1 fl. oz<br>75 ml / 2,53 fl. oz | SHOWER GEL<br>SHAMPOO<br>CONDITIONER<br>BODY LOTION                    |
| Stand Alone Dispenser | 500 ml / 16,90 fl. oz<br>cm 7 x 19,6 h  | SHOWER GEL<br>SHAMPOO<br>CONDITIONER<br>HAND WASH<br>HAND & BODY CREAM |
| Aluminium Tube        | 10 ml / 0,33 fl. oz                     | HAND CREAM