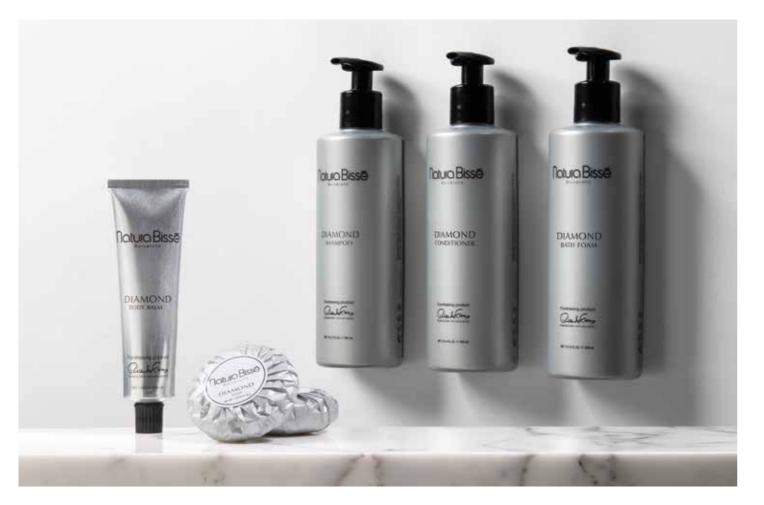

#### PRODUCTS

ml / 5,07 fl. oz

HOME FRAGRANCE IN BOX

Ortigia is a small Italian soap and scent company founded in Sicily. The luxurious range of soaps, scents, creams, candles and lotions are formulated using natural products indigenous to Sicily and inspired by the aesthetics, colors and scents of Italy's most historic and tropical region. The base of all the products is natural perfume and natural ingredients: olive oil, vegetable glycerine, and organic colours. No SLS, nickel or silicone; products not tested on animals. Paraben free, the range uses traditional products with modern ethics and integrity. All Ortigia products are made by small family companies who pride themselves on the quality of their products. The name Ortigia comes from the small island that lies at the edge of the ancient fortified city of Siracusa, on Sicily's southeastern coast. The streets of Ortigia are crumbling baroque façades of great splendour looking out on 3 sides to the sea.