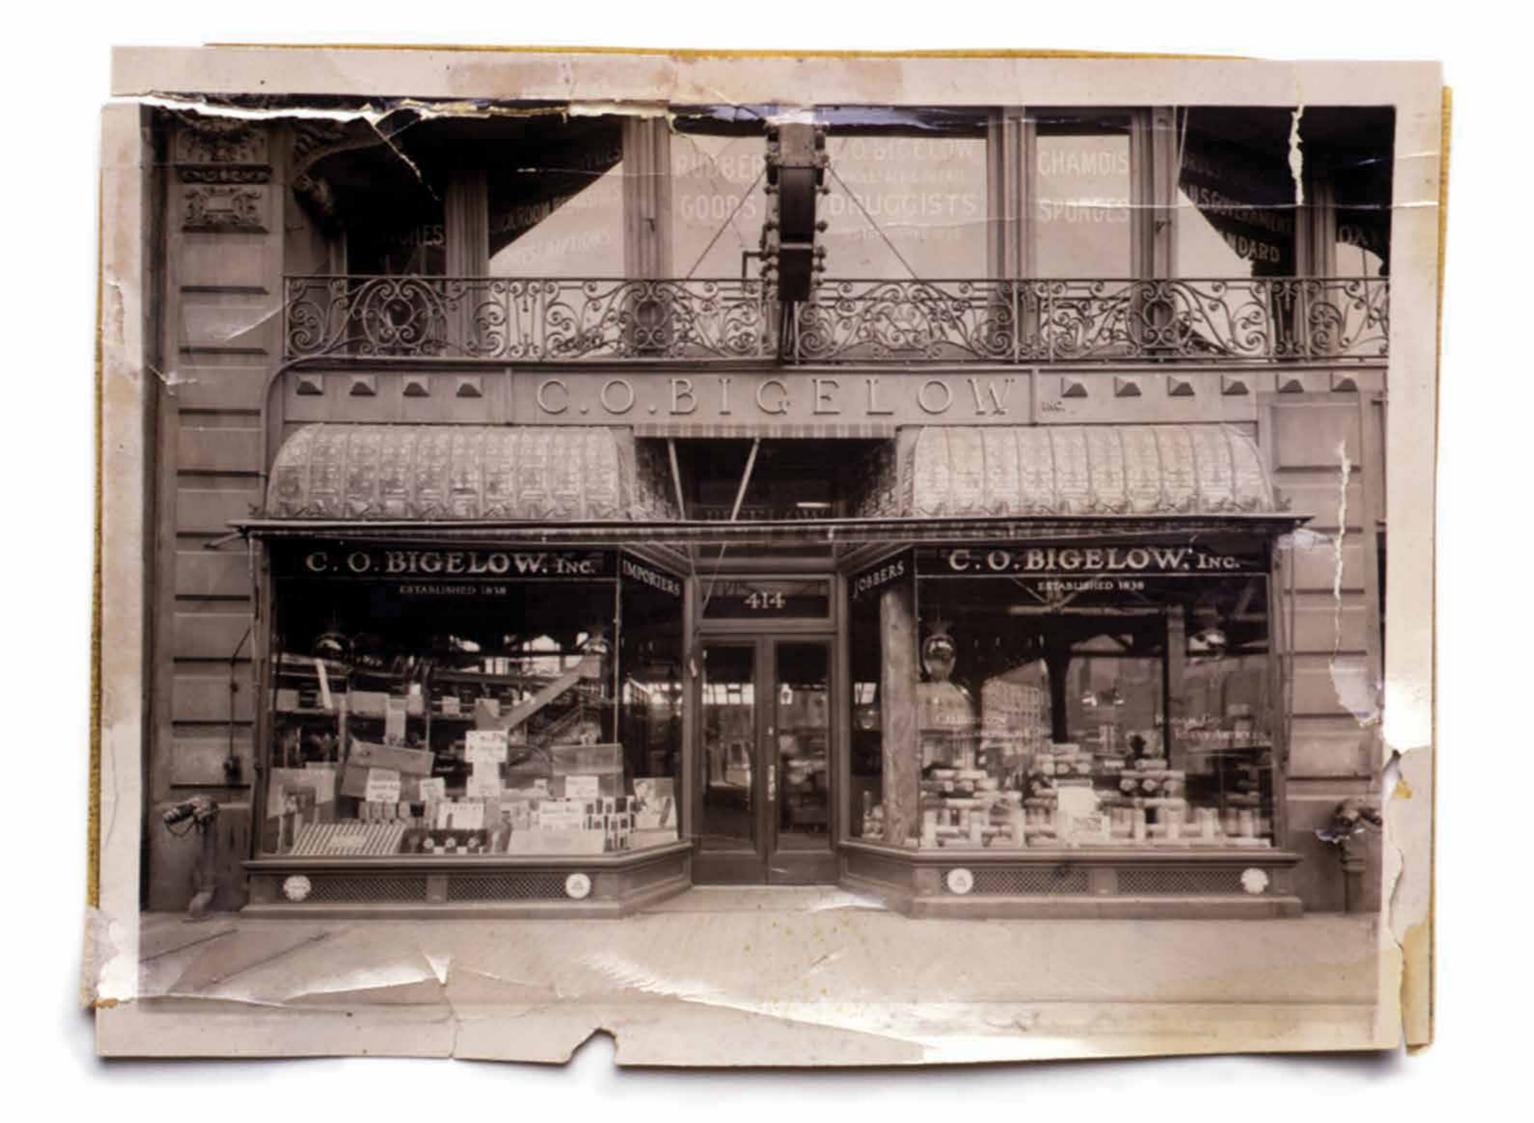

BODY LOTION ALUMINIUM TUBE

Honest, Genuine, Trustworthy. Nestled in the tiny neighborhood of Greenwich Village in New York City, C.O. Bigelow is the landmark apothecary that has been a fixture of New York City culture since 1838. For nearly two centuries, Bigelow has been a destination for the Country's most prominent personalities, from Thomas Edison and Eleanor Roosevelt to modern film stars and esteemed writers, musicians, and artists. Inspired by actual formularies and therapeutic ingredients from our archives, C.O. Bigelow's personal care products combine centuries-old, proven formulas with modern remedies sourced globally. In keeping with our longstanding mantra of "Honest, Genuine, and Trustworthy," the line is an authentic range of problem-solution formulas with a heritage of efficacy. Many of the products are not only true to the original formularies but also named for the doctors who created them or the patients for whom they were initially made, continuing to tell a story of C.O. Bigelow's apothecary tradition.