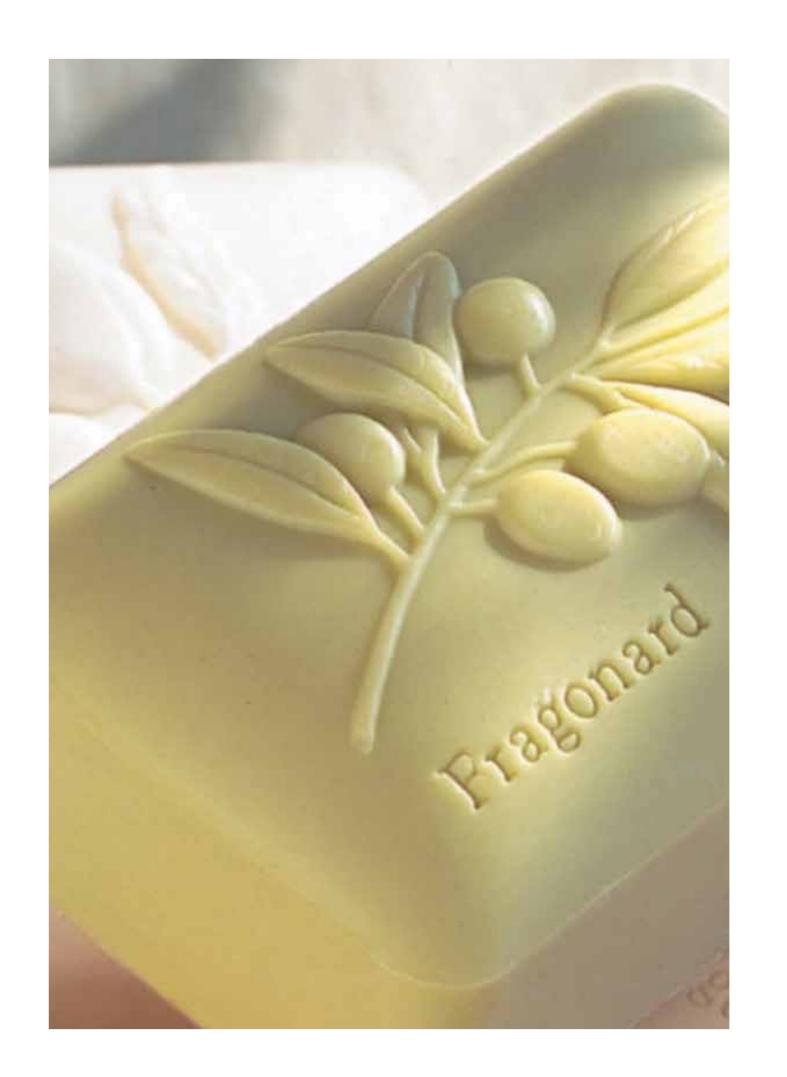

## OLIVE

Renowned for its nutritious virtues, olive oil overflows with active antioxidants (anti-ageing action), fatty acids and vitamin E. Rich in calming properties, it sooths away redness and irritations. Because it is gentle, olive oil is perfect for even the most sensitive skins. The entire Olive range is perfumed with neroli, a 100% natural fragrance containing over 90% natural essential oil, renowned for its soothing properties.