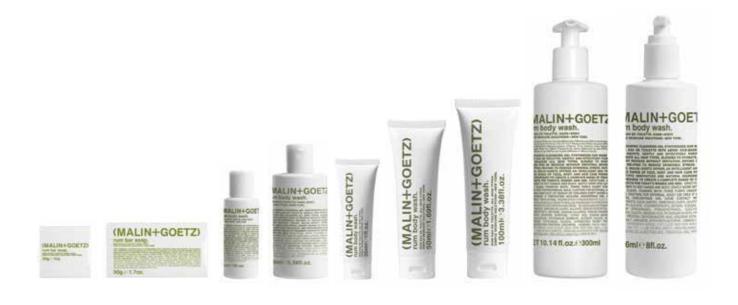

| PACKAGING | SIZE             | PRODUCTS                                                                             |
|-----------|------------------|--------------------------------------------------------------------------------------|
| Gift Set  | 30 g / 1,05 oz   | SQUARED IN BOX                                                                       |
|           | 30 ml / 1 fl. oz | SHOWER GEL AM ALUMINIUM TUBE<br>SHAMPOO ALUMINIUM TUBE<br>CONDITIONER ALUMINIUM TUBE |

BODY LOTION AM ALUMINIUM TUBE