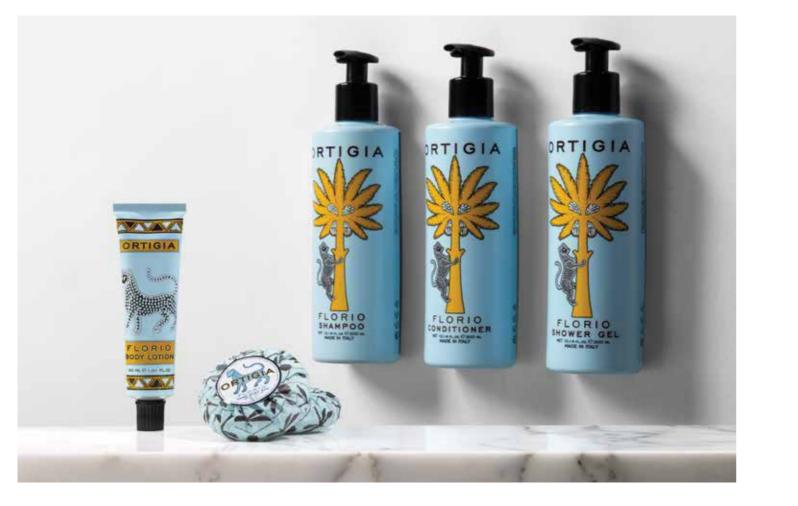

etiver. A deeply rich and warm scent. The Ambra Nera collection is also available with in the natural formula. More information upon request.







| PACKAGING             | SIZE                                   | PRODUCTS                             |
|-----------------------|----------------------------------------|--------------------------------------|
| Paper Wrapped         | 45 g / 1,58 oz                         | SOAP                                 |
| Aluminium Tube        | 30 ml / 1 fl. oz                       | BODY LOTION                          |
| Stand Alone Dispenser | 500 ml / 16,90 fl. oz<br>cm 7 x 19,6 h | SHOWER GEL<br>SHAMPOO<br>CONDITIONER |



### **FLORIO**

Sicilian spring wild flowers. A soft & delicate combination of narcissus, wild iris and jasmine.







| PACKAGING           | SIZE                                    | PRODUCTS                                          |
|---------------------|-----------------------------------------|---------------------------------------------------|
| Paper Wrapped       | 45 g / 1,58 oz                          | SOAP                                              |
| Aluminium Tube      | 30 ml / 1 fl. oz<br>50 ml / 1,69 fl. oz | CONDITIONER<br>BODY LOTION<br>SHOWER GEL          |
|                     |                                         | SHAMPOO                                           |
| Invisible Dispenser | 300 ml / 10,14 fl. oz<br>cm 6 x 21 h    | SHOWER GEL<br>SHAMPOO<br>CONDITIONER<br>HAND WASH |
|                     |                                         | HAND & BODY CREAM