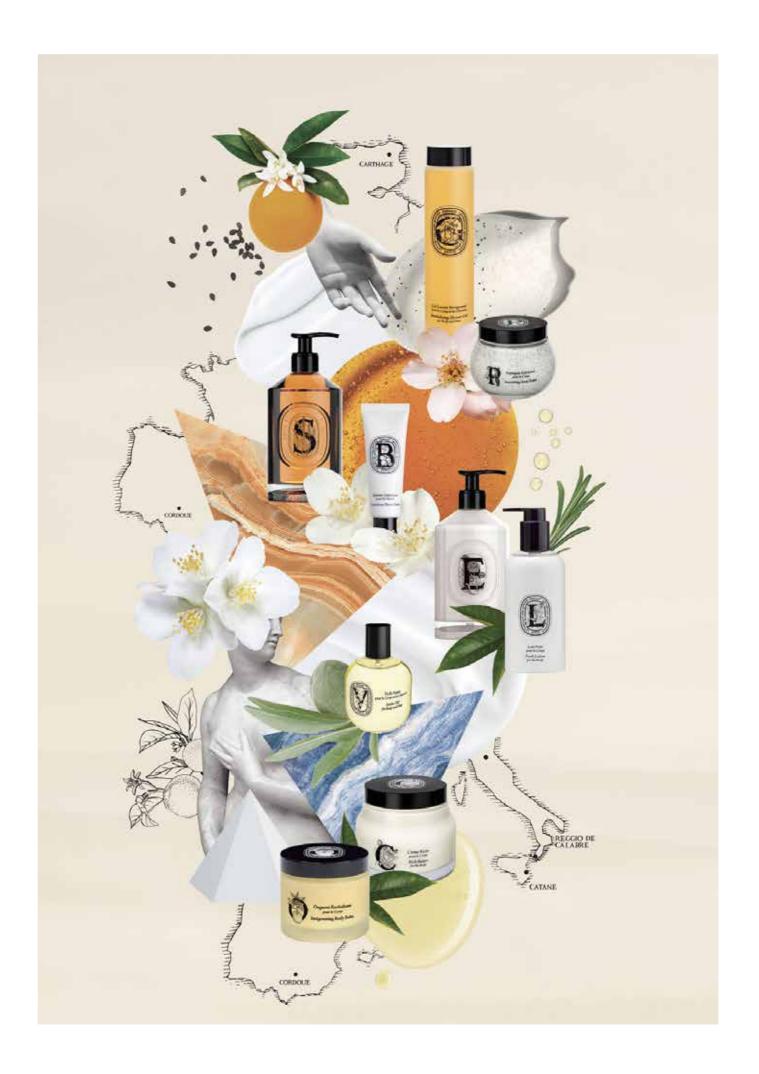

/ 0,10 fl. oz

l / 1,35 fl. oz

HAND SANITIZER

HAND SANITIZER

ml / 10,14 fl. oz ,3 x 20,5 h HAND SANITIZER

Once upon a time...

Existed a story of love and friendship that lasted 40 years between Christiane, Yves and Desmond, three transdisciplinary creators from the worlds of architecture, theatre and painting. Once upon a time, there were three multiskilled idealists, three free and cultivated poets, three aesthetes and artists, who where united by their taste for travel and great civilizations, and a shared sense of beauty. Once upon a time, three "marchands de rien" (purveyors of trifles) sold only what they loved, what they discovered, redecorated and repurposed in the course of their inspired travels.

Once upon a time, there were decorative items, scented candles and the perfumes – because, ultimately, smells, more than any element, serve as bearers of memory to inspire, and encourage the imagination to wander.

### L'ART DU SOIN

L'Art du Soin is a poetic experience, a sensorial product line designed for the well-being of both the body and soul. The fruity sparkle of bergamot, the tangy zest of green mandarine, and the citrusy, honey-kissed taste of neroli. A fabulous fushion of freshness that awakens the body and stimulates the mind, echoing the invigorating waterfalls of Calabria. The bright scent of orange blossoms, like a morning breeze, refreshes the sleeping skin, leaving it soft and replenished.