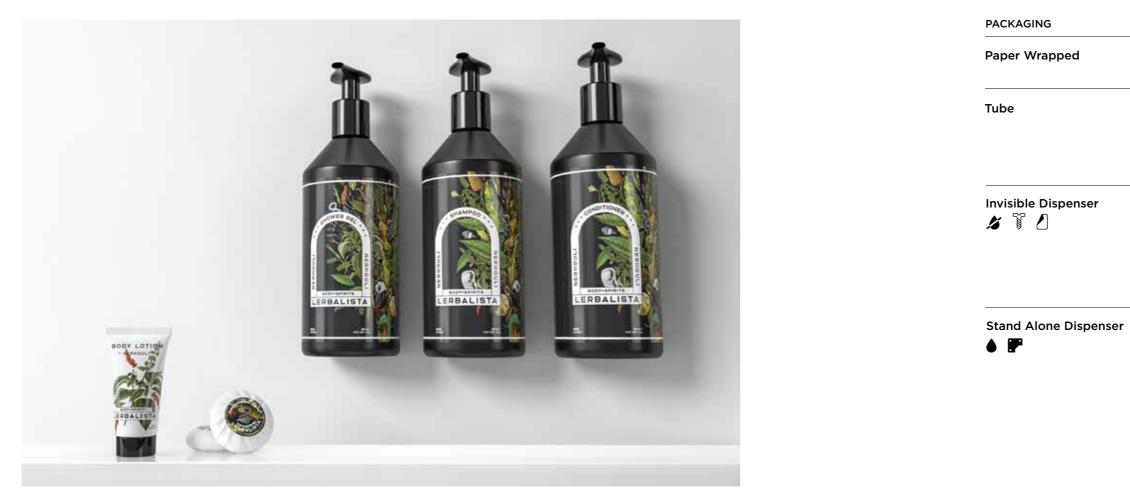

SYMBOL LEGEND

RECYCLABLE

REFILLABLE

NON-REFILLABLE

NON-TAMPERABLE

BRACKET

SCREW

ADHESIVE

| PACKAGING | SIZE             | PRODUCTS                                                                             |
|-----------|------------------|--------------------------------------------------------------------------------------|
| Gift Set  | 30 g / 1,05 oz   | SQUARED IN BOX                                                                       |
|           | 30 ml / 1 fl. oz | SHOWER GEL AM ALUMINIUM TUBE<br>SHAMPOO ALUMINIUM TUBE<br>CONDITIONER ALUMINIUM TUBE |

BODY LOTION AM ALUMINIUM TUBE