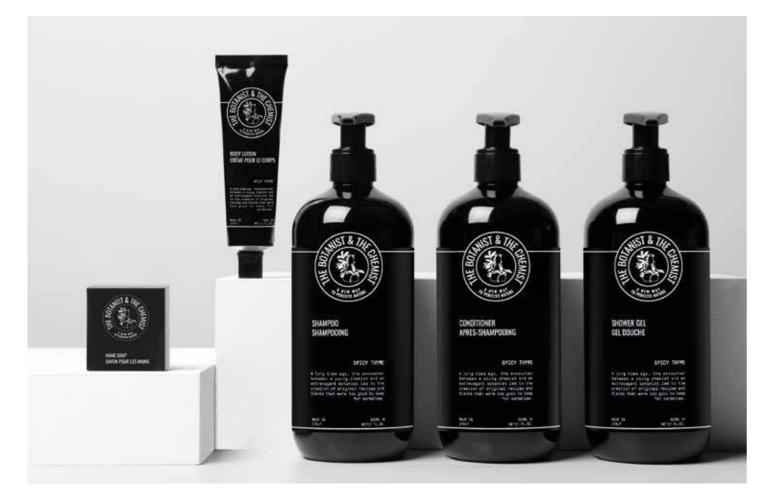

# FIG

The concept of codes as the identification of a universal fragrance. the minimal design of lines and pattern as an interpretation of a modern lifestyle.

| PACKAGING                         | SIZE                                  | PRODUCTS                                      |
|-----------------------------------|---------------------------------------|-----------------------------------------------|
| Flow Pack                         | 15 g / 0,5 oz                         | SOAP                                          |
| Tube                              | 30 ml / 1 fl. oz                      | HAIR & BODY GEL<br>CONDITIONER<br>BODY LOTION |
| Squeezy "Slim" Dispenser<br>ダ 译 員 | 450 ml / 11,8 fl. oz<br>cm 6 x 23,5 h | HAIR & BODY GEL<br>CONDITIONER<br>HAND WASH   |

All brands shown in catalogue "08:00 AM - Cosmetic Brand Collections" are property of their respective owners. Their use is made with the only purpose of describing the products advertised.

La Bottega reserves the right to change, at any time, the technical specifications of any products illustrated in this catalogue and on the website www.labottega.com.