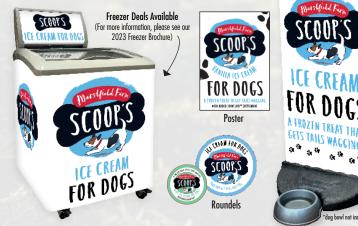

# SCOOP'S ICE CREAM FOR DOGS

### ICE CREAM FOR DOGS - 125ML TUBS X 24

#### Tubs that get tails wagging!

We've specially made this dog-friendly ice cream with reduced lactose milk from our farm and added dog food supplements from **Contraction** Because we believe treating the family means treating the dog too.

POS and Freezers available. Please ask your sales rep for more information or head to our website