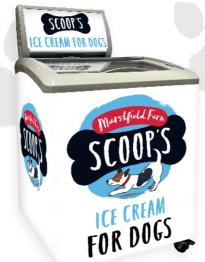

# Dog1 FREEZER

Height 1120mm x Width 584mm x Depth 694mm

#### Capacity to hold 240 x 125ml tubs

- Two display baskets
- Curved glass sliding lids
- Illuminated display canopy
- Lockable lids

FREE STOCK WORTH
APPROX. £400!

#### Purchase price includes 120 free tubs (5 cases)

Includes delivery and Point of Sale Starter Pack (pavement sign, poster and roundel, value £35.50)

Prices correct at the time of printing. Prices may be subject to change and we reserve the right to alter prices without notice. For most accurate pricing, please see our website.