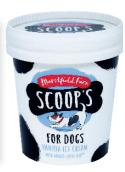

# TUBS THAT GET TAILS WAGGING

Marshfield Farm's dog-friendly ice cream with added specialist dog food supplements from of nutrition

| SCOOP'S ICE CREAM FOR DOGS |                                                                      |            |
|----------------------------|----------------------------------------------------------------------|------------|
|                            | Mint<br>With added Odour Aid™ for minty fresh breath                 | 24 x 125ml |
|                            | <b>Vanilla</b><br>With added Joint Aid™ for joint and muscle support | 24 x 125ml |