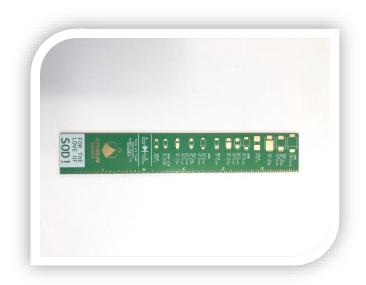

# For the Love of SOD **Diode Footprint PCB Ruler**

#### **FEATURES**

- ♦ 6" PCB Ruler
- ♦ 1/32" and 0.1" marks
- ♦ cm marks
- ♦ Every diode pattern imaginable
- ♦ Every SOD, SC, and DO name for each pattern, plus more!
- Organized biggest to smallest
- ♦ Diode symbol

### **DESCRIPTION**

If you're staring bleary-eyed at a parametric search result, wondering what the heck a SOD-87 footprint is, we have just the ruler for you. Introducing For the Love of SOD, PCB layout's hottest new ruler. This ruler has EVERYTHING: SODs, SM(X)s, 0402s, SCs, DOs, even MELFs. So the next time you're playing everyone's favorite game "Crap, is a SOD-532 one that I can hand-solder?", you can just whip out your 6" tool and see for yourself. By the way, a SOD-87 is the same as a DO-213AC. Or a Mini-MELF. Because you can never have too many standards.