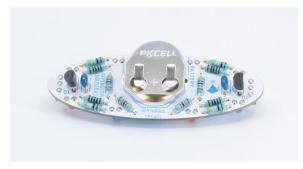

# IVT-0001, -0003

2. Solder Battery Holder

3. Solder Transistors and Capacitors

 Solder LEDs Place the blue LEDs over the 4 full blue spots and the red LEDs over the outlines with "R" inside.

5. Solder Switches

6. Place Battery

Be sure the + side of the battery is contacting the + side of the holder (+ side is up!)

7. Place Magnets

You can use the magnets as a "pin", place one underneath your clothing and one on top. Position them where you want to wear your badge.