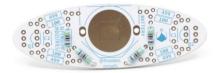

we have just the thing for you. Introducing I Voted!/¡Yo Voté!, democracy's hottest new accessories. These badges have EVERYTHING: español y inglés, an ON/OFF switch, a BLINK/SOLID switch, a CR2032 battery, 2 super-strong neodymium and sweet retro graphics. magnets, Remember that not all US citizens have the privilege of voting for president (ex: those who live in US territories), be sure to exercise yours and mail your ballot or drop it off (in a not fake ballot box), or get to the polls!

After assembly:



Irreverent Electronics That Spark Delight!

San Luis Obispo, CA

www.alpenglowindustries.com Instagram: @frivolous.circuits



### **INSTRUCTIONS:**

1. Solder Resistors

Match the values on the tape with the silkscreen. Start inward and work out.

#### Bare board:



#### 47k ohms:



#### 100 ohms:



#### 499 ohms:



San Luis Obispo, CA www.alpenglowindustries.com Instagram: @frivolous.circuits

# IVT-0001, -0003

2. Solder Battery Holder



3. Solder Transistors and Capacitors



 Solder LEDs Place the blue LEDs over the 4 full blue spots and the red LEDs over the outlines with "R" inside.





5. Solder Switches



6. Place Battery

Be sure the + side of the battery is contacting the + side of the holder (+ side is up!)





7. Place Magnets

You can use the magnets as a "pin", place one underneath your clothing and one on top. Position them where you want to wear your badge.

# IVT-0001, -0003

Then place the battery holder over the magnets, and it'll stick!





8. Turn it on!

One switch is an ON/OFF switch, the other controls blinking vs solid modes for the L