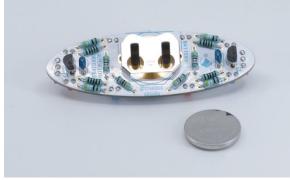

# IVT-0001, -0003

2. Solder Battery Holder

3. Solder Transistors and Capacitors

 Solder LEDs Place the blue LEDs over the 4 full blue spots and the red LEDs over the outlines with "R" inside.

5. Solder Switches

6. Place Battery

Be sure the + side of the battery is contacting the + side of the holder (+ side is up!)

7. Place Magnets

You can use the magnets as a "pin", place one underneath your clothing and one on top. Position them where you want to wear your badge.