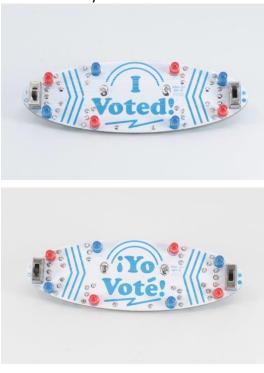

### I Voted/Yo Voté PCB Blinky Badge Solder Kits

## **FEATURES**

- Red and Blue LEDs!
- ¡Español y Inglés!
- Blinking and Solid Modes
- ON/OFF switch
- Battery included
- Magnets for "pinning" and making it wearable

### **DESCRIPTION**

If you want to show your pride in voting and stickers just aren't enough anymore, we have just the thing for you. Introducing I Voted!/¡Yo Voté!, democracy's hottest new accessories. These badges have EVERYTHING: español y inglés, an ON/OFF switch, a BLINK/SOLID switch, a CR2032 battery, 2 super-strong neodymium and sweet retro graphics. magnets, Remember that not all US citizens have the privilege of voting for president (ex: those who live in US territories), be sure to exercise yours and mail your ballot or drop it off (in a not fake ballot box), or get to the polls!