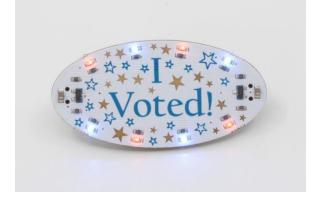

### **DESCRIPTION**

If you want to show your pride in voting and stickers just aren't enough anymore, we have just the thing for you. Introducing I Voted!/¡Yo Voté!, democracy's hottest new accessories. These badges have EVERYTHING: español y inglés, an ON/OFF switch, a BLINK/SOLID switch, a CR2032 battery, 2 super-strong neodymium and sweet retro graphics. magnets, Remember that not all US citizens have the privilege of voting for president (ex: those who live in US territories), be sure to exercise yours and mail your ballot or drop it off (in a not fake ballot box), or get to the polls!