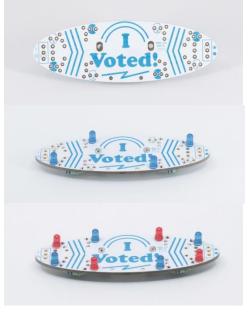

After assembly:

Irreverent Electronics That Spark Delight!

San Luis Obispo, CA

www.alpenglowindustries.com Instagram: @frivolous.circuits

# IVT-0001, -0003

Then place the battery holder over the magnets, and it'll stick!

8. Turn it on!

One switch is an ON/OFF switch, the other controls blinking vs solid modes for the LEDs. Wear it any way you want!