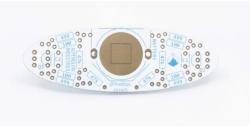

t enough anymore, we have just the thing for you. Introducing I Voted!/¡Yo Voté!, democracy's hottest new accessories. These badges have EVERYTHING: español y inglés, an ON/OFF switch, a BLINK/SOLID switch, a CR2032 battery, 2 super-strong neodymium and sweet retro graphics. magnets, Remember that not all US citizens have the privilege of voting for president (ex: those who live in US territories), be sure to exercise yours and mail your ballot or drop it off (in a not fake ballot box), or get to the polls!

After assembly:



Irreverent Electronics That Spark Delight!

San Luis Obispo, CA

www.alpenglowindustries.com Instagram: @frivolous.circuits



### **INSTRUCTIONS:**

1. Solder Resistors

Match the values on the tape with the silkscreen. Start inward and work out.

#### Bare board:



#### 47k ohms:



#### 100 ohms:



#### 499 ohms:



San Luis Obispo, CA www.alpenglowindustries.com Instagram: @frivolous.circuits

# IVT-0001, -0003

2. Solder Battery Holder



3. Solder Transistors and Capacitors



 Solder LEDs Place the blue LEDs over the 4 full blue spots and the red LEDs over the outlines with "R" inside.





5. Solder Switches



6. Place Battery

Be sure the + side of the battery is contacting the + side of the holder (+ side is up!)





7. Place Magnets

You can use the magnets as a "pin", place one underneath your clothing and one on top. Position them where you want to wear your badge.

# IVT-0001, -0003

Then place the battery holder over the magnets, and it'll stick!





8. Turn it on!

One switch is an ON/OFF switch, the other controls blinking vs sol