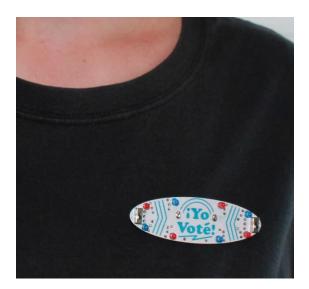

6. Place Battery

Be sure the + side of the battery is contacting the + side of the holder (+ side is up!)

7. Place Magnets

You can use the magnets as a "pin", place one underneath your clothing and one on top. Position them where you want to wear your badge.

# IVT-0001, -0003

Then place the battery holder over the magnets, and it'll stick!

8. Turn it on!

One switch is an ON/OFF switch, the other controls blinking vs solid modes for the LEDs. Wear it any way you want!