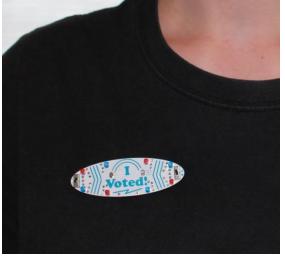

6. Place Battery

Be sure the + side of the battery is contacting the + side of the holder (+ side is up!)

7. Place Magnets

You can use the magnets as a "pin", place one underneath your clothing and one on top. Position them where you want to wear your badge.

# IVT-0001, -0003

Then place the battery holder over the magnets, and it'll stick!

8. Turn it on!

One switch is an ON/OFF switch, the other controls blinking vs solid modes for the LEDs. Wear it any way you want!