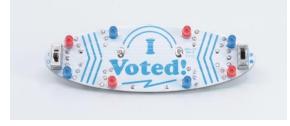

### I Voted/Yo Voté PCB Blinky Badge Solder Kits

### **DESCRIPTION**

If you want to show your pride in voting and stickers just aren't enough anymore, we have just the thing for you. Introducing I Voted!/¡Yo Voté!, democracy's hottest new accessories. These badges have EVERYTHING: español y inglés, an ON/OFF switch, a BLINK/SOLID switch, a CR2032 battery, 2 super-strong neodymium and sweet retro graphics. magnets, Remember that not all US citizens have the privilege of voting for president (ex: those who live in US territories), be sure to exercise yours and mail your ballot or drop it off (in a not fake ballot box), or get to the polls!