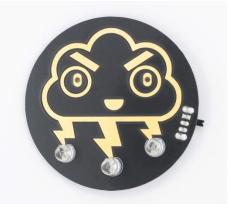

# **FEATURES**

- Self-flashing yellow LEDs
- OSHPark After Dark board
- Gold lightning
- ON/OFF switch
- Battery included
- Magnets and adhesive pin for "pinning" and making it wearable

#### **DESCRIPTION**

This little cloud may look mean, but we promise it's fun and easy to solder up! It has 3 self-flashing LEDs that act as the clouds lightning bolts! With it's black and gold color scheme this board is sure to impress.