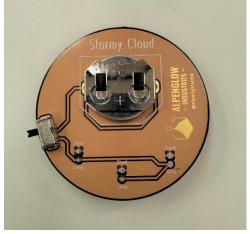

#### **INSTRUCTIONS:**

1. Solder Right-angle Switch Note: Be careful not to bridge the pads

Front of board with switch:

Back of board with switch:

2. Solder LEDs

Front of board with LEDs:

Back of board with LEDs: