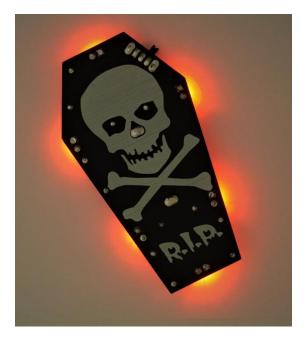

s board is sure to impress.

It also has an on/off switch and **includes a CR2032 battery**. If that's not enough we also included a super-strong neodymium magnet, and an adhesive pin. We're all about options! After assembly:



San Luis Obispo, CA



#### **INSTRUCTIONS:**

1. Solder Right-angle Switch Note: Be careful not to bridge the pads

Front of board with switch:



Back of board with switch:



2. Solder LEDs

Front of board with LEDs:



Back of board with LEDs:





3. Solder Battery Holder

Front of board with battery holder:



Back of board with battery holder:



4. Put in the battery and turn it on!

Front of board:



Back of board:





5. Attach Adhesive pin or Magnet

Adhesive pin:



Magnet:





# YOU MAY ALSO LIKE

SPC-0001 Spooky Coffin PCB Blinky Badge Solder kit



#### **CONNECT WITH US!**

We love to see what you do with our products! Tag us in your posts and use #AlpenglowInd or #alpenglowindustries.

Instagram: @AlpenglowInd YouTube: Alpenglow Industries Email: info@alpenglowindustries.com