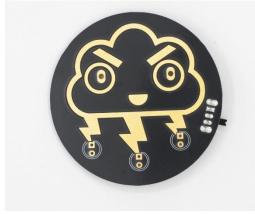

# **FEATURES**

- Self-flashing yellow LEDs
- OSHPark After Dark board
- Gold lightning
- ON/OFF switch
- Battery included
- Magnets and adhesive pin for "pinning" and making it wearable

#### **DESCRIPTION**

This little cloud may look mean, but we promise it's fun and easy to solder up! It has 3 self-flashing LEDs that act as the clouds lightning bolts! With it's black and gold color scheme this board is sure to impress.