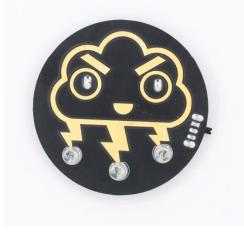

# **FEATURES**

- Self-flashing yellow LEDs
- OSHPark After Dark board
- Gold lightning
- ON/OFF switch
- Battery included
- Magnets and adhesive pin for "pinning" and making it wearable

#### **DESCRIPTION**

This little cloud may look mean, but we promise it's fun and easy to solder up! It has 3 self-flashing LEDs that act as the clouds lightning bolts! With it's black and gold color scheme this board is sure to impress.