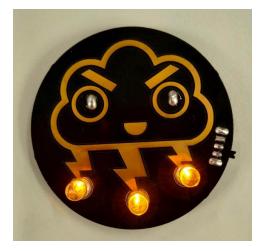

#### **DESCRIPTION**

This little cloud may look mean, but we promise it's fun and easy to solder up! It has 3 self-flashing LEDs that act as the clouds lightning bolts! With it's black and gold color scheme this board is sure to impress.

It also has an on/off switch and **includes a CR2032 battery**. If that's not enough we also included a super-strong neodymium magnet, and an adhesive pin. We're all about options! After assembly:

San Luis Obispo, CA