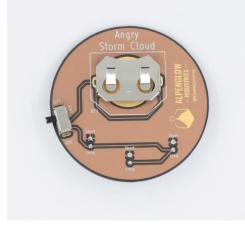

#### **INSTRUCTIONS:**

1. Solder Right-angle Switch Note: Be careful not to bridge the pads

Front of board with switch:

Back of board with switch:

2. Solder LEDs

Front of board with LEDs:

Back of board with LEDs:

3. Solder Battery Holder

Front of board with battery holder:

Back of board with battery holder:

4. Put in the battery and turn it on!

Front of board:

Back of board:

5. Attach Adhesive pin or Magnet

Adhesive pin: