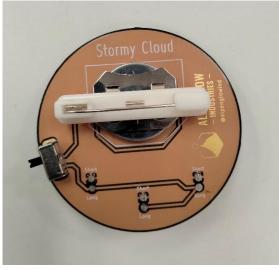

3. Solder Battery Holder

Front of board with battery holder:

Back of board with battery holder:

4. Put in the battery and turn it on!

Front of board:

Back of board:

5. Attach Adhesive pin or Magnet

Adhesive pin: