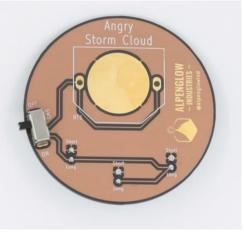

#### **INSTRUCTIONS:**

1. Solder Right-angle Switch Note: Be careful not to bridge the pads

Front of board with switch:

Back of board with switch:

2. Solder LEDs

Front of board with LEDs:

Back of board with LEDs:

3. Solder Battery Holder

Front of board with battery holder:

Back of board with battery holder:

4. Put in the battery and turn it on!

Front of board:

Back of board:

5. Attach Adhesive pin or Magnet

Adhesive pin: