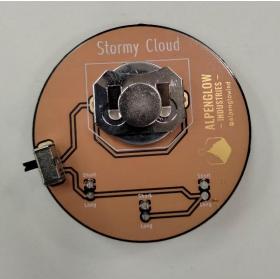

3. Solder Battery Holder

Front of board with battery holder:

Back of board with battery holder:

4. Put in the battery and turn it on!

Front of board:

Back of board:

5. Attach Adhesive pin or Magnet

Adhesive pin: