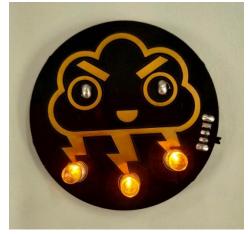

#### **DESCRIPTION**

This little cloud may look mean, but we promise it's fun and easy to solder up! It has 3 self-flashing LEDs that act as the clouds lightning bolts! With it's black and gold color scheme this board is sure to impress.

It also has an on/off switch and **includes a CR2032 battery**. If that's not enough we also included a super-strong neodymium magnet, and an adhesive pin. We're all about options! After assembly:

San Luis Obispo, CA