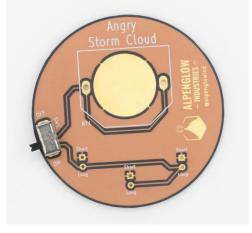

#### Angry Storm Cloud PCB Blinky Badge Solder Kits

#### **INSTRUCTIONS:**

1. Solder Right-angle Switch Note: Be careful not to bridge the pads

Front of board with switch:

Back of board with switch:

2. Solder LEDs

Front of board with LEDs:

Back of board with LEDs:

3. Solder Battery Holder

Front of board with battery holder:

Back of board with battery holder:

4. Put in the battery and turn it on!

Front of board:

Back of board:

5. Attach Adhesive pin or Magnet

Adhesive pin: