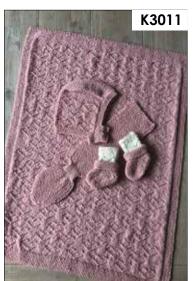

Lagoon

28 Fisher Green

29 Rasberry

30 Amber

Design 2313

\$8.90

This 100% Merino Wool yarn is a wonderful durable 8ply perfect for all your double knitting needs. It gives great stitch definition in both intricate patterns and classic stocking stitch work. It is gentle machine washable allowing for easy care and maintenance.

\$9.90 50g ball

Average Length 100m 22 sts x 30 rows on 4mm needles  $= 10 \times 10 cm$ 

stitch definition durability ease of care

Soft Aqua

Green Tea

Aster

Grey

100% Pure Machine Washable Wool Average length 100 metres 22 sts x 30 rows on 4mm needles =  $10 \times 10$ cm