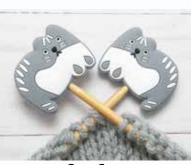

# Stitch Stoppers

These are the hottest must-have product for any knitter. These cute stitch stoppers go on the end of your knitting needles to prevent your stitches from coming undone when your project is set down. You will wonder what you did before you had these! They stay snug on your needles and won't slide off until you pull them off yourself.

Fits knitting needle sizes 3.25mm up to 9.00mm. one set (2 stoppers).

Friendly Fox

White Sheep

**Butterflies** 

Prices valid as at 1 March 2024 and subject to change

\$22,40<sub>ea set</sub>

**Grey Cat** 