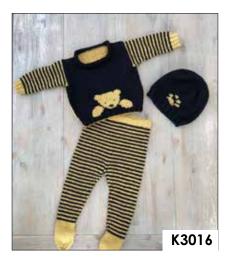

Merino fashion colours for

babies. Made right here in

New Zealand.

50g - \$13.20

138m mild machine wash

PATTERNS \$8.20 Ea

50g - \$14.50

Due in May 2024