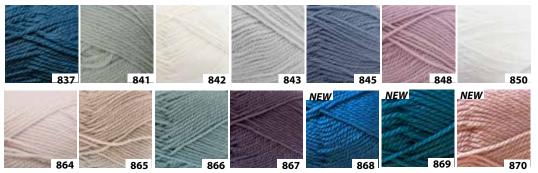

Lagoon

28 Fisher Green

29 Rasberry

30 Amber

Design 2313

\$8.90

This 100% Merino Wool yarn is a wonderful durable 8ply perfect for all your double knitting needs. It gives great stitch definition in both intricate patterns and classic stocking stitch work. It is gentle machine washable allowing for easy care and maintenance.

\$9.90 50g ball

Average Length 100m 22 sts x 30 rows on 4mm needles  $= 10 \times 10 cm$ 

stitch definition durability ease of care

Soft Aqua

Green Tea

Aster

Grey

100% Pure Machine Washable Wool Average length 100 metres 22 sts x 30 rows on 4mm needles =  $10 \times 10$ cm