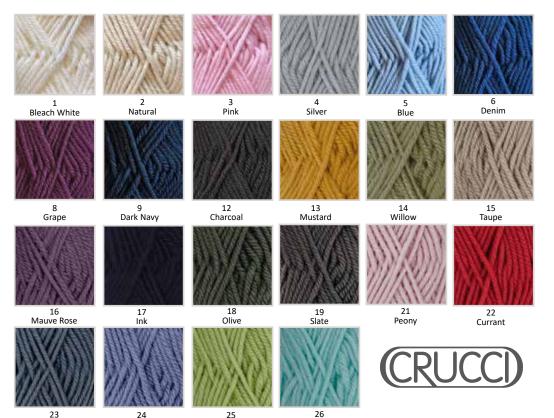

# NEW ZEALAND MERINO TM DK/8ply

**NEW YARN** 

100% NZ Merino

**NZ** Grown **NZ Made** For Knitters Everywhere

50g - \$13.20

mild machine wash

The name says it all "Pure New Zealand"
Merino in 18 glorious machine washable shades.