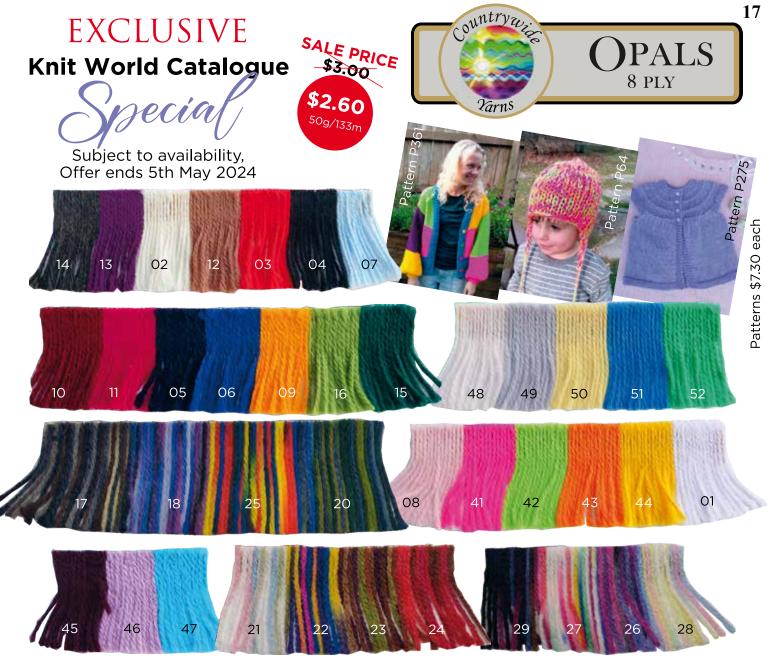

Prices valid as at 1 March 2024 and subject to change

Due to the printing process & many variations in monitors and browsers there may be some variance in colour reproduction

Another yarn that has stood the test of time. Opals 100% Acrylic presented in 34 shades, 22 solid and 12 multi coloured space dyes. Suitable for all crafting, hats, scarves, toys, pet blankets and so much more. You will be amazed at just how warm this super soft acrylic yarn can be. Bright white undyed acrylic fibre accepts vibrant dyes. Jots of fun for creative knitters. Easy care machine wash in a convenient 50g ball. all at a very affordable special price.