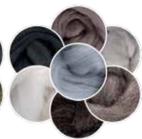

#### Corriedale Sliver Packs

Seven colours per 100gm pack. Ten packs to choose from. Perfect for all fibrecrafts needle felting, wet felting, spinning, blending or carding.

Autumn

Spring

Pastels

Winter

Fluro

Rainbow Brights

Tuscany

Neutrals