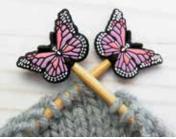

# Stitch Stoppers

These are the hottest must-have product for any knitter. These cute stitch stoppers go on the end of your knitting needles to prevent your stitches from coming undone when your project is set down. You will wonder what you did before you had these! They stay snug on your needles and won't slide off until you pull them off yourself.

Fits knitting needle sizes 3.25mm up to 9.00mm. one set (2 stoppers).

Friendly Fox

White Sheep

**Butterflies** 

Prices valid as at 1 March 2024 and subject to change

\$22,40<sub>ea set</sub>

**Grey Cat** 