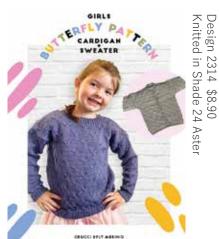

Lagoon

28 Fisher Green

29 Rasberry

30 Amber

Design 2313

\$8.90

This 100% Merino Wool yarn is a wonderful durable 8ply perfect for all your double knitting needs. It gives great stitch definition in both intricate patterns and classic stocking stitch work. It is gentle machine washable allowing for easy care and maintenance.

\$9.90 50g ball

Average Length 100m 22 sts x 30 rows on 4mm needles  $= 10 \times 10 cm$ 

stitch definition durability ease of care

Soft Aqua

Green Tea

Aster

Grey

100% Pure Machine Washable Wool Average length 100 metres 22 sts x 30 rows on 4mm needles =  $10 \times 10$ cm