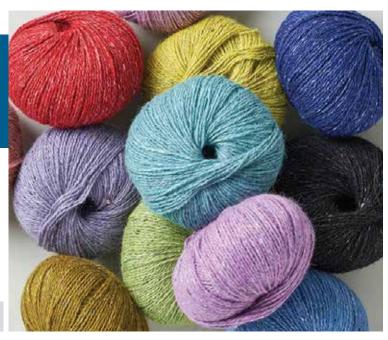

## Rowan Felted Tweed

56 shades to choose from

# ROWAN Felted Tweed

Spun in a light DK weight, with a beautiful tweed effect, it's a Fair Isle knitter's dream. But that's not all. The magical combination of lightly-felted wool, viscose & alpaca makes it supremely blockable and a gorgeous option for lacework as a result. Or knit it in garter stitch for a drapey, squishable fabric that is cosy, but light and easy to wear.

50% Wool, 25% Viscose, 25% Alpaca • 175m, 50g

Caine ZB220-02

Martha ZB-03611

Millthorpe ZB242-12

Ontario ZB-03525

Mia ZB95-14