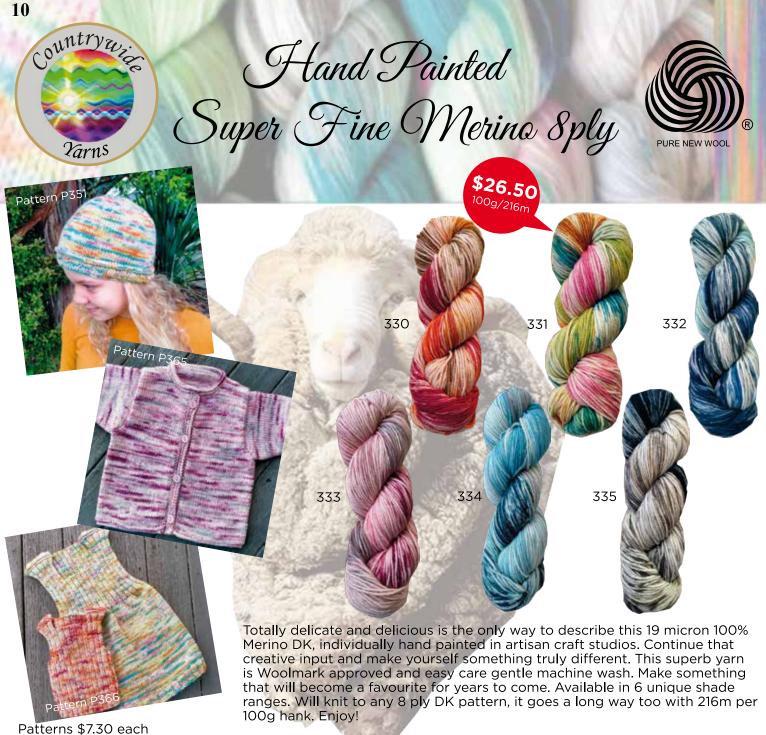

# NEW ZEALAND MERINO TM DK/8ply

**NEW YARN** 

100% NZ Merino

**NZ** Grown **NZ Made** For Knitters Everywhere

50g - \$13.20

mild machine wash

The name says it all "Pure New Zealand"
Merino in 18 glorious machine washable shades.