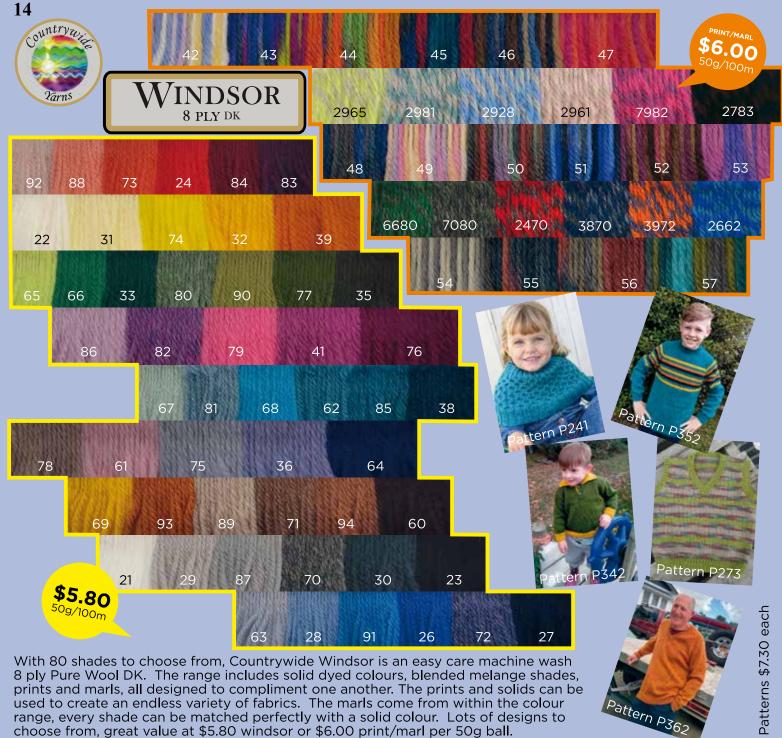

87 Dusky Pink 88 Dusky Blue





77 Navy







93 Magenta











Lagoon

28 Fisher Green

29 Rasberry

30 Amber

Design 2313

\$8.90

This 100% Merino Wool yarn is a wonderful durable 8ply perfect for all your double knitting needs. It gives great stitch definition in both intricate patterns and classic stocking stitch work. It is gentle machine washable allowing for easy care and maintenance.

\$9.90 50g ball









Average Length 100m 22 sts x 30 rows on 4mm needles  $= 10 \times 10 cm$ 

stitch definition durability ease of care

Soft Aqua

Green Tea

Aster

Grey









100% Pure Machine Washable Wool Average length 100 metres 22 sts x 30 rows on 4mm needles =  $10 \times 10$ cm







Baby Pink



DESIGN 2315

Duck Egg





Design 2315 \$8.90 Knitted in Shade 170 Pistachio



Prices valid as at 1 March 2024 and subject to change Due to the printing process & many variations in monitors and browsers there may be some variance in colour reproduction

# LOYAL VEGAS TWEED, DK/8ply

100% Wool





105m mild machine wash





#### PATTERNS \$8.20 Ea

















NEW











A very well proven yarn. The warmth and insulating properties of wool blended 50/50 with the durability and value of fine denier acrylic, Allegro will knit to any DK pattern. A brilliant range of 22 shades, there will be something to suit every project. It's easy care machine wash with 120 metres on a 50 g ball. Such good value for both beginner and expert crafters to enjoy.

Prices valid as at 1 March 2024 and subject to change

Due to the printing process & many variations in monitors a