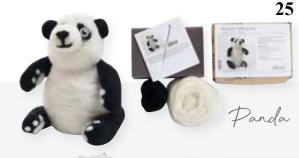

A fun and easy project to make as a gift or for yourself. Everything you need in each kit to make a needle felted Owl, Panda or Sheep.

Make your own needle felted native bird or a seal from the New Zealand wildlife series.