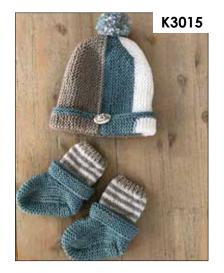

Knitting Kit Sloppy Joe Beanie Knitted in Shade 91 Sage

76 Gunmetal

70 Cream 71 Oatmeal

72 Light Brown

75 Silver

87 Dusky Pink 88 Dusky Blue

77 Navy

93 Magenta