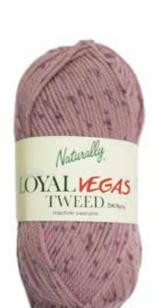

both intricate patterns and classic stocking stitch work. It is gentle machine washable allowing for easy care and maintenance.

\$9.90 50g ball









Average Length 100m 22 sts x 30 rows on 4mm needles  $= 10 \times 10 cm$ 

stitch definition durability ease of care

Soft Aqua

Green Tea

Aster

Grey









100% Pure Machine Washable Wool Average length 100 metres 22 sts x 30 rows on 4mm needles =  $10 \times 10$ cm







Baby Pink



DESIGN 2315

Duck Egg





Design 2315 \$8.90 Knitted in Shade 170 Pistachio



Prices valid as at 1 March 2024 and subject to change Due to the printing process & many variations in monitors and browsers there may be some variance in colour reproduction

# LOYAL VEGAS TWEED, DK/8ply

100% Wool





105m mild machine wash





#### PATTERNS \$8.20 Ea

















NEW











A very well proven yarn. The warmth and insulating properties of wool blended 50/50 with the durability and value of fine denier acrylic, Allegro will knit to any DK pattern. A brilliant range of 22 shades, there will be something to suit every project. It's easy care machine wash with 120 metres on a 50 g ball. Such good value for both beginner and expert crafters to enjoy.

Prices valid as at 1 March 2024 and subject to change

Due to the printing process & many variations in monitors and browsers there may be some variance in colour reproduction



Another yarn that has stood the test of time. Opals 100% Acrylic presented in 34 shades, 22 solid and 12 multi coloured space dyes. Suitable for all crafting, hats, scarves, toys, pet blankets and so much more.