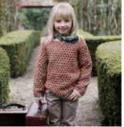

# 10 PLY 20% ALPACA 80% NZ WOOL

\$7.50 50g/85m

Beautifully soft with 20% Peruvian Alpaca blended with high lustre NZ Corriedale wool makes this a unique 10ply yarn. Quick to knit, perfect for all outer garments, hats and housewares. Great value for this quality of yarn.