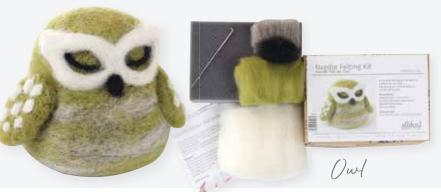

A fun and easy project to make as a gift or for yourself. Everything you need in each kit to make a needle felted Owl, Panda or Sheep.

Make your own needle felted native bird or a seal from the New Zealand wildlife series.

Choose from our Kiwi, Penguin, Tui, Pukeko or Seal.

Each kit contains fibre, felting needle, accessories, felting foam and full step-by-step colour instructions.

Great gifts for young and old!

Great Gift \$15.50