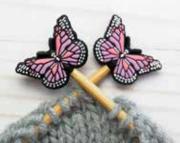

# Stitch Stoppers

These are the hottest must-have product for any knitter. These cute stitch stoppers go on the end of your knitting needles to prevent your stitches from coming undone when your project is set down. You will wonder what you did before you had these! They stay snug on your needles and won't slide off until you pull them off yourself.

Fits knitting needle sizes 3.25mm up to 9.00mm. one set (2 stoppers).

Friendly Fox

White Sheep

**Butterflies** 

Prices valid as at 1 March 2024 and subject to change

\$22,40<sub>ea set</sub>

**Grey Cat** 