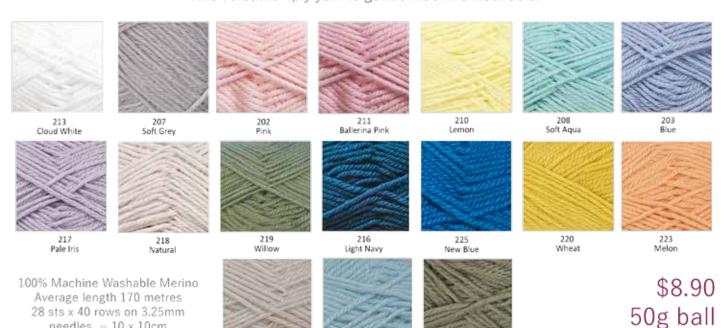

# NEW ZEALAND MERINO TM DK/8ply

**NEW YARN** 

100% NZ Merino

**NZ** Grown **NZ Made** For Knitters Everywhere

50g - \$13.20

mild machine wash

The name says it all "Pure New Zealand"
Merino in 18 glorious machine washable shades.