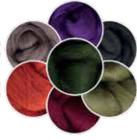

#### Corriedale Sliver Packs

Seven colours per 100gm pack. Ten packs to choose from. Perfect for all fibrecrafts needle felting, wet felting, spinning, blending or carding.

Autumn

Spring

Pastels

Winter

Fluro

Rainbow Brights

Tuscany

Neutrals