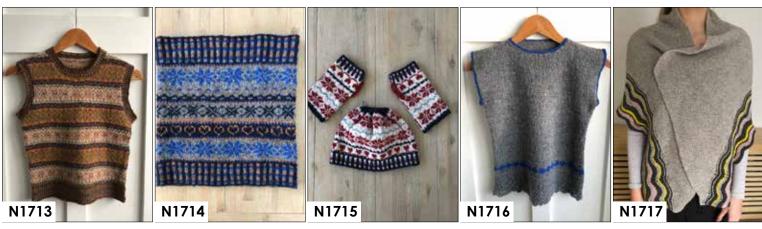

## Scotland 4ply

Italian Fashion meets handknitting

## **NEW YARN**

**Sesia**° Distributed by

50g - \$22.50

350m mild hand wash

Italian fashion meets handknitting.
A lovely Merino Tweed story
with 350m per 50gm ball!