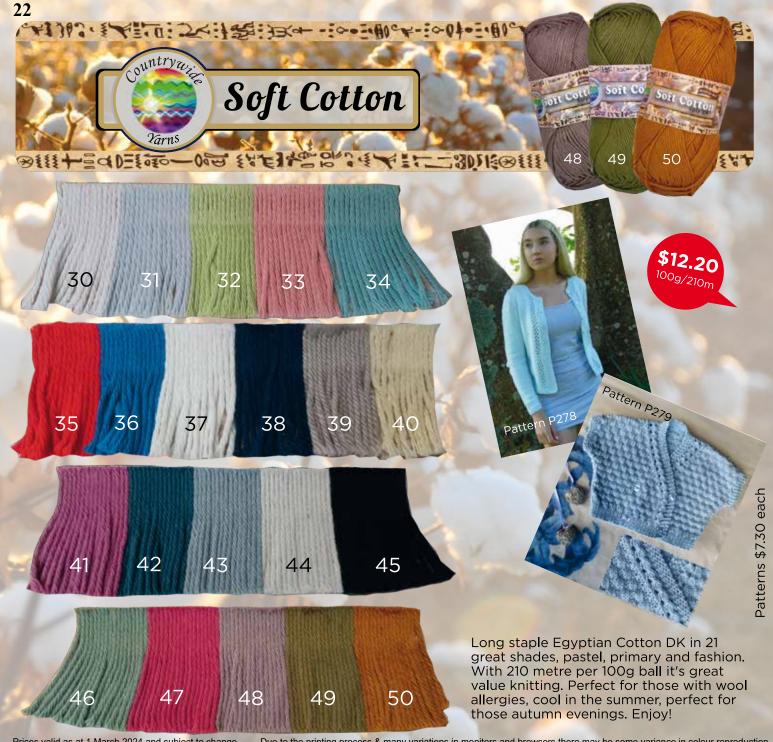

## NEW prints for 2024

Prints due mid-April

Pearl Grey

+

NEW prints for 2024 plus a new solid shade Oat, to complement Prints 3 and 4. The other prints can be knitted together with existing shades below. This versatile 4ply yarn is gentle machine washable.

Coast

Prices valid as at 1 March 2024 and subject to change

needles = 10 x 10cm

Due to the printing process & many variations in monitors and browsers there may be some variance in colour reproduction

Elephant

Merino fashion colours for

babies. Made right here in

New Zealand.

50g - \$13.20

138m mild machine wash

PATTERNS \$8.20 Ea

50g - \$14.50

Due in May 2024

Available in solids and Prints...
use on their own or combine
to create amazing socks
and
baby garments.

PATTERNS \$8.20 Ea (Meia & Meia Print)

Prices valid as at 1 March 2024 and subject to change

Due to the printing process & many variations in monitors and browsers there may be some variance in colour reproduction