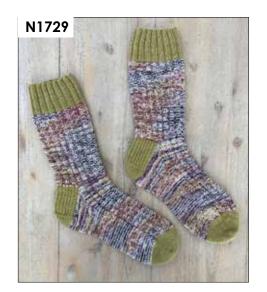

Available in solids and Prints...
use on their own or combine
to create amazing socks
and
baby garments.

PATTERNS \$8.20 Ea (Meia & Meia Print)

Prices valid as at 1 March 2024 and subject to change

Due to the printing process & many variations in monitors and browsers there may be some variance in colour reproduction

# Meia Print 4ply Sock Yarn 70% Merino / 30% Polyamide

Due in May 2024

50g - \$15.90

mild hand wash

PATTERNS \$8.20 Ea (Meia & Meia Print)

**101 104** Prices valid as at 1 March 2024 and subject to change

116