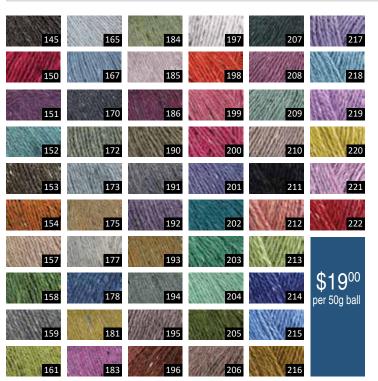

## Rowan Felted Tweed

56 shades to choose from

# ROWAN Felted Tweed

Spun in a light DK weight, with a beautiful tweed effect, it's a Fair Isle knitter's dream. But that's not all. The magical combination of lightly-felted wool, viscose & alpaca makes it supremely blockable and a gorgeous option for lacework as a result. Or knit it in garter stitch for a drapey, squishable fabric that is cosy, but light and easy to wear.

50% Wool, 25% Viscose, 25% Alpaca • 175m, 50g

Caine ZB220-02

Martha ZB-03611

Millthorpe ZB242-12

Ontario ZB-03525

Mia ZB95-14