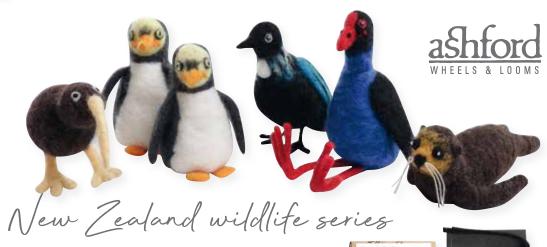

A fun and easy project to make as a gift or for yourself. Everything you need in each kit to make a needle felted Owl, Panda or Sheep.

Make your own needle felted native bird or a seal from the New Zealand wildlife series.

Choose from our Kiwi, Penguin, Tui, Pukeko or Seal.

Each kit contains fibre, felting needle, accessories, felting foam and full step-by-step colour instructions.

Great gifts for young and old!

Great Gift \$15.50