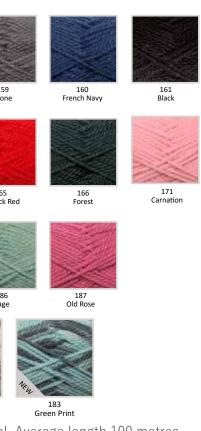

# NEW ZEALAND MERINO TM DK/8ply

**NEW YARN** 

100% NZ Merino

**NZ** Grown **NZ Made** For Knitters Everywhere

50g - \$13.20

mild machine wash

The name says it all "Pure New Zealand"
Merino in 18 glorious machine washable shades.

## **NEW 2024**

30% New Zealand Alpaca 70% Australian Merino

Due mid-April

1440 Natural

1441 Grace

1442 Oatmeal

1443 Rose

1444 Mineral

1445 Slate

1446 Hunter

1447 Prussian

1448 Cadet

1449 Sienna

Pickle

1451 Ochre

\$11.90 50g ball

Average length 100m TENSION to 10 cms = 4mm needles 21 sts x 30 rows