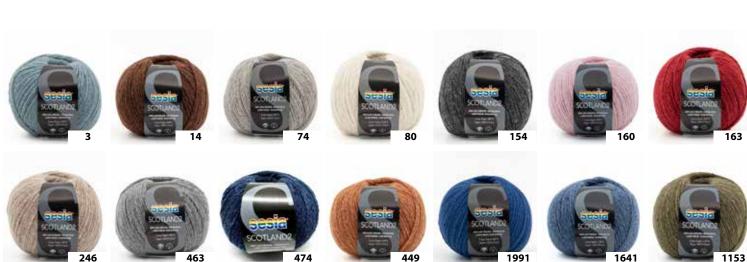

## Scotland 4ply

Italian Fashion meets handknitting

## **NEW YARN**

**Sesia**° Distributed by

50g - \$22.50

350m mild hand wash

Italian fashion meets handknitting.
A lovely Merino Tweed story
with 350m per 50gm ball!