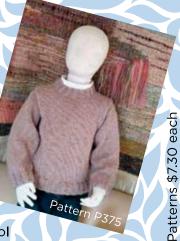

Pickle



1451 Ochre

\$11.90 50g ball



Average length 100m TENSION to 10 cms = 4mm needles 21 sts x 30 rows

## **NEW YARN**

**Sesia**° Distributed by



50g - \$22.50

350m mild hand wash

Italian fashion meets handknitting.
A lovely Merino Tweed story
with 350m per 50gm ball!

#### PATTERNS \$8.20 Ea





Prices valid as at 1 March 2024 and subject to change

Due to the printing process & many variations in monitors and browsers there may be some variance in colour reproduction

# Lila Alpaca / Merino 12ply

37% Superfine Alpaca, 26% Suri Alpaca & 37% Merino





This beautiful, lightly brushed Alpaca/Merino blend creates warm, lightweight garments.



50g - \$16.90

#### PATTERNS \$8.20 Ea



























# 10 PLY 20% ALPACA 80% NZ WOOL











\$7.50 50g/85m









Beautifully soft with 20% Peruvian Alpaca blended with high lustre NZ Corriedale wool makes this a unique 10ply yarn. Quick to knit, perfect for all outer garments, hats and housewares. Great value for this quality of yarn.



Prices valid as at 1 March 2024 and subject to change Due to the printing process & many variations in monitors and browsers there may be some variance in colour reproduction

80% WOOL 20% MOHAIR MADE IN NEW ZEALAND

Sloppy Joe is a favourite yarn of ours. Crafted here in New Zealand with a composition including 20% mohair. This creates a beautiful soft halo in the finished product, similar to knitting with one strand of mohair held together with one strand of wool.

This is a 14ply that is perfect for quick-knit winter sweaters and accessories. Tension 15sts/20 ro