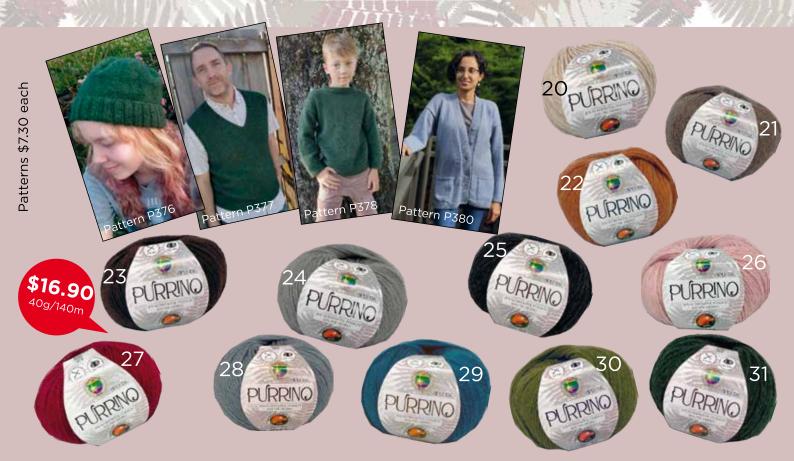

#### www.knitworld.co.nz

Only available in Wellington, Christchurch & Mail Order

HETATIVE COREST

20%NZ BRUSHTAIL POSSUM 80% FINE MERINO

20% NZ Brushtail Possum combined with 80% 18 micron fine Merino gives this yarn a superbly soft handle and noticeable 'loft' as the possum fibres come to the surface of the knitted fabric. This creates the exclusive and luxurious warmth only achievable with possum, natures best insulator. With these fine fibres it is possible to achieve excellent yarn length for weight with 140m on a 40g ball. The natural light and dark shades of Possum fibres create a melange effect when blended and dyed with Merino, the length on the ball means less weight and cost per garment. We have been in the yarn business for 46 years, this the most satisfying yarn we've brought to market. Enjoyment for the wearer and crafter both.

PATTERNS \$8.20 Ea