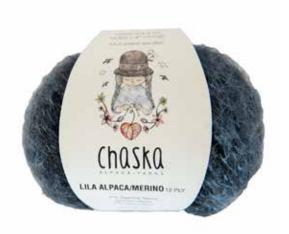

# Lila Alpaca / Merino 12ply

37% Superfine Alpaca, 26% Suri Alpaca & 37% Merino

This beautiful, lightly brushed Alpaca/Merino blend creates warm, lightweight garments.

50g - \$16.90