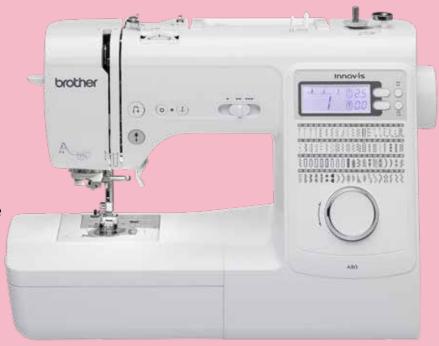

## From simple sewing and repairs to intricate dressmaking!

This durable, affordable machine can take you from simple sewing and repairs to intricate dressmaking as you grow your repertoire.

Best suited to ambitious beginner and intermediate sewists like fashion students. The Innov-is A80 is feature-rich, lightweight, and designed to help sewists develop new skills and explore their craft.

## \$120 Cashback from 29th March - 31st May 2024

Brother will deposit the cashback into your bank account. Make sure you lodge your claim before the cashback expires! www.brother.co.nz/latest-promotions

#### Features:

- 80 built-in stitches
- Intuitive electronic jog dial for easy stitch selection
- Advanced one-action needle threading system
- · 8 styles of 1-step automatic buttonhole
- Twin needle setting
- Quick set top loading bobbin for easy threading

\$899.90

Innov-is A80 Electronic Home Sewing Machine