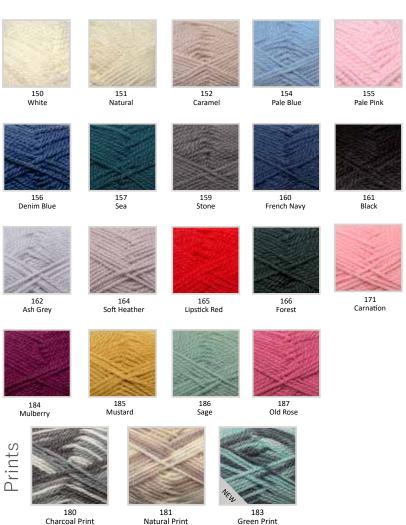

\$10.90 per 50g ball.



Knitted in Shade 72 Lt Brown Design 2227 \$8.90

Knitting Kit Sloppy Joe Beanie Knitted in Shade 91 Sage







76 Gunmetal

70 Cream 71 Oatmeal



72 Light Brown







75 Silver









87 Dusky Pink 88 Dusky Blue





77 Navy







93 Magenta











Lagoon

28 Fisher Green

29 Rasberry

30 Amber

Design 2313

\$8.90

This 100% Merino Wool yarn is a wonderful durable 8ply perfect for all your double knitting needs. It gives great stitch definition in both intricate patterns and classic stocking stitch work. It is gentle machine washable allowing for easy care and maintenance.

\$9.90 50g ball









Average Length 100m 22 sts x 30 rows on 4mm needles  $= 10 \times 10 cm$ 

stitch definition durability ease of care

Soft Aqua

Green Tea

Aster

Grey









100% Pure Machine Washable Wool Average length 100 metres 22 sts x 30 rows on 4mm needles =  $10 \times 10$ cm







Baby Pink



DESIGN 2315

Duck Egg





Design 2315 \$8.90 Knitted in Shade 170 Pistachio



Prices valid as at 1 March 2024 and subject to change Due to the printing process & many variations in monitors and browsers there may be some variance in colour reproduction

# LOYAL VEGAS TWEED, DK/8ply

100% Wool





105m mild machine wash





#### PATTERNS \$8.20 Ea

















NEW











A very well proven yarn. The warmth and insulating properties of wool blended 50/50 with the durability and value of fine denier acrylic, Allegro will knit to any DK pattern. A brilliant range of 22 shades, there will be something to suit every project. It's easy care machine was