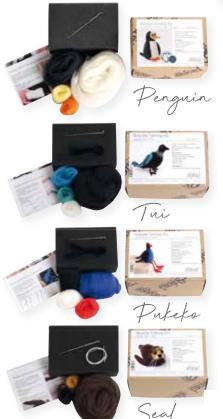

A fun and easy project to make as a gift or for yourself. Everything you need in each kit to make a needle felted Owl, Panda or Sheep.

Make your own needle felted native bird or a seal from the New Zealand wildlife series.

Choose from our Kiwi, Penguin, Tui, Pukeko or Seal.

Each kit contains fibre, felting needle, accessories, felting foam and full step-by-step colour instructions.

Great gifts for young and old!

Great Gift \$15.50