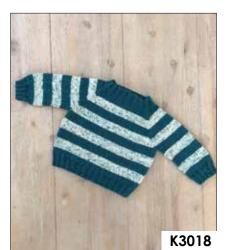

Lagoon

28 Fisher Green

29 Rasberry

30 Amber

Design 2313

\$8.90

This 100% Merino Wool yarn is a wonderful durable 8ply perfect for all your double knitting needs. It gives great stitch definition in both intricate patterns and classic stocking stitch work. It is gentle machine washable allowing for easy care and maintenance.

\$9.90 50g ball

Average Length 100m 22 sts x 30 rows on 4mm needles  $= 10 \times 10 cm$ 

stitch definition durability ease of care

Soft Aqua

Green Tea

Aster

Grey

100% Pure Machine Washable Wool Average length 100 metres 22 sts x 30 rows on 4mm needles =  $10 \times 10$ cm