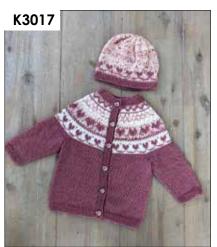

# Lila Alpaca / Merino 12ply

37% Superfine Alpaca, 26% Suri Alpaca & 37% Merino

This beautiful, lightly brushed Alpaca/Merino blend creates warm, lightweight garments.

50g - \$16.90