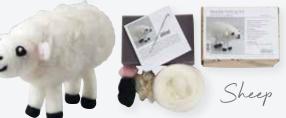

A fun and easy project to make as a gift or for yourself. Everything you need in each kit to make a needle felted Owl, Panda or Sheep.

Make your own needle felted native bird or a seal from the New Zealand wildlife series.