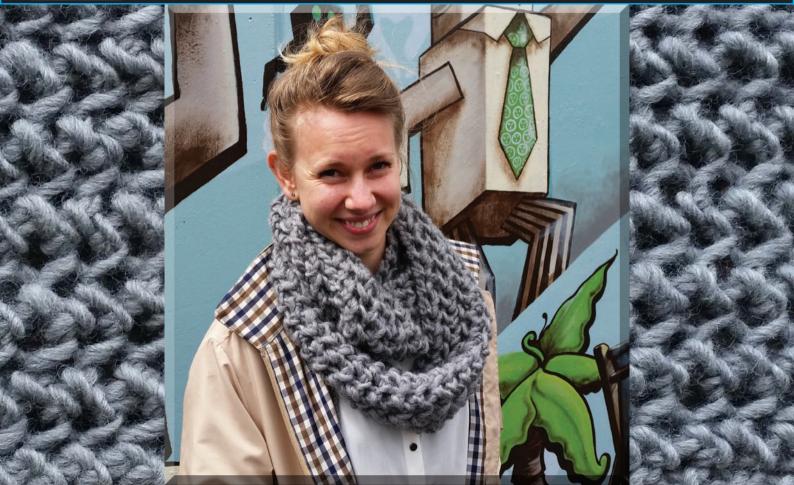

## **Natural Wonder Chunky Cowl**

## YOU WILL NEED:

2 x Crucci Natural Wonder Chunky 100g 1 pair of 15.00mm needles

## Cast on 16 stitches Pattern:

P1, \*yon, P2tog, repeat from \* to last stitch, P1

Repeat this row until all yarn has been used, leaving enough to cast off with.

Cast Off.

© Designed and published by John Q Goldingham Ltd, 62 Queens Drive, Lower Hutt.