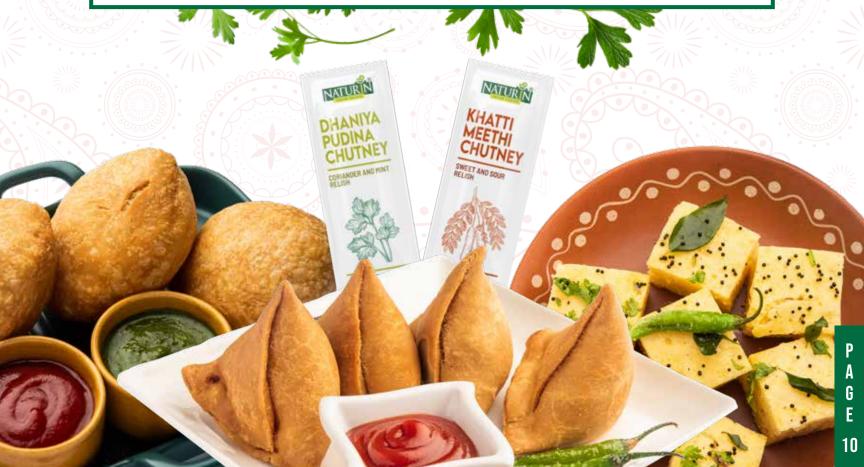

# **AUTHENTIC INDIAN CHUTNEYS**

### AN INDIAN TREAT

Made with locally sourced fresh ingredients and spiced up with traditional Indian condiments, Naturin's range of Chutneys provide genuine home-made experience and add true Indian punch to snacks and dishes.

|   | PRODUCT                | PACK SIZE    | FORMAT          | CARTON SIZE     |
|---|------------------------|--------------|-----------------|-----------------|
| • | Khatti Meethi Chutney  | 1 kg<br>15 g | Pouch<br>Sachet | 1x12<br>1x20x72 |
| ¥ | Dhaniya Pudina Chutney | 1 kg<br>15 g | Pouch<br>Sachet | 1x12<br>1x20x72 |