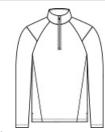

# Sport-Tek<sup>®</sup> Sport-Wick<sup>®</sup> Flex Fleece 1/4-Zip. ST561

- 7.4-ounce, 70/25/5 poly/rayon/spandex
- Tear-away removable label
- Cadet collar
- Self-fabric cuffs and hem