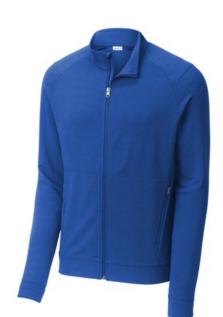

# Sport-Tek<sup>®</sup> Sport-Wick<sup>®</sup> Flex Fleece Full-Zip. ST560

Make your move in Sport-Wick Flex Fleece. Lightweight with stretch, this fleece has a cotton hand, wicks moisture and delivers trend-right style.

- 7.4-ounce, 70/25/5 poly/rayon/spandex
- Tear-away removable label
- Cadet collar
- Zippered side pockets
- Self-fabric cuffs and hem