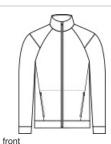

# Sport-Tek<sup>®</sup> Sport-Wick<sup>®</sup> Flex Fleece Full-Zip. ST560

Make your move in Sport-Wick Flex Fleece. Lightweight with stretch, this fleece has a cotton hand, wicks moisture and delivers trend-right style.

- 7.4-ounce, 70/25/5 poly/rayon/spandex
- Tear-away removable label
- Cadet collar
- Zippered side pockets
- Self-fabric cuffs and hem