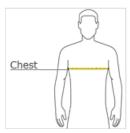

## **HOW TO MEASURE**

#### CHEST WIDTH

Measure under the arm and around the fullest part of the chest with arms down, keeping tape horizontal.

## SIZE CHART

|  |       | XS    | s     | М     | L     | XL    |
|--|-------|-------|-------|-------|-------|-------|
|  | Size  | 4     | 6/8   | 10/12 | 14/16 | 18/20 |
|  | Chest | 25-26 | 26-28 | 28-30 | 30-32 | 32-35 |