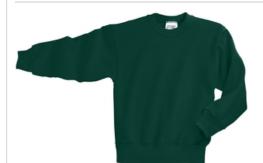

# Youth Core Fleece Crewneck Sweatshirt. PC90Y

Cozy sweats in our core weight.

- 7.8-ounce, 50/50 cotton/poly fleece
- Air jet yarn for softness

Due to the nature of 50/50 cotton/polyester neon fabrics, special care must be taken throughout the printing process.