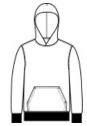

# Youth Core Fleece Pullover Hooded Sweatshirt. PC90YH

- 7.8-ounce, 50/50 cotton/poly fleece
- Air jet yarn for softness
- No drawcord at hood

Due to the nature of 50/50 cotton/polyester neon fabrics, special care must be taken throughout the printing process.