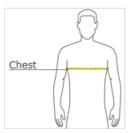

### **HOW TO MEASURE**

#### CHEST WIDTH

Measure under the arm and around the fullest part of the chest with arms down, keeping tape horizontal.

### SIZE CHART

|       | XS    | S     | M     | L     | XL    |
|-------|-------|-------|-------|-------|-------|
| Size  | 4     | 6/8   | 10/12 | 14/16 | 18/20 |
| Chest | 25-26 | 26-28 | 28-30 | 30-32 | 32-35 |