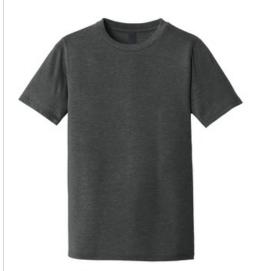

# District <sup>®</sup> Youth Perfect Tri <sup>®</sup>Tee. DT130Y

This triblend tee is perfectly soft and comfortable.

- 4.5-ounce, 50/25/25 poly/combed ring spun cotton/rayon,
   32 singles
- 1X1 rib knit neck
- Shoulder to shoulder taping
- Tear-away tag

Please note: This product is transitioning from woven labels to tear-away labels. Your order may contain a combination of both labels.

Tri-Blend fabric infuses each garment with unique character.

Please allow for slight color variations. Due to the heat
sensitivity of tri-blend fabrics, special care must be taken
throughout the printing process. Consult your decorator or ink
supplier for best printing practices.