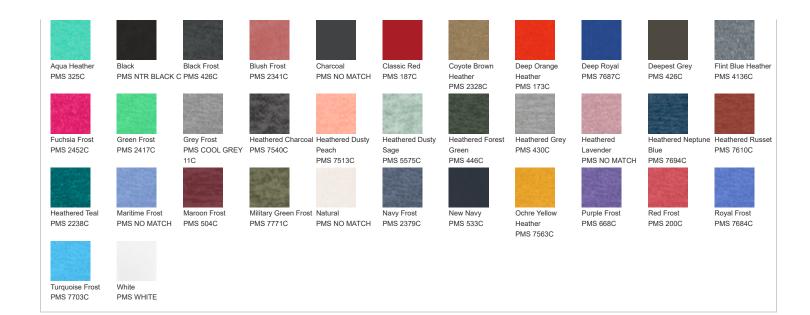

ent with unique character.

Please allow for slight color variations. Due to the heat
sensitivity of tri-blend fabrics, special care must be taken
throughout the printing process. Consult your decorator or ink
supplier for best printing practices.

#### **CARE INSTRUCTIONS**

Machine wash cold with like colors. Only non-chlorine bleach.

Tumble dry low. Warm iron if necessary



front



back

#### HOW TO MEASURE



## CHEST WIDTH

Measure under the arm and around the fullest part of the chest with arms down, keeping tape horizontal.

## SIZE CHART

|       | XS    | S     | М     | L     | XL    | 2XL   | 3XL   | 4XL   |
|-------|-------|-------|-------|-------|-------|-------|-------|-------|
| Chest | 32-34 | 35-37 | 38-40 | 41-43 | 44-46 | 47-49 | 50-53 | 54-57 |

# COLOR INFORMATION