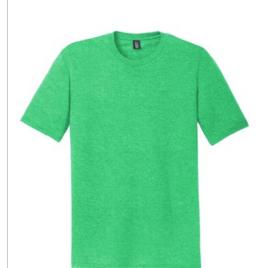

# District <sup>®</sup> Perfect Tri<sup>®</sup>Tee. DM130

Three yarns form the perfect easygoing look.

- 4.5-ounce, 50/25/25 poly/combed ring spun combed cotton/rayon, 32 singles
- Tear-away label
- 1X1 rib knit neck
- shoulder to shoulder taping

Please note: Some colors in this style are produced as both tubular and side seamed. Your order may contain a combination of both tees.

Tri-Blend fabric infuses each garment with unique character.

Please allow for slight color variations. Due to the heat
sensitivity of tri-blend fabrics, special care must be taken
throughout the printing process. Consult your decorator or ink
supplier for best printing practices.