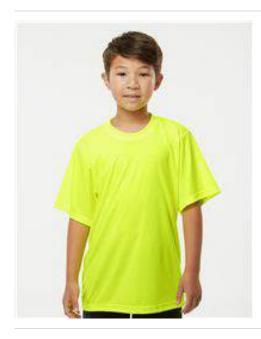

- 3.5 oz./yd<sup>2</sup> (US) 5.8 oz./L yd (CA), 100% polyester moisturemanagement/antimicrobial performance fabric
- Self-fabric collar
- Double-needle stitched bottom hem with tack
- Tear-away label

## Colors

| White  | Black     | Burnt<br>Orange | Cardinal | Columbia<br>Blue | Electric<br>Blue | Forest | Gold          | Graphite | Hot Pink | Kelly | Lime | Maroon | Navy |
|--------|-----------|-----------------|----------|------------------|------------------|--------|---------------|----------|----------|-------|------|--------|------|
| Pink   | Purple    | Red             | Royal    | Safety<br>Orange | Safety<br>Yellow | Silver | Vegas<br>Gold |          |          |       |      |        |      |
| Finish | ed Mea    | suremer         | nts      |                  |                  |        |               | -        |          |       |      |        |      |
|        |           |                 |          |                  |                  |        | XS            | S        | I        | М     | L    | Х      | L    |
| Body   | Length    |                 |          |                  |                  |        | 22            | 23       | 2        | 25    | 26   | 2      | 7    |
| Ches   | t Width ( | Laid Flat)      |          |                  |                  |        | 15            | 16       |          | 17    | 18   | 1      | 9    |