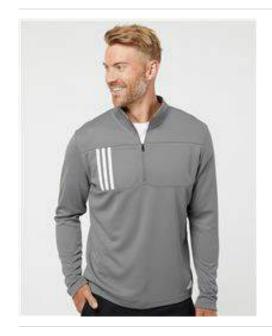

## Adidas - 3-Stripes Double Knit Quarter-Zip Pullover - A482

- 7.2 oz./yd² (US), 12 oz./L yd (CA), 100% recycled polyester
- Waffle texture knit construction
- Moisture management properties
- Self mock collar
- Open hem sleeves
- Bold 3-Stripes on right chest
- Performance logo on left bottom hip