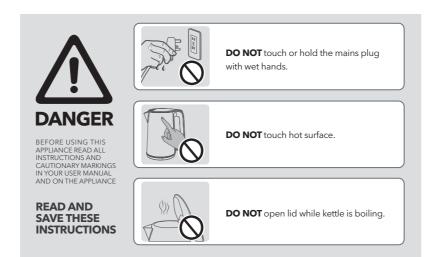

### **IMPORTANT SAFETY INSTRUCTIONS**

- · Read this important information carefully before you use the appliance and save it for future reference.

- Only connect the appliance to an earthed wall socket.
  The kettle is only intended for heating up and boiling water.
  Children should be supervised to ensure that they do not play with the appliance.
  Keep the appliance out of reach of children. Do not leave the appliance unattended.
- · Keep the appliance away from any heat sources.
- · Use this product on a stable, even and dry surface.
- · Use the included power base only.
- · Do not hang the power cord over the countertop. Keep it away from heat surface.
- · Do not put pin, iron wire or any other items into the kettle or power base to avoid electric shock.
- · Do not immerse the kettle, its power cable, and socket or power base into water
- · Never try to repair the appliance by yourself. Send it to the nearest authorized maintenance center for repair.
- · Unplug the power plug before moving the appliance.