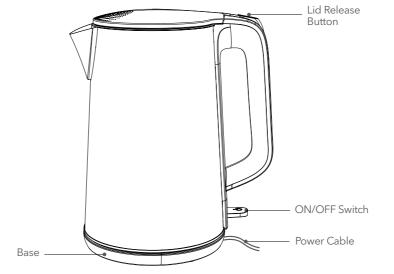

### KNOWING YOUR ELECTRIC KETTLE

# PRODUCT DIAGRAM

- 1. Pull out the power cord from the compartment under the base.
- 2. Open the lid, and fill the kettle with water no higher than the max water level line.
- 3. Place the kettle back on the base unit and plug into an electrical outlet.
- 4. Press down the switch and the indicator will light up. The kettle will automatically shut off once the water is boiled.