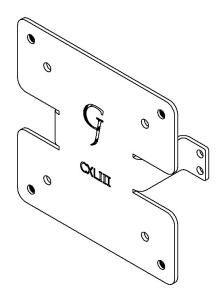

Fits the following models: Acer Aspire C24-1650

### WARNING!

- To avoid danger of suffocation, keep these parts away from babies and children.
- Be aware of the sharp edges of the product.
- Check carefully to make sure that there are no missing or defective parts. Improper installation may cause problems.
- Do not hang something heavy on this product, which may exceed the weight capacity.
- Do not use this product for any other purpose that is not specified in this manual.

## PACKAGE CONTENTS



A (x1) Adapter Bracket



B (x4) M4 x 12mm Panhead Screw

#### ASSEMBLY STEPS



## STEP 1

Remove the stand from the monitor, and keep the screws.

# **STEP 2**

Use Original Screws to install adapter on the monitor

STEP 3

Mount adapter to your arm with B



Please leave us a review if you