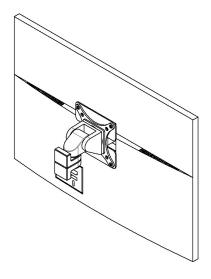

## STEP 1

Remove the stand from the monitor, and keep the screws.

# **STEP 2**

Use Original Screws to install adapter on the monitor

STEP 3

Mount adapter to your arm with B

Please leave us a review if you like our products. Please feel free to contact us if you have any question.