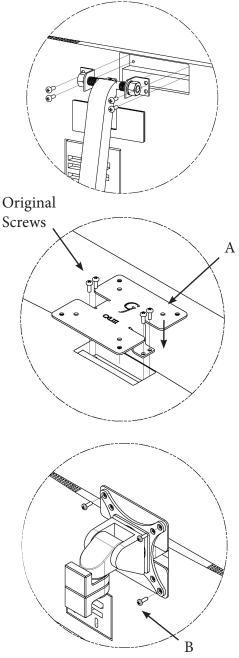

#### ASSEMBLY STEPS

## STEP 1

Remove the stand from the monitor, and keep the screws.

# **STEP 2**

Use Original Screws to install adapter on the monitor

STEP 3

Mount adapter to your arm with B

Please leave us a review if you like our products. Please feel free to contact us if you have any question.