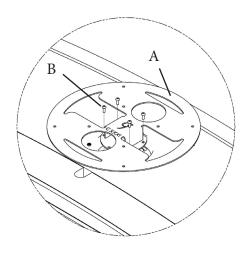

## ASSEMBLY STEPS

Step 1

Remove the original monitor stand from the monitor, then install the Vesa adapter A to the monitor with B (x4).

Step 2

Mount adapter to the arm with B (x8)

https://gladiatorjoe.com/