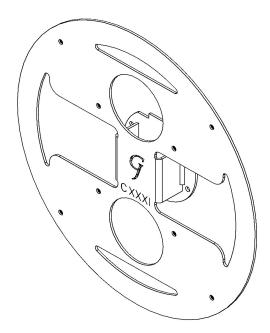

## PACKAGE CONTENTS

A (x1) Adapter Bracket

B(x12) M4 Panhead Screw

## ASSEMBLY STEPS

Step 1

Remove the original monitor stand from the monitor, then install the Vesa adapter A to the monitor with B (x4).

Step 2

Mount adapter to the arm with B (x8)

https://gladiatorjoe.com/