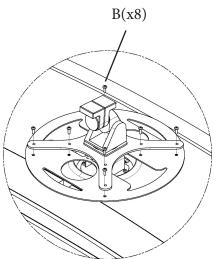

## ASSEMBLY STEPS

Step 1

Remove the original monitor stand from the monitor, then install the Vesa adapter A to the monitor with B (x4).

Step 2

Mount adapter to the arm with B (x8)

https://gladiatorjoe.com/