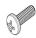

Fits the following models: Samsung 27" CHG70, Samsung 32" CHG70

## WARNING!

- To avoid danger of suffocation, keep these parts away from babies and children.
- Be aware of the sharp edges of the product.
- Check carefully to make sure that there are no missing or defective parts. Improper installation may cause problems.
- Do not hang something heavy on this product, which may exceed the weight capacity.
- Do not use this product for any other purpose that is not specified in this manual.

## PACKAGE CONTENTS



A (x1) Adapter Bracket



B(x8) M4 Panhead Screw

## ASSEMBLY STEPS

Step 1

Remove the original monitor stand from the monitor, then install the Vesa adapter A to the monitor with B (x4).





Mount adapter to the arm with B (x4)





Please leave us a review if you like our products. Please feel free to contact us if you have any question.



https://gladiatorjoe.com/



US: +1 954 271 6612 CDN & International: +1 514 494 1348



info@gladiatorjoe.com