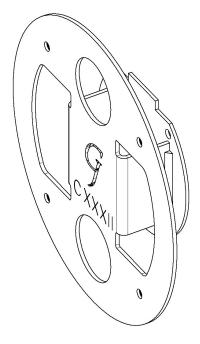

Fits the following models: Samsung 27" CHG70, Samsung 32" CHG70

## WARNING!

- To avoid danger of suffocation, keep these parts away from babies and children.
- Be aware of the sharp edges of the product.
- Check carefully to make sure that there are no missing or defective parts. Improper installation may cause problems.
- Do not hang something heavy on this product, which may exceed the weight capacity.
- Do not use this product for any other purpose that is not specified in this manual.

## PACKAGE CONTENTS



A (x1) Adapter Bracket



B(x8) M4 Panhead Screw

## ASSEMBLY STEPS

Step 1

Remove the original monitor stand from the monitor, then install the Vesa adapter A to the monitor with B (x4).





Mount adapter to the arm with B (x4)





Please leave us a review if you like our p