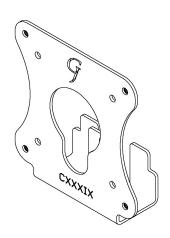

# GJ0A0139

# PACKAGE CONTENTS

A (x1) Adapter Bracket

B (x5) M4 x12mm Screws

C(x1)

Washer

# STEP 3

Then install A with B(x1) and C(x1), push the bottom of the VESA make sure it is stable