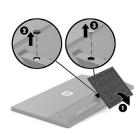

#### STEP 1

Push the base down toward the surface (1). Remove the plastic cap from the neck of the stand (2). Remove the screw from the neck of the stand (3) using the hexagonal wrench.