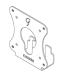

# PACKAGE CONTENTS

A (x1) Adapter Bracket

B (x5) M4 x12mm Screws

C(x1)

Washer

# STEP 3

Then install A with B(x1) and C(x1), push the bottom of the VESA make sure it is stable