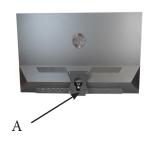

.

#### **WARNING!**

- To avoid danger of suffocation, keep these parts away from babies and children.
- Be aware of the sharp edges of the product.
- Check carefully to make sure that there are no missing or defective parts. Improper installation may cause problems.
- Do not hang something heavy on this product, which may exceed the weight capacity.
- Do not use this product for any other purpose that is not specified in this manual.

# PACKAGE CONTENTS



A (x1) Adapter Bracket



B (x5) M4 x12mm Screws



C(x1)

Washer

#### **ASSEMBLY STEPS**



#### STEP 1

Push the base down toward the surface (1). Remove the plastic cap from the neck of the stand (2). Remove the screw from the neck of the stand (3) using the hexagonal wrench.



# STEP 2

Remove the support stand from the monitor



# STEP 3

Then install A with B(x1) and C(x1), push the bottom of the VESA make sure it is stable



## STEP 4

Mount adapter to your arm with B(x4)



Please leave us a review if you like our products.

Please feel free to contact us if you have any question.



https://gladiatorjoe.com/



US: +1 954 271 6612 CDN & International: +1 514 494 1348



info@gladiatorjoe.com