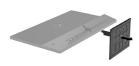

# STEP 3

Then install A with B(x1) and C(x1), push the bottom of the VESA make sure it is stable