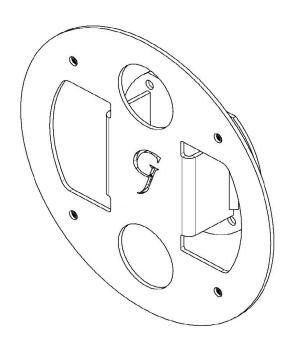

#### PACKAGE CONTENTS

\*Please note: This adapter works for a variety of computer monitors. The images below are a representation and may slightly differ from the actual monitor. The assembly process is the same

A (x1) Adapter Bracket

B(x8) M4 x12mm Panhead Screw