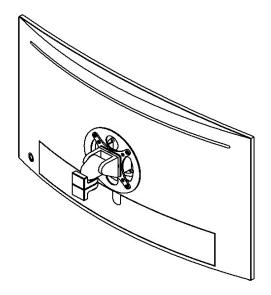

### Step 1

Remove the original monitor stand from the monitor, then install the Vesa adapter A to the monitor with B (x4).