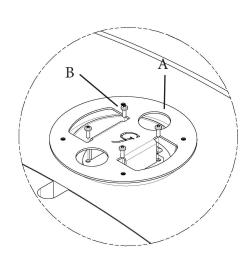

### Step 1

Remove the original monitor stand from the monitor, then install the Vesa adapter A to the monitor with B (x4).