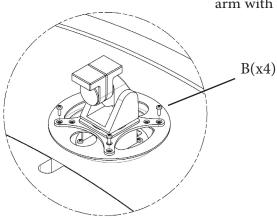

## Step 2

Mount adapter to the arm with B

GJ0A0156 Gladiator Joe Inc.

Please leave us a review if you like our products.

Please feel free to contact us if you have any question.

https://gladiatorjoe.com/

US: +1 888 331 0330 CDN & International: +1 514 494 1348