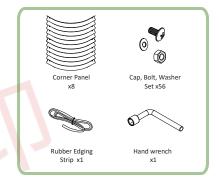

## **ASSEMBLY GUIDE**

<u>Caution:</u> Metal panels have sharp edges and may cause injury. Using protective gear (gloves, closed toed shoes, etc.) is recommended.

1. Lay in desired configuration on a flat surface (Be mindful that paint may scratch if laid on rough surfaces).

2. Loosely, assemble all straight panels with the bolt, washer and nut. Use the hand wrench to tighten.

3. Attach corner panels on the outside of the straight panels and tighten all nuts.

4. Push on rubber edging to the top edge of the box and cut off remainder.