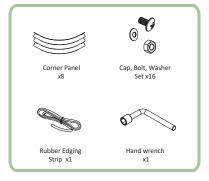

2. Loosely, assemble all straight panels with the bolt, washer and nut. Use the hand wrench to tighten.

3. Attach corner panels on the outside of the straight panels and tighten all nuts.

4. Push on rubber edging to the top edge of the box and cut off remainder.