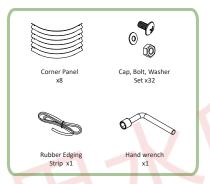

## **ASSEMBLY GUIDE**

<u>Caution:</u> Metal panels have sharp edges and may cause injury. Using protective gear (gloves, closed toed shoes, etc.) is recommended.

1. Lay in desired configuration on a flat surface (Be mindful that paint may scratch if laid on rough surfaces).

2. Loosely, assemble all straight panels with the bolt, washer and nut. Use the hand wrench to tighten.

3. Attach corner panels on the outside of the straight panels and tighten all nuts.

4. Push on rubber edging to the top edge of the box and cut off remainder.