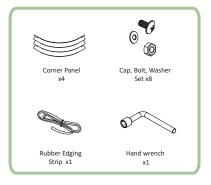

2. Loosely, assemble all straight panels with the bolt, washer and nut. Use the hand wrench to tighten.

3. Attach corner panels on the outside of the straight panels and tighten all nuts.

4. Push on rubber edging to the top edge of the box and cut off remainder.