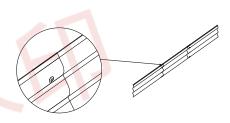

2. Loosely, assemble all straight panels with the bolt, washer and nut. Use the hand wrench to tighten.

3. Attach corner panels on the outside of the straight panels and tighten all nuts.

4. Push on rubber edging to the top edge of the box and cut off remainder.