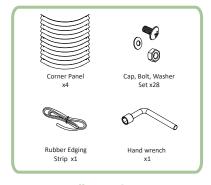

2. Loosely, assemble all straight panels with the bolt, washer and nut. Use the hand wrench to tighten.

3. Attach corner panels on the outside of the straight panels and tighten all nuts.

4. Push on rubber edging to the top edge of the box and cut off remainder.