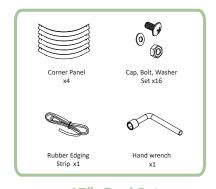

2. Loosely, assemble all straight panels with the bolt, washer and nut. Use the hand wrench to tighten.

3. Attach corner panels on the outside of the straight panels and tighten all nuts.

4. Push on rubber edging to the top edge of the box and cut off remainder.