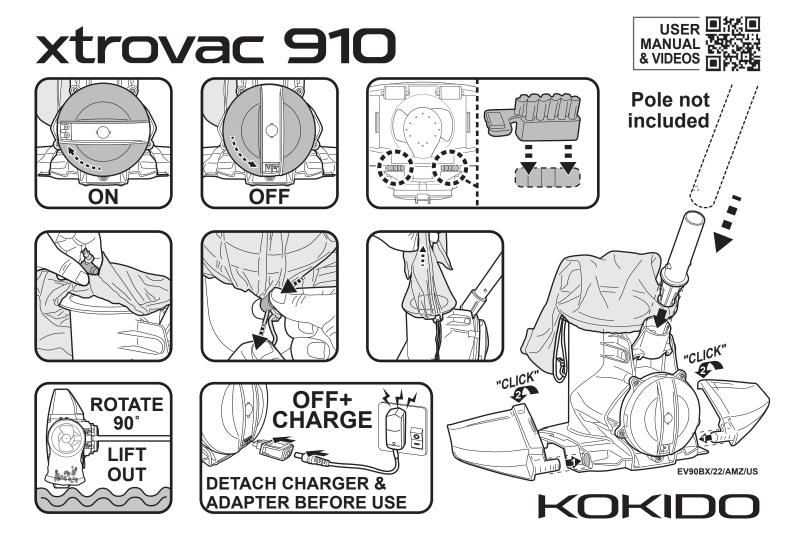

## **WARNINGS & CAUTIONS**

- 1. Ensure the pool filtration system is OFF 15 mins before using the vacuum.
- 2. Keep the Pool Vacuum Cleaner out of reach of children or persons with reduced physical, sensory, or mental capabilities, or lack of experience and knowledge, unless they have been given supervision or instruction.
- 3. Use only the original charger supplied with the pool vacuum and manufactured by Kokido.
- 4. Charge and store the vacuum in a shaded dry area.
- 5. Prior to connecting the charger for charging purposes, verify that the connector and socket are dry and clean.
- 6. Before operation, disconnect the charger and adapter.
- 7. Make sure the pool vacuum is fully immersed in the pool before initiating operation.
- 8. Under no circumstances should you attempt to disassemble the pool vacuum. Doing so would void the warranty.
- 9. Do not enter the pool while the pool vacuum is working.
- 10. The pool vacuum must be charged before storage.