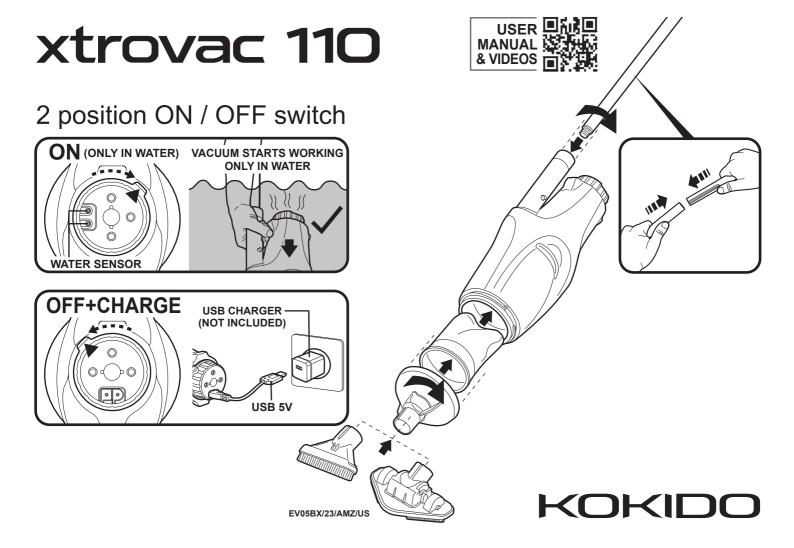

## **WARNINGS & CAUTIONS**

- 1. Ensure the pool filtration system is OFF 15 mins before using the vacuum.
- 2. Keep the Pool Vacuum Cleaner out of reach of children or persons with reduced physical, sensory, or mental capabilities, or lack of experience and knowledge, unless they have been given supervision or instruction.
- 3. Use only the original charger supplied with the pool vacuum and manufactured by Kokido.
- 4. Place the charger in a shaded dry area during both charging and storage.
- 5. Prior to connecting the charger for charging purposes, verify that the connector and socket are dry and clean.
- 6. Before operation, disconnect the charging cable.
- 7. Make sure the pool vacuum is fully immersed in the pool before initiating operation.
- 8. Under no circumstances should you attempt to disassemble the pool vacuum. Doing so would void the warranty.
- 9. Do not enter the pool while the pool vacuum is working.
- 10. The pool vacuum must be charged before storage.