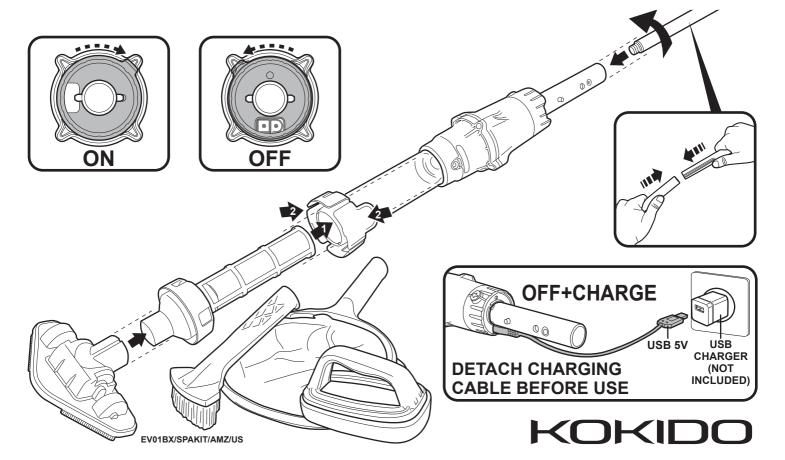

## **WARNINGS & CAUTIONS**

- 1. Ensure the spa/pool filtration system is OFF 15 mins before using the vacuum.
- 2. Keep the Spa/Pool Vacuum Cleaner out of reach of children or persons with reduced physical, sensory, or mental capabilities, or lack of experience and knowledge, unless they have been given supervision or instruction.
- 3. Use only the original charger supplied with the spa/pool vacuum and manufactured by Kokido.
- 4. Charge and store the vacuum in a shaded dry area.
- 5. Prior to connecting the charger for charging purposes, verify that the connector and socket are dry and clean.
- 6. Before operation, disconnect the charging cable.
- 7. Make sure the spa/pool vacuum is fully immersed in the spa/pool before initiating operation.
- 8. Under no circumstances should you attempt to disassemble the spa/pool vacuum. Doing so would void the warranty.
- 9. Do not enter the spa/pool while the spa/pool vacuum is working.
- 10. The spa/pool vacuum must be charged before storage.