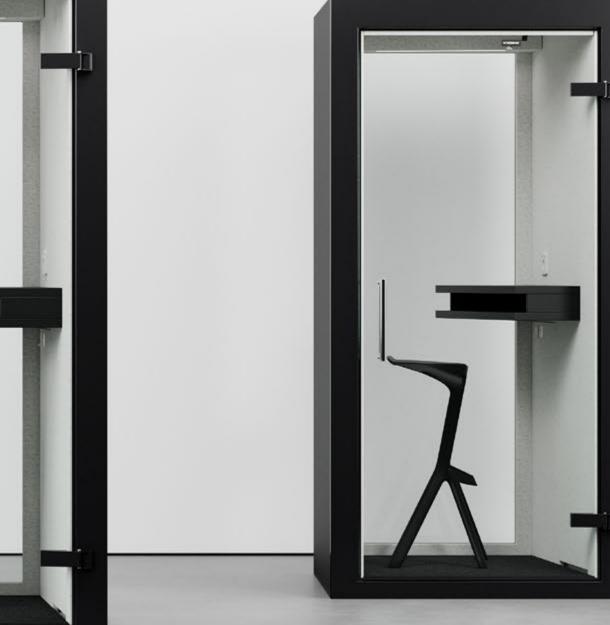

## **GREAT FOR 1**

Our smallest pod doesn't compromise on comfort or convenience. It's ideal as an office phone booth for private, distraction-free conference calls and is quick to install and easy to move thanks to the wheels.

VIEW ONLINE →

Plug-and-play solutions

Built-in wheels for easy relocation

Best-in-class soundproofing

Excellent ventilation for fresh air

Antimicrobial LED lighting

Antimicrobial surface nanocoating

## **TECHNICAL SPECS**

**Exterior dimensions** W110 / D110 / H225 cm | W43.3 / D43.3 / H88.6 in

**Exterior material** LP-laminate

**Interior dimensions** W80 / D100 / H207.5 cm | W31.4 / D39.4 / H81.7 in

**Interior material** Acoustic ECOfelt lining

Weight 420 kg | 710 lbs Indoor surface area  $\sim 1 \text{ m}^2 \mid 10.7 \text{ ft}^2$ 

**Modular sizes** 1–100 m<sup>2</sup>

Installation height >225 cm | >88.6 in