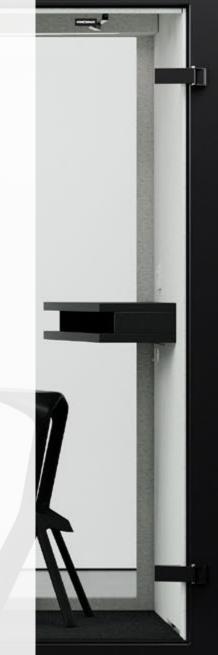

## **GREAT FOR 1**

Our smallest pod doesn't compromise on comfort or convenience. It's ideal as an office phone booth for private, distraction-free conference calls and is quick to install and easy to move thanks to the wheels.

VIEW ONLINE →

Plug-and-play solutions

Built-in wheels for easy relocation

Best-in-class soundproofing

Excellent ventilation for fresh air

Antimicrobial LED lighting

Antimicrobial surface nanocoating

## **TECHNICAL SPECS**

**Exterior dimensions** W110 / D110 / H225 cm | W43.3 / D43.3 / H88.6 in

**Exterior material** LP-laminate

**Interior dimensions** W80 / D100 / H207.5 cm | W31.4 / D39.4 / H81.7 in

**Interior material** Acoustic ECOfelt lining

Weight 420 kg | 710 lbs Indoor surface area  $\sim 1 \text{ m}^2 \mid 10.7 \text{ ft}^2$ 

**Modular sizes** 1–100 m<sup>2</sup>

Installation height >225 cm | >88.6 in