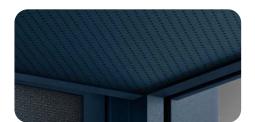

# Void Black

Void Black NCS S8500-N

### Solid wall external finishing

Egger melamine board U899 ST9

Powder coated metal NCS S8500-N

Gabriel Chili Fabric 60115

Egger Oak Vicenza melamine H3157 ST12

Vescom Millwood Wallpaper 1077.22

Vescom Onari Wallpaper 1076.19

### Internal ceiling finishing

Felt Light gray

Gabriel Chili Fabric 60115

Powder coated perforated metal\* NCS S8500-N