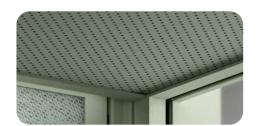

### Internal ceiling finishing

Felt Light gray

Gabriel Chili Fabric 60114

Powder coated perforated metal\* Pantone Grey 403051

### Internal ceiling finishing

Felt Light gray

Gabriel Chili Fabric 61174

Powder coated perforated metal\* NCS S2005-Y20R