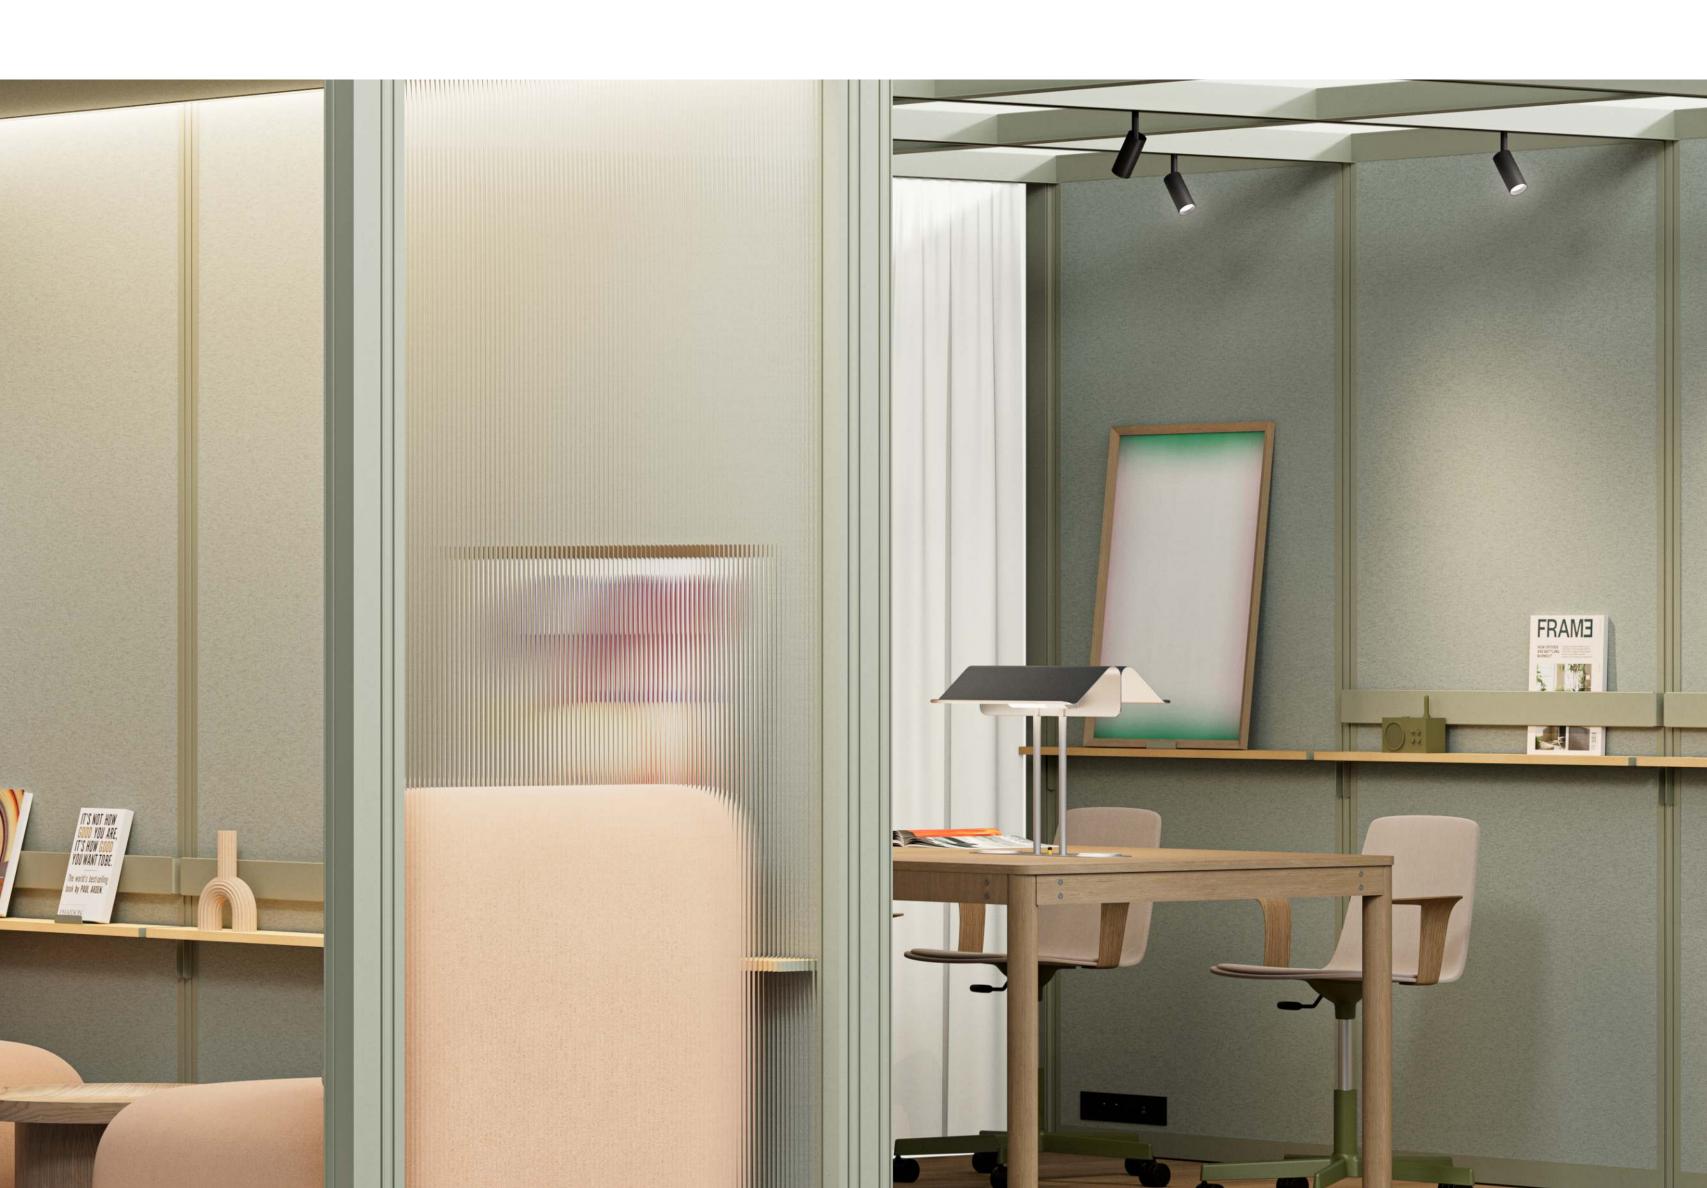

# Ash Gray

Ash Gray

NCS S2005-Y20R

### Solid wall external finishing

Egger melamine board U750 ST9

Powder coated metal NCS S2005-Y20R

Gabriel Chili Fabric 61174

Egger Oak Vicenza melamine H3157 ST12

Vescom Millwood Wallpaper 1077.20

Vescom Onari Wallpaper 1076.02

### Partition wall modules

Glass

Fluted glass

Powder coated perforated metal NCS S2005-Y20R

Powder coated aluminum slats NCS S2005-Y20R

### Solid wall internal finishing

Felt Light gray

Gabriel Chili Fabric 61174

Vescom Millwood Wallpaper 1077.20

Vescom Onari Wallpaper 1076.02

Powder coated metal NCS S2005-Y20R

Egger Oak Vicenza HPL laminate H3157 ST12