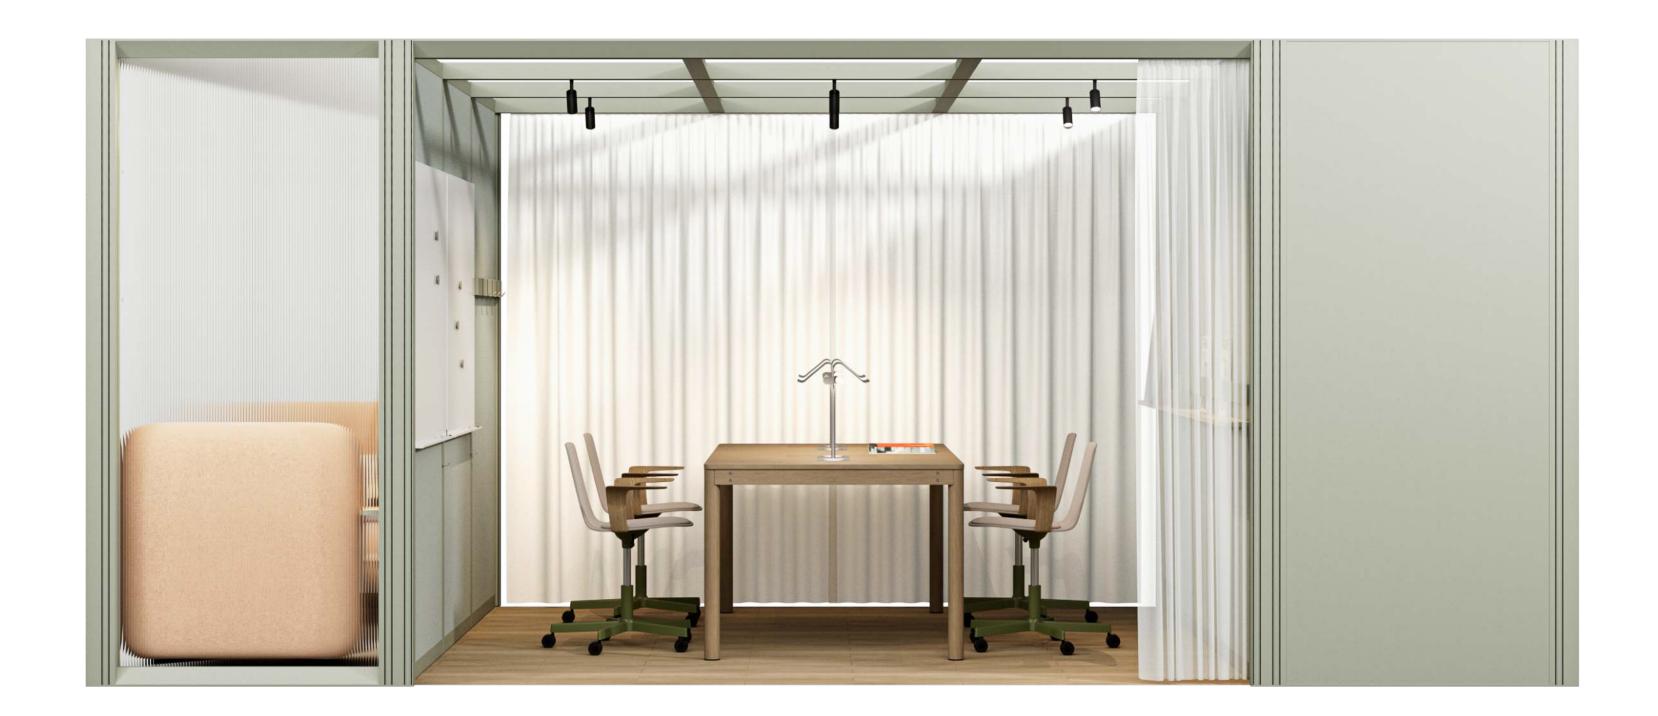

# Ash Gray

Ash Gray

NCS S2005-Y20R

### Solid wall external finishing

Egger melamine board U750 ST9

Powder coated metal NCS S2005-Y20R

Gabriel Chili Fabric 61174

Egger Oak Vicenza melamine H3157 ST12

Vescom Millwood Wallpaper 1077.20

Vescom Onari Wallpaper 1076.02

### Partition wall modules

Glass

Fluted glass

Powder coated perforated metal NCS S2005-Y20R

Powder coated aluminum slats NCS S2005-Y20R

### Solid wall internal finishing

Felt Light gray

Gabriel Chili Fabric 61174

Vescom Millwood Wallpaper 1077.20

Vescom Onari Wallpaper 1076.02

Powder coated metal NCS S2005-Y20R

Egger Oak Vicenza HPL laminate H3157 ST12

### Internal ceiling finishing

Felt Light gray

Gabriel Chili Fabric 61174

Powder coated perforated metal\* NCS S2005-Y20R

### Furniture and accessories finishing

Powder coated metal NCS S2005-Y20R

Egger melamine board U750 ST9

Egger Oak Vicenza melamine H3157 ST12

Lacquered NCS S2005-Y20R

Kvadrat Air 4 Transculent

<sup>\*</sup>Dedicated only to open rooms