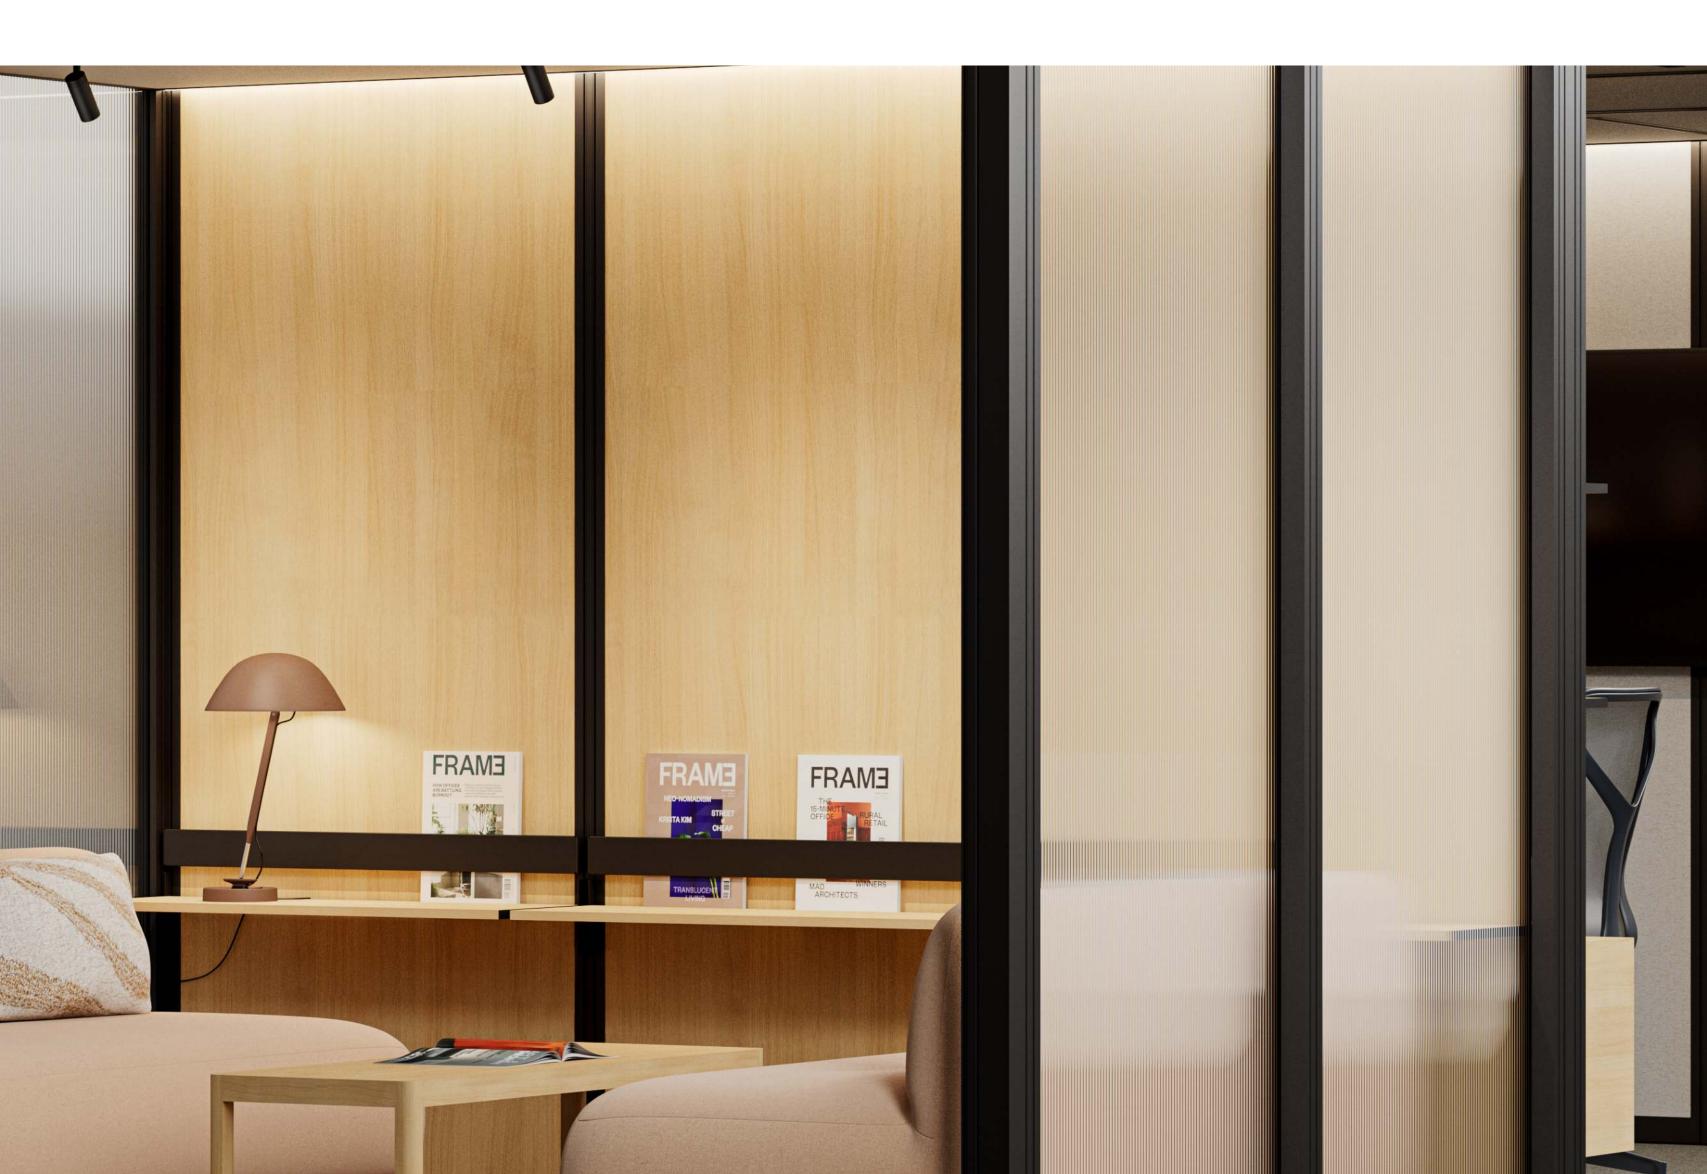

# Void Black

Void Black NCS S8500-N

### Solid wall external finishing

Egger melamine board U899 ST9

Powder coated metal NCS S8500-N

Gabriel Chili Fabric 60115

Egger Oak Vicenza melamine H3157 ST12

Vescom Millwood Wallpaper 1077.22

Vescom Onari Wallpaper 1076.19

### Partition wall modules

Glass

Fluted glass

Powder coated perforated metal NCS S8500-N

Powder coated aluminum slats NCS S8500-N

### Solid wall internal finishing

Felt Light gray

Gabriel Chili Fabric 60115

Vescom Millwood Wallpaper 1077.22

Vescom Onari Wallpaper 1076.19

Powder coated metal NCS S8500-N

Egger Oak Vicenza HPL laminate H3157 ST12

### Internal ceiling finishing

Felt Light gray

Gabriel Chili Fabric 60115

Powder coated perforated metal\* NCS S8500-N

### Furniture and accessories finishing

Powder coated metal NCS S8500-N

Egger melamine board U899 ST9

Egger Oak Vicenza melamine H3157 ST12

Lacquered NCS S8500-N

Kvadrat Air 4 Transculent

<sup>\*</sup>Dedicated only to open rooms