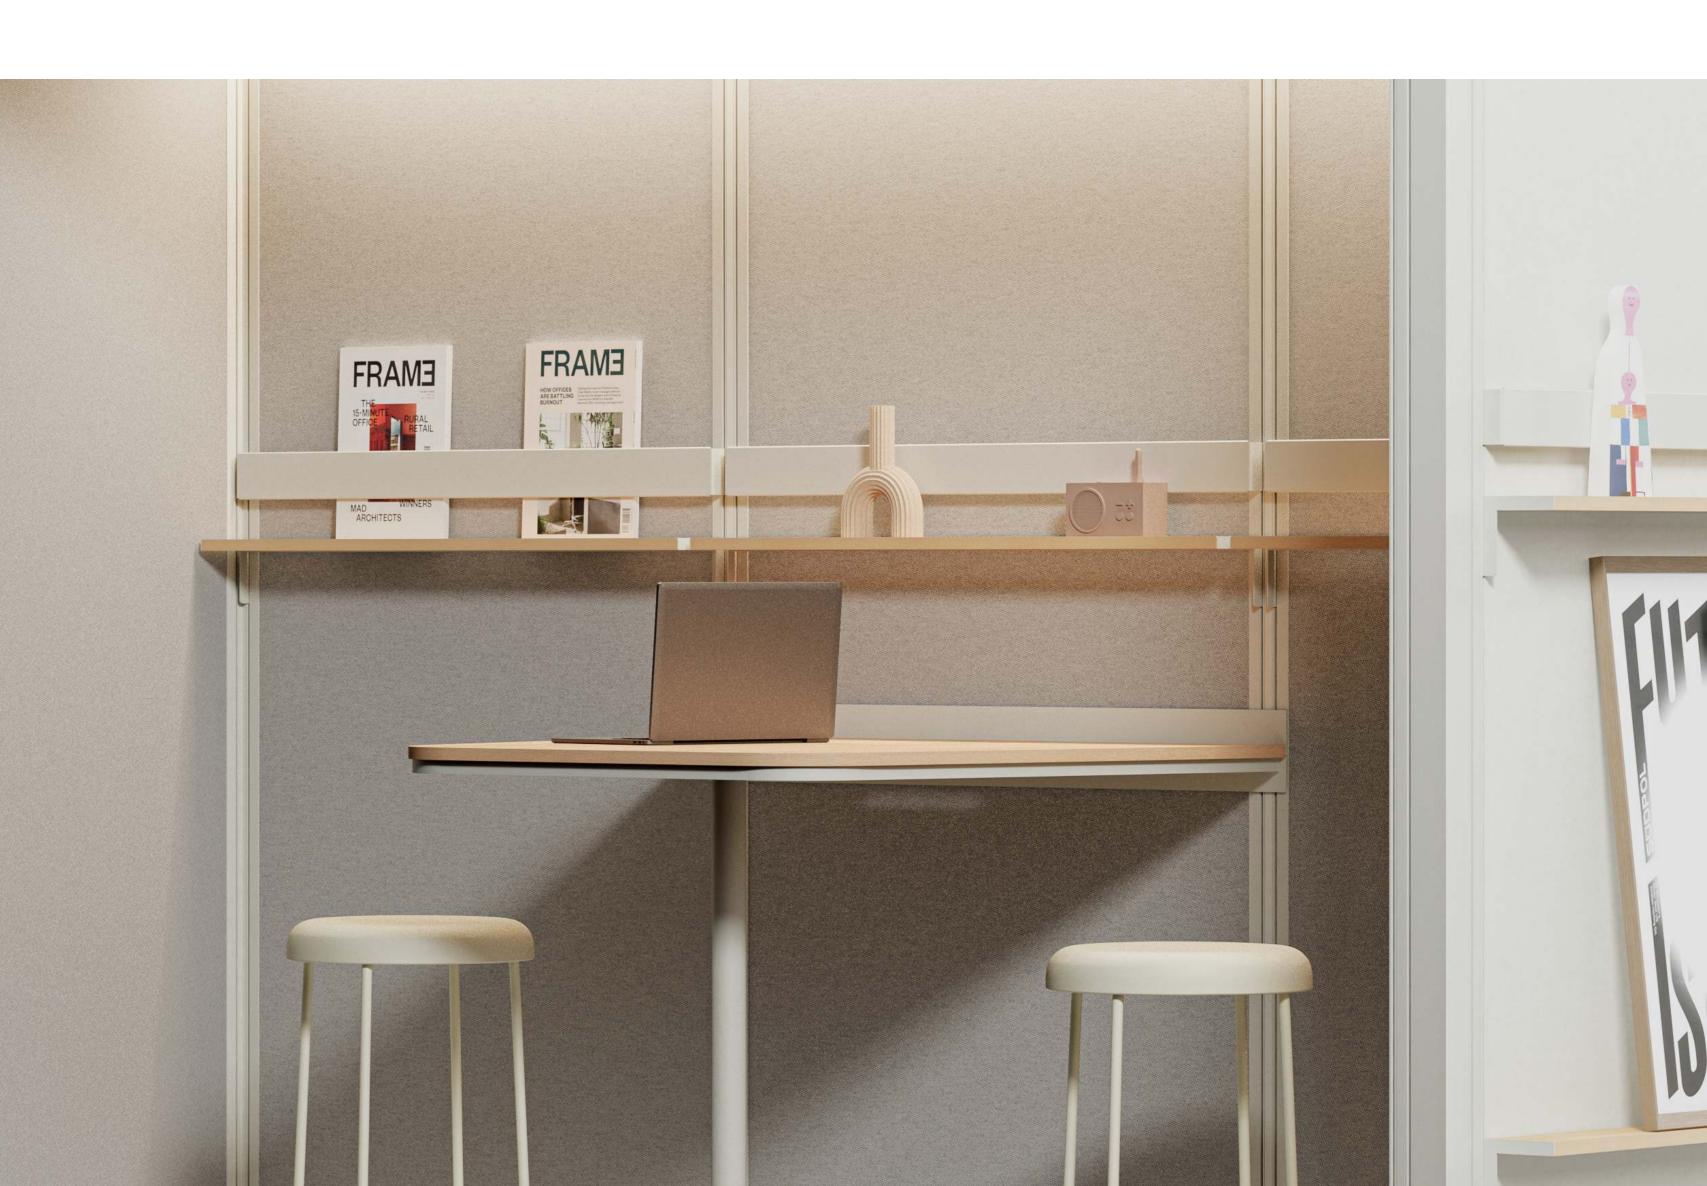

## Color selection

Selecting the right colors is essential for maintaining a welcoming atmosphere and accurately reflecting the brand's identity. To achieve this, a team of experienced architects and designers meticulously chose the wide, earth-tones-inspired color palette for OmniRoom.

Every color in the palette comes with a broad range of finishing options, including felt, powder-coated metal, oak laminate, and many more.

Pantone Grey 403051

Ash Grey NCS S2005-Y20R

Void Black NCS S8500-N