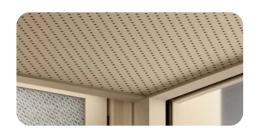

### Internal ceiling finishing

Felt Light gray

Gabriel Chili Fabric 60114

Powder coated perforated metal\* Pantone Grey 403051

### Internal ceiling finishing

Felt Light gray

Gabriel Chili Fabric 61174

Powder coated perforated metal\* NCS S2005-Y20R