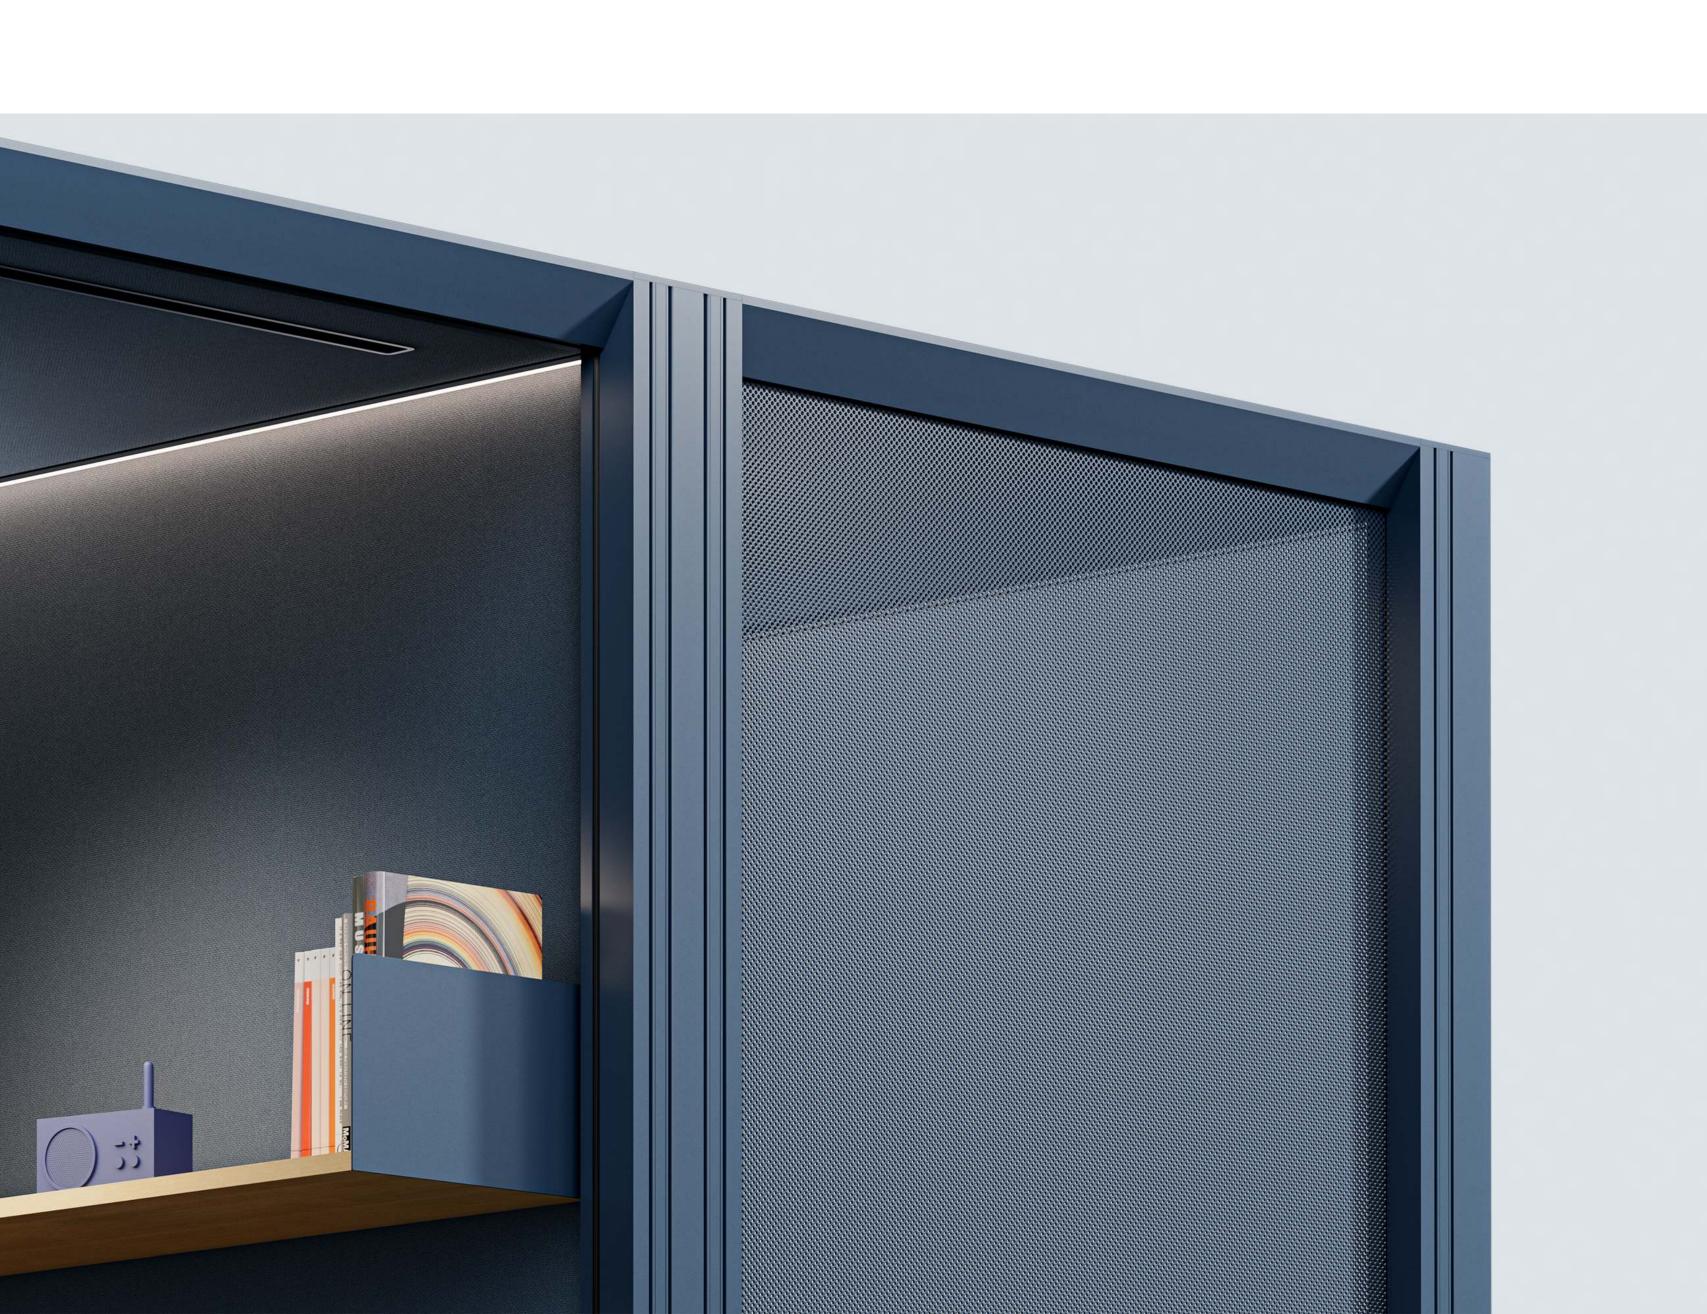

## Color selection

Selecting the right colors is essential for maintaining a welcoming atmosphere and accurately reflecting the brand's identity. To achieve this, a team of experienced architects and designers meticulously chose the wide, earth-tones-inspired color palette for OmniRoom.

Every color in the palette comes with a broad range of finishing options, including felt, powder-coated metal, oak laminate, and many more.

Pantone Grey 403051

Ash Grey NCS S2005-Y20R

Void Black NCS S8500-N

### Solid wall external finishing

Egger melamine board U775 ST9

Powder coated metal Pantone Grey 403051

Gabriel Chili Fabric 60114

Egger Oak Vicenza melamine H3157 ST12

Vescom Millwood Wallpaper 1077.20

Vescom Onari Wallpaper 1076.02

### Partition wall modules

Glass

Fluted glass

Powder coated perforated metal Pantone Grey 403051

Powder coated aluminum slats Pantone Grey 403051

### Solid wall internal finishing

Felt Light gray

Gabriel Chili Fabric 60114

Vescom Millwood Wallpaper 1077.20

Vescom Onari Wallpaper 1076.02

Powder coated metal Pantone Grey 403051

Egger Oak Vicenza HPL laminate H3157 ST12

### Internal ceiling finishing

Felt Light gray

Gabriel Chili Fabric 60114

Powder coated perforated metal\* Pantone Grey 403051

### Furniture and accessories finishing

Powder coated metal Pantone Grey 403051

Egger melamine board U775 ST9

Egger Oak Vicenza melamine H3157 ST12

Lacquered
Pantone Grey 403051

Kvadrat Air 4 Transculent

<sup>\*</sup>Dedicated only to open rooms