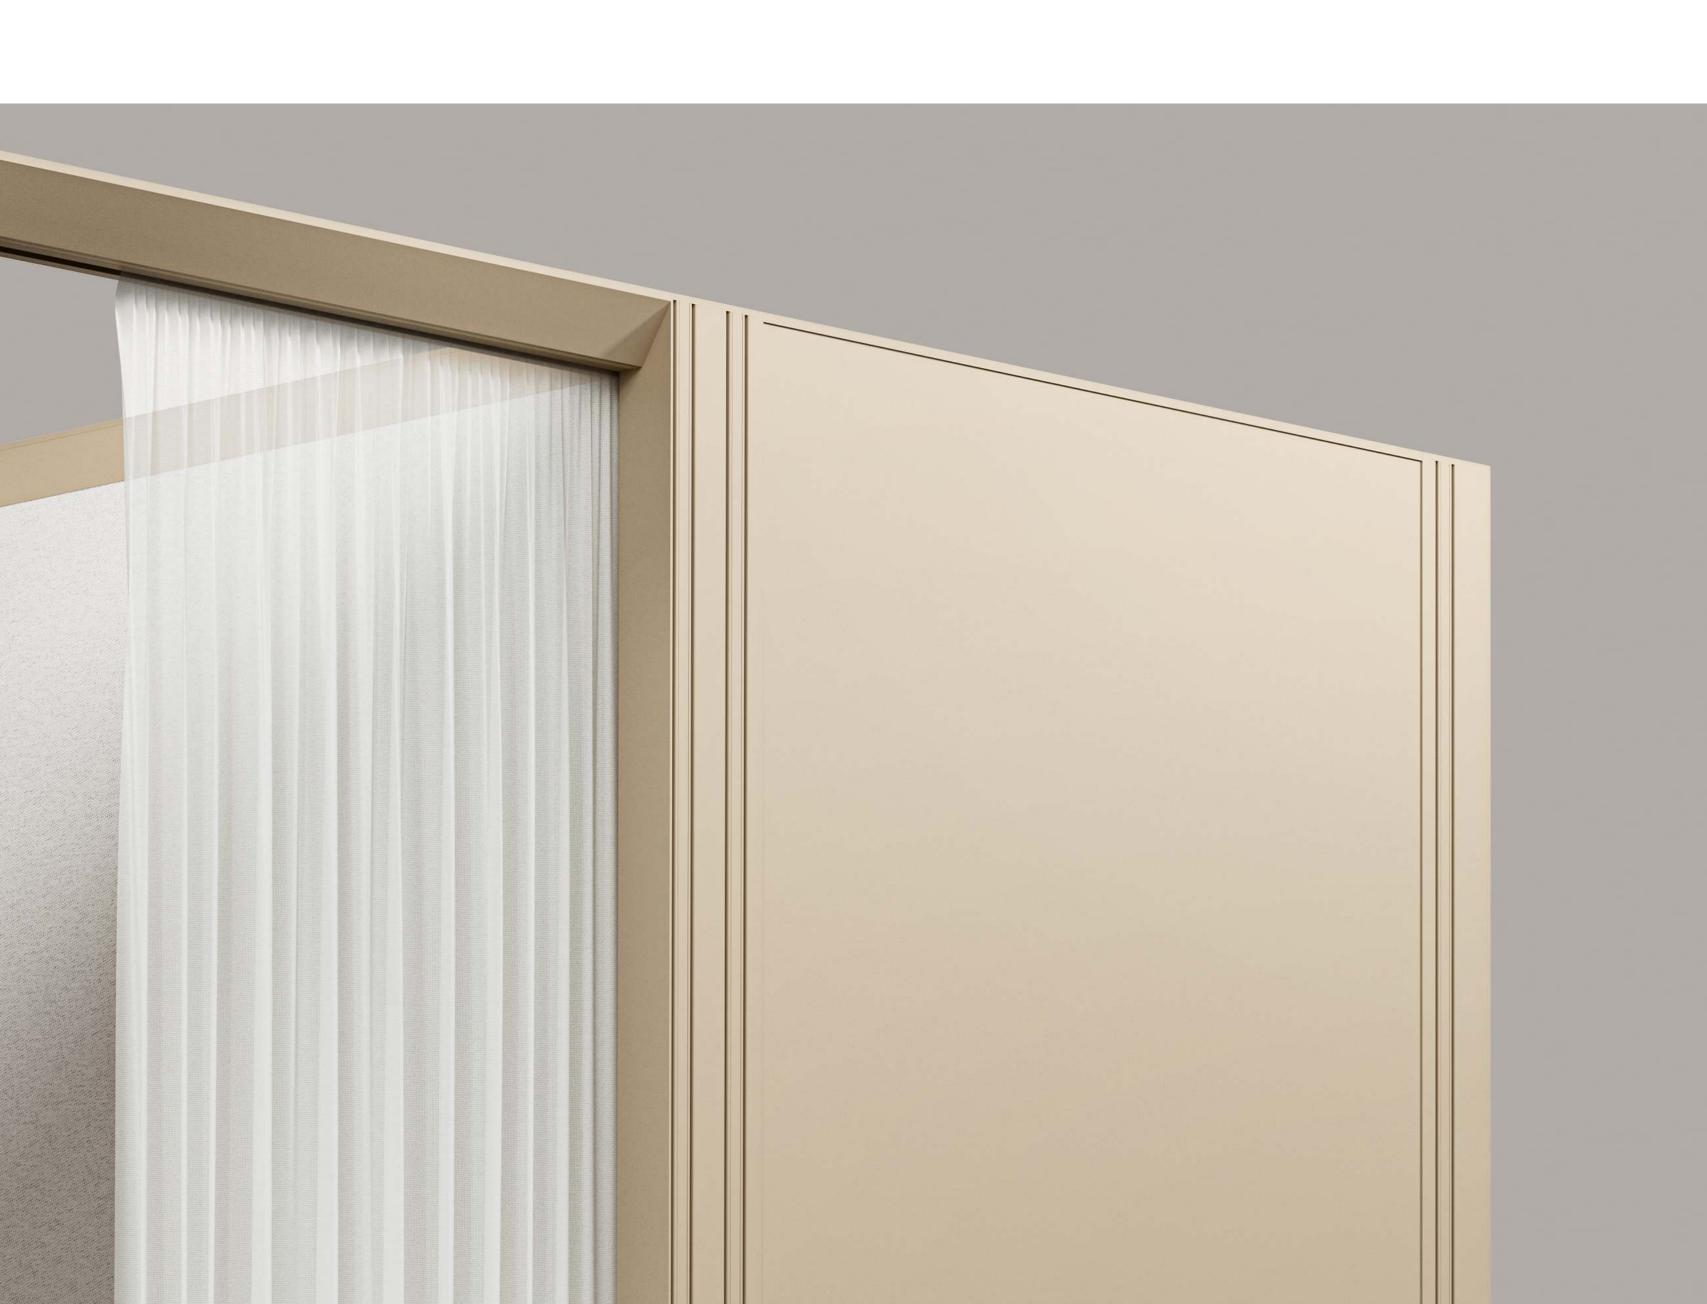

### Solid wall external finishing

Egger melamine board U775 ST9

Powder coated metal Pantone Grey 403051

Gabriel Chili Fabric 60114

Egger Oak Vicenza melamine H3157 ST12

Vescom Millwood Wallpaper 1077.20

Vescom Onari Wallpaper 1076.02

### Partition wall modules

Glass

Fluted glass

Powder coated perforated metal Pantone Grey 403051

Powder coated aluminum slats Pantone Grey 403051

### Solid wall internal finishing

Felt Light gray

Gabriel Chili Fabric 60114

Vescom Millwood Wallpaper 1077.20

Vescom Onari Wallpaper 1076.02

Powder coated metal Pantone Grey 403051

Egger Oak Vicenza HPL laminate H3157 ST12