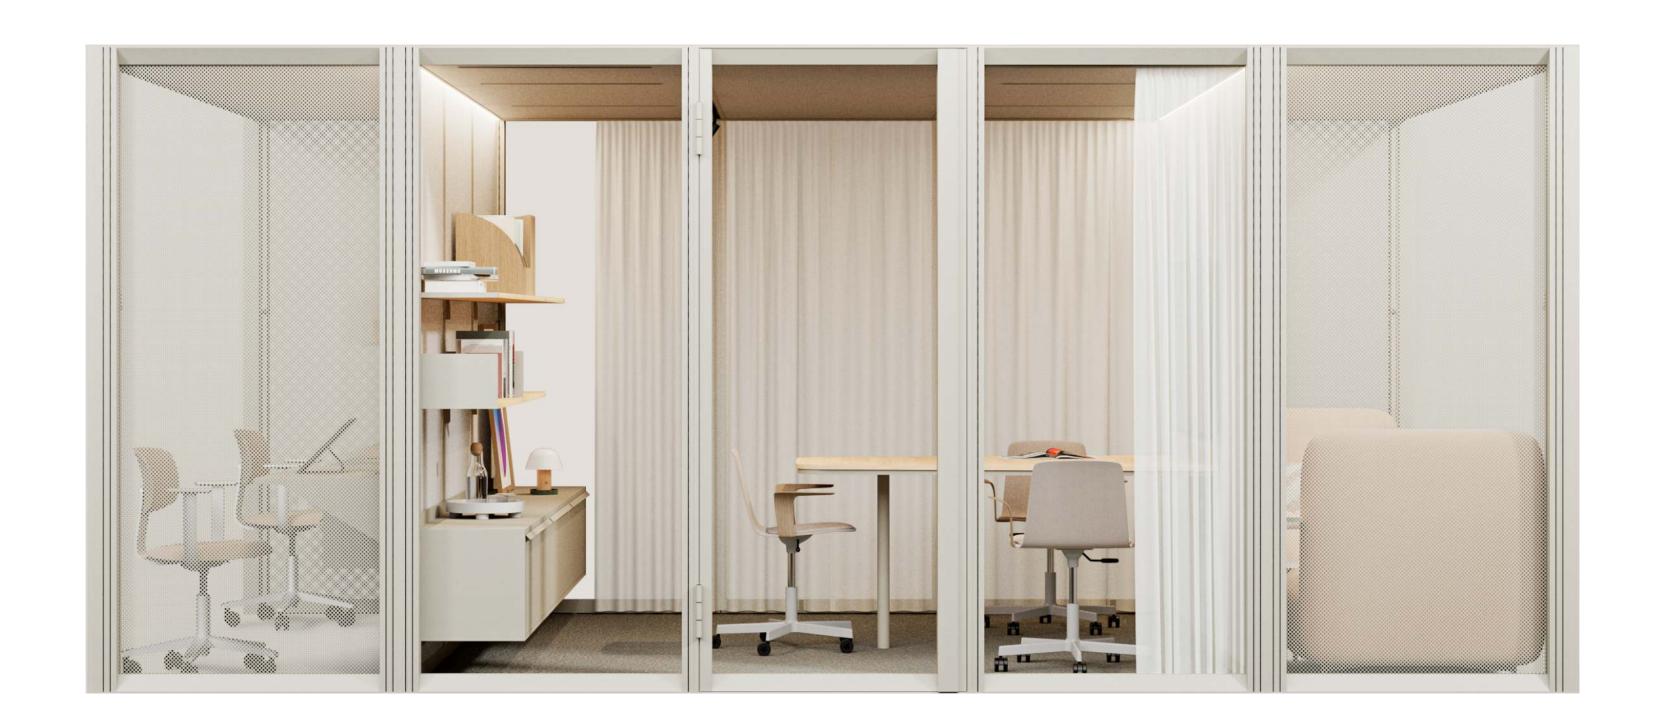

# Moon White

### **Moon White**

Pantone Grey 403051

### Solid wall external finishing

Egger melamine board U775 ST9

Powder coated metal Pantone Grey 403051

Gabriel Chili Fabric 60114

Egger Oak Vicenza melamine H3157 ST12

Vescom Millwood Wallpaper 1077.20

Vescom Onari Wallpaper 1076.02

### Partition wall modules

Glass

Fluted glass

Powder coated perforated metal Pantone Grey 403051

Powder coated aluminum slats Pantone Grey 403051

### Solid wall internal finishing

Felt Light gray

Gabriel Chili Fabric 60114

Vescom Millwood Wallpaper 1077.20

Vescom Onari Wallpaper 1076.02

Powder coated metal Pantone Grey 403051

Egger Oak Vicenza HPL laminate H3157 ST12

### Internal ceiling finishing

Felt Light gray

Gabriel Chili Fabric 60114

Powder coated perforated metal\* Pantone Grey 403051

### Furniture and accessories finishing

Powder coated metal Pantone Grey 403051

Egger melamine board U775 ST9

Egger Oak Vicenza melamine H3157 ST12

Lacquered
Pantone Grey 403051

Kvadrat Air 4 Transculent

<sup>\*</sup>Dedicated only to open rooms