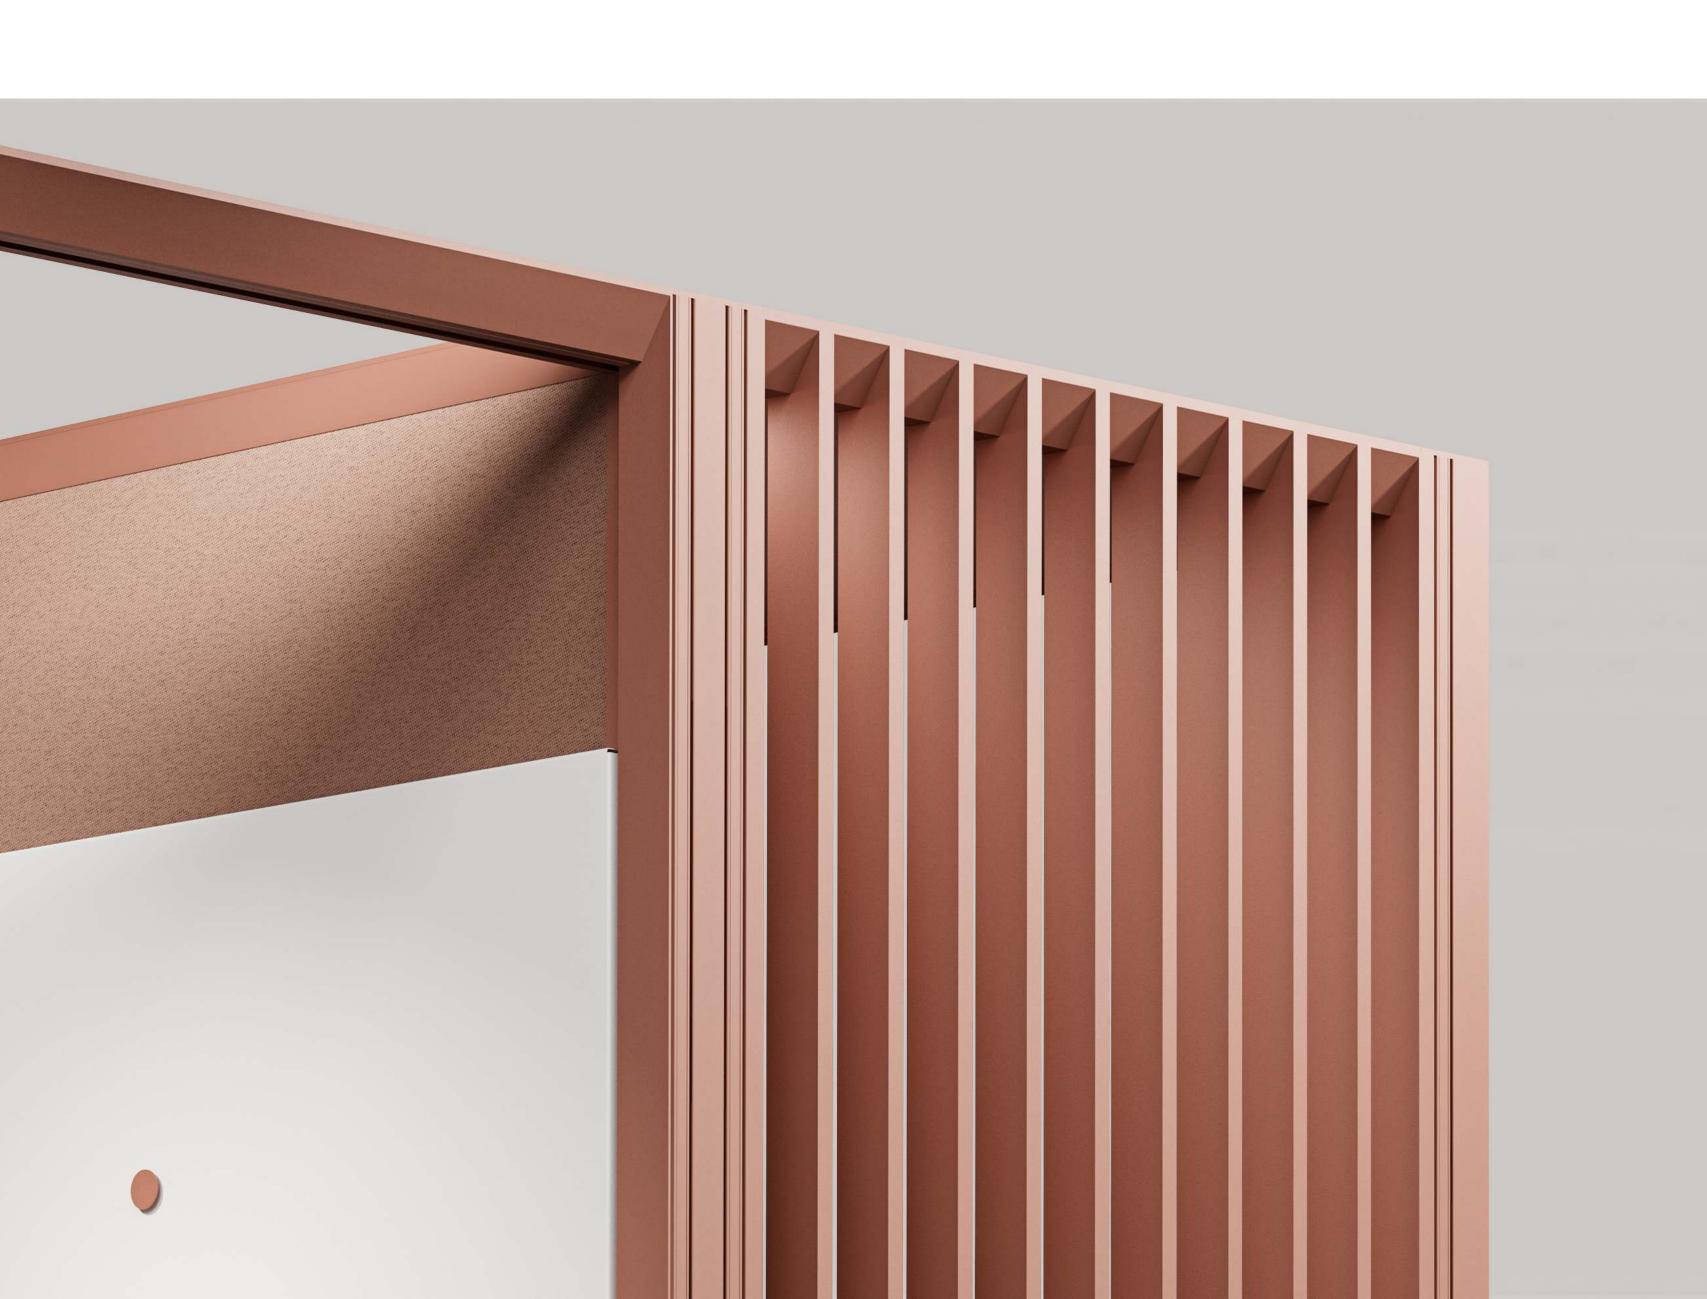

### Partition wall modules

Glass

Fluted glass

Powder coated perforated metal Pantone Grey 403051

Powder coated aluminum slats Pantone Grey 403051

### Partition wall modules

Glass

Fluted glass

Powder coated perforated metal NCS S2005-Y20R

Powder coated aluminum slats NCS S2005-Y20R

### Partition wall modules

Glass

Fluted glass

Powder coated perforated metal NCS S8500-N

Powder coated aluminum slats NCS S8500-N

### Partition wall modules

Glass

Fluted glass

Powder coated perforated metal NCS S4030-Y70R

Powder coated aluminum slats NCS S4030-Y70R

### Partition wall modules

Glass

Fluted glass

Powder coated perforated metal NCS S3010-G20Y

Powder coated aluminum slats NCS S3010-G20Y

### Partition wall modules

Glass

Fluted glass

Powder coated perforated metal NCS S3010-Y30R

Powder coated aluminum slats NCS S3010-Y30R

### Partition wall modules

Glass

Fluted glass

Powder coated perforated metal NCS S7020-R90B

Powder coated aluminum slats NCS S7020-R90B