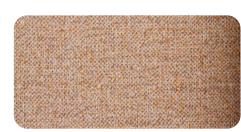

### Solid wall internal finishing

Felt Light gray

Gabriel Chili Fabric 60114

Vescom Millwood Wallpaper 1077.20

Vescom Onari Wallpaper 1076.02

Powder coated metal Pantone Grey 403051

Egger Oak Vicenza HPL laminate H3157 ST12

### Internal ceiling finishing

Felt Light gray

Gabriel Chili Fabric 60114

Powder coated perforated metal\* Pantone Grey 403051