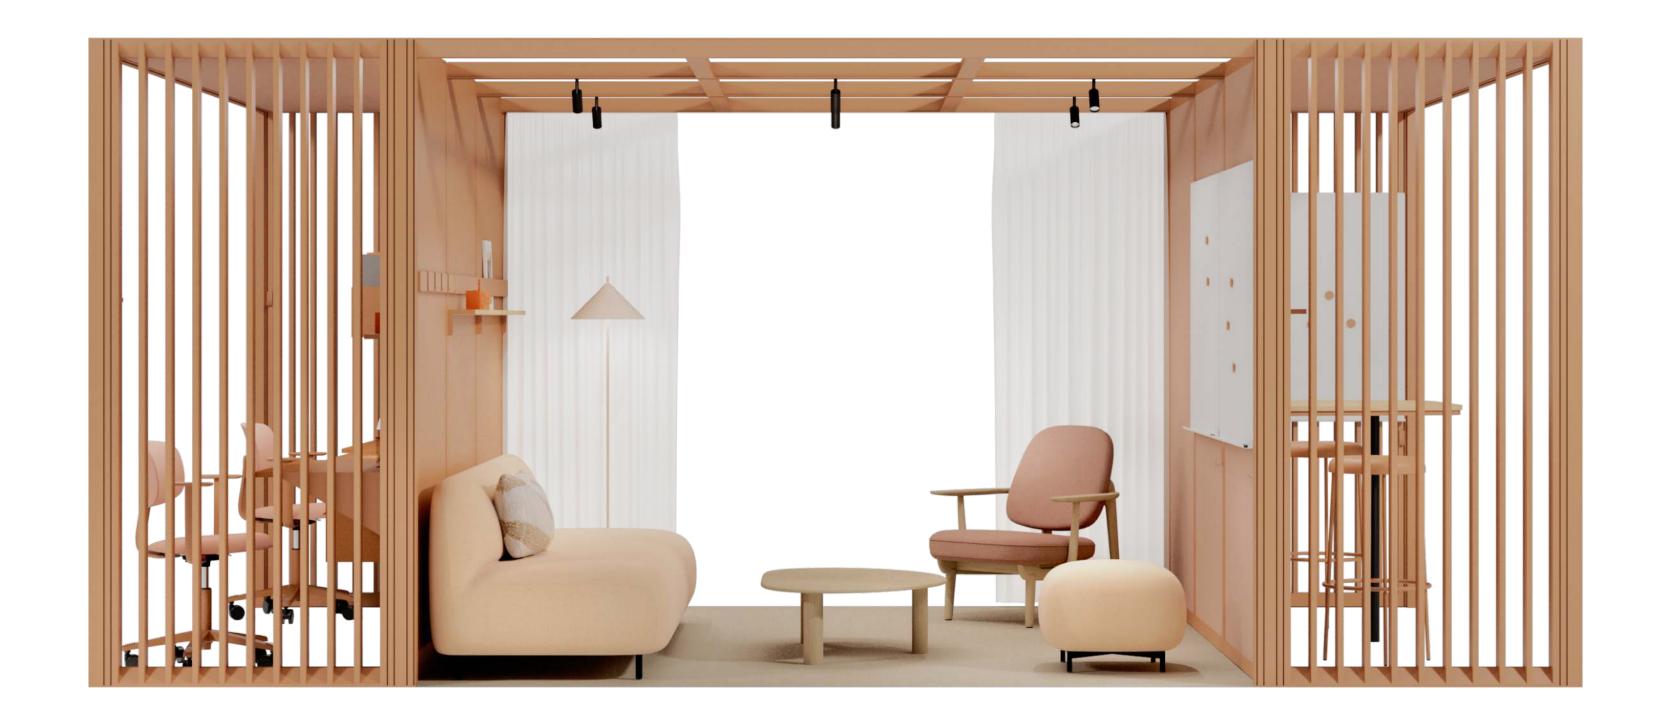

# Moon White

### **Moon White**

Pantone Grey 403051

### Solid wall external finishing

Egger melamine board U775 ST9

Powder coated metal Pantone Grey 403051

Gabriel Chili Fabric 60114

Egger Oak Vicenza melamine H3157 ST12

Vescom Millwood Wallpaper 1077.20

Vescom Onari Wallpaper 1076.02

### Partition wall modules

Glass

Fluted glass

Powder coated perforated metal Pantone Grey 403051

Powder coated aluminum slats Pantone Grey 403051

### Solid wall internal finishing

Felt Light gray

Gabriel Chili Fabric 60114

Vescom Millwood Wallpaper 1077.20

Vescom Onari Wallpaper 1076.02

Powder coated metal Pantone Grey 403051

Egger Oak Vicenza HPL laminate H3157 ST12

### Internal ceiling finishing

Felt Light gray

Gabriel Chili Fabric 60114

Powder coated perforated metal\* Pantone Grey 403051

### Furniture and accessories finishing

Powder coated metal Pantone Grey 403051

Egger melamine board U775 ST9

Egger Oak Vicenza melamine H3157 ST12

Lacquered
Pantone Grey 403051

Kvadrat Air 4 Transculent

<sup>\*</sup>Dedicated only to open rooms