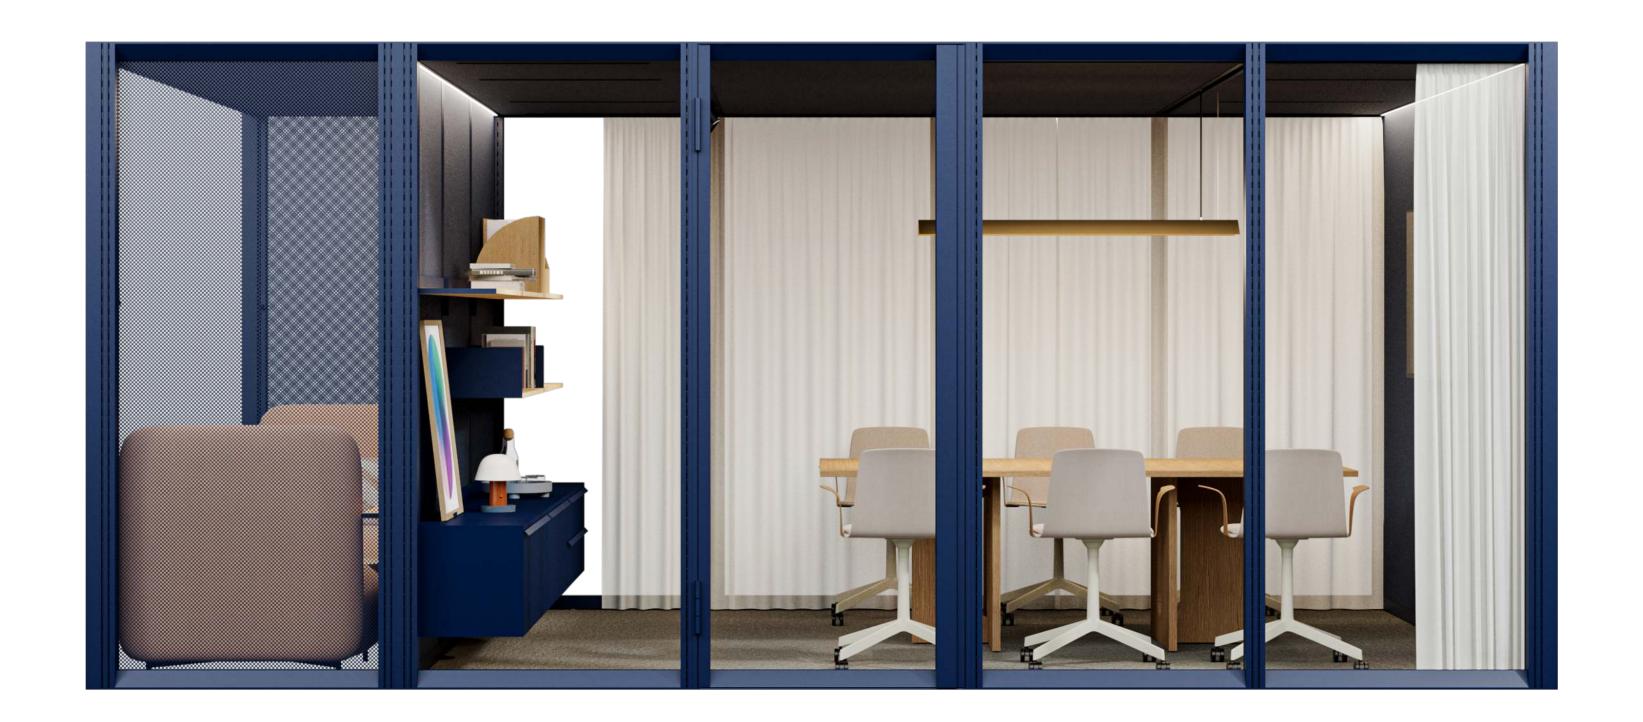

# Ink Blue

Ink Blue

NCS S7020-R90B

### Solid wall external finishing

Powder coated metal NCS S7020-R90B

Gabriel Cura Fabric 66170

Egger Oak Vicenza melamine H3157 ST12

Vescom Millwood Wallpaper 1077.13

Vescom Onari Wallpaper 1076.04

### Solid wall internal finishing

Felt Light gray

Gabriel Cura Fabric 66170

Vescom Millwood Wallpaper 1077.13

Vescom Onari Wallpaper 1076.04

Powder coated metal NCS S7020-R90B

Egger Oak Vicenza HPL laminate H3157 ST12

### Internal ceiling finishing

Felt Light gray

Gabriel Cura Fabric 66170

Powder coated perforated metal\* NCS S7020-R90B

### Furniture and accessories finishing

Powder coated metal NCS S7020-R90B

Egger Oak Vicenza melamine H3157 ST12

Lacquered NCS S7020-R90B

Kvadrat Air 4 Transculent

<sup>\*</sup>Dedicated only to open rooms