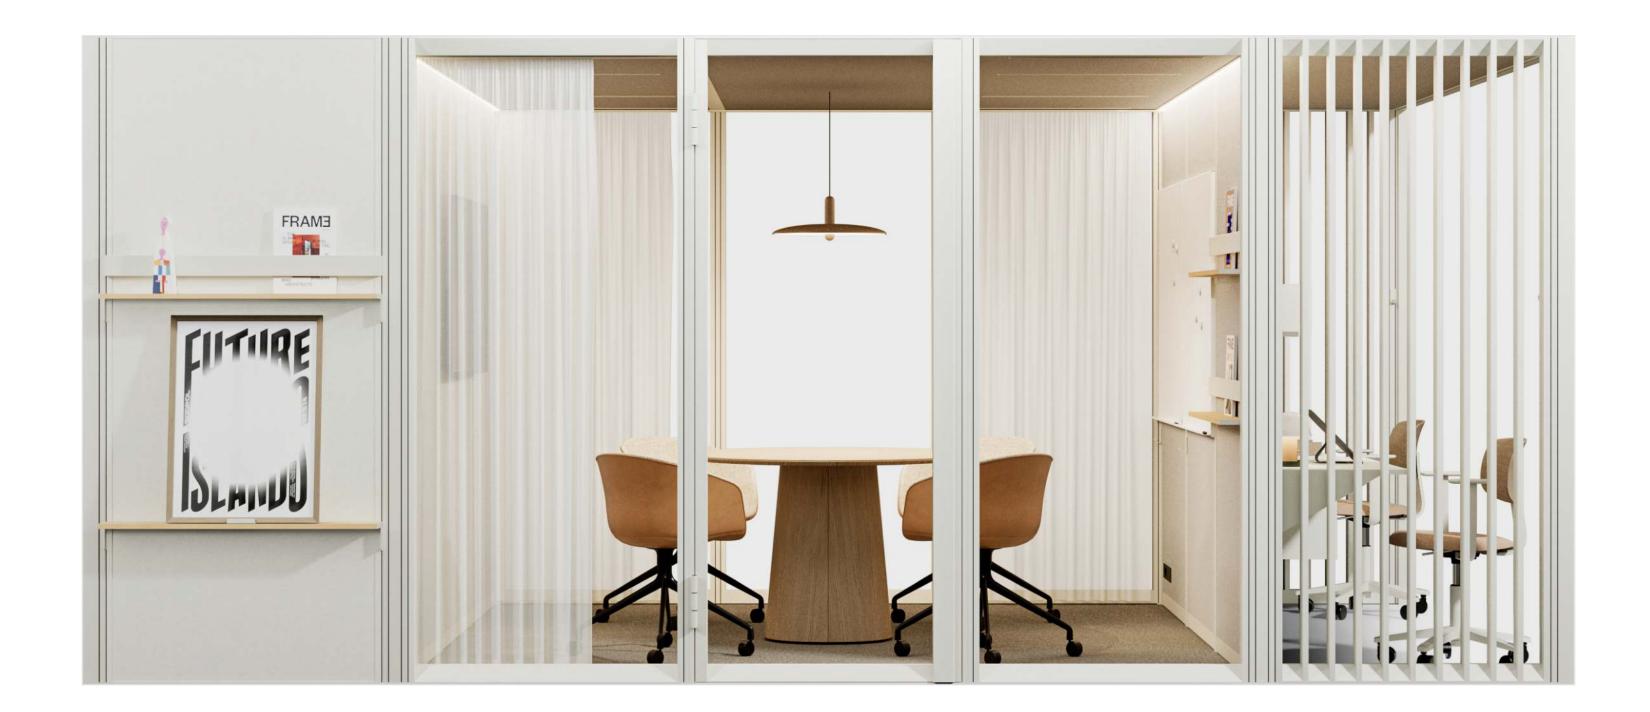

## Color selection

Selecting the right colors is essential for maintaining a welcoming atmosphere and accurately reflecting the brand's identity. To achieve this, a team of experienced architects and designers meticulously chose the wide, earth-tones-inspired color palette for OmniRoom.

Every color in the palette comes with a broad range of finishing options, including felt, powder-coated metal, oak laminate, and many more.

Pantone Grey 403051

Ash Grey NCS S2005-Y20R

Void Black NCS S8500-N