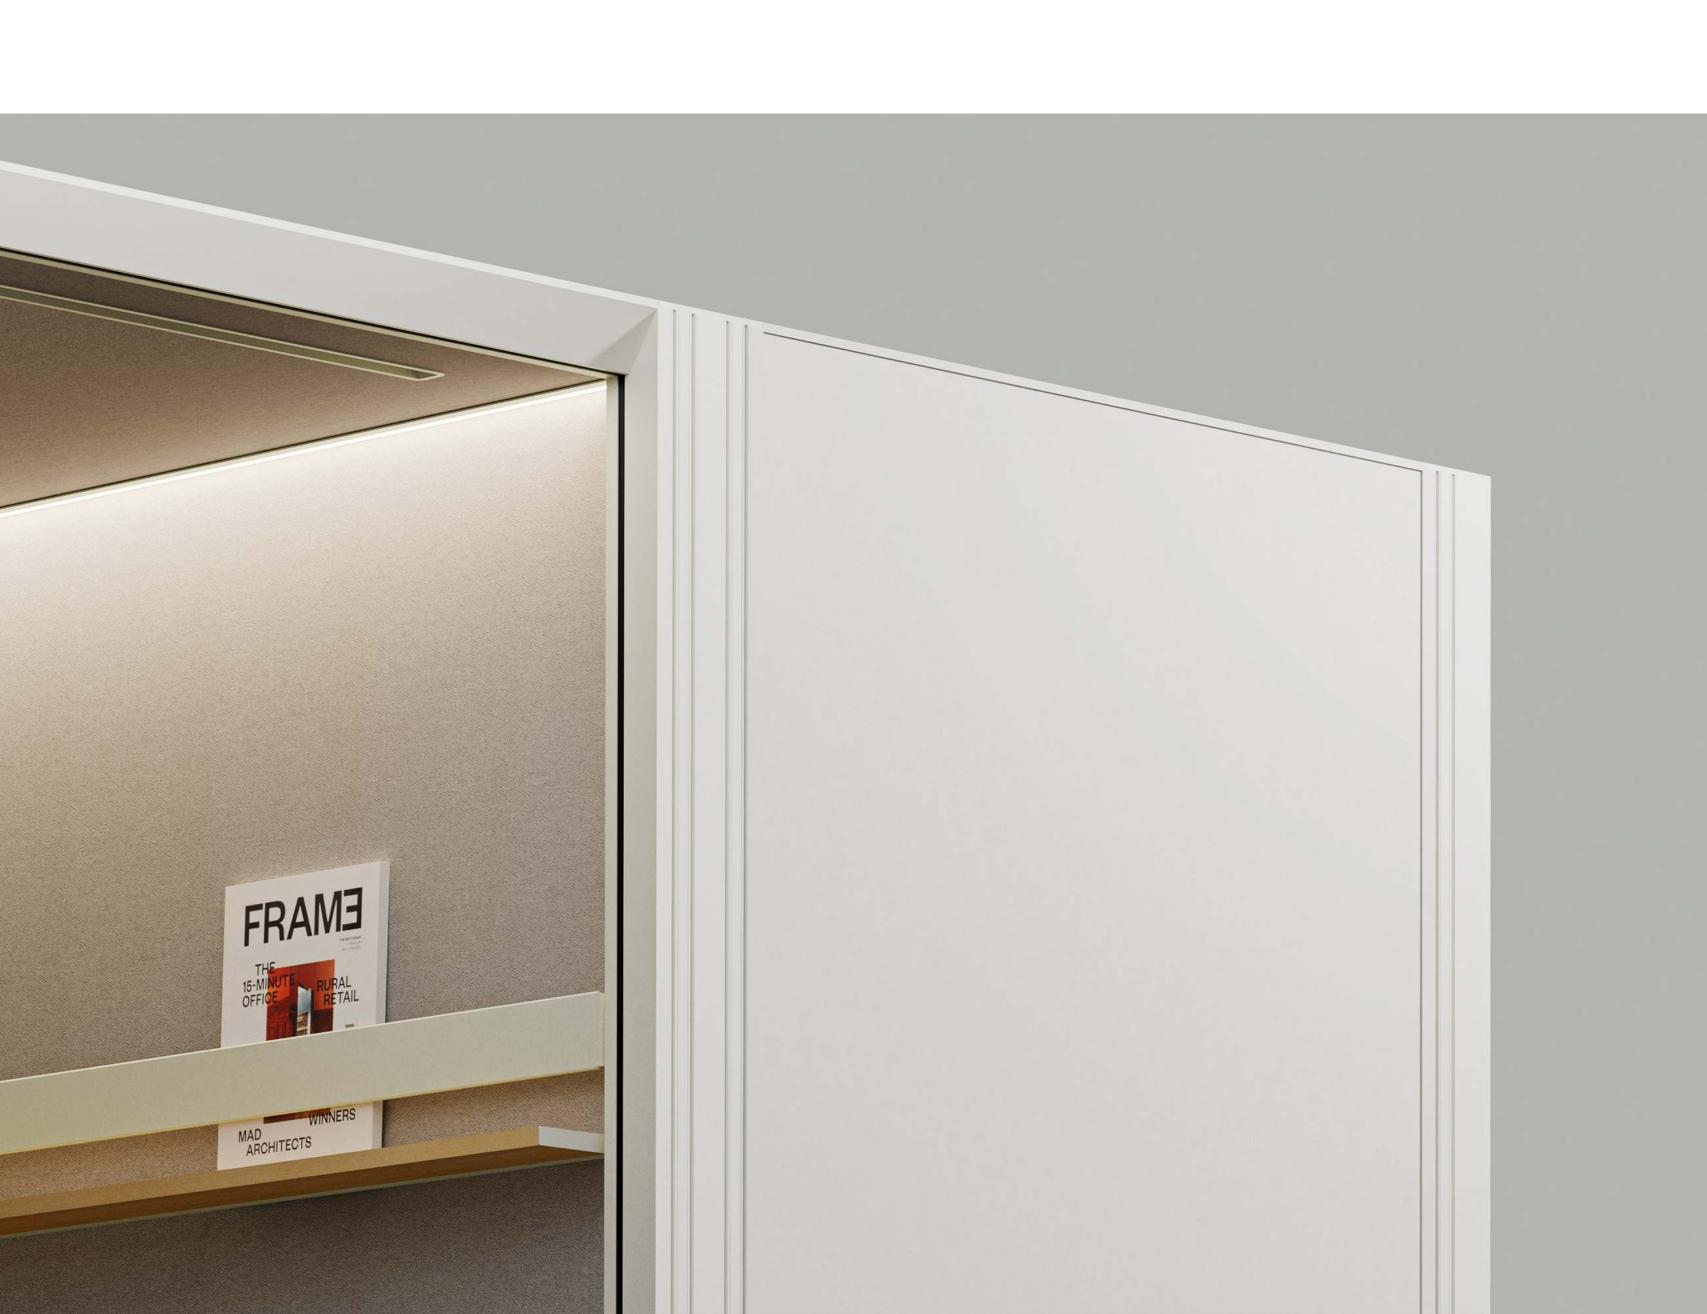

### Solid wall external finishing

Egger melamine board U775 ST9

Powder coated metal Pantone Grey 403051

Gabriel Chili Fabric 60114

Egger Oak Vicenza melamine H3157 ST12

Vescom Millwood Wallpaper 1077.20

Vescom Onari Wallpaper 1076.02

### Partition wall modules

Glass

Fluted glass

Powder coated perforated metal Pantone Grey 403051

Powder coated aluminum slats Pantone Grey 403051

### Solid wall internal finishing

Felt Light gray

Gabriel Chili Fabric 60114

Vescom Millwood Wallpaper 1077.20

Vescom Onari Wallpaper 1076.02

Powder coated metal Pantone Grey 403051

Egger Oak Vicenza HPL laminate H3157 ST12

### Internal ceiling finishing

Felt Light gray

Gabriel Chili Fabric 60114

Powder coated perforated metal\* Pantone Grey 403051

### Furniture and accessories finishing

Powder coated metal Pantone Grey 403051

Egger melamine board U775 ST9

Egger Oak Vicenza melamine H3157 ST12

Lacquered
Pantone Grey 403051

Kvadrat Air 4 Transculent

<sup>\*</sup>Dedicated only to open rooms