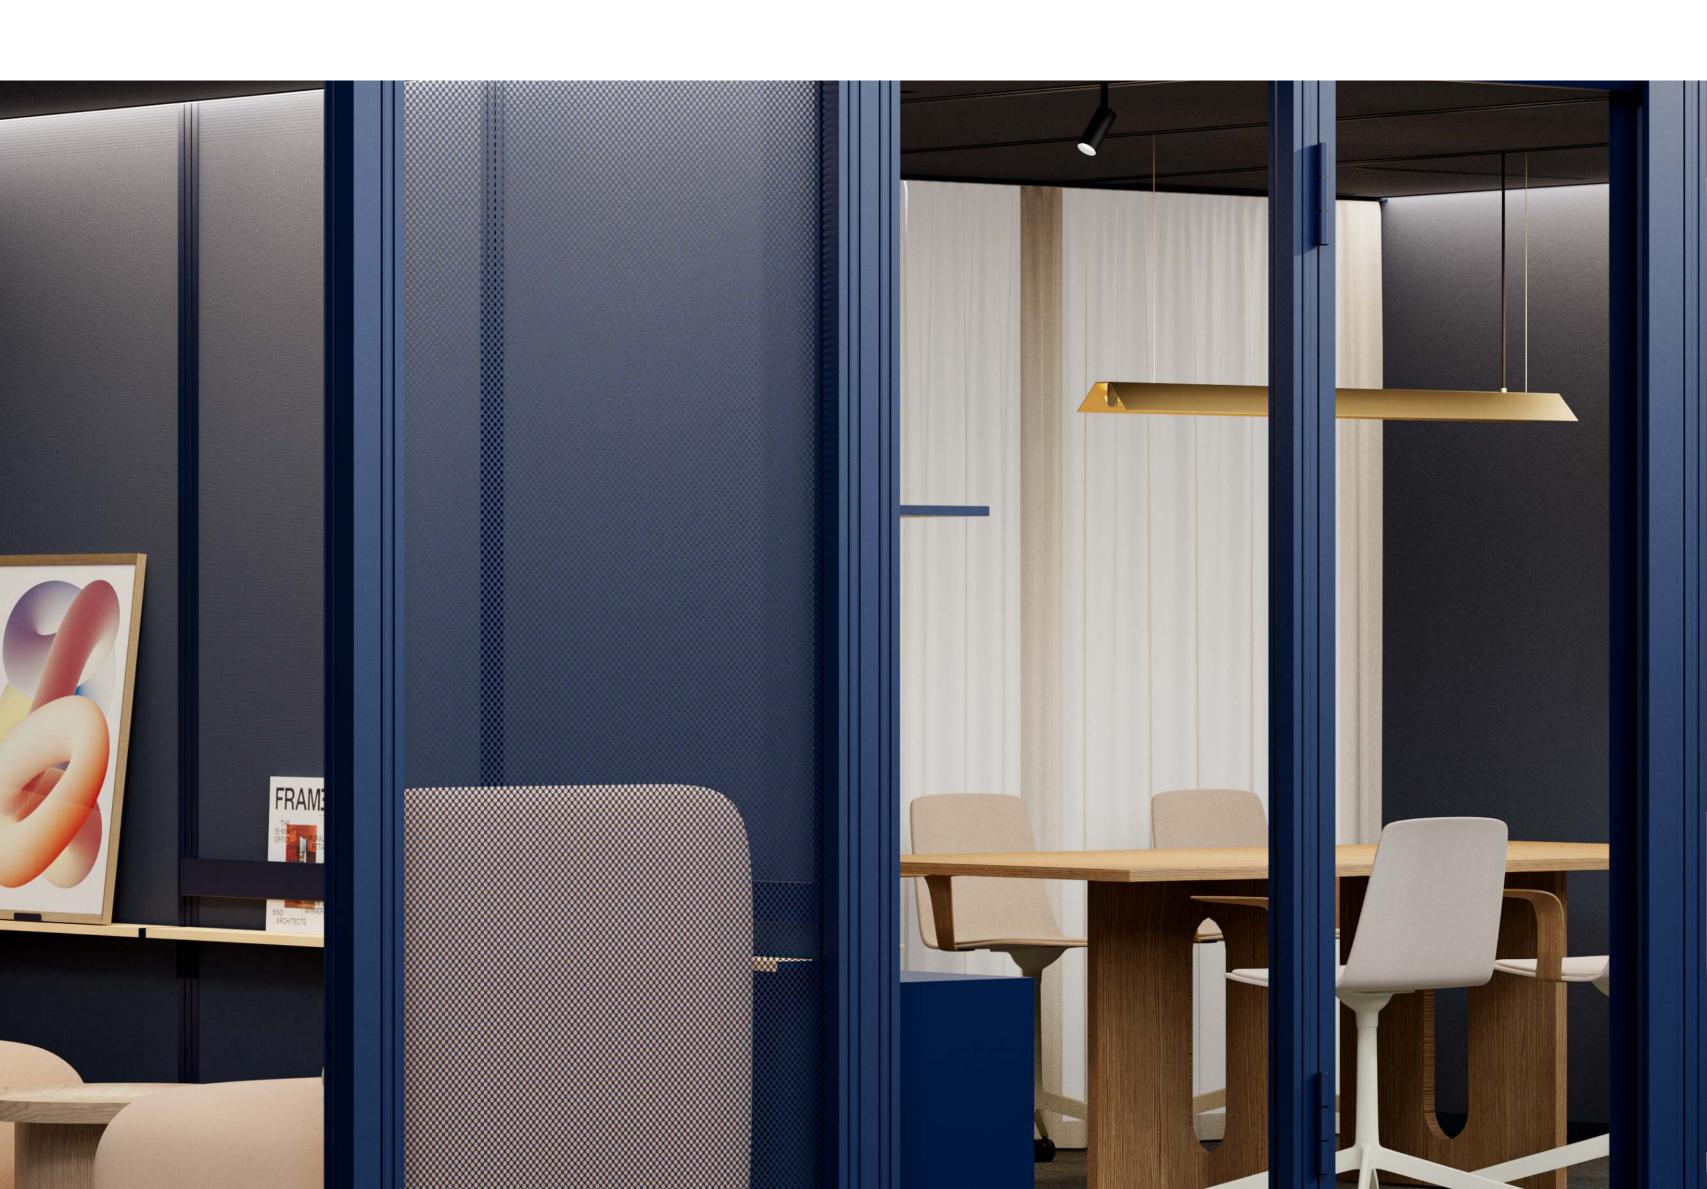

# Ink Blue

Ink Blue

NCS S7020-R90B

### Solid wall external finishing

Powder coated metal NCS S7020-R90B

Gabriel Cura Fabric 66170

Egger Oak Vicenza melamine H3157 ST12

Vescom Millwood Wallpaper 1077.13

Vescom Onari Wallpaper 1076.04

### Solid wall internal finishing

Felt Light gray

Gabriel Cura Fabric 66170

Vescom Millwood Wallpaper 1077.13

Vescom Onari Wallpaper 1076.04

Powder coated metal NCS S7020-R90B

Egger Oak Vicenza HPL laminate H3157 ST12

### Internal ceiling finishing

Felt Light gray

Gabriel Cura Fabric 66170

Powder coated perforated metal\* NCS S7020-R90B

### Furniture and accessories finishing

Powder coated metal NCS S7020-R90B

Egger Oak Vicenza melamine H3157 ST12

Lacquered NCS S7020-R90B

Kvadrat Air 4 Transculent

<sup>\*</sup>Dedicated only to open rooms