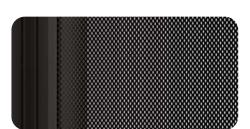

### Partition wall modules

Glass

Fluted glass

Powder coated perforated metal Pantone Grey 403051

Powder coated aluminum slats Pantone Grey 403051

### Partition wall modules

Glass

Fluted glass

Powder coated perforated metal NCS S2005-Y20R

Powder coated aluminum slats NCS S2005-Y20R

### Partition wall modules

Glass

Fluted glass

Powder coated perforated metal NCS S8500-N

Powder coated aluminum slats NCS S8500-N

### Partition wall modules

Glass

Fluted glass

Powder coated perforated metal NCS S4030-Y70R

Powder coated aluminum slats NCS S4030-Y70R

### Partition wall modules

Glass

Fluted glass

Powder coated perforated metal NCS S3010-G20Y

Powder coated aluminum slats NCS S3010-G20Y

### Partition wall modules

Glass

Fluted glass

Powder coated perforated metal NCS S3010-Y30R

Powder coated aluminum slats NCS S3010-Y30R

### Partition wall modules

Glass

Fluted glass

Powder coated perforated metal NCS S7020-R90B

Powder coated aluminum slats NCS S7020-R90B