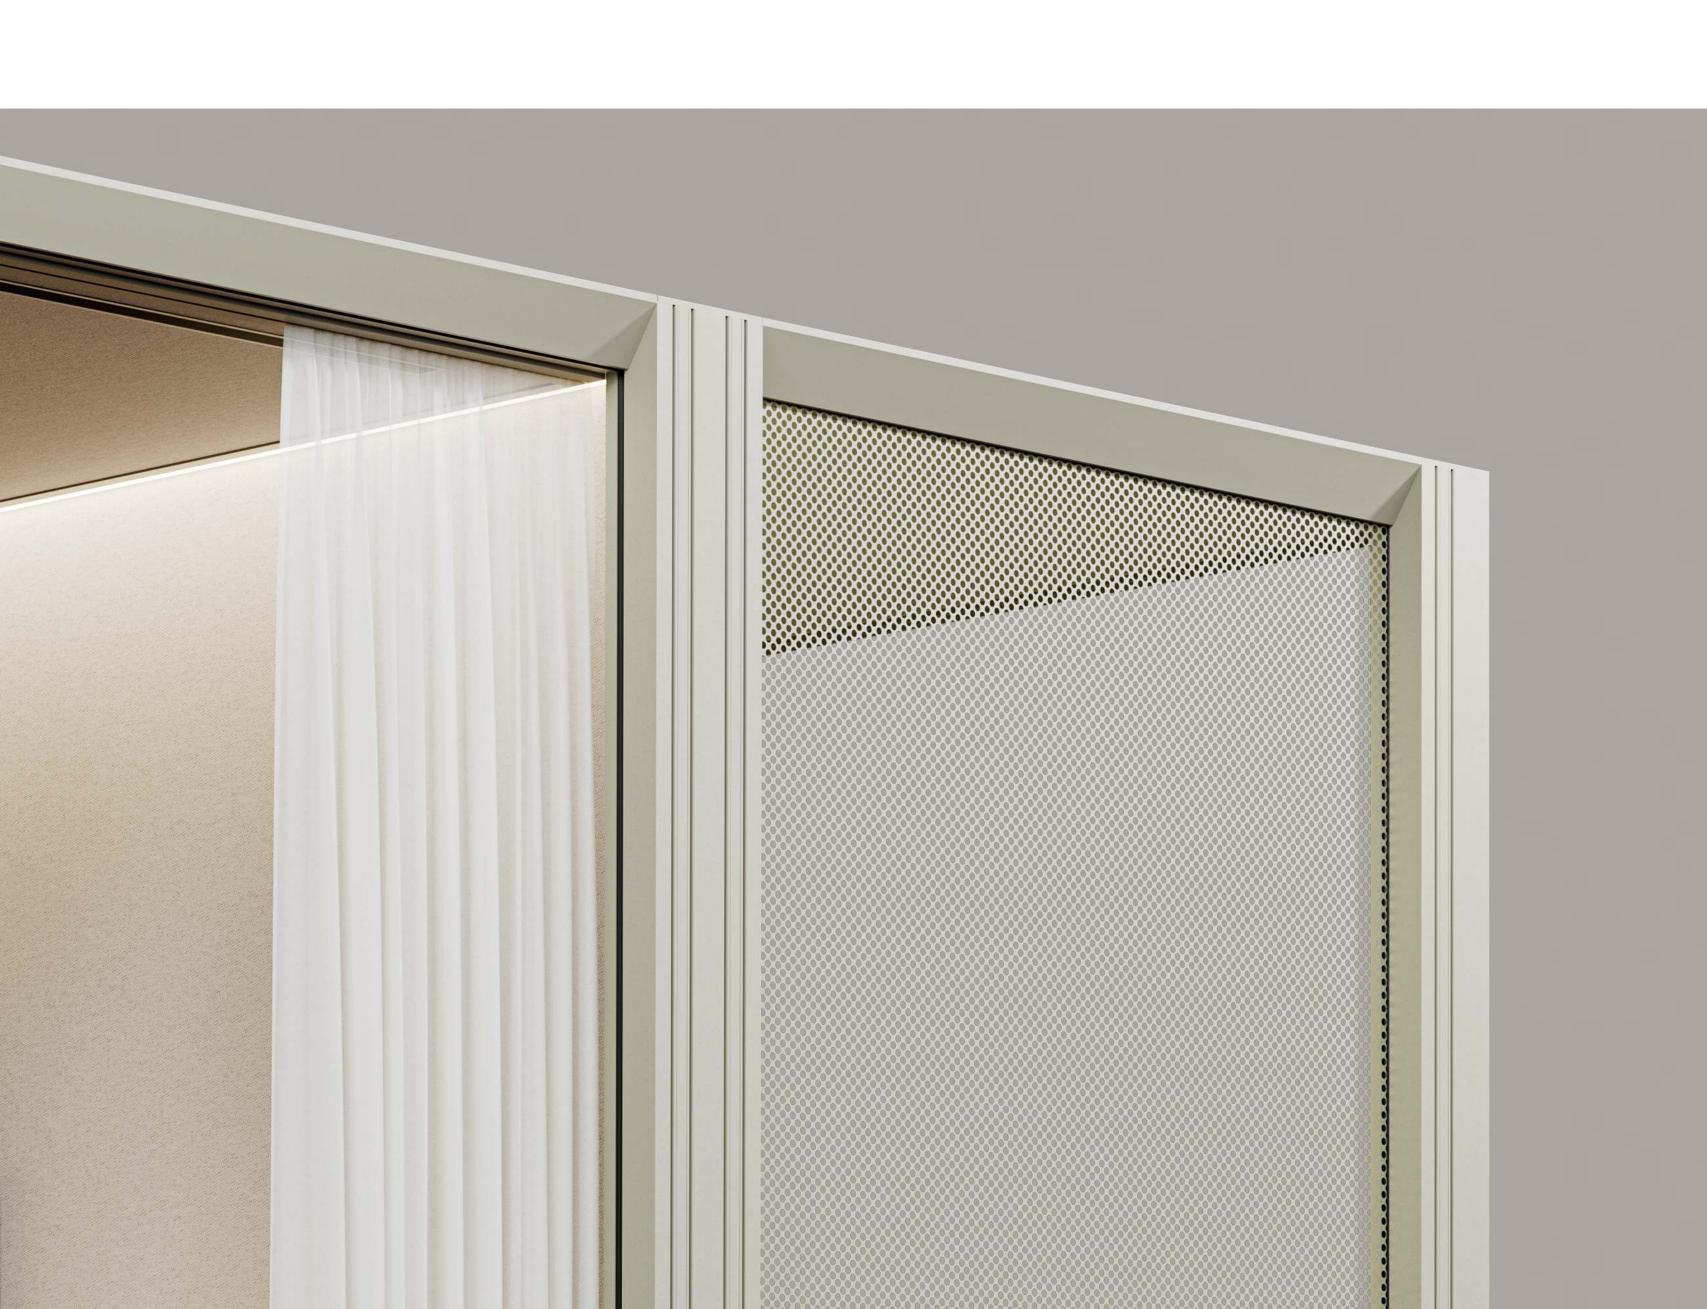

### Partition wall modules

Glass

Fluted glass

Powder coated perforated metal Pantone Grey 403051

Powder coated aluminum slats Pantone Grey 403051

### Partition wall modules

Glass

Fluted glass

Powder coated perforated metal NCS S2005-Y20R

Powder coated aluminum slats NCS S2005-Y20R

### Partition wall modules

Glass

Fluted glass

Powder coated perforated metal NCS S8500-N

Powder coated aluminum slats NCS S8500-N