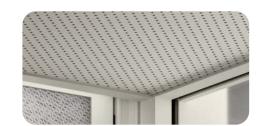

### Internal ceiling finishing

Felt Light gray

Gabriel Chili Fabric 60114

Powder coated perforated metal\* Pantone Grey 403051