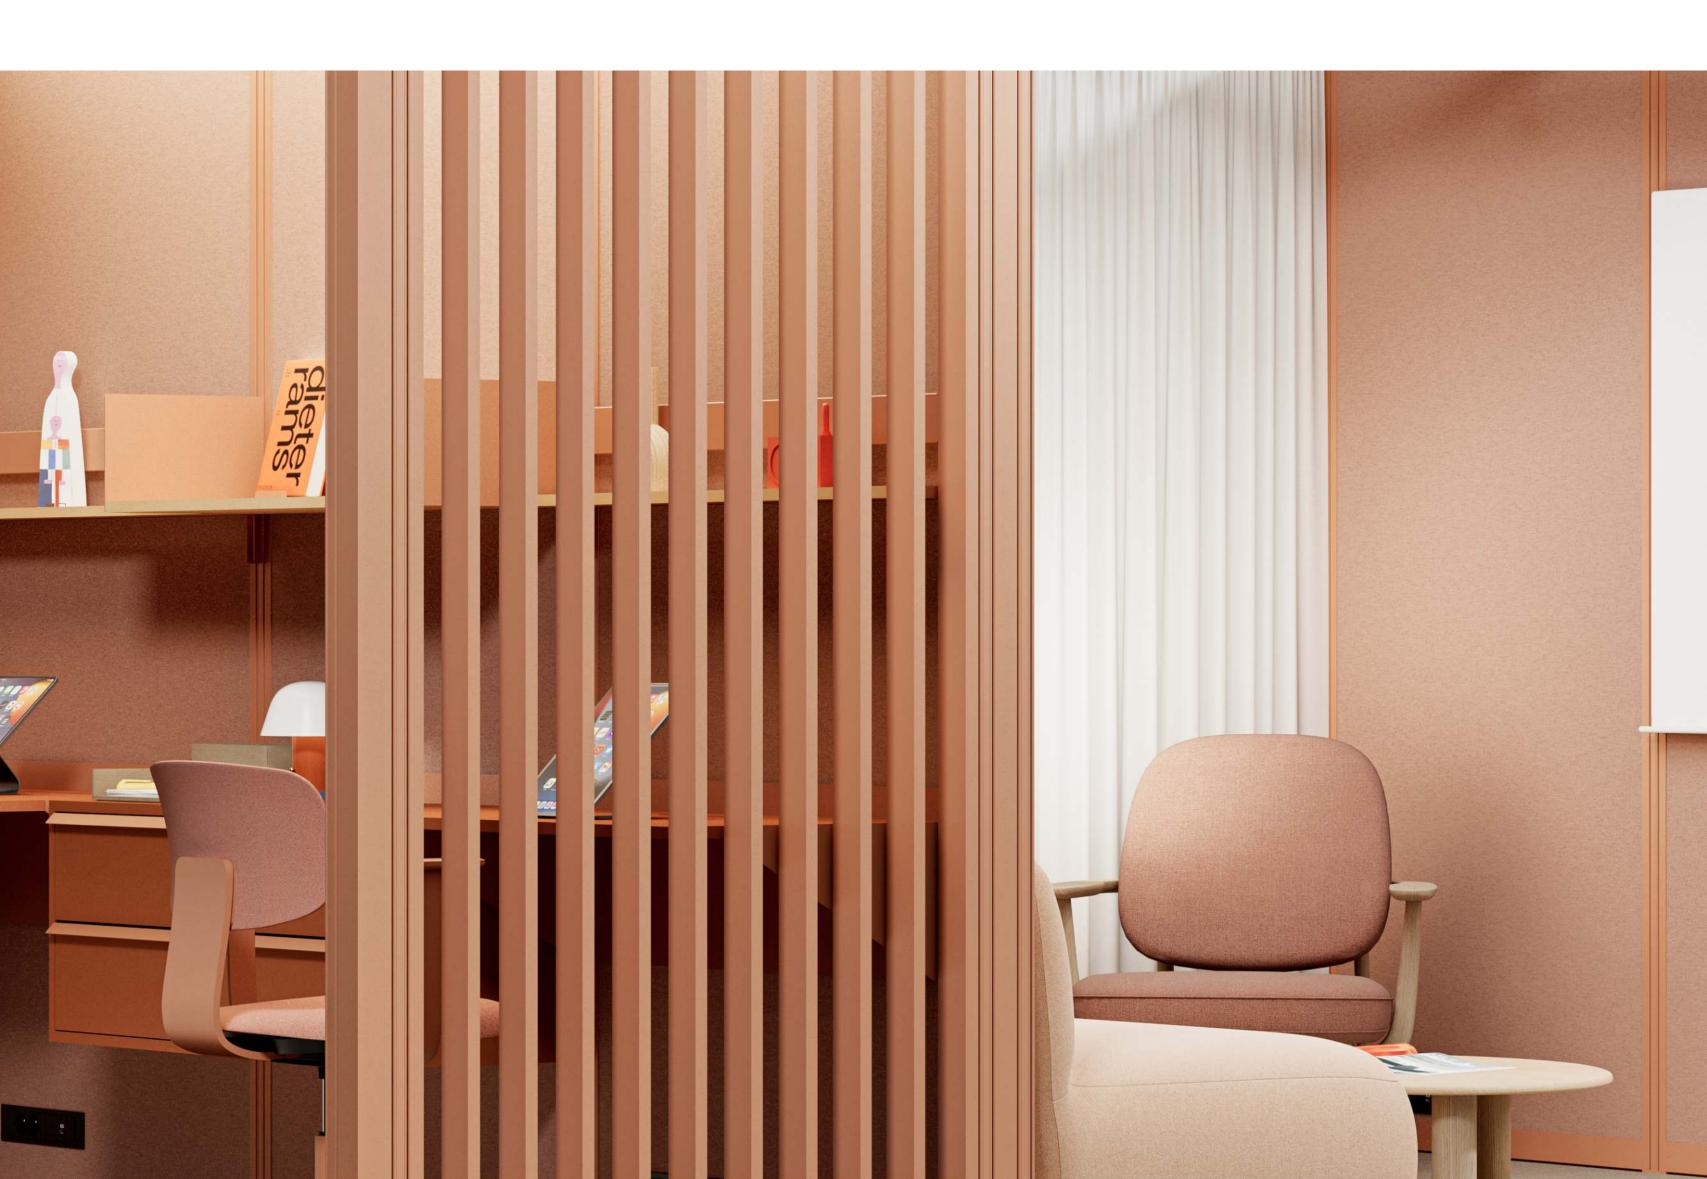

# Moon White

### **Moon White**

Pantone Grey 403051

### Solid wall external finishing

Egger melamine board U775 ST9

Powder coated metal Pantone Grey 403051

Gabriel Chili Fabric 60114

Egger Oak Vicenza melamine H3157 ST12

Vescom Millwood Wallpaper 1077.20

Vescom Onari Wallpaper 1076.02

### Partition wall modules

Glass

Fluted glass

Powder coated perforated metal Pantone Grey 403051

Powder coated aluminum slats Pantone Grey 403051

### Solid wall internal finishing

Felt Light gray

Gabriel Chili Fabric 60114

Vescom Millwood Wallpaper 1077.20

Vescom Onari Wallpaper 1076.02

Powder coated metal Pantone Grey 403051

Egger Oak Vicenza HPL laminate H3157 ST12