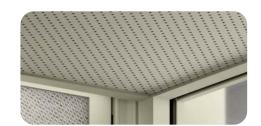

### Internal ceiling finishing

Felt Light gray

Gabriel Chili Fabric 60114

Powder coated perforated metal\* Pantone Grey 403051

### Internal ceiling finishing

Felt Light gray

Gabriel Chili Fabric 61174

Powder coated perforated metal\* NCS S2005-Y20R

### Internal ceiling finishing

Felt Light gray

Gabriel Chili Fabric 60115

Powder coated perforated metal\* NCS S8500-N

### Internal ceiling finishing

Felt Light gray

Gabriel Chili Fabric 63092

Powder coated perforated metal\* NCS S4030-Y70R

### Internal ceiling finishing

Felt Light gray

Gabriel Chili Fabric 68191

Powder coated perforated metal\* NCS S3010-G20Y

### Internal ceiling finishing

Felt Light gray

Gabriel Chili Fabric 61174

Powder coated perforated metal\* NCS S3010-Y30R

### Internal ceiling finishing

Felt Light gray

Gabriel Cura Fabric 66170

Powder coated perforated metal\* NCS S7020-R90B