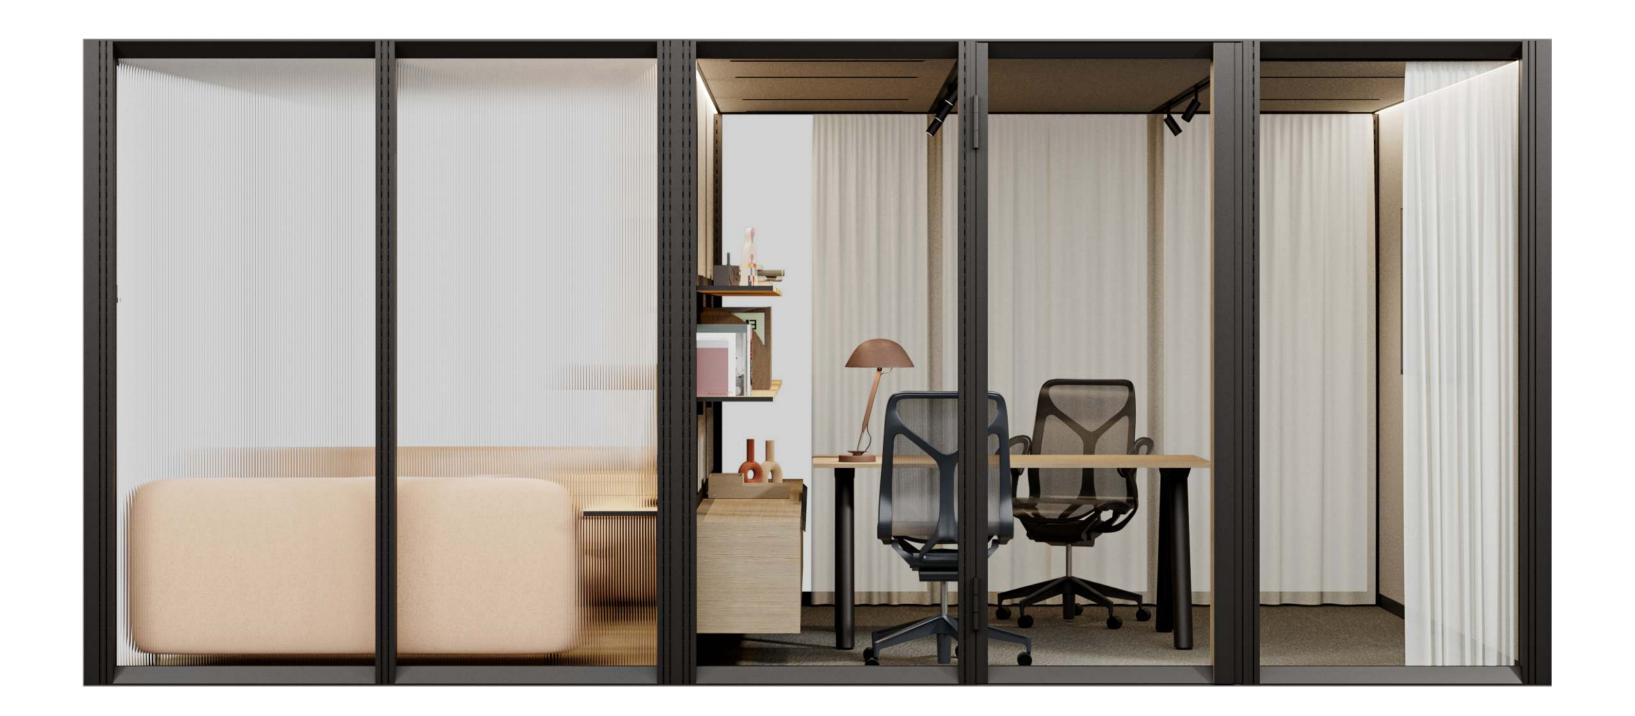

# Void Black

Void Black NCS S8500-N

### Solid wall external finishing

Egger melamine board U899 ST9

Powder coated metal NCS S8500-N

Gabriel Chili Fabric 60115

Egger Oak Vicenza melamine H3157 ST12

Vescom Millwood Wallpaper 1077.22

Vescom Onari Wallpaper 1076.19

### Partition wall modules

Glass

Fluted glass

Powder coated perforated metal NCS S8500-N

Powder coated aluminum slats NCS S8500-N

### Solid wall internal finishing

Felt Light gray

Gabriel Chili Fabric 60115

Vescom Millwood Wallpaper 1077.22

Vescom Onari Wallpaper 1076.19

Powder coated metal NCS S8500-N

Egger Oak Vicenza HPL laminate H3157 ST12

### Internal ceiling finishing

Felt Light gray

Gabriel Chili Fabric 60115

Powder coated perforated metal\* NCS S8500-N

### Furniture and accessories finishing

Powder coated metal NCS S8500-N

Egger melamine board U899 ST9

Egger Oak Vicenza melamine H3157 ST12

Lacquered NCS S8500-N

Kvadrat Air 4 Transculent

<sup>\*</sup>Dedicated only to open rooms