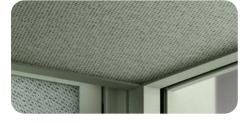

### Internal ceiling finishing

Felt Light gray

Gabriel Chili Fabric 68191

Powder coated perforated metal\* NCS S3010-G20Y