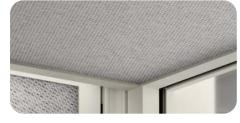

### Internal ceiling finishing

Felt Light gray

Gabriel Chili Fabric 60114

Powder coated perforated metal\* Pantone Grey 403051