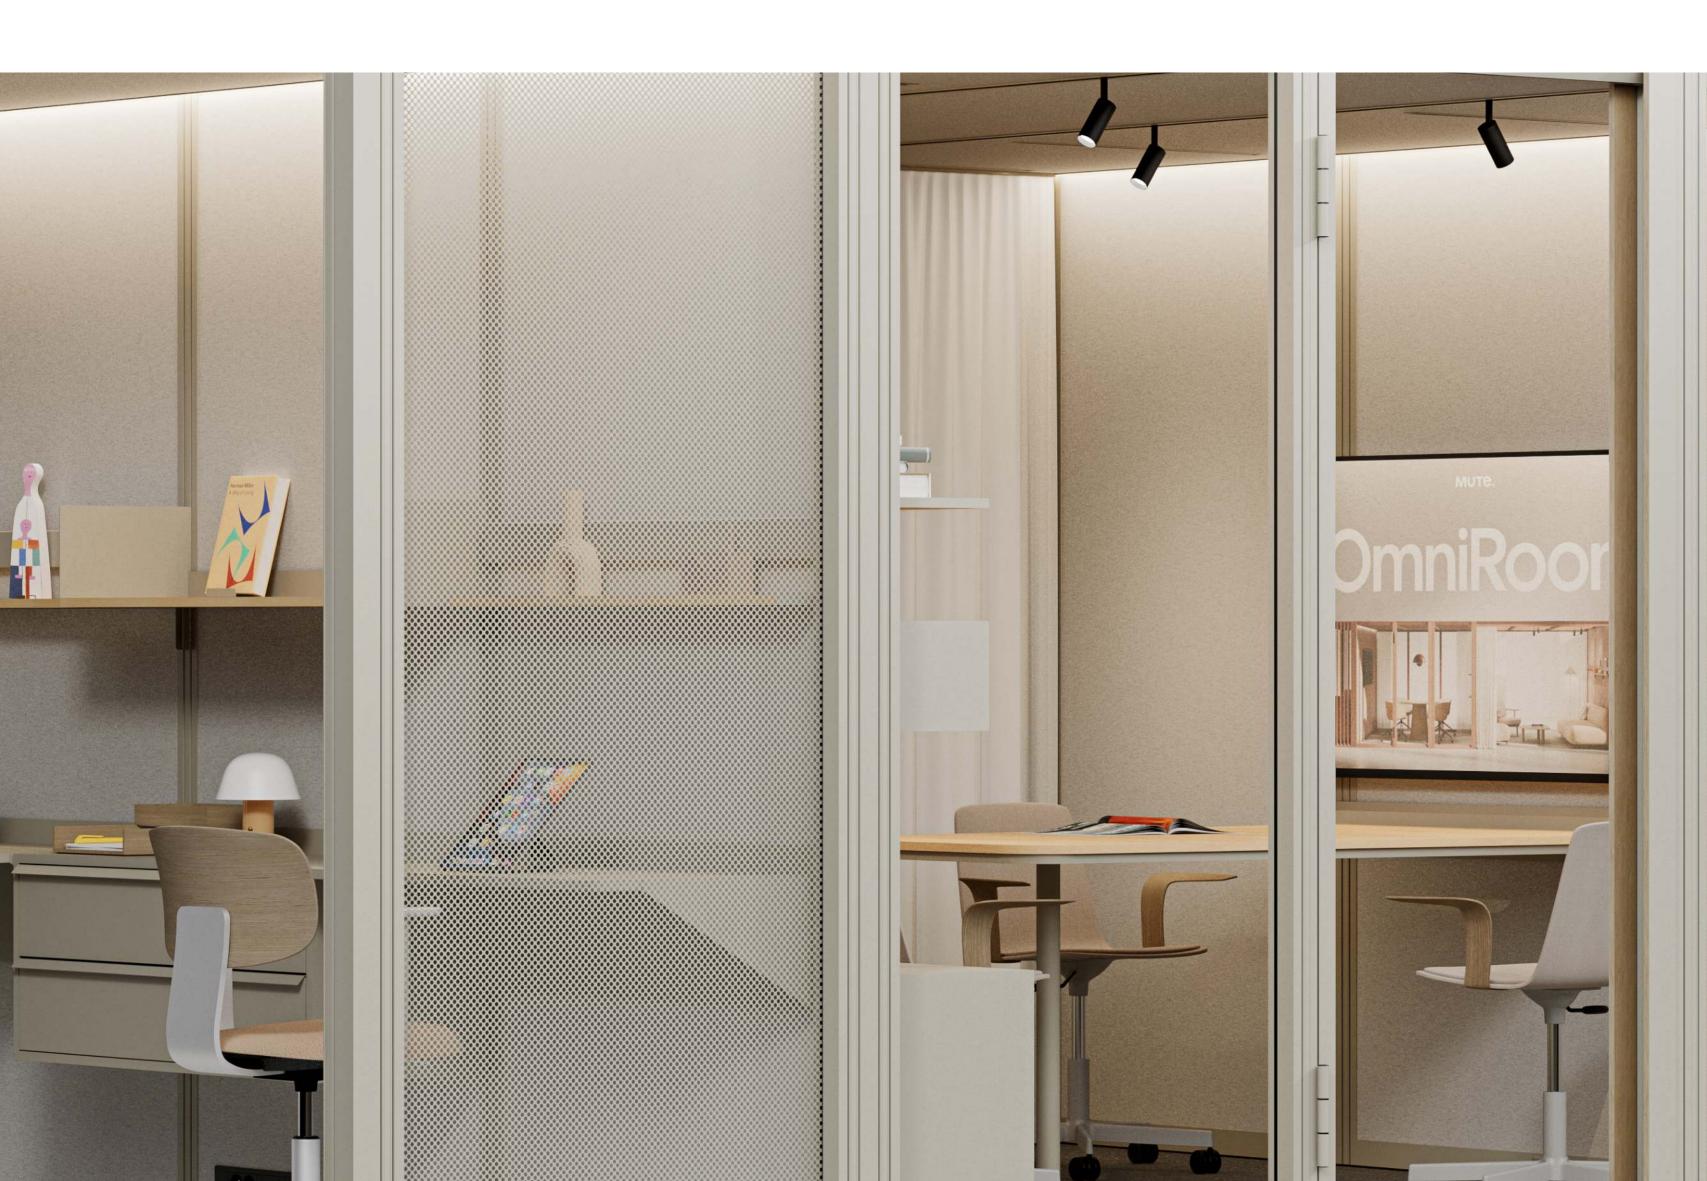

# Moon White

### **Moon White**

Pantone Grey 403051

### Solid wall external finishing

Egger melamine board U775 ST9

Powder coated metal Pantone Grey 403051

Gabriel Chili Fabric 60114

Egger Oak Vicenza melamine H3157 ST12

Vescom Millwood Wallpaper 1077.20

Vescom Onari Wallpaper 1076.02

### Partition wall modules

Glass

Fluted glass

Powder coated perforated metal Pantone Grey 403051

Powder coated aluminum slats Pantone Grey 403051

### Solid wall internal finishing

Felt Light gray

Gabriel Chili Fabric 60114

Vescom Millwood Wallpaper 1077.20

Vescom Onari Wallpaper 1076.02

Powder coated metal Pantone Grey 403051

Egger Oak Vicenza HPL laminate H3157 ST12

### Internal ceiling finishing

Felt Light gray

Gabriel Chili Fabric 60114

Powder coated perforated metal\* Pantone Grey 403051

### Furniture and accessories finishing

Powder coated metal Pantone Grey 403051

Egger melamine board U775 ST9

Egger Oak Vicenza melamine H3157 ST12

Lacquered
Pantone Grey 403051

Kvadrat Air 4 Transculent

<sup>\*</sup>Dedicated only to open rooms