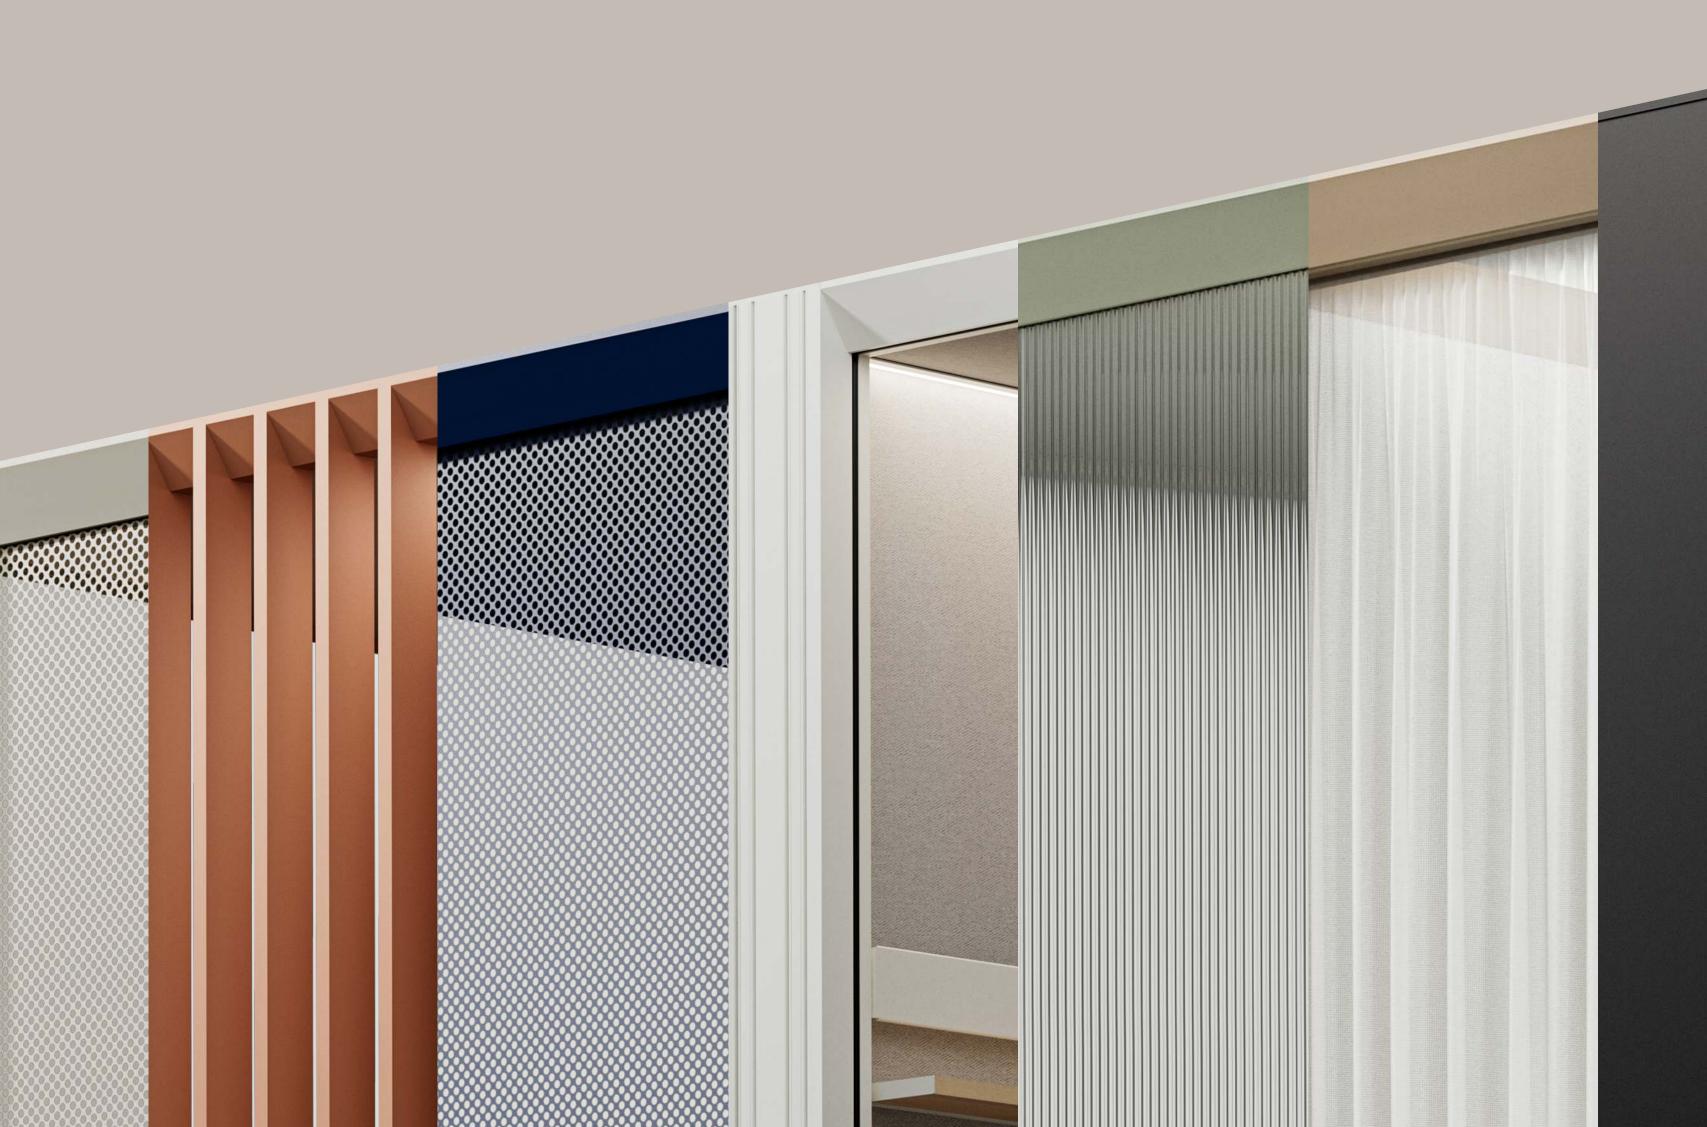

## Color selection

Selecting the right colors is essential for maintaining a welcoming atmosphere and accurately reflecting the brand's identity. To achieve this, a team of experienced architects and designers meticulously chose the wide, earth-tones-inspired color palette for OmniRoom.

Every color in the palette comes with a broad range of finishing options, including felt, powder-coated metal, oak laminate, and many more.

Pantone Grey 403051

Ash Grey NCS S2005-Y20R

Void Black NCS S8500-N

### Partition wall modules

Glass

Fluted glass

Powder coated perforated metal Pantone Grey 403051

Powder coated aluminum slats Pantone Grey 403051

### Solid wall internal finishing

Felt Light gray

Gabriel Chili Fabric 60114

Vescom Millwood Wallpaper 1077.20

Vescom Onari Wallpaper 1076.02

Powder coated metal Pantone Grey 403051

Egger Oak Vicenza HPL laminate H3157 ST12

### Internal ceiling finishing

Felt Light gray

Gabriel Chili Fabric 60114

Powder coated perforated metal\* Pantone Grey 403051