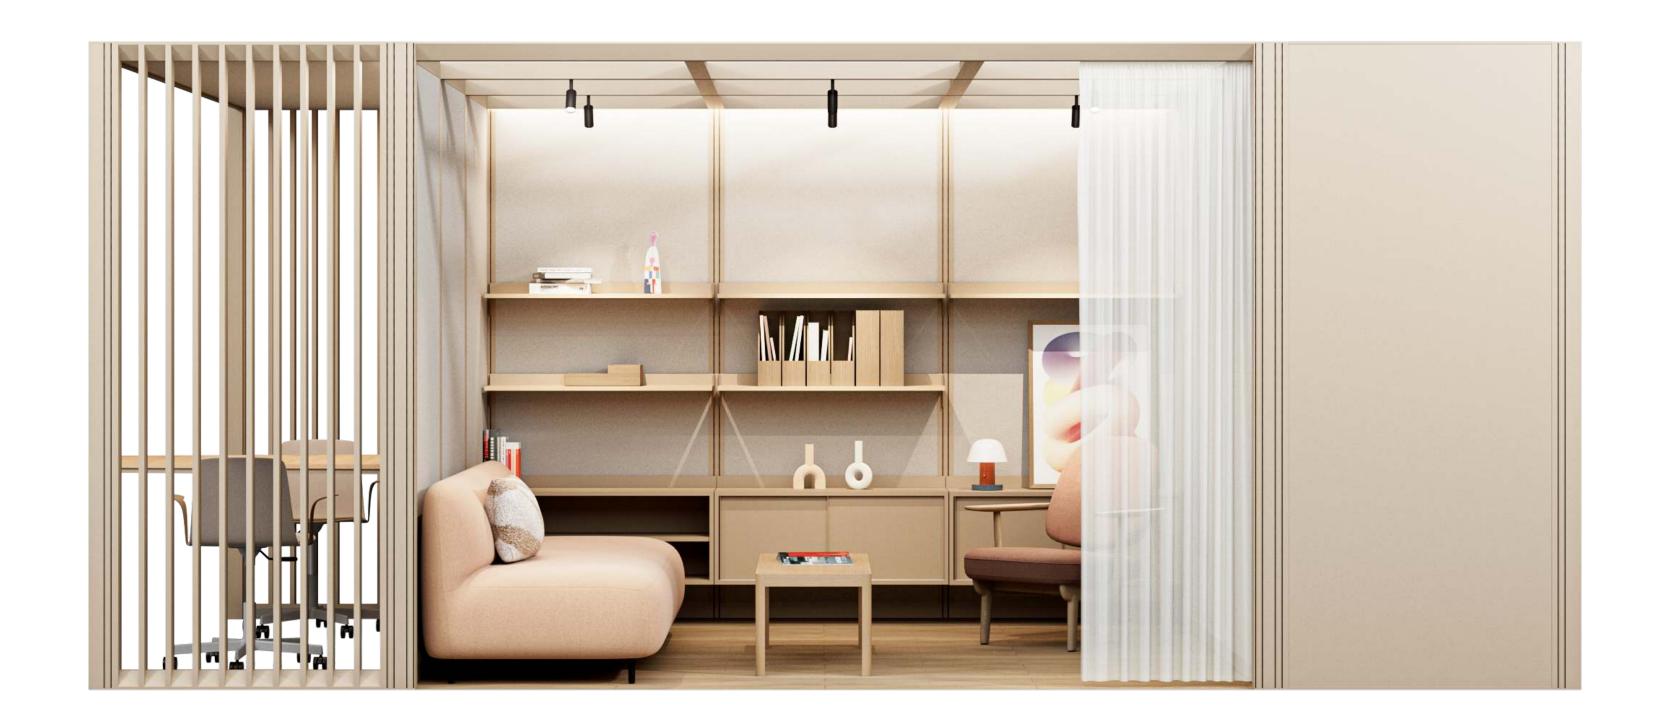

# Moon White

### **Moon White**

Pantone Grey 403051

### Solid wall external finishing

Egger melamine board U775 ST9

Powder coated metal Pantone Grey 403051

Gabriel Chili Fabric 60114

Egger Oak Vicenza melamine H3157 ST12

Vescom Millwood Wallpaper 1077.20

Vescom Onari Wallpaper 1076.02

### Solid wall internal finishing

Felt Light gray

Gabriel Chili Fabric 60114

Vescom Millwood Wallpaper 1077.20

Vescom Onari Wallpaper 1076.02

Powder coated metal Pantone Grey 403051

Egger Oak Vicenza HPL laminate H3157 ST12

### Internal ceiling finishing

Felt Light gray

Gabriel Chili Fabric 60114

Powder coated perforated metal\* Pantone Grey 403051

### Furniture and accessories finishing

Powder coated metal Pantone Grey 403051

Egger melamine board U775 ST9

Egger Oak Vicenza melamine H3157 ST12

Lacquered
Pantone Grey 403051

Kvadrat Air 4 Transculent

<sup>\*</sup>Dedicated only to open rooms