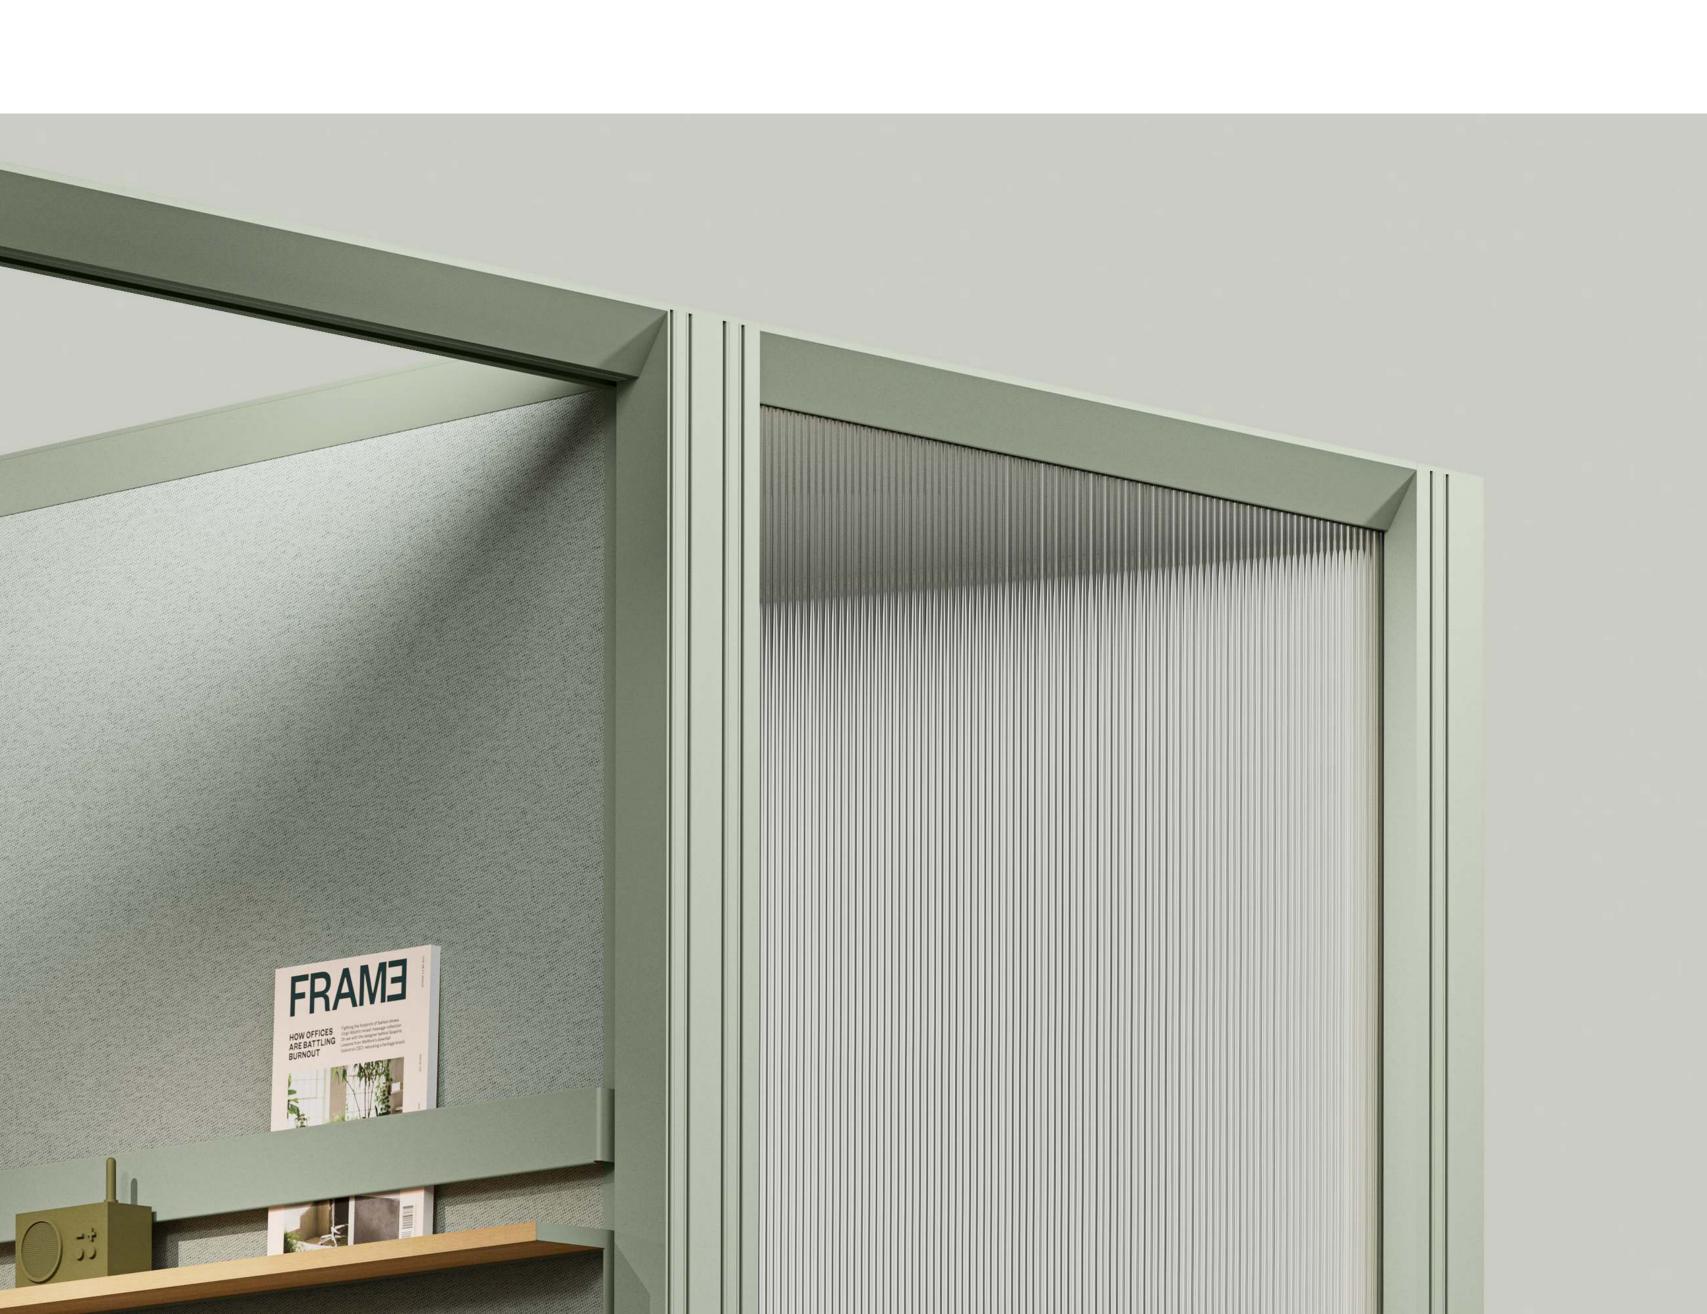

### Partition wall modules

Glass

Fluted glass

Powder coated perforated metal Pantone Grey 403051

Powder coated aluminum slats Pantone Grey 403051

### Partition wall modules

Glass

Fluted glass

Powder coated perforated metal NCS S2005-Y20R

Powder coated aluminum slats NCS S2005-Y20R

### Partition wall modules

Glass

Fluted glass

Powder coated perforated metal NCS S8500-N

Powder coated aluminum slats NCS S8500-N

### Partition wall modules

Glass

Fluted glass

Powder coated perforated metal NCS S4030-Y70R

Powder coated aluminum slats NCS S4030-Y70R

### Partition wall modules

Glass

Fluted glass

Powder coated perforated metal NCS S3010-G20Y

Powder coated aluminum slats NCS S3010-G20Y

### Partition wall modules

Glass

Fluted glass

Powder coated perforated metal NCS S3010-Y30R

Powder coated aluminum slats NCS S3010-Y30R

### Partition wall modules

Glass

Fluted glass

Powder coated perforated metal NCS S7020-R90B

Powder coated aluminum slats NCS S7020-R90B