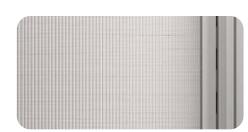

### Partition wall modules

Glass

Fluted glass

Powder coated perforated metal Pantone Grey 403051

Powder coated aluminum slats Pantone Grey 403051

### Partition wall modules

Glass

Fluted glass

Powder coated perforated metal NCS S2005-Y20R

Powder coated aluminum slats NCS S2005-Y20R

### Partition wall modules

Glass

Fluted glass

Powder coated perforated metal NCS S8500-N

Powder coated aluminum slats NCS S8500-N