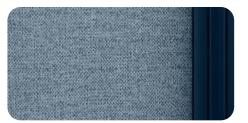

# Ash Gray

Ash Gray

NCS S2005-Y20R

### Solid wall external finishing

Egger melamine board U750 ST9

Powder coated metal NCS S2005-Y20R

Gabriel Chili Fabric 61174

Egger Oak Vicenza melamine H3157 ST12

Vescom Millwood Wallpaper 1077.20

Vescom Onari Wallpaper 1076.02