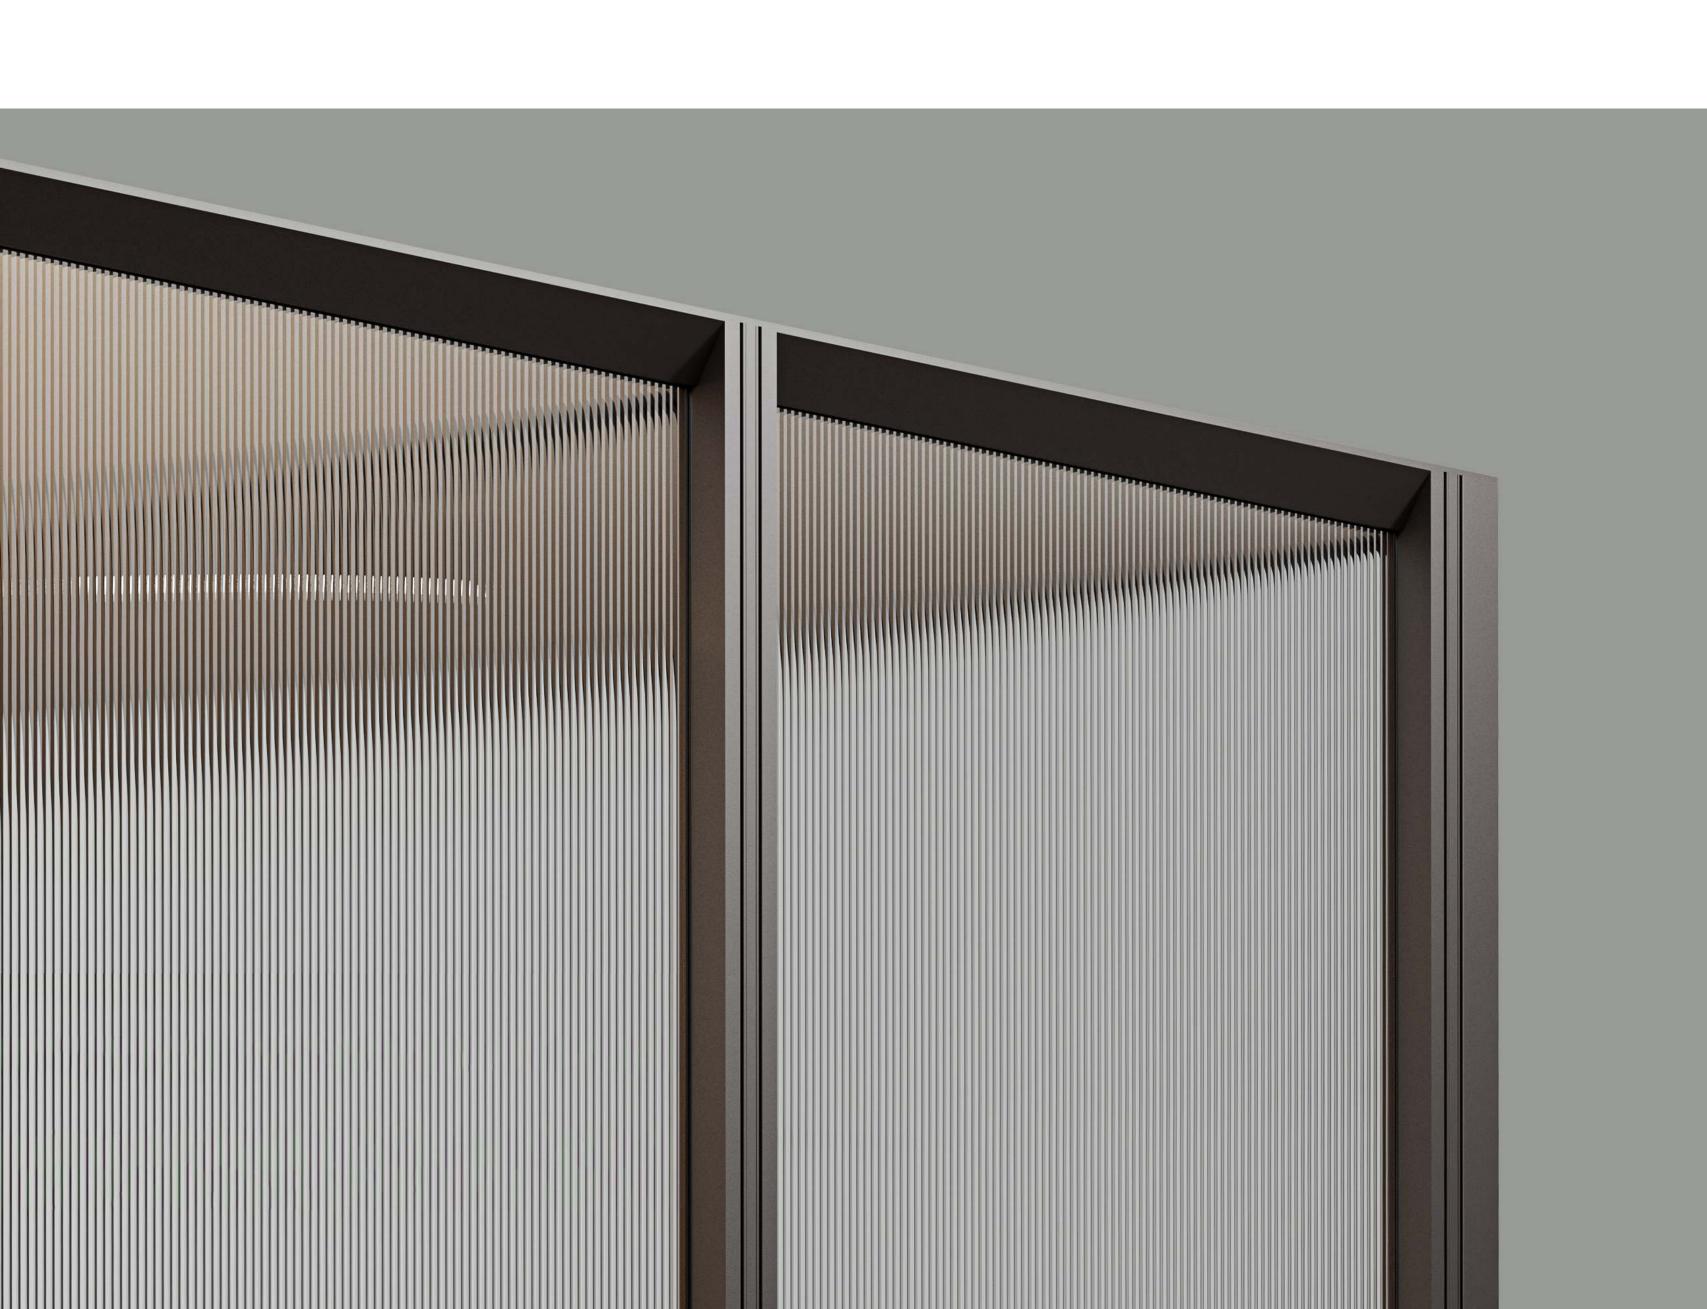

### Partition wall modules

Glass

Fluted glass

Powder coated perforated metal Pantone Grey 403051

Powder coated aluminum slats Pantone Grey 403051

### Partition wall modules

Glass

Fluted glass

Powder coated perforated metal NCS S2005-Y20R

Powder coated aluminum slats NCS S2005-Y20R

### Partition wall modules

Glass

Fluted glass

Powder coated perforated metal NCS S8500-N

Powder coated aluminum slats NCS S8500-N

### Partition wall modules

Glass

Fluted glass

Powder coated perforated metal NCS S4030-Y70R

Powder coated aluminum slats NCS S4030-Y70R

### Partition wall modules

Glass

Fluted glass

Powder coated perforated metal NCS S3010-G20Y

Powder coated aluminum slats NCS S3010-G20Y

### Partition wall modules

Glass

Fluted glass

Powder coated perforated metal NCS S3010-Y30R

Powder coated aluminum slats NCS S3010-Y30R

### Partition wall modules

Glass

Fluted glass

Powder coated perforated metal NCS S7020-R90B

Powder coated aluminum slats NCS S7020-R90B