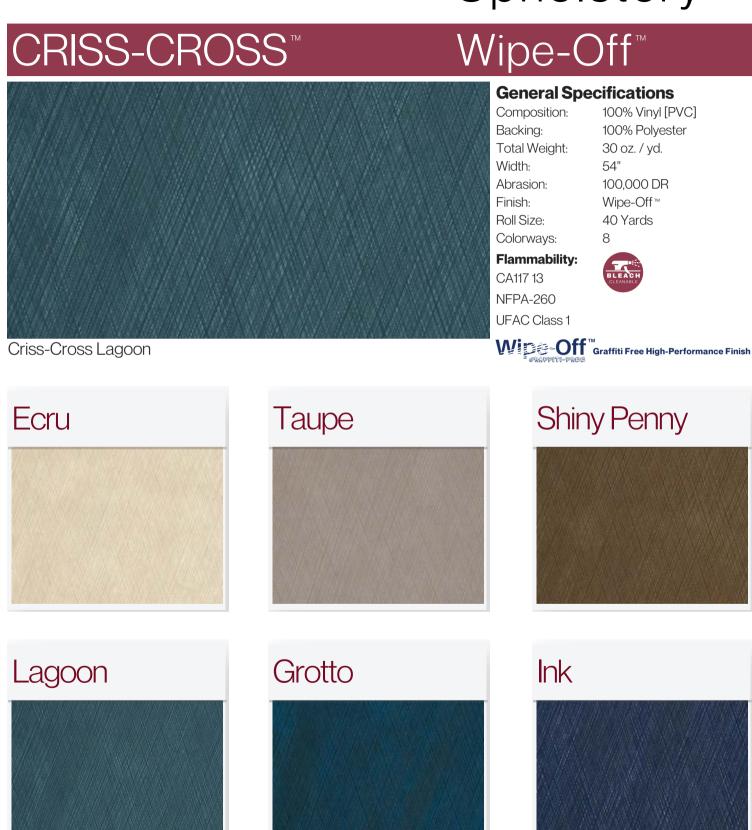

### CRISS-CROSS™

### Wipe-Off™

#### General

Composition:

100% Vinyl [PVC]

100% Polyester Backing

Weiaht:

30 oz. / PLY

Width:

54"/123 Centimeters

Roll Size:

40 Yards

Colors:

8 Colors

#### **Performance**

Abrasion:

100,000+ DR [Wyzenbeek]

UV Stabilized:

300 Hours Minimum

Cold Crack:

-10% F

Anti-microbial: Pass

#### **Flammability**

F/R Rating:

- CAL-117-2013 Section 1
- NFPA 260
- UFAC Class 1

Criss-Cross™ when used with proper components is compatible with CA-133