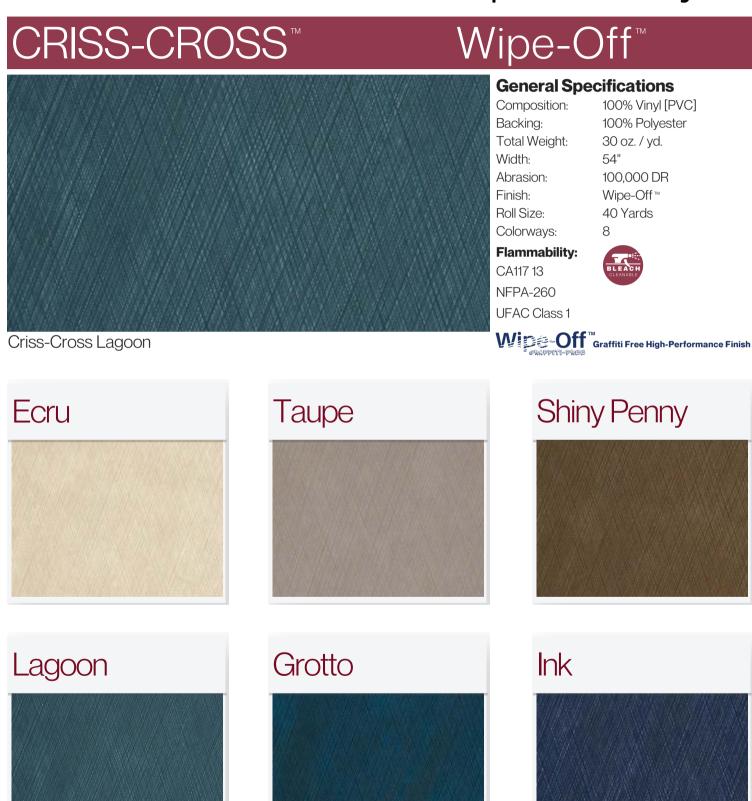

### CRISS-CROSS™

### Wipe-Off™

#### General

Composition:

100% Vinyl [PVC]

100% Polyester Backing

Weiaht:

30 oz. / PLY

Width:

54"/123 Centimeters

Roll Size:

40 Yards

Colors:

8 Colors

#### **Performance**

Abrasion:

100,000+ DR [Wyzenbeek]

UV Stabilized:

300 Hours Minimum

Cold Crack:

-10% F

Anti-microbial: Pass

#### **Flammability**

F/R Rating:

- CAL-117-2013 Section 1
- NFPA 260
- UFAC Class 1

Criss-Cross  $\mbox{\ensuremath{^{\bowtie}}}$  when used with proper components is compatible with CA-133