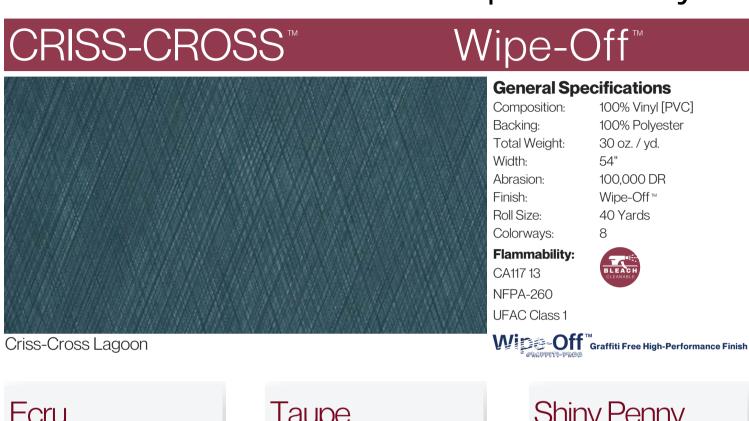

## CRISS-CROSS™

### Wipe-Off™

#### General

Composition:

100% Vinyl [PVC]

100% Polyester Backing

Weight:

30 oz. / PLY

Width:

54"/123 Centimeters

Roll Size:

40 Yards

Colors:

8 Colors

#### **Performance**

Abrasion:

100,000+ DR [Wyzenbeek]

UV Stabilized:

300 Hours Minimum

Cold Crack:

-10% F

Anti-microbial: Pass

#### **Flammability**

F/R Rating:

- CAL-117-2013 Section 1
- NFPA 260
- UFAC Class 1

Criss-Cross™ when used with proper components is compatible with CA-133