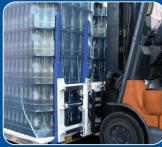

Beverage Industry

**Construction Industry** 

Recycling Industry

Food Handling Industry

Ports/Logistics

ascade Multiple Load Handlers are engineered to help you perform in real working conditions, delivering what you need to move more loads faster while minimizing damage. Handle a single pallet, or spread the forks hydraulically to lift, carry and sideshift multiple pallets side by side.

# Whatever the application, we can handle it.

Whether loading a truck, transporting pallets, storing in a warehouse or staging products, Cascade Multiple Load Handlers move more loads in less time. These highly versatile attachments allow you to achieve the productivity games of double or triple load handling without sacrificing the ability to handle single pallets. For fast and efficient material handling, choose Cascade.