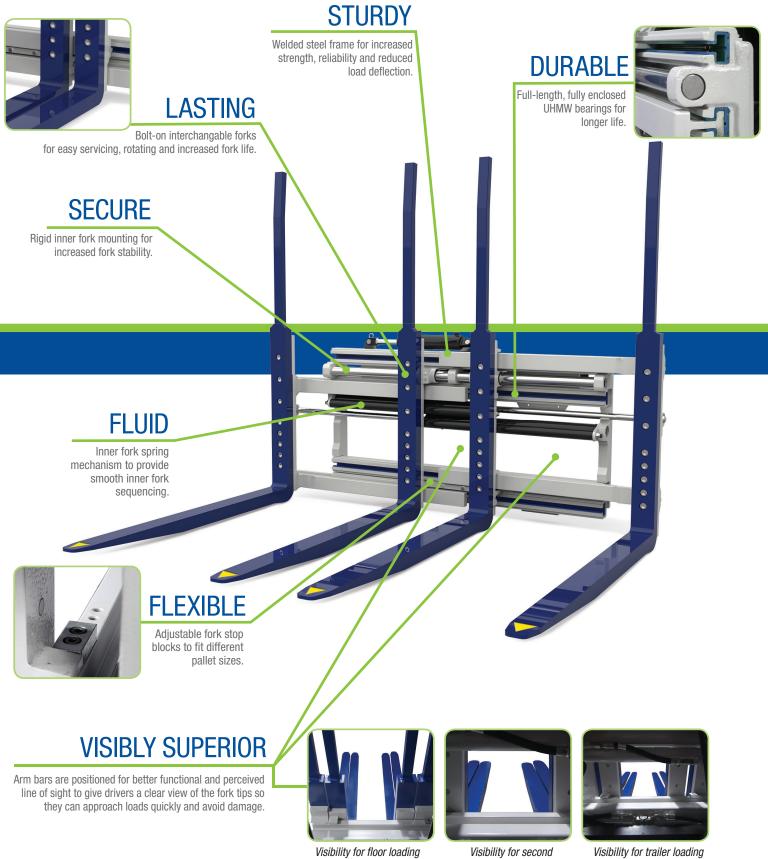

### **More flexibility**

- Load backrest available in different configurations for handling different kinds of loads
- Full line of Multiple Load Handlers can handle from one to six loads
- Additional options include various fork lengths and load stabilizers

### **Faster service**

- Easy-to-service hydraulic cylinders enable quick servicing
- Interchangeable forks can be rotated for increased life

## Longer service life

- In tests, our product lasted 2.5x longer than the previous industry standard over time, that level of durability translates into a great value
- Full-length, fully enclosed UHMW bearings provide maximum support, reducing wear on bearing surface
- Pin mounted inner forks for optimal strength and better fork movement
- Low cost service