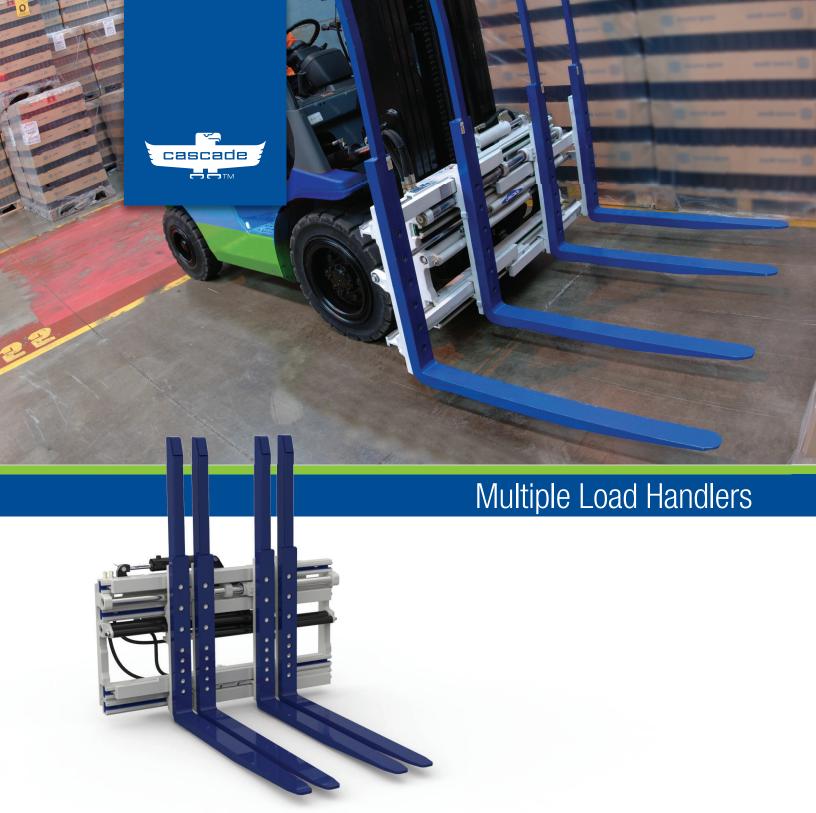

More speed. More Visibility. Less damage.

**High Capacity Applications** 

|         | ALL BEREINIS |                                       |
|---------|--------------|---------------------------------------|
|         |              |                                       |
|         |              | 1 1 1 1 1 1 1 1 1 1 1 1 1 1 1 1 1 1 1 |
|         |              |                                       |
|         |              |                                       |
|         |              |                                       |
| State - |              |                                       |
|         |              |                                       |
|         |              | **                                    |
| 3       |              |                                       |
|         |              |                                       |

Beverage Industry

**Construction Industry** 

Recycling Industry

Food Handling Industry

Ports/Logistics

ascade Multiple Load Handlers are engineered to help you perform in real working conditions, delivering what you need to move more loads faster while minimizing damage. Handle a single pallet, or spread the forks hydraulically to lift, carry and sideshift multiple pallets side by side.