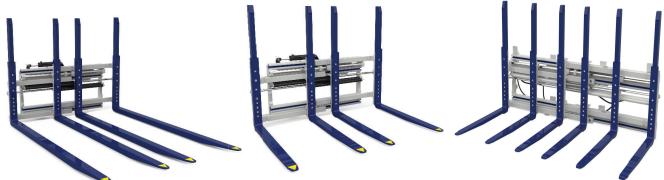

Beverage Industry

**Construction Industry** 

Recycling Industry

Food Handling Industry

Ports/Logistics

ascade Multiple Load Handlers are engineered to help you perform in real working conditions, delivering what you need to move more loads faster while minimizing damage. Handle a single pallet, or spread the forks hydraulically to lift, carry and sideshift multiple pallets side by side.

### **More flexibility**

- Load backrest available in different configurations for handling different kinds of loads
- Full line of Multiple Load Handlers can handle from one to six loads
- Additional options include various fork lengths and load stabilizers