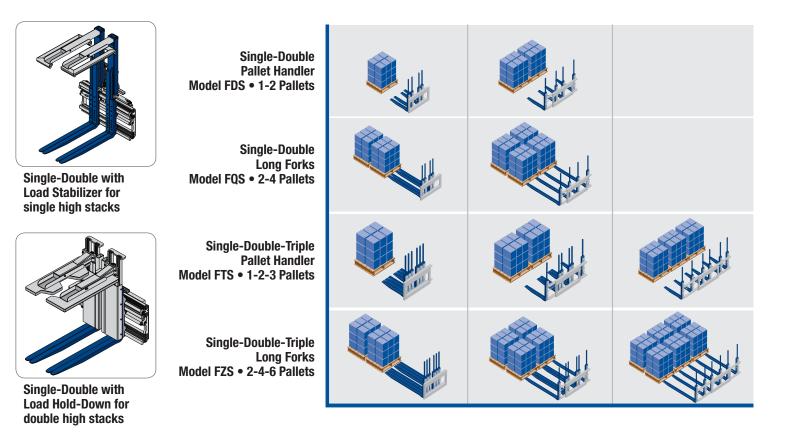

### **More flexibility**

- Load backrest available in different configurations for handling different kinds of loads
- Full line of Multiple Load Handlers can handle from one to six loads
- Additional options include various fork lengths and load stabilizers

# Whatever the application, we can handle it.

Whether loading a truck, transporting pallets, storing in a warehouse or staging products, Cascade Multiple Load Handlers move more loads in less time. These highly versatile attachments allow you to achieve the productivity games of double or triple load handling without sacrificing the ability to handle single pallets. For fast and efficient material handling, choose Cascade.