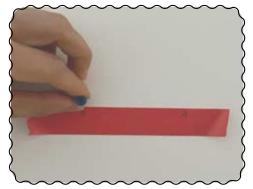

## **INSTALL GUIDE:**

1. apply tape to back by key hole brackets mark where the key holes are.

4. When screwing, leave a little room so the screw head can slot into bracket

3. put tape against wall and drill hole for anchor into wall.