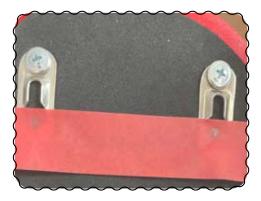

## **INSTALL GUIDE:**

1. apply tape to back by key hole brackets mark where the key holes are.

4. When screwing, leave a little room so the screw head can slot into bracket

3. put tape against wall and drill hole for anchor into wall.