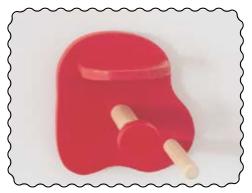

## 유병 toilet paper Holder

유럽 means ghost which inspired these shapes. Mounts on a wall, and has a little shelf for your phone while you take care of business. Toilet roll sits on center dowel, held in place with a screw on cap. Mounts via keyhole brackets on the back. Depending on orientation you ordered 'R' vs 'L' the peg without cap (for tearing paper) will be closer to you from POV of sitting on toilet.