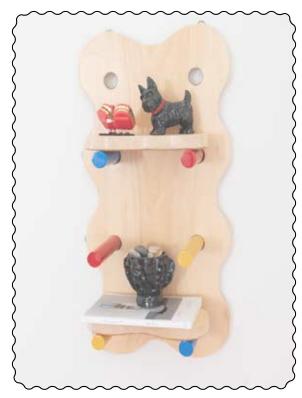

## 선반 means Shelf

This shelf is handmade from Monterey Pine and Eastern Poplar. It hangs via d-rings affixed on back, and can be hung vertically or horizontally. The pegs will confidently hold hats, scarves, a light jacket, and the shelves will happily hold items like keys, wallets, and a couple books etc.

## Care and Misc Info

Your shelf is made from solid pine wood, and the pegs are made from poplar and are coated in enamel. When you insert your pegs, push light and twist for pressure. The pegs should fit snuggly. Dont be afraid to push hard. When you push the pegs into the pegshelf paint may come off, or scrape against the interior of the shelf hole. This is okay! These parts of the pegs remain hidden anyways.