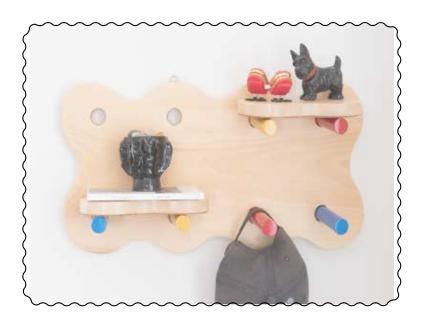

## 선반 means Shelf

This shelf is handmade from Monterey Pine and Eastern Poplar. It hangs via d-rings affixed on back, and can be hung vertically or horizontally. The pegs will confidently hold hats, scarves, a light jacket, and the shelves will happily hold items like keys, wallets, and a couple books etc.

## Care and Misc Info

Your shelf is made from solid pine wood, and the pegs are made from poplar and are coated in enamel. When you insert your pegs, push light and twist for pressure. The pegs should fit snuggly. Dont be afraid to push hard. When you push the pegs into the pegshelf paint may come off, or scrape against the interior of the shelf hole. This is okay! These parts of the pegs remain hidden anyways.