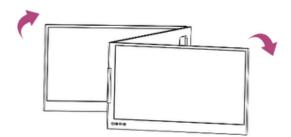

### **Unfolding Sequence**

Please open the **right** display screen rst and then open the left display screen.