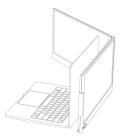

### **Adjustable Stand and Monitor**

Adjust the stand angle according to your need.

Landscape Mode

Triangular Mode

Single Portrait Mode