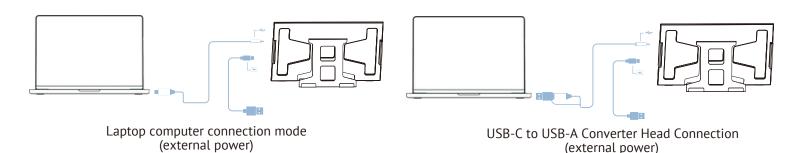

#### **Cable Connection Methods if Additional Power is Required**

If your laptop or device does not support an output of 5V/3A, an external power is required.