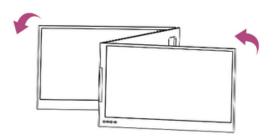

### **Storing Monitor**

Please fold the **left** display screen rst and then fold the right display screen.