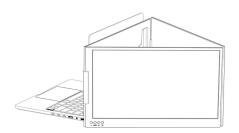

### **Adjustable Stand and Monitor**

Adjust the stand angle according to your need.

Landscape Mode

Triangular Mode

Single Portrait Mode