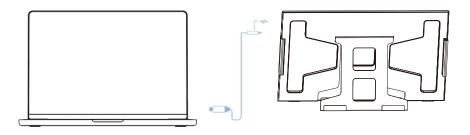

### **Single Connection Methods**

After the display driver is installed, at least 5V/3A of sustained power isrequired for the Flex 15.6" monitor to receive signal.

Single USB-C Cable Connection