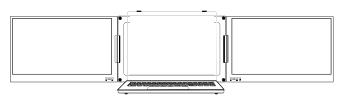

# Set It Up

The correct sequence should be performed to avoid any damage to the device.

### **Unfolding Sequence**

Please open the **right** display screen rst and then open the left display screen.

### **Storing Monitor**

Please fold the **left** display screen rst and then fold the right display screen.