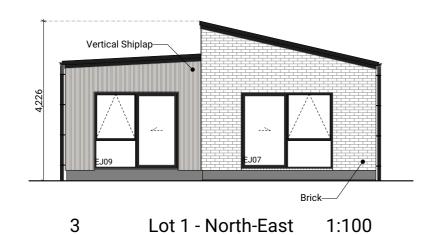

1 Lot 1 - South-West 1:100

2 Lot 1 - North-West 1:100

| Proposed Subdivision     | Client:     | UWC Limited                           |
|--------------------------|-------------|---------------------------------------|
| 11-17 Greig Crescent,    | Job No:     | 24071                                 |
| North Canterbury         | Date:       | 31/10/2024                            |
| admin@primedesigns.co.nz | 04 528 8405 | 3 Jupiter Grove, Trentham, Upper Hutt |

| Drawing Set:   | Pricing Pack         | All work must compouncil requirements verified on site becommencing work, drawings. If there at the drawings plesimmediately. Copyrig retained by Prime Designation of the drawings plesimmediately. |
|----------------|----------------------|------------------------------------------------------------------------------------------------------------------------------------------------------------------------------------------------------|
| Drawn By:      | B Gourdie / K Patton |                                                                                                                                                                                                      |
| Scale:         | 1:100                |                                                                                                                                                                                                      |
| Drawing Sheet: | Elevations - Lot 1   | Dra                                                                                                                                                                                                  |

All work must comply with relevant NZS & council requirements. All dimensions to be verified on site by contractor prior to commencing work, do not scale from drawings. If there are any inaccuracies with the drawings please contact designer immediately. Copyright for design & drawings retained by Prime Designs Wgtn Ltd.

Drawing No: 110