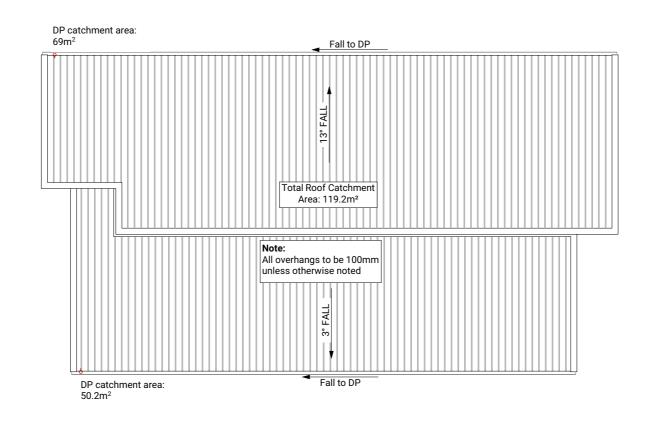

Typology 1 V2 - Lot 1 - Lot 5 - Lot 7

Roof Plan 1:100

| Proposed Subdivision     | Client:     | UWC Limited                           |
|--------------------------|-------------|---------------------------------------|
| 11-17 Greig Crescent,    | Job No:     | 24071                                 |
| North Canterbury         | Date:       | 31/10/2024                            |
| admin@primedesigns.co.nz | 04 528 8405 | 3 Jupiter Grove, Trentham, Upper Hutt |

| Drawing Set:   | Pricing Pack            | All work must comply with relevant NZS & council requirements. All dimensions to be verified on site by contractor prior to |
|----------------|-------------------------|-----------------------------------------------------------------------------------------------------------------------------|
| Drawn By:      | B Gourdie / K Patton    | commencing work, do not scale from drawings. If there are any inaccuracies with the drawings please contact designer        |
| Scale:         | 1:100                   | immediately. Copyright for design & drawings retained by Prime Designs Wgtn Ltd.                                            |
| Drawing Sheet: | Roof Plan - Lot 1, 5, 7 | Drawing No: 108                                                                                                             |

Typology 1 V2

- Lot 1

- Lot 5

- Lot 7