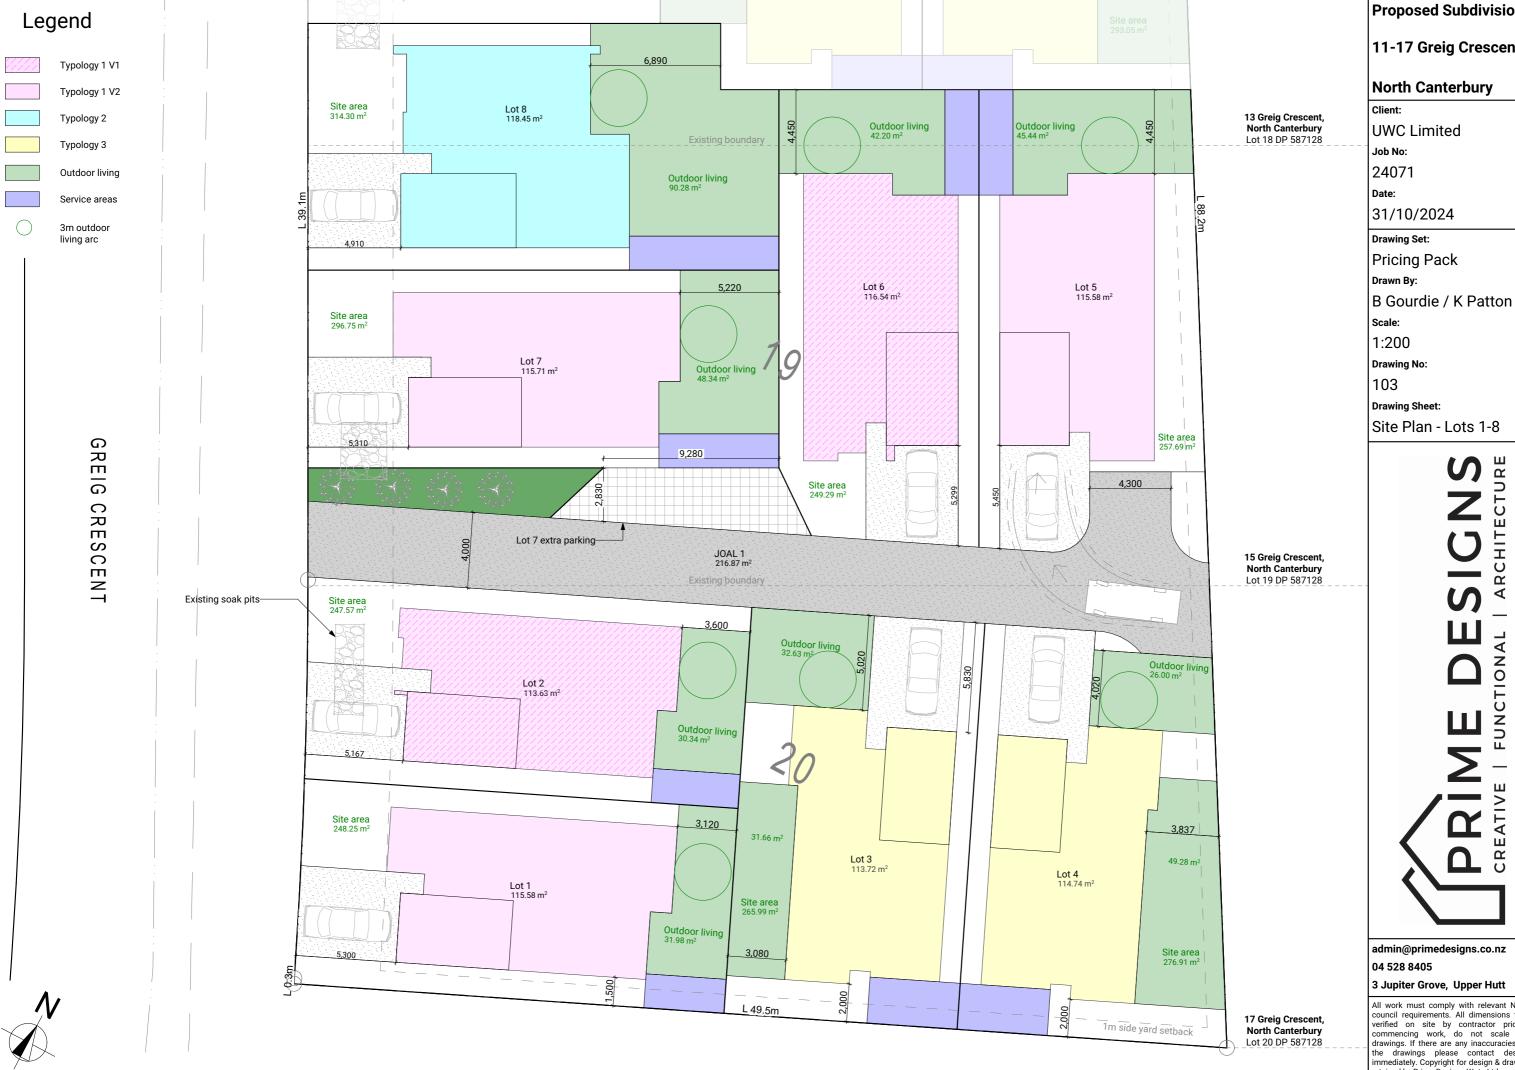

Drawing No: 1

102

**Proposed Subdivision** 

11-17 Greig Crescent,

North Canterbury

Site Plan - Lots 1-8

ARCHITECTURE **FUNCTIONAL** 

admin@primedesigns.co.nz

3 Jupiter Grove, Upper Hutt

All work must comply with relevant NZS & council requirements. All dimensions to be verified on site by contractor prior to commencing work, do not scale from drawings. If there are any inaccuracies with the drawings please contact designer immediately. Copyright for design & drawings retained by Prime Designs Wgtn Ltd.

**Proposed Subdivision** 

11-17 Greig Crescent,

North Canterbury

Clie

**UWC Limited** 

Job No:

24071

240 / 1 Date:

4 4 0 400

31/10/2024

Drawing Set:

Pricing Pack

Drawn By:

B Gourdie / K Patton

Scale:

1:200

Drawing No:

104

Drawing Sheet:

Site Floor Plan

PRIME DESIGNS
CREATIVE | FUNCTIONAL | ARCHITECTURE

admin@primedesigns.co.nz 04 528 8405

3 Jupiter Grove, Upper Hutt

All work must comply with relevant NZS & council requirements. All dimensions to be verified on site by contractor prior to commencing work, do not scale from drawings. If there are any inaccuracies with the drawings please contact designer immediately. Copyright for design & drawings retained by Prime Designs Wgtn Ltd.