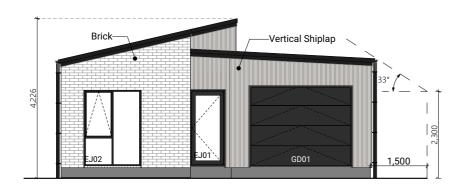

| Cladding Legend |                  |  |
|-----------------|------------------|--|
|                 | Firth Brick      |  |
|                 | Vertical Shiplap |  |

| Floor Area               |                   |
|--------------------------|-------------------|
| Typology 1 V2 Floor Area | 112m <sup>2</sup> |

1 Lot 1 - South-West 1:100

2 Lot 1 - North-West 1:100

| Proposed Subdivision     | Client:     | UWC Limited                           |
|--------------------------|-------------|---------------------------------------|
| 11-17 Greig Crescent,    | Job No:     | 24071                                 |
| North Canterbury         | Date:       | 31/10/2024                            |
| admin@primedesigns.co.nz | 04 528 8405 | 3 Jupiter Grove, Trentham, Upper Hutt |

| Drawing Set:   | Pricing Pack         | All work must compouncil requirements verified on site becommencing work, drawings. If there at the drawings plesimmediately. Copyrig retained by Prime Designation of the drawings plesimmediately. |
|----------------|----------------------|------------------------------------------------------------------------------------------------------------------------------------------------------------------------------------------------------|
| Drawn By:      | B Gourdie / K Patton |                                                                                                                                                                                                      |
| Scale:         | 1:100                |                                                                                                                                                                                                      |
| Drawing Sheet: | Elevations - Lot 1   | Dra                                                                                                                                                                                                  |