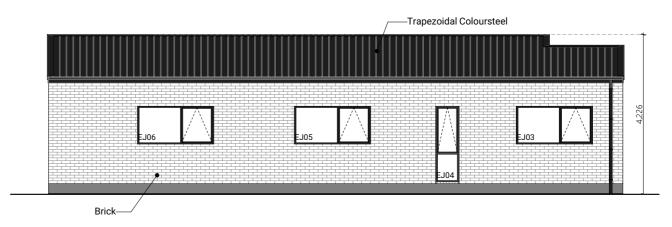

1 Lot 1 - South-West 1:100

2 Lot 1 - North-West 1:100

| Proposed Subdivision     | Client:     | UWC Limited                           |
|--------------------------|-------------|---------------------------------------|
| 11-17 Greig Crescent,    | Job No:     | 24071                                 |
| North Canterbury         | Date:       | 31/10/2024                            |
| admin@primedesigns.co.nz | 04 528 8405 | 3 Jupiter Grove, Trentham, Upper Hutt |

| Drawing Set:   | Pricing Pack         | All work must compouncil requirements verified on site becommencing work, drawings. If there at the drawings plesimmediately. Copyrig retained by Prime Designation of the drawings plesimmediately. |
|----------------|----------------------|------------------------------------------------------------------------------------------------------------------------------------------------------------------------------------------------------|
| Drawn By:      | B Gourdie / K Patton |                                                                                                                                                                                                      |
| Scale:         | 1:100                |                                                                                                                                                                                                      |
| Drawing Sheet: | Elevations - Lot 1   | Dra                                                                                                                                                                                                  |

All work must comply with relevant NZS & council requirements. All dimensions to be verified on site by contractor prior to commencing work, do not scale from drawings. If there are any inaccuracies with the drawings please contact designer immediately. Copyright for design & drawings retained by Prime Designs Wgtn Ltd.

Drawing No: 110