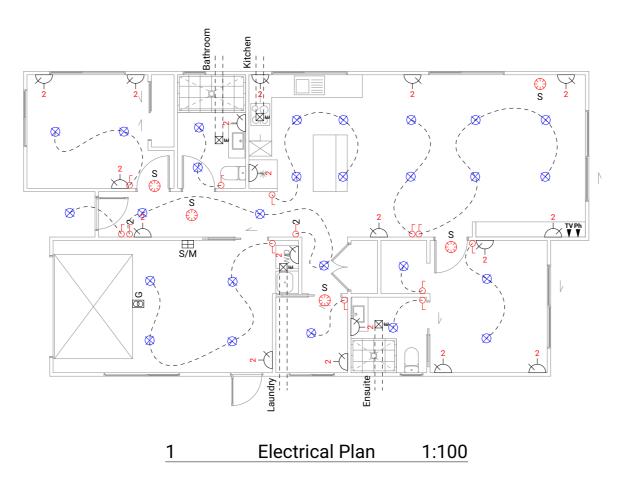

## **Electrical Legend**

Smart Meter

| ₿G             | Garage door motor    |
|----------------|----------------------|
| S<br>()        | Smoke detector       |
| E              | Extractor fan        |
| D-64           | Power point          |
| Ph             | Phone outlet         |
| <b>Å</b><br>TV | Television outlet    |
| <u> </u>       | Light switch         |
| 2-0            | Two way light switch |
| $\otimes$      | Recessed downlight   |
|                |                      |

| Drawing Set:   | Pricing Pack                  | All work must comply with relevant NZS & council requirements. All dimensions to be verified on site by contractor prior to |
|----------------|-------------------------------|-----------------------------------------------------------------------------------------------------------------------------|
| Drawn By:      | B Gourdie / K Patton          | commencing work, do not scale from drawings. If there are any inaccuracies with the drawings please contact designer        |
| Scale:         | 1:100                         | immediately. Copyright for design & drawings retained by Prime Designs Wgtn Ltd.                                            |
| Drawing Sheet: | Electrical Plan - Lot 1, 5, 7 | Drawing No: 109                                                                                                             |