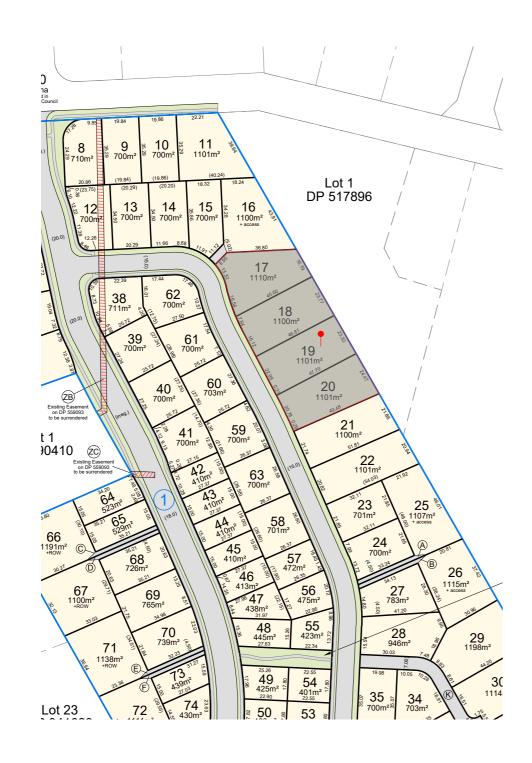

## Lifestyle Villas ATTHE CLEARING

1 Site Location

Site Layout 1:500

| Proposed Subdivision     | Client:     | UWC Limited                           |
|--------------------------|-------------|---------------------------------------|
| 11-17 Greig Crescent,    | Job No:     | 24071                                 |
| North Canterbury         | Date:       | 31/10/2024                            |
| admin@primedesigns.co.nz | 04 528 8405 | 3 Jupiter Grove, Trentham, Upper Hutt |

| Drawing Set:   | Pricing Pack         | All<br>cou<br>veri |
|----------------|----------------------|--------------------|
| Drawn By:      | B Gourdie / K Patton | con<br>drav        |
| Scale:         | 1:500                | imn                |
| Drawing Sheet: | Site Plan            |                    |