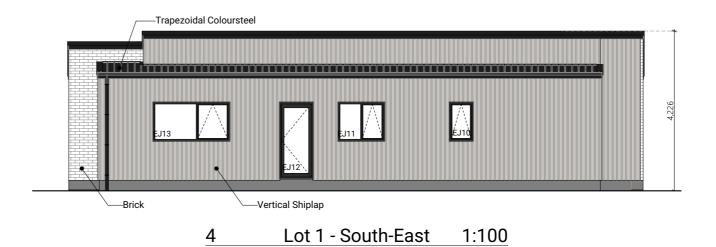

1 Lot 1 - South-West 1:100

2 Lot 1 - North-West 1:100

| Proposed Subdivision     | Client:     | UWC Limited                           |
|--------------------------|-------------|---------------------------------------|
| 11-17 Greig Crescent,    | Job No:     | 24071                                 |
| North Canterbury         | Date:       | 31/10/2024                            |
| admin@primedesigns.co.nz | 04 528 8405 | 3 Jupiter Grove, Trentham, Upper Hutt |

| Drawing Set:   | Pricing Pack         | All work must compouncil requirements verified on site becommencing work, drawings. If there at the drawings plesimmediately. Copyrig retained by Prime Designation of the drawings plesimmediately. |
|----------------|----------------------|------------------------------------------------------------------------------------------------------------------------------------------------------------------------------------------------------|
| Drawn By:      | B Gourdie / K Patton |                                                                                                                                                                                                      |
| Scale:         | 1:100                |                                                                                                                                                                                                      |
| Drawing Sheet: | Elevations - Lot 1   | Dra                                                                                                                                                                                                  |

All work must comply with relevant NZS & council requirements. All dimensions to be verified on site by contractor prior to commencing work, do not scale from drawings. If there are any inaccuracies with the drawings please contact designer immediately. Copyright for design & drawings retained by Prime Designs Wgtn Ltd.

Drawing No: 110