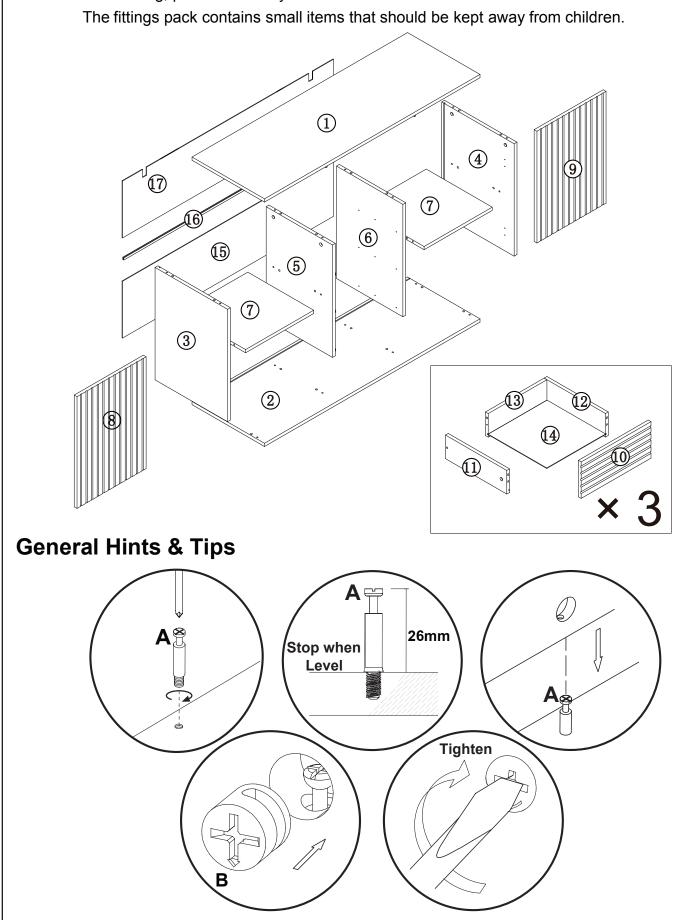

## **Parts and Fittings Checklist**

Please check the pack contents before assembling the product. If any components are missing, please contact your retailer.

# All parts are packed in one carton

| 1                                                                                                                                                                                     | 2                                                                                                                                                                                   | 3                                                                                                                                       |  |
|---------------------------------------------------------------------------------------------------------------------------------------------------------------------------------------|-------------------------------------------------------------------------------------------------------------------------------------------------------------------------------------|-----------------------------------------------------------------------------------------------------------------------------------------|--|
| Description: TOP PANEL                                                                                                                                                                | Description: BOTTOM PANEL                                                                                                                                                           | Description: LEFT SIDE PANEL                                                                                                            |  |
| Qty: 1                                                                                                                                                                                | Qty: 1                                                                                                                                                                              | Qty: 1                                                                                                                                  |  |
| Size: 390x1159x15mm                                                                                                                                                                   | Size: 390x1159x15mm                                                                                                                                                                 | Size: 388xx522x15mm                                                                                                                     |  |
| Carton No: 1/1                                                                                                                                                                        | Carton No: 1/1                                                                                                                                                                      | Carton No: 1/1                                                                                                                          |  |
| 4                                                                                                                                                                                     | 5                                                                                                                                                                                   | 6                                                                                                                                       |  |
| Description: RIGHT SIDE PANEL                                                                                                                                                         | Description: MIDDLE PANEL(LEFT)                                                                                                                                                     | Description: MIDDLE PANEL(RIGHT)                                                                                                        |  |
| Qty: 1                                                                                                                                                                                | Qty: 1                                                                                                                                                                              | Qty: 1                                                                                                                                  |  |
| Size: 388xx522x15mm                                                                                                                                                                   | Size: 352x522x15mm                                                                                                                                                                  | Size: 352x522x15mm                                                                                                                      |  |
| Carton No: 1/1                                                                                                                                                                        | Carton No: 1/1                                                                                                                                                                      | Carton No: 1/1                                                                                                                          |  |
| 7                                                                                                                                                                                     | 8                                                                                                                                                                                   | 9                                                                                                                                       |  |
| Description:SHELF                                                                                                                                                                     | Description: DOOR LEFT                                                                                                                                                              | Description: DOOR RIGHT                                                                                                                 |  |
| Qty: 2                                                                                                                                                                                | Qty: 1                                                                                                                                                                              | Qty: 1                                                                                                                                  |  |
| Size: 350x365x15mm                                                                                                                                                                    | Size: 371x515x18mm                                                                                                                                                                  | Size: 371x515x18mm                                                                                                                      |  |
| Carton No: 1/1                                                                                                                                                                        | Carton No: 1/1                                                                                                                                                                      | Carton No: 1/1                                                                                                                          |  |
|                                                                                                                                                                                       |                                                                                                                                                                                     |                                                                                                                                         |  |
| 10                                                                                                                                                                                    | 11                                                                                                                                                                                  | 12                                                                                                                                      |  |
| 10  Description: DRAWER FRONT PANEL                                                                                                                                                   | Description: DRAWER LEFT SIDE                                                                                                                                                       | Description: DRAWER RIGHT SIDE                                                                                                          |  |
| -                                                                                                                                                                                     |                                                                                                                                                                                     |                                                                                                                                         |  |
| Description: DRAWER FRONT PANEL                                                                                                                                                       | Description: DRAWER LEFT SIDE                                                                                                                                                       | Description: DRAWER RIGHT SIDE                                                                                                          |  |
| Description: DRAWER FRONT PANEL Qty: 3                                                                                                                                                | Description: DRAWER LEFT SIDE Qty: 3                                                                                                                                                | Description: DRAWER RIGHT SIDE Qty: 3                                                                                                   |  |
| Description: DRAWER FRONT PANEL Qty: 3 Size: 169x371x18mm                                                                                                                             | Description: DRAWER LEFT SIDE  Qty: 3  Size: 110x330x15mm                                                                                                                           | Description: DRAWER RIGHT SIDE Qty: 3 Size: 110x330x15mm                                                                                |  |
| Description: DRAWER FRONT PANEL Qty: 3 Size: 169x371x18mm Carton No: 1/1  13 Description: DRAWER BACK SIDE                                                                            | Description: DRAWER LEFT SIDE Qty: 3 Size: 110x330x15mm Carton No: 1/1                                                                                                              | Description: DRAWER RIGHT SIDE Qty: 3 Size: 110x330x15mm Carton No: 1/1                                                                 |  |
| Description: DRAWER FRONT PANEL Qty: 3 Size: 169x371x18mm Carton No: 1/1                                                                                                              | Description: DRAWER LEFT SIDE Qty: 3 Size: 110x330x15mm Carton No: 1/1                                                                                                              | Description: DRAWER RIGHT SIDE Qty: 3 Size: 110x330x15mm Carton No: 1/1  15                                                             |  |
| Description: DRAWER FRONT PANEL Qty: 3 Size: 169x371x18mm Carton No: 1/1  13 Description: DRAWER BACK SIDE                                                                            | Description: DRAWER LEFT SIDE Qty: 3 Size: 110x330x15mm Carton No: 1/1  14 Description: DRAWER BOTTOM                                                                               | Description: DRAWER RIGHT SIDE Qty: 3 Size: 110x330x15mm Carton No: 1/1  15 Description: BACK PANEL (LOWER)                             |  |
| Description: DRAWER FRONT PANEL Qty: 3 Size: 169x371x18mm Carton No: 1/1  13 Description: DRAWER BACK SIDE Qty: 3                                                                     | Description: DRAWER LEFT SIDE Qty: 3 Size: 110x330x15mm Carton No: 1/1  14 Description: DRAWER BOTTOM Qty: 3                                                                        | Description: DRAWER RIGHT SIDE Qty: 3 Size: 110x330x15mm Carton No: 1/1  15 Description: BACK PANEL (LOWER) Qty: 1                      |  |
| Description: DRAWER FRONT PANEL Qty: 3 Size: 169x371x18mm Carton No: 1/1  13 Description: DRAWER BACK SIDE Qty: 3 Size: 110x310x15mm                                                  | Description: DRAWER LEFT SIDE Qty: 3 Size: 110x330x15mm Carton No: 1/1  14 Description: DRAWER BOTTOM Qty: 3 Size: 322x318x2.7mm                                                    | Description: DRAWER RIGHT SIDE Qty: 3 Size: 110x330x15mm Carton No: 1/1  15 Description: BACK PANEL (LOWER) Qty: 1 Size: 264x1133x2.7mm |  |
| Description: DRAWER FRONT PANEL Qty: 3 Size: 169x371x18mm Carton No: 1/1  13 Description: DRAWER BACK SIDE Qty: 3 Size: 110x310x15mm Carton No: 1/1                                   | Description: DRAWER LEFT SIDE Qty: 3 Size: 110x330x15mm Carton No: 1/1  14 Description: DRAWER BOTTOM Qty: 3 Size: 322x318x2.7mm C rton No: 1/1                                     | Description: DRAWER RIGHT SIDE Qty: 3 Size: 110x330x15mm Carton No: 1/1  15 Description: BACK PANEL (LOWER) Qty: 1 Size: 264x1133x2.7mm |  |
| Description: DRAWER FRONT PANEL Qty: 3 Size: 169x371x18mm Carton No: 1/1  13 Description: DRAWER BACK SIDE Qty: 3 Size: 110x310x15mm Carton No: 1/1  16                               | Description: DRAWER LEFT SIDE Qty: 3 Size: 110x330x15mm Carton No: 1/1  14 Description: DRAWER BOTTOM Qty: 3 Size: 322x318x2.7mm C rton No: 1/1  17                                 | Description: DRAWER RIGHT SIDE Qty: 3 Size: 110x330x15mm Carton No: 1/1  15 Description: BACK PANEL (LOWER) Qty: 1 Size: 264x1133x2.7mm |  |
| Description: DRAWER FRONT PANEL Qty: 3 Size: 169x371x18mm Carton No: 1/1  13 Description: DRAWER BACK SIDE Qty: 3 Size: 110x310x15mm Carton No: 1/1  16 Description: BACK PANEL SLIDE | Description: DRAWER LEFT SIDE Qty: 3 Size: 110x330x15mm Carton No: 1/1  14 Description: DRAWER BOTTOM Qty: 3 Size: 322x318x2.7mm C rton No: 1/1  17 Description: BACK PANEL (UPPER) | Description: DRAWER RIGHT SIDE Qty: 3 Size: 110x330x15mm Carton No: 1/1  15 Description: BACK PANEL (LOWER) Qty: 1 Size: 264x1133x2.7mm |  |