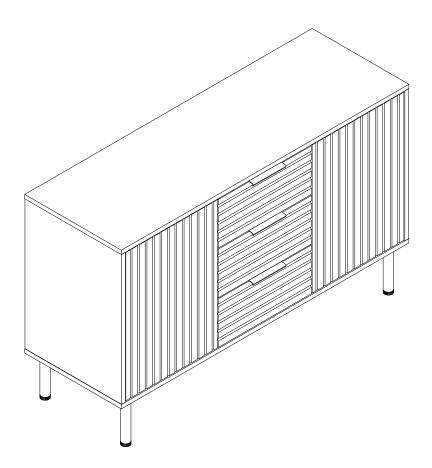

Thank you for purchasing the NERVATA SIDEBOARD Please read the instructions carefully to ensure safe operation of this product.

Size:119.5x39x72cm

PLEASE READ this sheet prior to assembly to familiarise yourself with the various stages of construction.