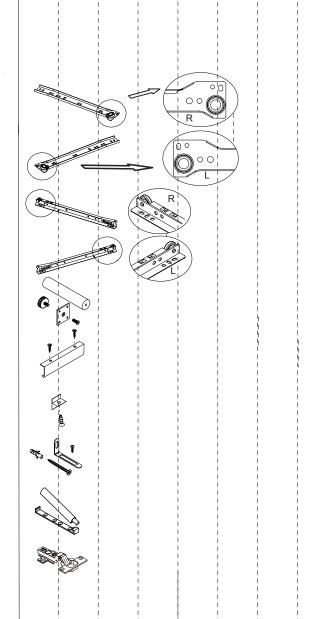

# Fittings (to scale)

| Code | Item                 | Quantity |
|------|----------------------|----------|
| А    | CAM BOLT<br>(7x39mm) | 22       |
| В    | CAM NUT              | 22       |
| С    | DOWEL<br>(8x30mm)    | 36       |
| D    | SCREW<br>(3.5x14mm)  | 76       |
| Е    | SCREW<br>(5x40mm)    | 14       |

# Fittings (not to scale)

| Code | Item                 | Quantity |
|------|----------------------|----------|
| CL   | CABINET RUNNER-RIGHT | 3        |
| CR   | CABINET RUNNER-LEFT  | 3        |
| DL   | DRAWER RUNNER-RIGHT  | 3        |
| DR   | DRAWER RUNNER-LEFT   | 3        |
| F    | LEG<br>(170x60x50mm) | 5        |
| G    | HANDLE               | 3        |
| Н    | CORNER FIXING        | 10       |
| I    | WALL FIXING          | 2        |
| J    | MAGNET SNAPPER       | 2        |
| K    | HINGE                | 4        |