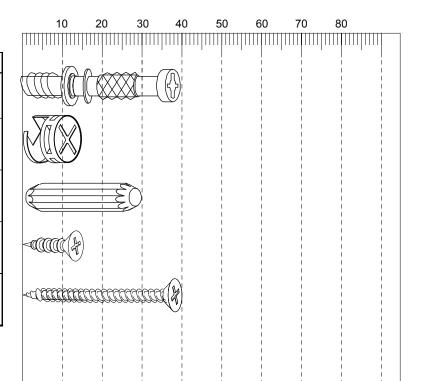

# Fittings (to scale)

| Code | Item                 | Quantity |
|------|----------------------|----------|
| А    | CAM BOLT<br>(7x39mm) | 22       |
| В    | CAM NUT              | 22       |
| С    | DOWEL<br>(8x30mm)    | 36       |
| D    | SCREW<br>(3.5x14mm)  | 76       |
| Е    | SCREW<br>(5x40mm)    | 14       |

# Fittings (not to scale)

| Code | Item                 | Quantity |
|------|----------------------|----------|
| CL   | CABINET RUNNER-RIGHT | 3        |
| CR   | CABINET RUNNER-LEFT  | 3        |
| DL   | DRAWER RUNNER-RIGHT  | 3        |
| DR   | DRAWER RUNNER-LEFT   | 3        |
| F    | LEG<br>(170x60x50mm) | 5        |
| G    | HANDLE               | 3        |
| Н    | CORNER FIXING        | 10       |
| I    | WALL FIXING          | 2        |
| J    | MAGNET SNAPPER       | 2        |
| K    | HINGE                | 4        |