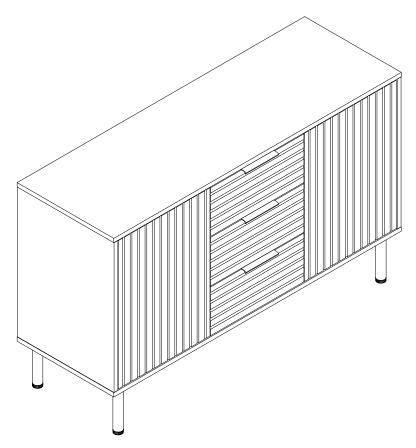

Thank you for purchasing the NERVATA SIDEBOARD Please read the instructions carefully to ensure safe operation of this product.

Size:119.5x39x72cm

PLEASE READ this sheet prior to assembly to familiarise yourself with the various stages of construction.