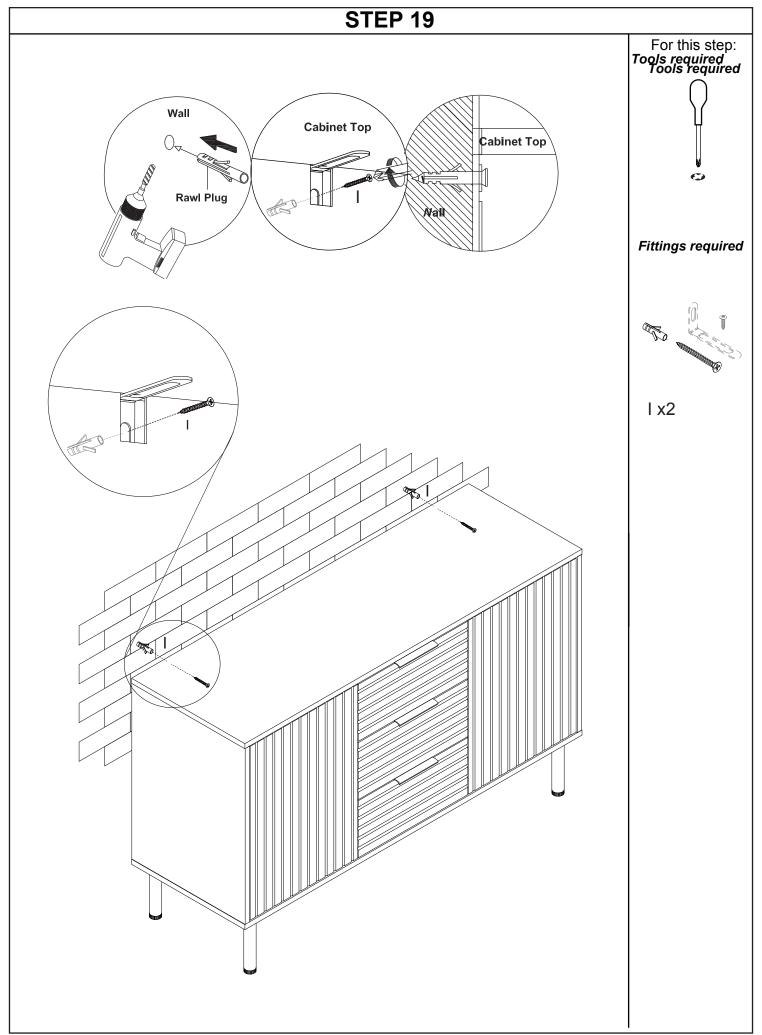

#### **WARNINGS**

- This product should only be used on a firm and level floor.
- Keep small parts out of reach of children.
- Make sure the legs remain in contact with the floor.
- DO NOT use power tools to construct this product.
- DO NOT tighten screws until all parts are assembled or as advised in this guide.
- DO NOT over-tighten screws or bolts.
- DO NOT use this product if parts are missing, damaged or worn.
- DO NOT sit or stand on the product.
- It is essential that this unit is fixed to a wall with the fixings provided.
- We recommend the use of the wall fixing provided for safety reasons. N.B. if in doubt pls
  consult a qualified tradesperson. Warning: Always ensure the area to be drilled is free
  from hidden electrical wires, water and gas pipes
- DO NOT place hot or Warm objects on the surface as these may damage the Product . Always use a suitable heat resistant mat.

Batch No. V1 6/23 Page **13** of **16** 

Batch No. V1 6/23 Page **14** of **16** 

Batch No. V1 6/23 Page **15** of **16** 

## **Assembly Completed**

Your NERVATA SIDEBOARD is now completely assembled.

Periodically check to ensure that the components are in their proper position, free from damage.

Also, make sure the connectors are tight and secure.