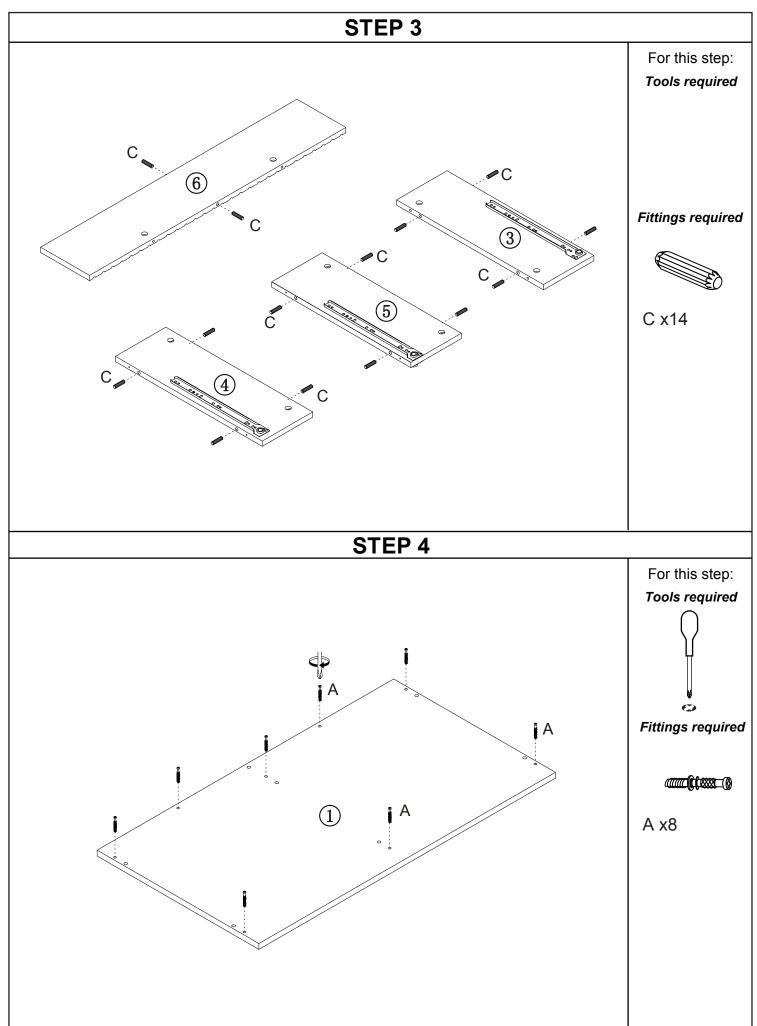

### Fittings (to scale)

| Code | Item                 | Quantity |
|------|----------------------|----------|
| Oode | item                 | Quartity |
| Α    | CAM BOLT<br>(7x39mm) | 12       |
| В    | CAM NUT              | 12       |
| С    | DOWEL<br>(8x30mm)    | 22       |
| D    | SCREW<br>(3.5x14mm)  | 40       |
| Е    | SCREW<br>(5x40mm)    | 12       |