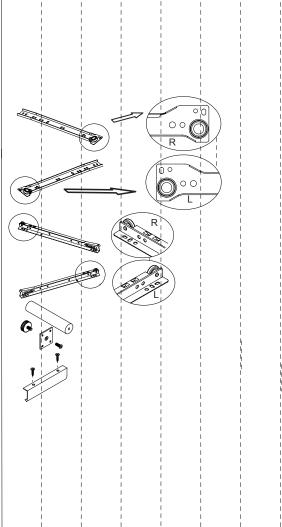

#### Fittings (not to scale)

| Code | Item                 | Quantity |
|------|----------------------|----------|
| CL   | CABINET RUNNER-RIGHT | 2        |
| CR   | CABINET RUNNER-LEFT  | 2        |
| DL   | DRAWER RUNNER-RIGHT  | 2        |
| DR   | DRAWER RUNNER-LEFT   | 2        |
| F    | LEG<br>(170x60x50mm) | 4        |
| G    | HANDLE               | 2        |