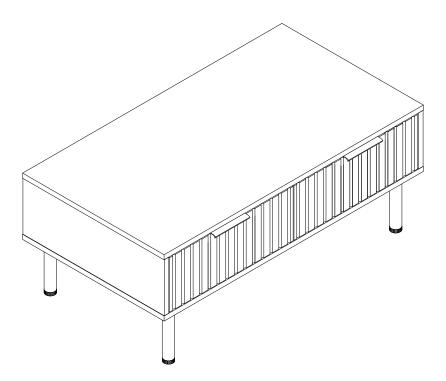

Thank you for purchasing the NERVATA COFFEE TABLE Please read the instructions carefully to ensure safe operation of this product.

Size:88x48x36cm

PLEASE READ this sheet prior to assembly to familiarise yourself with the various stages of construction.

#### **Assembly Completed**

Your NERVATA COFFEE TABLE is now completely assembled.

Periodically check to ensure that the components are in their proper position, free from damage.

Also, make sure the connectors are tight and secure.