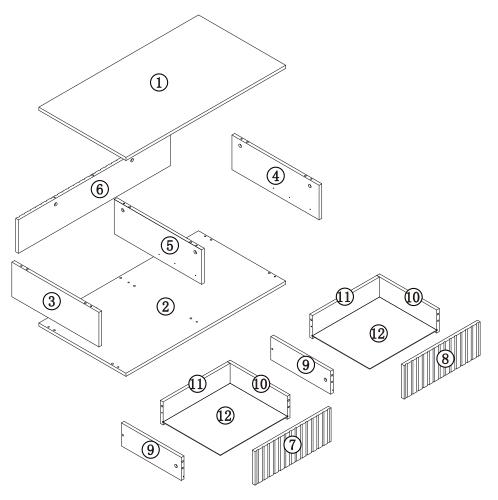

# All parts are packed in one carton

| 1                                           | 2                                    | 3                                           |  |
|---------------------------------------------|--------------------------------------|---------------------------------------------|--|
| Description: TOP PANEL                      | Description: BOTTOM PANEL            | Description: LEFT SIDE PANEL                |  |
| Qty: 1                                      | Qty: 1                               | Qty: 1                                      |  |
| Size: 480x881x15mm                          | Size: 480x881x15mm                   | Size: 476x160x15mm                          |  |
| Carton No: 1/1                              | Carton No: 1/1                       | Carton No: 1/1                              |  |
| 4                                           | 5                                    | 6                                           |  |
| Description: RIGHT SIDE PANEL               | Description: MIDDLE PANEL            | Description: BACK PANEL                     |  |
| Qty: 1                                      | Qty: 1                               | Qty: 1                                      |  |
| Size: 476x160x15mm                          | Size: 435x160x15mm                   | Size: 160x847x18mm                          |  |
| Carton No: 1/1                              | Carton No: 1/1                       | Carton No: 1/1                              |  |
| 7                                           | 8                                    | 9                                           |  |
| Description:DRAWER FRONT Qty: 1  SIDE PANEL | Description:DRAWER FRONT SIDE Qty: 1 | Description:DRAWER LEFT SIDE  Qty: 2  PANEL |  |
| Size: 153x419x18mm                          | Size: 153x419x18mm                   | Size: 110x330x15mm                          |  |
| Carton No: 1/1                              | Carton No: 1/1                       | Carton No: 1/1                              |  |
| 10                                          | 11                                   | 12                                          |  |
| Description:DRAWER RIGHT SIDE Qty: 2        | Description:DRAWER BACK SIDE Qty: 2  | Description: DRAWER BOTTOM Qty: 2           |  |
| Size: 110x330x15mm                          | Size: 110x361x15mm                   | Size: 322x369x2.7mm                         |  |
| Carton No: 1/1                              | Carton No: 1/1                       | Carton No: 1/1                              |  |