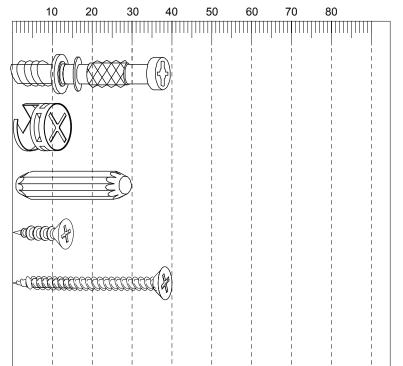

### Fittings (to scale)

| Code | Item                 | Quantity |
|------|----------------------|----------|
| Oode | item                 | Quartity |
| Α    | CAM BOLT<br>(7x39mm) | 12       |
| В    | CAM NUT              | 12       |
| С    | DOWEL<br>(8x30mm)    | 22       |
| D    | SCREW<br>(3.5x14mm)  | 40       |
| Е    | SCREW<br>(5x40mm)    | 12       |