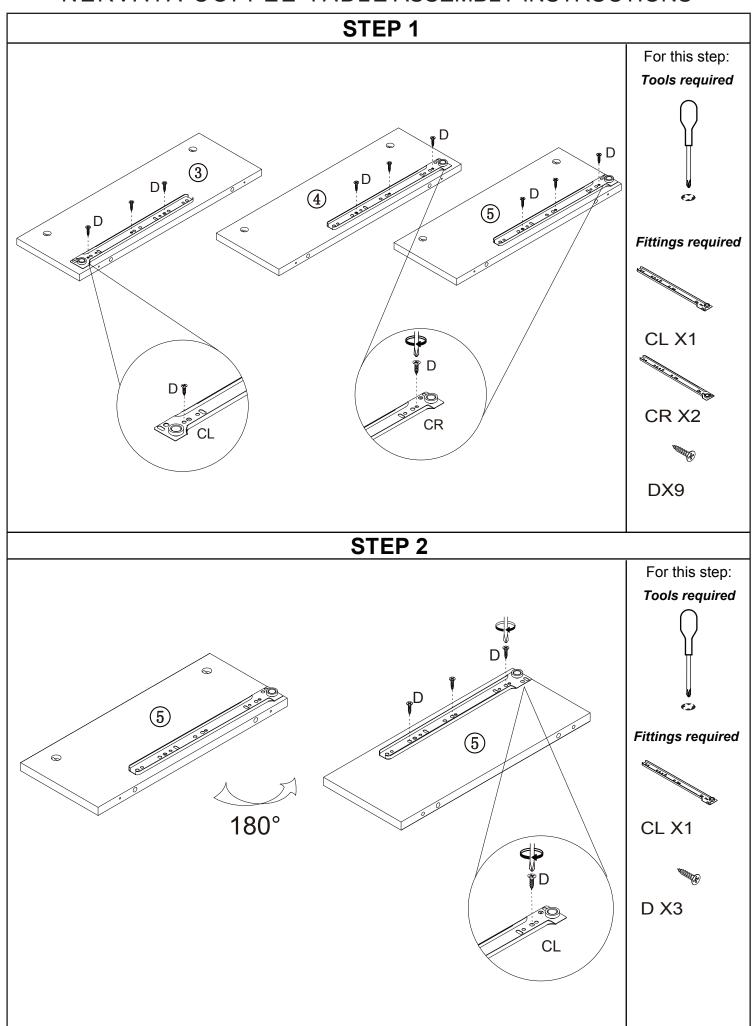

### Fittings (to scale)

| Code | Item                 | Quantity |
|------|----------------------|----------|
| Oode | item                 | Quartity |
| Α    | CAM BOLT<br>(7x39mm) | 12       |
| В    | CAM NUT              | 12       |
| С    | DOWEL<br>(8x30mm)    | 22       |
| D    | SCREW<br>(3.5x14mm)  | 40       |
| Е    | SCREW<br>(5x40mm)    | 12       |

#### Fittings (not to scale)

| Code | Item                 | Quantity |
|------|----------------------|----------|
| CL   | CABINET RUNNER-RIGHT | 2        |
| CR   | CABINET RUNNER-LEFT  | 2        |
| DL   | DRAWER RUNNER-RIGHT  | 2        |
| DR   | DRAWER RUNNER-LEFT   | 2        |
| F    | LEG<br>(170x60x50mm) | 4        |
| G    | HANDLE               | 2        |