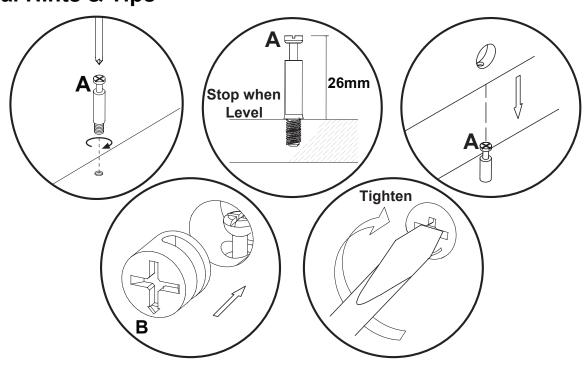

vised in this guide.
- DO NOT over-tighten screws or bolts.
- DO NOT use this product if parts are missing, damaged or worn.
- DO NOT sit or stand on the product.
- DO NOT place hot or Warm objects on the surface as these may damage the Product.
   Always use a suitable heat resistant mat.

#### **CARE INFORMATION**

- Never use scourers, abrasives or chemical cleaners.
- To clean, wipe with a damp sponge and warm soapy water.
- Do not use solvent based cleaners or detergents as they can bleach or damage the product.

#### **Parts and Fittings Checklist**

Please check the pack contents before assembling the product. If any components are missing, please contact your retailer.

The fittings pack contains small items that should be kept away from children.



#### **General Hints & Tips**



# All parts are packed in one carton

| 1                                           | 2                                    | 3                                           |  |
|---------------------------------------------|--------------------------------------|---------------------------------------------|--|
| Description: TOP PANEL                      | Description: BOTTOM PANEL            | Description: LEFT SIDE PANEL                |  |
| Qty: 1                                      | Qty: 1                               | Qty: 1                                      |  |
| Size: 480x881x15mm                          | Size: 480x881x15mm                   | Size: 476x160x15mm                          |  |
| Carton No: 1/1                              | Carton No: 1/1