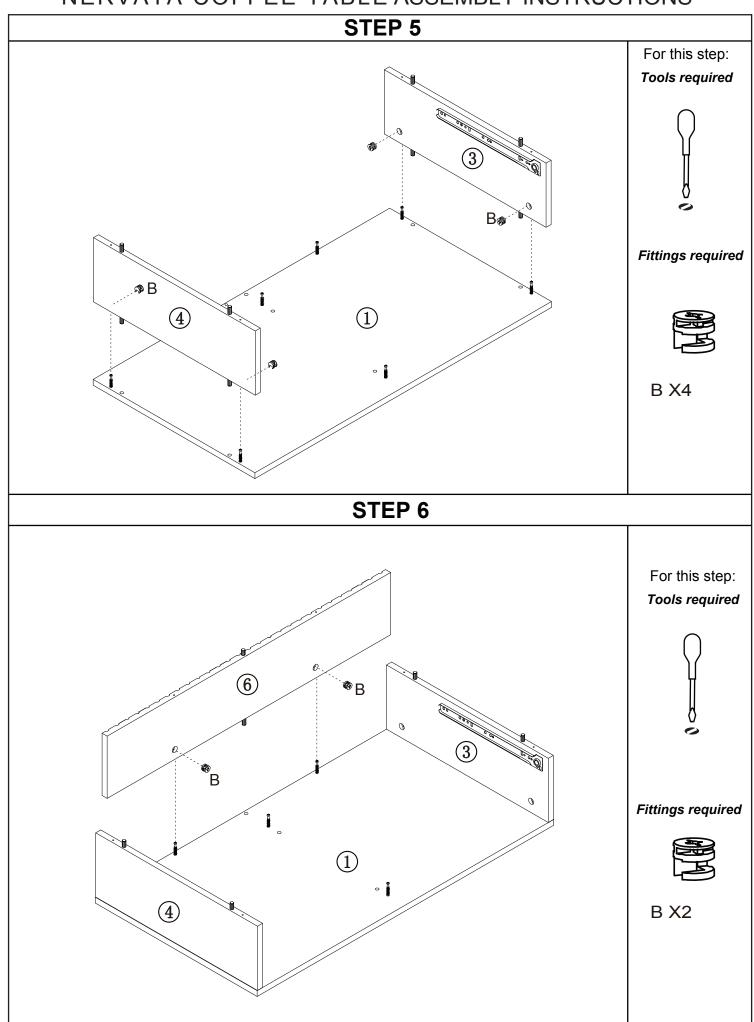

### Fittings (to scale)

| Code | Item                 | Quantity |
|------|----------------------|----------|
| Oode | item                 | Quartity |
| Α    | CAM BOLT<br>(7x39mm) | 12       |
| В    | CAM NUT              | 12       |
| С    | DOWEL<br>(8x30mm)    | 22       |
| D    | SCREW<br>(3.5x14mm)  | 40       |
| Е    | SCREW<br>(5x40mm)    | 12       |

#### Fittings (not to scale)

| Code | Item                 | Quantity |
|------|----------------------|----------|
| CL   | CABINET RUNNER-RIGHT | 2        |
| CR   | CABINET RUNNER-LEFT  | 2        |
| DL   | DRAWER RUNNER-RIGHT  | 2        |
| DR   | DRAWER RUNNER-LEFT   | 2        |
| F    | LEG<br>(170x60x50mm) | 4        |
| G    | HANDLE               | 2        |