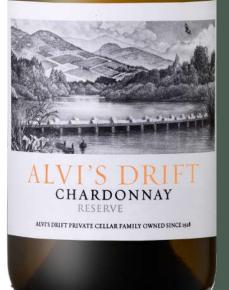

#### **HERITAGE**

The wine labels on bottles from our Reserve range feature an illustration of Alvi's Drift, the low-water bridge over the Breede River cutting through the family farm. Our patriarch, Albertus Viljoen "Oupa Alvi" van der Merwe, was instrumental in having this bridge built back in 1930.