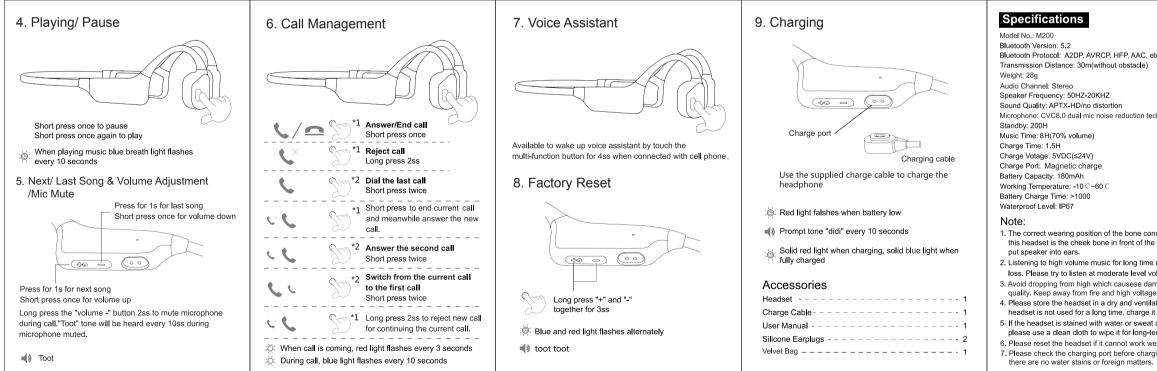

|                                                                                                                                                                                               | Warranty Card                                                                                                                                                     |                        |
|-----------------------------------------------------------------------------------------------------------------------------------------------------------------------------------------------|-------------------------------------------------------------------------------------------------------------------------------------------------------------------|------------------------|
|